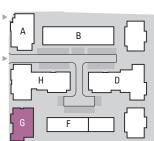

191 highly specified suites, apartments and town houses creating a new landmark for luxurious London living.

Silver Works site plan shown in same orientation as aerial image opposite.

A stunning choice of suite and apartment styles, all specified for high end living, together with 6 executive town houses, each with private garden.

BLOCK A

20 suites and 1 & 2 bedroom apartments arranged from 1st to 3rd Floor. Each apartment will have one or more balconies

Net internal areas from 39.0 - 81.6 sqm (420 - 878 sqft).

BLOCK

32 apartments, each 2 bedroom arranged from ground to 3rd floor. 8 ground floor apartments will feature private rear gardens, all upper levels will have a balcony with courtyard aspect.

Net internal areas from 71.3 - 73.4 sqm (768 - 790 sqft).

BLOCK D

53 spaciously designed 1, 2 & 3 bedroom apartments arranged from ground to 5th floor, each with a balcony or ground level private terrace.

Net internal areas from 51.4 - 114.8 sqm (553 - 1236 sqft).

LOCK F

6 identical 4 bedroom town houses, each with an extensive rear garden and private front terrace. The town house design features a separate kitchen/breakfast room and three bathroom/ensuite shower rooms.

Net internal areas 130 sqm (1400 sqft).

BLOCK **G** 

17 apartments with a choice of 1, 2 & 3 bedroom styles, each apartment having exterior terrace or balcony space. Two ground level apartments will also feature private gardens.

Net internal areas from 70.1 - 90.7 sqm (755 - 976 sqft).

CK H

The largest of the apartment buildings, Block H has 63 suites and 1, 2 & 3 bedroom apartments arranged from ground to 5th floor. Each apartment will have a terrace or balcony.