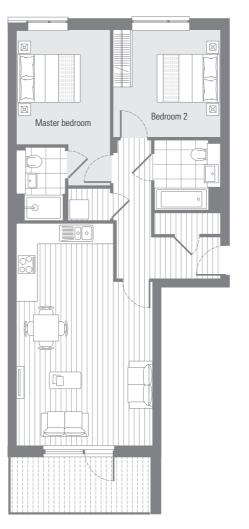

#### 1**01** 2**01**

| External area  | 15.4 sg.m. | 166 sq.ft.    |
|----------------|------------|---------------|
| Internal area  | 81.6 sq.m. | 878 sq.ft.    |
| Bedroom 2      | 4.2 x 2.5m | 13'8" x 8'2"  |
| Master bedroom | 4.4 x 5.7m | 14'4" x 18'7' |
| inc kitchen    | 5.3 x 5.7m | 17′4″ x 18′7′ |
| Living/dining  |            |               |

| Internal area<br>External area                              | 72.5 sq.m.<br>7.7 sq.m.                | 780 sq.ft.<br>83 sq.ft.                         |
|-------------------------------------------------------------|----------------------------------------|-------------------------------------------------|
| Living/dining<br>inc kitchen<br>Master bedroom<br>Bedroom 2 | 4.2 x 7.0m<br>4.9 x 2.9m<br>3.3 x 3.3m | 13'8" x 22'10"<br>16'0" x 9'6"<br>10'9" x 10'9" |
| 2 Bedroom ap                                                | artment                                |                                                 |