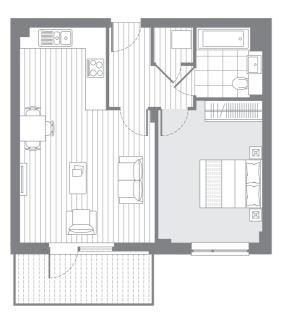

| Internal area<br>External area                              | 72.5 sq.m.<br>7.7 sq.m.                | 780 sq.ft.<br>83 sq.ft.                         |
|-------------------------------------------------------------|----------------------------------------|-------------------------------------------------|
| Living/dining<br>inc kitchen<br>Master bedroom<br>Bedroom 2 | 4.2 x 7.0m<br>4.9 x 2.9m<br>3.3 x 3.3m | 13'8" x 22'10"<br>16'0" x 9'6"<br>10'9" x 10'9" |
| 2 Bedroom ap                                                | artment                                |                                                 |