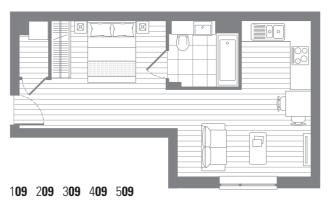

#### 1**09** 2**09** 3**09** 4**09** 5**09**

| 1 Bedroom apa | artment    |               |
|---------------|------------|---------------|
| Living/dining | 5.5 x 3.4m | 18'0" x 11'1" |
| Kitchen area  | 2.1 x 3.2m | 6'10" x 10'5" |
| Bedroom       | 4.9 x 2.8m | 16'0" x 9'2"  |
| Internal area | 52.5 sq.m. | 565 sq.ft.    |
| External area | 5.0 sq.m.  | 54 sq.ft.     |

### 1 & 2 bedroom apartments

1st - 5th floor not shown