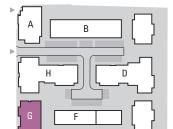

Net internal areas 130 sqm (1400 sqft).

BLOCK **G** 

17 apartments with a choice of 1, 2 & 3 bedroom styles, each apartment having exterior terrace or balcony space. Two ground level apartments will also feature private gardens.