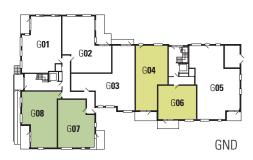

2 Bedroom apartment

Master bedroom 4.0 x 3.6m 13'0" x 11'9" 4.0 x 2.9m 13'0" x 9'6"

G**02** G**03** G**04** G**05** G**06** G**07** 

Internal area 71.3 sq.m. 768 sq.ft.

G**01** G**08** 

Internal area 72.5 sq.m. 780sq.ft.

G**02** 

Living/dining inc kitchen

Bedroom

7.6 x 4.2m 24'10" x 13'8" 4.3 x 3.6m 14'1" x 11'9"

Internal area 72.5 sq.m. 780 sq.ft.

External area 7.7 sq.m. 83 sq.ft.

| Internal area | 71.4 sq.m. | 769 sq.ft.     |
|---------------|------------|----------------|
| External area | 4.8 sq.m.  | 51 sq.ft.      |
| inc kitchen   | 6.4 x 5.2m | 20'10" x 17'0" |
| Bedroom area  | 5.8 x 3.0m | 19'0" x 9'9"   |
| Living/dining |            |                |
| 1 Bedroom ap  | artment    |                |

#### G**04**

| Master Bedroom            | 5.0 x 2.9m | 16'4" x 9'6"  |
|---------------------------|------------|---------------|
| Bedroom 2                 | 3.6 x 3.2m | 11'9" x 10'5" |
| Living/dining inc Kitchen | 4.7 x 5.2m | 15′5″ x 17′0″ |

#### G**04**

| Internal area<br>External area                              | 76.2 sq.m.<br>25.9 sq.m.               | 820 sq.ft.<br>279 sq.ft.                      |  |
|-------------------------------------------------------------|----------------------------------------|-----------------------------------------------|--|
| Living/dining<br>inc kitchen<br>Master bedroom<br>Bedroom 2 | 6.2 x 4.6m<br>5.0 x 3.0m<br>4.2 x 2.6m | 20'3" x 15'0"<br>16'4" x 9'9"<br>13'8" x 8'6" |  |
| 2 Bedroom apartment                                         |                                        |                                               |  |

#### G**08**

| 2 Bedroom apa                                               | artment                                |                                                 |
|-------------------------------------------------------------|----------------------------------------|-------------------------------------------------|
| Living/dining<br>inc kitchen<br>Master bedroom<br>Bedroom 2 | 5.2 x 6.2m<br>3.7 x 3.1m<br>3.6 x 2.7m | 17'0" x 20'4"<br>12'1" x 10'1"<br>11'9" x 8'10" |
| Internal area<br>External area                              | 72.0 sq.m.<br>8.1 sq.m.                | 775 sq.ft.<br>87 sq.ft.                         |

#### G**02**

| Internal area<br>External area | 84.9 sq.m.<br>12.5 sq.m. | 914 sq.ft.<br>134 sq.ft. |
|--------------------------------|--------------------------|--------------------------|
| Bedroom 3                      | 3.4 x 3.3m               | 11′1″ x 10′9″            |
| Bedroom 2                      | 4.1 x 2.9m               | 13'4" x 9'6"             |
| Master bedroom                 | 3.8 x 3.4m               | 12′5″ x 11′1″            |
| Living/dining<br>inc kitchen   | 5.9 x 5.4m               | 19'3" x 17'7"            |