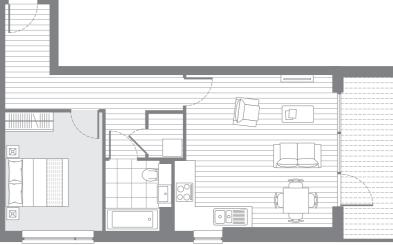

Net internal areas from 37.3 - 114.9 sqm (401 - 1237 sqft).

THE APARTMENTS - AT A GLANCE

Images of Silver Works show sui

102 103 104 202 203 204 301 302 303

| 301 302 303                         |                          |                               |
|-------------------------------------|--------------------------|-------------------------------|
| Suite                               |                          |                               |
| Living area<br>Bedroom area         | 4.3 x 3.8m<br>2.9 x 2.7m | 14'0" x 12'5"<br>9'6" x 8'10" |
| Internal area                       | 39.3 sq.m.               | 423 sq.ft.                    |
| 1 <b>05</b> 2 <b>05</b> 3 <b>04</b> |                          |                               |
| Internal area                       | 39.0 sq.m.               | 420 sq.ft.                    |
| 301                                 |                          |                               |
| Internal area                       | 40.8 sq.m.               | 439 sq.ft.                    |

#### 1**07** 2**07** 3**06**

| 1 Bedroom apa                           | artment                  |                                |
|-----------------------------------------|--------------------------|--------------------------------|
| Living/dining<br>inc kitchen<br>Bedroom | 6.1 x 4.4m<br>3.4 x 4.4m | 20'0" x 14'4"<br>11'1" x 14'4" |
| Internal area<br>External area          | 50.5 sq.m.<br>12.2 sq.m. | 544 sq.ft.<br>131 sq.ft.       |

#### 1**06** 2**06** 3**05**

| 1 Bedroom apa                           | rtment                   |                               |
|-----------------------------------------|--------------------------|-------------------------------|
| Living/dining<br>inc kitchen<br>Bedroom | 4.9 x 4.7m<br>3.7 x 3.0m | 16'0" x 15'4"<br>12'1" x 9'9" |
| Internal area<br>External area          | 53.0 sq.m.<br>8.4 sq.m.  | 570 sq.ft.<br>90 sq.ft.       |

Suites and 1 & 2 bedroom apartments

1 Bedroom apartment

Living/dining

9.0 x 3.7m 29'4" x 12'1" 3.0 x 3.9m 9'9" x 12'9"

3**04** 3**05** 3**06** 3**07** 

Internal area 59.0 sq.m. 635sq.ft. External area 6.3 sq.m. 68 sq.ft.