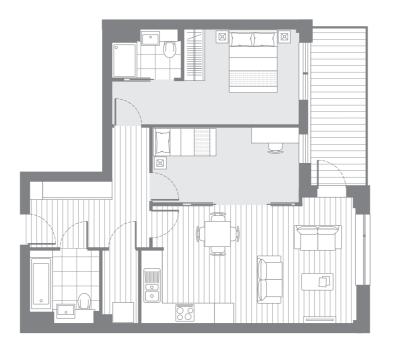

1 & 2 bedroom apartments

 2 Bedroom apartment

 Living/dining inc kitchen
 5.5 x 5.0m
 18'0" x 16'4"

 Master bedroom
 3.7 x 3.5m
 12'1" x 11'5"

 Bedroom 2
 4.1 x 3.8m
 13'4" x 12'5"

 Internal area
 73.6 sq.m.
 792 sq.ft.

 External area
 6.9 sq.m.
 74 sq.ft.

1**03** 2**03** 

| Internal area  | 70.1 sq.m. | 755 sq.ft.    |
|----------------|------------|---------------|
| External area  | 7.2 sq.m.  | 77 sq.ft.     |
| Living/dining  | 7.0 x 3.0m | 22'11" x 9'9" |
| Kitchen area   | 3.1 x 1.8m | 10'1" x 5'10" |
| Master bedroom | 3.4 x 3.1m | 11'1" x 10'1" |
| Bedroom 2      | 3.6 x 3.2m | 11'9" x 10'5" |
| 2 Bedroom apa  | artment    |               |