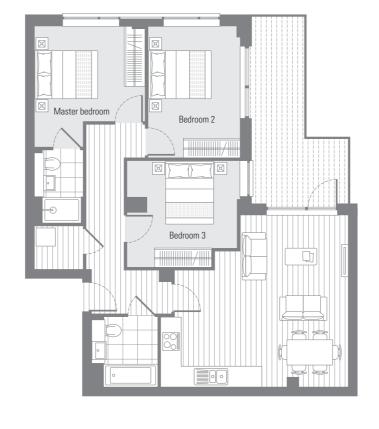

#### 

| nternal area<br>External area                                           | 114.8 sq.m.<br>5.0 sq.m.                             | 1236 sq.ft.<br>54 sq.ft.                                       |
|-------------------------------------------------------------------------|------------------------------------------------------|----------------------------------------------------------------|
| Living/dining<br>nc kitchen<br>Master bedroom<br>Bedroom 2<br>Bedroom 3 | 8.4 x 5.4m<br>6.6 x 3.0m<br>3.9 x 3.0m<br>2.1 x 4.6m | 27'5" x 17'7"<br>21'6" x 9'9"<br>12'9" x 9'9"<br>6'10" x 15'0" |
| 3 Bedroom apar                                                          | tment                                                |                                                                |
|                                                                         |                                                      |                                                                |

2 bedroom apartments

1**06** 2**06** 3**06** 4**06** 5**06** 

| 3 Bedroom apartment                                                      |                                                      |                                                                |  |
|--------------------------------------------------------------------------|------------------------------------------------------|----------------------------------------------------------------|--|
| Living/dining<br>inc kitchen<br>Master bedroom<br>Bedroom 2<br>Bedroom 3 | 8.1 x 4.5m<br>3.8 x 3.0m<br>3.8 x 3.2m<br>3.4 x 2.2m | 26'6" x 14'8"<br>12'5" x 9'9"<br>12'5" x 10'5"<br>11'1" x 7'2" |  |
| Internal area<br>External area                                           | 86.8 sq.m.<br>6.7 sq.m.                              | 935 sq.ft.<br>72 sq.ft.                                        |  |