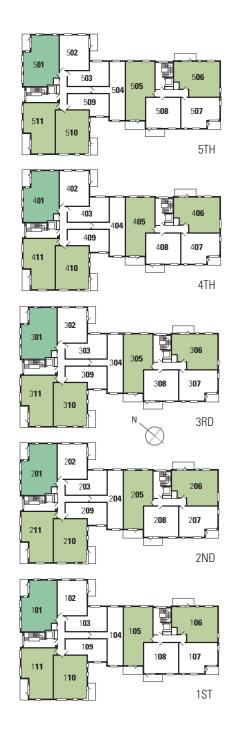

BLOCK A

20 suites and 1 & 2 bedroom apartments arranged from 1st to 3rd Floor. Each apartment will have one or more balconies

Net internal areas from 39.0 - 81.6 sqm (420 - 878 sqft).

BLOCK

32 apartments, each 2 bedroom arranged from ground to 3rd floor. 8 ground floor apartments will feature private rear gardens, all upper levels will have a balcony with courtyard aspect.

Net internal areas from 71.3 - 73.4 sqm (768 - 790 sqft).

BLOCK D

53 spaciously designed 1, 2 & 3 bedroom apartments arranged from ground to 5th floor, each with a balcony or ground level private terrace.

Net internal areas from 51.4 - 114.8 sqm (553 - 1236 sqft).

LOCK F

6 identical 4 bedroom town houses, each with an extensive rear garden and private front terrace. The town house design features a separate kitchen/breakfast room and three bathroom/ensuite shower rooms.

Net internal areas 130 sqm (1400 sqft).

BLOCK **G** 

17 apartments with a choice of 1, 2 & 3 bedroom styles, each apartment having exterior terrace or balcony space. Two ground level apartments will also feature private gardens.

Net internal areas from 70.1 - 90.7 sqm (755 - 976 sqft).

CK H

The largest of the apartment buildings, Block H has 63 suites and 1, 2 & 3 bedroom apartments arranged from ground to 5th floor. Each apartment will have a terrace or balcony.

Net internal areas from 37.3 - 114.9 sqm (401 - 1237 sqft).

THE APARTMENTS - AT A GLANCE

Images of Silver Works show sui

102 103 104 202 203 204 301 302 303

| 301 302 303                         |                          |                               |
|-------------------------------------|--------------------------|-------------------------------|
| Suite                               |                          |                               |
| Living area<br>Bedroom area         | 4.3 x 3.8m<br>2.9 x 2.7m | 14'0" x 12'5"<br>9'6" x 8'10" |
| Internal area                       | 39.3 sq.m.               | 423 sq.ft.                    |
| 1 <b>05</b> 2 <b>05</b> 3 <b>04</b> |                          |                               |
| Internal area                       | 39.0 sq.m.               | 420 sq.ft.                    |
| 301                                 |                          |                               |
| Internal area                       | 40.8 sq.m.               | 439 sq.ft.                    |