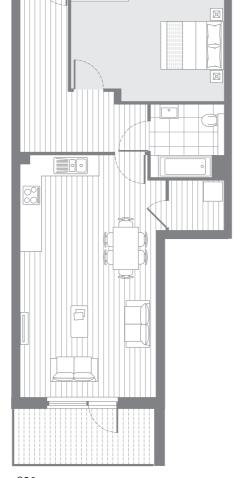

2 Bedroom apartment

Master bedroom 4.0 x 3.6m 13'0" x 11'9" 4.0 x 2.9m 13'0" x 9'6"

G**02** G**03** G**04** G**05** G**06** G**07** 

Internal area 71.3 sq.m. 768 sq.ft.

G**01** G**08** 

Internal area 72.5 sq.m. 780sq.ft.

External area 64.7 - 72.2 sq.m. 697 - 777 sq.ft.

2 Bedroom apartment

6.5 x 6.3m 21'3" x 20'7" Master bedroom 4.0 x 3.5m 13'0" x 11'5" 4.0 x 2.7m 13'0" x 8'10"

102 103 104 105 106 107

2**02** 2**03** 2**04** 2**05** 2**06** 2**07** 

Internal area 72.3 sq.m. 778 sq.ft. External area 6.3 sq.m. 68 sq.ft.

1**01** 1**08** 2**01** 2**08** 

Internal area 73.4 sq.m. 790 sq.ft. External area 6.5 sq.m. 70 sq.ft.

1 & 2 bedroom apartments

1 & 2 bedroom apartments

 2 Bedroom apartment

 Living/dining inc kitchen
 5.5 x 5.0m
 18'0" x 16'4"

 Master bedroom
 3.7 x 3.5m
 12'1" x 11'5"

 Bedroom 2
 4.1 x 3.8m
 13'4" x 12'5"

 Internal area
 73.6 sq.m.
 792 sq.ft.

 External area
 6.9 sq.m.
 74 sq.ft.

1**03** 2**03** 

| Internal area  | 70.1 sq.m. | 755 sq.ft.    |
|----------------|------------|---------------|
| External area  | 7.2 sq.m.  | 77 sq.ft.     |
| Living/dining  | 7.0 x 3.0m | 22'11" x 9'9" |
| Kitchen area   | 3.1 x 1.8m | 10'1" x 5'10" |
| Master bedroom | 3.4 x 3.1m | 11'1" x 10'1" |
| Bedroom 2      | 3.6 x 3.2m | 11'9" x 10'5" |
| 2 Bedroom apa  | artment    |               |