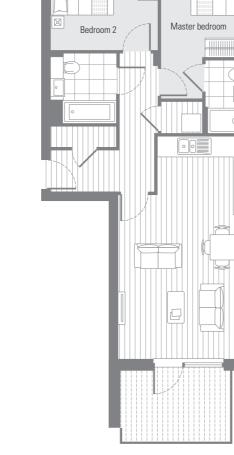

#### 2 Bedroom apartment

2 Bedroom apartment

4.4 x 6.2m 14'4" x 20'4"

3.0 x 4.6m 9'10" x 15'1"

3.8 x 4.5m 12'5" x 14'9"

86.8 sq.m. 935 sq.ft.

External area 6.7 sq.m. 72 sq.ft.

Living/dining

2 bedroom apartments

1**06** 2**06** 3**06** 4**06** 5**06** 

| 3 Bedroom apartment                                                      |                                                      |                                                                |  |
|--------------------------------------------------------------------------|------------------------------------------------------|----------------------------------------------------------------|--|
| Living/dining<br>inc kitchen<br>Master bedroom<br>Bedroom 2<br>Bedroom 3 | 8.1 x 4.5m<br>3.8 x 3.0m<br>3.8 x 3.2m<br>3.4 x 2.2m | 26'6" x 14'8"<br>12'5" x 9'9"<br>12'5" x 10'5"<br>11'1" x 7'2" |  |
| Internal area<br>External area                                           | 86.8 sq.m.<br>6.7 sq.m.                              | 935 sq.ft.<br>72 sq.ft.                                        |  |

1**02** 2**02** 3**02** 4**02** 

| Internal area  | 80.6 sq.m. | 868 sq.ft.     |
|----------------|------------|----------------|
| External area  | 7.2 sq.m.  | 77 sq.ft.      |
| inc kitchen    | 7.0 x 6.0m | 22'11" x 19'7" |
| Master bedroom | 3.6 x 3.3m | 11'9" x 10'9"  |
| Bedroom 2      | 3.6 x 2.7m | 11'9" x 8'10"  |
| Bedroom 3      | 3.6 x 2.0m | 11'9" x 6'6"   |
| 3 Bedroom apa  | artment    |                |