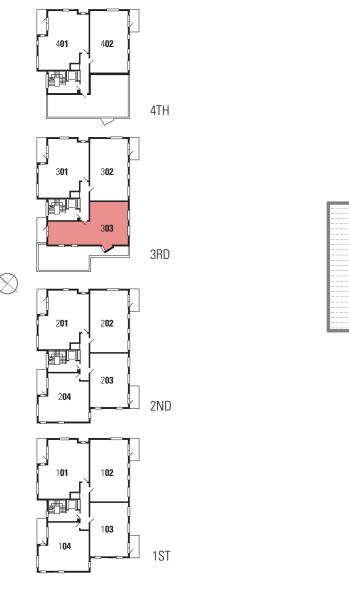

Net internal areas from 37.3 - 114.9 sqm (401 - 1237 sqft).

THE APARTMENTS - AT A GLANCE

Images of Silver Works show sui

102 103 104 202 203 204 301 302 303

| 301 302 303                         |                          |                               |
|-------------------------------------|--------------------------|-------------------------------|
| Suite                               |                          |                               |
| Living area<br>Bedroom area         | 4.3 x 3.8m<br>2.9 x 2.7m | 14'0" x 12'5"<br>9'6" x 8'10" |
| Internal area                       | 39.3 sq.m.               | 423 sq.ft.                    |
| 1 <b>05</b> 2 <b>05</b> 3 <b>04</b> |                          |                               |
| Internal area                       | 39.0 sq.m.               | 420 sq.ft.                    |
| 301                                 |                          |                               |
| Internal area                       | 40.8 sq.m.               | 439 sq.ft.                    |

2 bedroom apartments

1**06** 2**06** 3**06** 4**06** 5**06** 

| 3 Bedroom apartment                                                      |                                                      |                                                                |  |
|--------------------------------------------------------------------------|------------------------------------------------------|----------------------------------------------------------------|--|
| Living/dining<br>inc kitchen<br>Master bedroom<br>Bedroom 2<br>Bedroom 3 | 8.1 x 4.5m<br>3.8 x 3.0m<br>3.8 x 3.2m<br>3.4 x 2.2m | 26'6" x 14'8"<br>12'5" x 9'9"<br>12'5" x 10'5"<br>11'1" x 7'2" |  |
| Internal area<br>External area                                           | 86.8 sq.m.<br>6.7 sq.m.                              | 935 sq.ft.<br>72 sq.ft.                                        |  |