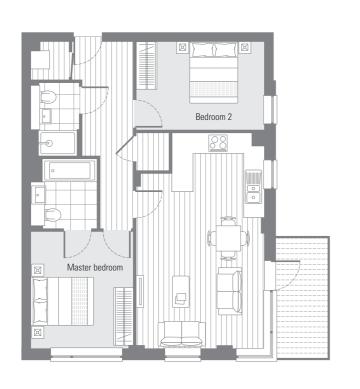

1**01** 2**01** 3**01** 4**01** 

| Master bedroom 5.4 x 3.3m 17'8" x 1 Bedroom 2 3.6 x 2.7m 11'9" x 8 Bedroom 3 2.1 x 3.8m 6'10" x 1 |               |
|---------------------------------------------------------------------------------------------------|---------------|
| Master bedroom 5.4 x 3.3m 17'8" x 1<br>Bedroom 2 3.6 x 2.7m 11'9" x 8                             | . 911 sq.ft.  |
| Master bedroom 5.4 x 3.3m 17'8" x 1<br>Bedroom 2 3.6 x 2.7m 11'9" x 8                             | 6′10″ x 12′5′ |
|                                                                                                   | 11'9" x 8'10' |
| IIIG KILGIIGII U.Z X J.JIII ZU J X I                                                              | 17'8" x 10'9' |
| inc kitchen 6.2 x 5.3m 20'3" x 1                                                                  | 20'3" x 17'4' |
| Living/dining                                                                                     |               |

1**02** 2**02** 3**02** 4**02** 

| Internal area  | 80.6 sq.m. | 868 sq.ft.     |
|----------------|------------|----------------|
| External area  | 7.2 sq.m.  | 77 sq.ft.      |
| inc kitchen    | 7.0 x 6.0m | 22'11" x 19'7" |
| Master bedroom | 3.6 x 3.3m | 11'9" x 10'9"  |
| Bedroom 2      | 3.6 x 2.7m | 11'9" x 8'10"  |
| Bedroom 3      | 3.6 x 2.0m | 11'9" x 6'6"   |
| 3 Bedroom apa  | artment    |                |