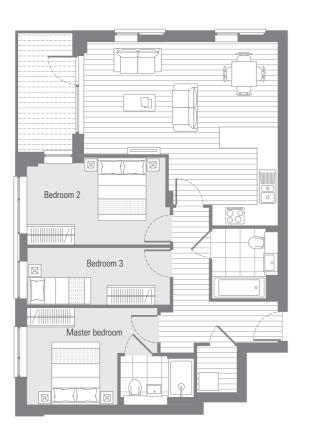

#### 1**01** 2**01** 3**01** 4**01** 5**01**

| nternal area                                 | 80.2 sq.m.               | 863 sq.ft.                    |
|----------------------------------------------|--------------------------|-------------------------------|
| external area                                | 6.3 sq.m.                | 68 sq.ft.                     |
| edroom 2                                     | 4.5 x 2.7m               | 14'8" x 8'10"                 |
| edroom 3                                     | 4.5 x 1.8m               | 14'8" x 5'10"                 |
| iving/dining<br>nc kitchen<br>Naster bedroom | 5.7 x 6.1m<br>4.1 x 3.0m | 18′7″ x 20′0″<br>13′4″ x 9′9″ |
| 3 Bedroom apartment                          |                          |                               |