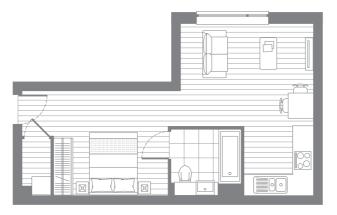

Net internal areas from 37.3 - 114.9 sqm (401 - 1237 sqft).

THE APARTMENTS - AT A GLANCE

Images of Silver Works show sui

102 103 104 202 203 204 301 302 303

| 301 302 303                         |                          |                               |
|-------------------------------------|--------------------------|-------------------------------|
| Suite                               |                          |                               |
| Living area<br>Bedroom area         | 4.3 x 3.8m<br>2.9 x 2.7m | 14'0" x 12'5"<br>9'6" x 8'10" |
| Internal area                       | 39.3 sq.m.               | 423 sq.ft.                    |
| 1 <b>05</b> 2 <b>05</b> 3 <b>04</b> |                          |                               |
| Internal area                       | 39.0 sq.m.               | 420 sq.ft.                    |
| 301                                 |                          |                               |
| Internal area                       | 40.8 sq.m.               | 439 sq.ft.                    |

#### 1**07** 2**07** 3**06**

| 1 Bedroom apa                           | artment                  |                                |
|-----------------------------------------|--------------------------|--------------------------------|
| Living/dining<br>inc kitchen<br>Bedroom | 6.1 x 4.4m<br>3.4 x 4.4m | 20'0" x 14'4"<br>11'1" x 14'4" |
| Internal area<br>External area          | 50.5 sq.m.<br>12.2 sq.m. | 544 sq.ft.<br>131 sq.ft.       |

#### 1**06** 2**06** 3**05**

| 1 Bedroom apa                           | rtment                   |                               |
|-----------------------------------------|--------------------------|-------------------------------|
| Living/dining<br>inc kitchen<br>Bedroom | 4.9 x 4.7m<br>3.7 x 3.0m | 16'0" x 15'4"<br>12'1" x 9'9" |
| Internal area<br>External area          | 53.0 sq.m.<br>8.4 sq.m.  | 570 sq.ft.<br>90 sq.ft.       |

Suites and 1 & 2 bedroom apartments

1 Bedroom apartment

Living/dining

9.0 x 3.7m 29'4" x 12'1" 3.0 x 3.9m 9'9" x 12'9"

3**04** 3**05** 3**06** 3**07** 

Internal area 59.0 sq.m. 635sq.ft. External area 6.3 sq.m. 68 sq.ft.