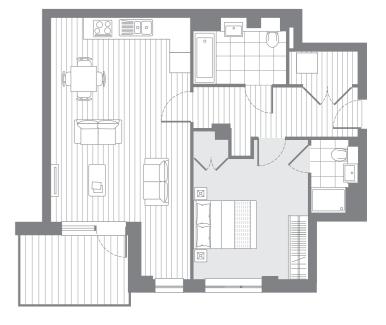

#### 1**01** 2**01** 3**01** 4**01** 5**01**

| nternal area                                 | 80.2 sq.m.               | 863 sq.ft.                    |
|----------------------------------------------|--------------------------|-------------------------------|
| external area                                | 6.3 sq.m.                | 68 sq.ft.                     |
| edroom 2                                     | 4.5 x 2.7m               | 14'8" x 8'10"                 |
| edroom 3                                     | 4.5 x 1.8m               | 14'8" x 5'10"                 |
| iving/dining<br>nc kitchen<br>Naster bedroom | 5.7 x 6.1m<br>4.1 x 3.0m | 18′7″ x 20′0″<br>13′4″ x 9′9″ |
| 3 Bedroom apartment                          |                          |                               |