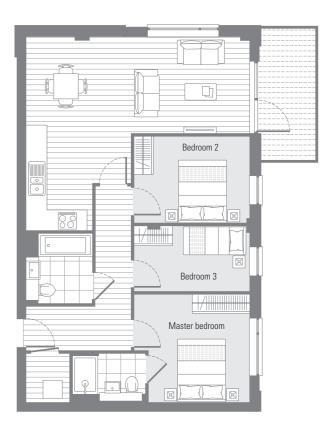

Net internal areas from 51.4 - 114.8 sqm (553 - 1236 sqft).

LOCK F

6 identical 4 bedroom town houses, each with an extensive rear garden and private front terrace. The town house design features a separate kitchen/breakfast room and three bathroom/ensuite shower rooms.

4 bedroom town houses

1st - 4th floor not shown