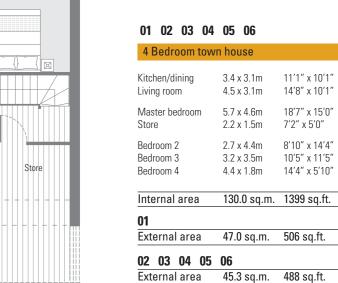

Net internal areas from 51.4 - 114.8 sqm (553 - 1236 sqft).

LOCK F

6 identical 4 bedroom town houses, each with an extensive rear garden and private front terrace. The town house design features a separate kitchen/breakfast room and three bathroom/ensuite shower rooms.

Net internal areas 130 sqm (1400 sqft).

BLOCK **G** 

17 apartments with a choice of 1, 2 & 3 bedroom styles, each apartment having exterior terrace or balcony space. Two ground level apartments will also feature private gardens.