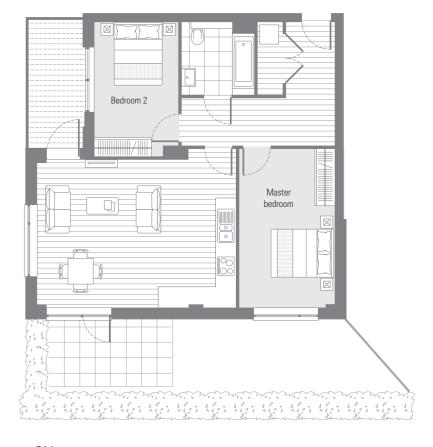

Net internal areas from 51.4 - 114.8 sqm (553 - 1236 sqft).

LOCK F

6 identical 4 bedroom town houses, each with an extensive rear garden and private front terrace. The town house design features a separate kitchen/breakfast room and three bathroom/ensuite shower rooms.

#### G**0**1

| <br>x 3.5m 11'9" x<br>x 2.9m 17'4" x |  |
|--------------------------------------|--|
|                                      |  |
| <br>x 4.1m 30′5″ x                   |  |

#### G**04**

| Internal area<br>External area                              | 76.2 sq.m.<br>25.9 sq.m.               | 820 sq.ft.<br>279 sq.ft.                      |  |
|-------------------------------------------------------------|----------------------------------------|-----------------------------------------------|--|
| Living/dining<br>inc kitchen<br>Master bedroom<br>Bedroom 2 | 6.2 x 4.6m<br>5.0 x 3.0m<br>4.2 x 2.6m | 20'3" x 15'0"<br>16'4" x 9'9"<br>13'8" x 8'6" |  |
| 2 Bedroom apartment                                         |                                        |                                               |  |