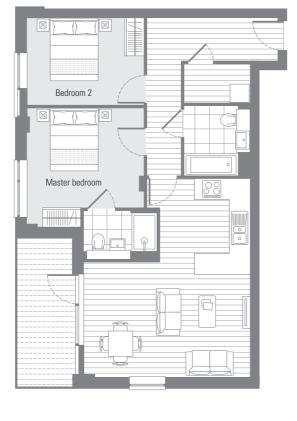

2 bedroom apartments

1**06** 2**06** 3**06** 4**06** 5**06** 

| 3 Bedroom apartment                                                      |                                                      |                                                                |  |
|--------------------------------------------------------------------------|------------------------------------------------------|----------------------------------------------------------------|--|
| Living/dining<br>inc kitchen<br>Master bedroom<br>Bedroom 2<br>Bedroom 3 | 8.1 x 4.5m<br>3.8 x 3.0m<br>3.8 x 3.2m<br>3.4 x 2.2m | 26'6" x 14'8"<br>12'5" x 9'9"<br>12'5" x 10'5"<br>11'1" x 7'2" |  |
| Internal area<br>External area                                           | 86.8 sq.m.<br>6.7 sq.m.                              | 935 sq.ft.<br>72 sq.ft.                                        |  |

#### 

| nternal area<br>External area                                           | 114.8 sq.m.<br>5.0 sq.m.                             | 1236 sq.ft.<br>54 sq.ft.                                       |
|-------------------------------------------------------------------------|------------------------------------------------------|----------------------------------------------------------------|
| Living/dining<br>nc kitchen<br>Master bedroom<br>Bedroom 2<br>Bedroom 3 | 8.4 x 5.4m<br>6.6 x 3.0m<br>3.9 x 3.0m<br>2.1 x 4.6m | 27'5" x 17'7"<br>21'6" x 9'9"<br>12'9" x 9'9"<br>6'10" x 15'0" |
| 3 Bedroom apar                                                          | tment                                                |                                                                |
|                                                                         |                                                      |                                                                |