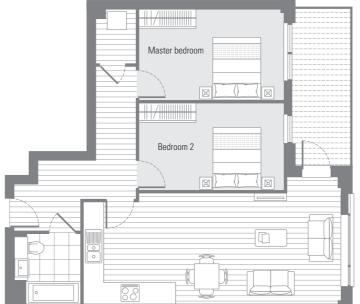

1**01** 2**01** 3**01** 4**01** 

| Master bedroom 5.4 x 3.3m 17'8" x 1 Bedroom 2 3.6 x 2.7m 11'9" x 8 Bedroom 3 2.1 x 3.8m 6'10" x 1 |               |
|---------------------------------------------------------------------------------------------------|---------------|
| Master bedroom 5.4 x 3.3m 17'8" x 1<br>Bedroom 2 3.6 x 2.7m 11'9" x 8                             | . 911 sq.ft.  |
| Master bedroom 5.4 x 3.3m 17'8" x 1<br>Bedroom 2 3.6 x 2.7m 11'9" x 8                             | 6′10″ x 12′5′ |
|                                                                                                   | 11'9" x 8'10' |
| IIIG KILGIIGII U.Z X J.JIII ZU J X I                                                              | 17'8" x 10'9' |
| inc kitchen 6.2 x 5.3m 20'3" x 1                                                                  | 20'3" x 17'4' |
| Living/dining                                                                                     |               |

1**02** 2**02** 3**02** 4**02** 

| Internal area  | 80.6 sq.m. | 868 sq.ft.     |
|----------------|------------|----------------|
| External area  | 7.2 sq.m.  | 77 sq.ft.      |
| inc kitchen    | 7.0 x 6.0m | 22'11" x 19'7" |
| Master bedroom | 3.6 x 3.3m | 11'9" x 10'9"  |
| Bedroom 2      | 3.6 x 2.7m | 11'9" x 8'10"  |
| Bedroom 3      | 3.6 x 2.0m | 11'9" x 6'6"   |
| 3 Bedroom apa  | artment    |                |