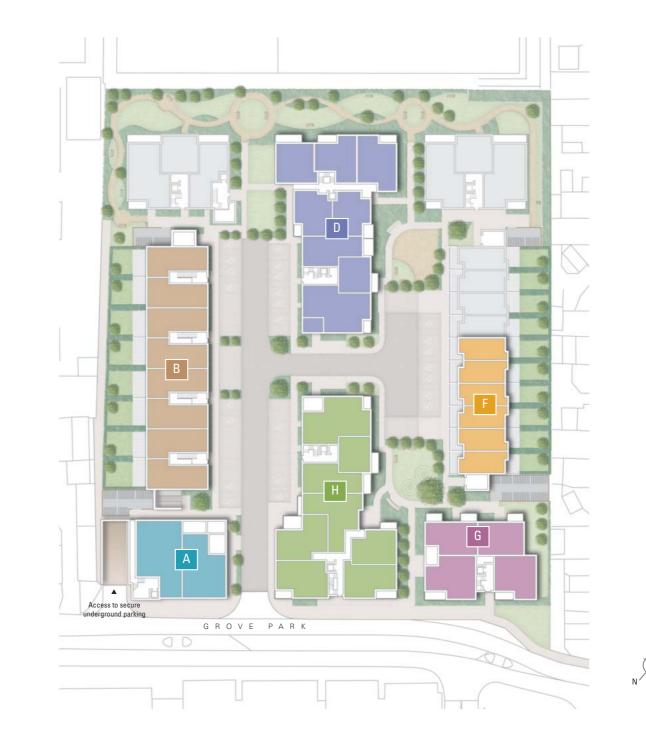

191 highly specified suites, apartments and town houses creating a new landmark for luxurious London living.

Silver Works site plan shown in same orientation as aerial image opposite.

A stunning choice of suite and apartment styles, all specified for high end living, together with 6 executive town houses, each with private garden.

BLOCK A

20 suites and 1 & 2 bedroom apartments arranged from 1st to 3rd Floor. Each apartment will have one or more balconies

Net internal areas from 39.0 - 81.6 sqm (420 - 878 sqft).

BLOCK

32 apartments, each 2 bedroom arranged from ground to 3rd floor. 8 ground floor apartments will feature private rear gardens, all upper levels will have a balcony with courtyard aspect.

Net internal areas from 71.3 - 73.4 sqm (768 - 790 sqft).

BLOCK D

53 spaciously designed 1, 2 & 3 bedroom apartments arranged from ground to 5th floor, each with a balcony or ground level private terrace.

Net internal areas from 51.4 - 114.8 sqm (553 - 1236 sqft).

LOCK F

6 identical 4 bedroom town houses, each with an extensive rear garden and private front terrace. The town house design features a separate kitchen/breakfast room and three bathroom/ensuite shower rooms.

Net internal areas 130 sqm (1400 sqft).

BLOCK **G** 

17 apartments with a choice of 1, 2 & 3 bedroom styles, each apartment having exterior terrace or balcony space. Two ground level apartments will also feature private gardens.

Net internal areas from 70.1 - 90.7 sqm (755 - 976 sqft).

CK H

The largest of the apartment buildings, Block H has 63 suites and 1, 2 & 3 bedroom apartments arranged from ground to 5th floor. Each apartment will have a terrace or balcony.