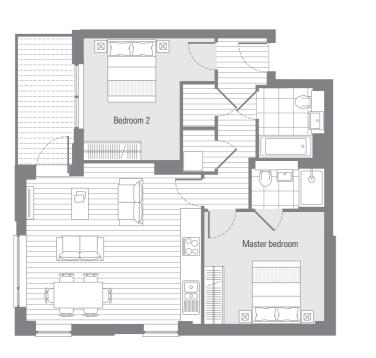

BLOCK A

20 suites and 1 & 2 bedroom apartments arranged from 1st to 3rd Floor. Each apartment will have one or more balconies

Net internal areas from 39.0 - 81.6 sqm (420 - 878 sqft).

BLOCK

32 apartments, each 2 bedroom arranged from ground to 3rd floor. 8 ground floor apartments will feature private rear gardens, all upper levels will have a balcony with courtyard aspect.

Net internal areas from 71.3 - 73.4 sqm (768 - 790 sqft).

BLOCK D

53 spaciously designed 1, 2 & 3 bedroom apartments arranged from ground to 5th floor, each with a balcony or ground level private terrace.

Net internal areas from 70.1 - 90.7 sqm (755 - 976 sqft).

CK H

The largest of the apartment buildings, Block H has 63 suites and 1, 2 & 3 bedroom apartments arranged from ground to 5th floor. Each apartment will have a terrace or balcony.