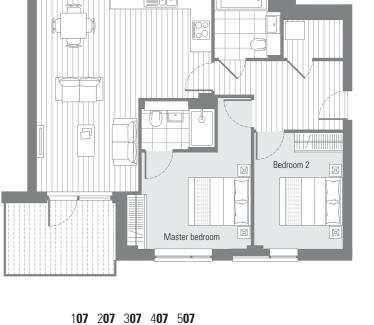

#### 1**07** 2**07** 3**06**

| 1 Bedroom apa                           | artment                  |                                |
|-----------------------------------------|--------------------------|--------------------------------|
| Living/dining<br>inc kitchen<br>Bedroom | 6.1 x 4.4m<br>3.4 x 4.4m | 20'0" x 14'4"<br>11'1" x 14'4" |
| Internal area<br>External area          | 50.5 sq.m.<br>12.2 sq.m. | 544 sq.ft.<br>131 sq.ft.       |

### 1 & 2 bedroom apartments

1st - 5th floor not shown