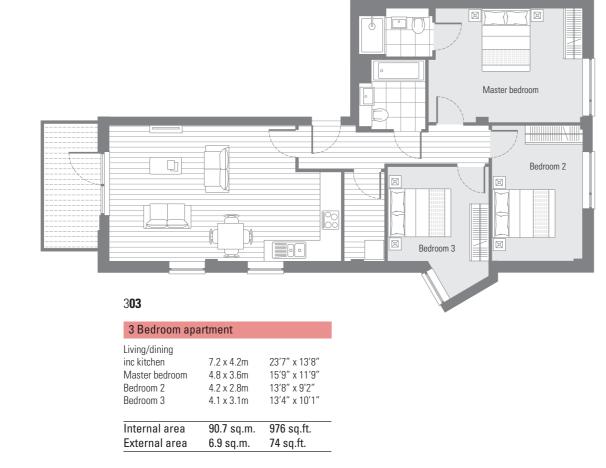

2 bedroom apartments

1**06** 2**06** 3**06** 4**06** 5**06** 

| 3 Bedroom apartment                                                      |                                                      |                                                                |  |
|--------------------------------------------------------------------------|------------------------------------------------------|----------------------------------------------------------------|--|
| Living/dining<br>inc kitchen<br>Master bedroom<br>Bedroom 2<br>Bedroom 3 | 8.1 x 4.5m<br>3.8 x 3.0m<br>3.8 x 3.2m<br>3.4 x 2.2m | 26'6" x 14'8"<br>12'5" x 9'9"<br>12'5" x 10'5"<br>11'1" x 7'2" |  |
| Internal area<br>External area                                           | 86.8 sq.m.<br>6.7 sq.m.                              | 935 sq.ft.<br>72 sq.ft.                                        |  |