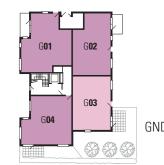

Net internal areas 130 sqm (1400 sqft).

BLOCK **G** 

17 apartments with a choice of 1, 2 & 3 bedroom styles, each apartment having exterior terrace or balcony space. Two ground level apartments will also feature private gardens.

2 Bedroom apartment

Master bedroom 4.0 x 3.6m 13'0" x 11'9" 4.0 x 2.9m 13'0" x 9'6"

G**02** G**03** G**04** G**05** G**06** G**07** 

Internal area 71.3 sq.m. 768 sq.ft.

G**01** G**08** 

Internal area 72.5 sq.m. 780sq.ft.

G**02** 

Living/dining inc kitchen

Bedroom

7.6 x 4.2m 24'10" x 13'8" 4.3 x 3.6m 14'1" x 11'9"

Internal area 72.5 sq.m. 780 sq.ft.

External area 7.7 sq.m. 83 sq.ft.

| Internal area | 71.4 sq.m. | 769 sq.ft.     |
|---------------|------------|----------------|
| External area | 4.8 sq.m.  | 51 sq.ft.      |
| inc kitchen   | 6.4 x 5.2m | 20'10" x 17'0" |
| Bedroom area  | 5.8 x 3.0m | 19'0" x 9'9"   |
| Living/dining |            |                |
| 1 Bedroom ap  | artment    |                |

#### G**04**

| Master Bedroom            | 5.0 x 2.9m | 16'4" x 9'6"  |
|---------------------------|------------|---------------|
| Bedroom 2                 | 3.6 x 3.2m | 11'9" x 10'5" |
| Living/dining inc Kitchen | 4.7 x 5.2m | 15′5″ x 17′0″ |

#### G**0**1

| <br>x 3.5m 11'9" x<br>x 2.9m 17'4" x |  |
|--------------------------------------|--|
|                                      |  |
| <br>x 4.1m 30′5″ x                   |  |

#### G**04**

| Internal area<br>External area                              | 76.2 sq.m.<br>25.9 sq.m.               | 820 sq.ft.<br>279 sq.ft.                      |  |
|-------------------------------------------------------------|----------------------------------------|-----------------------------------------------|--|
| Living/dining<br>inc kitchen<br>Master bedroom<br>Bedroom 2 | 6.2 x 4.6m<br>5.0 x 3.0m<br>4.2 x 2.6m | 20'3" x 15'0"<br>16'4" x 9'9"<br>13'8" x 8'6" |  |
| 2 Bedroom apartment                                         |                                        |                                               |  |

#### G**08**

| 2 Bedroom apa                                               | artment                                |                                                 |
|-------------------------------------------------------------|----------------------------------------|-------------------------------------------------|
| Living/dining<br>inc kitchen<br>Master bedroom<br>Bedroom 2 | 5.2 x 6.2m<br>3.7 x 3.1m<br>3.6 x 2.7m | 17'0" x 20'4"<br>12'1" x 10'1"<br>11'9" x 8'10" |
| Internal area<br>External area                              | 72.0 sq.m.<br>8.1 sq.m.                | 775 sq.ft.<br>87 sq.ft.                         |