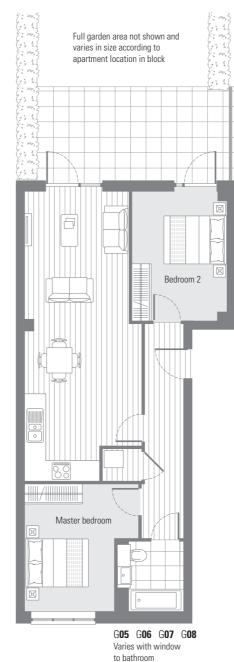

2 Bedroom apartment

Master bedroom 4.0 x 3.6m 13'0" x 11'9" 4.0 x 2.9m 13'0" x 9'6"

G**02** G**03** G**04** G**05** G**06** G**07** 

Internal area 71.3 sq.m. 768 sq.ft.

G**01** G**08** 

Internal area 72.5 sq.m. 780sq.ft.

G**02** 

Living/dining inc kitchen

Bedroom

7.6 x 4.2m 24'10" x 13'8" 4.3 x 3.6m 14'1" x 11'9"

Internal area 72.5 sq.m. 780 sq.ft.

External area 7.7 sq.m. 83 sq.ft.

| Internal area | 71.4 sq.m. | 769 sq.ft.     |
|---------------|------------|----------------|
| External area | 4.8 sq.m.  | 51 sq.ft.      |
| inc kitchen   | 6.4 x 5.2m | 20'10" x 17'0" |
| Bedroom area  | 5.8 x 3.0m | 19'0" x 9'9"   |
| Living/dining |            |                |
| 1 Bedroom ap  | artment    |                |