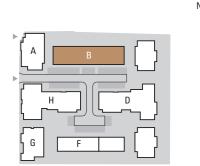

BLOCK A

20 suites and 1 & 2 bedroom apartments arranged from 1st to 3rd Floor. Each apartment will have one or more balconies

Net internal areas from 39.0 - 81.6 sqm (420 - 878 sqft).

BLOCK

32 apartments, each 2 bedroom arranged from ground to 3rd floor. 8 ground floor apartments will feature private rear gardens, all upper levels will have a balcony with courtyard aspect.

Net internal areas from 71.3 - 73.4 sqm (768 - 790 sqft).

BLOCK D

53 spaciously designed 1, 2 & 3 bedroom apartments arranged from ground to 5th floor, each with a balcony or ground level private terrace.

Net internal areas from 51.4 - 114.8 sqm (553 - 1236 sqft).

LOCK F

6 identical 4 bedroom town houses, each with an extensive rear garden and private front terrace. The town house design features a separate kitchen/breakfast room and three bathroom/ensuite shower rooms.

Net internal areas 130 sqm (1400 sqft).

BLOCK **G** 

17 apartments with a choice of 1, 2 & 3 bedroom styles, each apartment having exterior terrace or balcony space. Two ground level apartments will also feature private gardens.

Net internal areas from 70.1 - 90.7 sqm (755 - 976 sqft).

CK H

The largest of the apartment buildings, Block H has 63 suites and 1, 2 & 3 bedroom apartments arranged from ground to 5th floor. Each apartment will have a terrace or balcony.