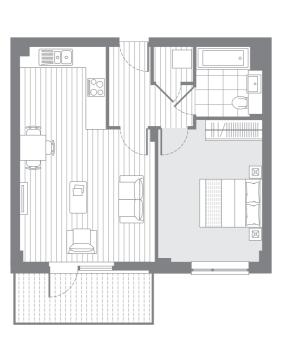

BLOCK A

20 suites and 1 & 2 bedroom apartments arranged from 1st to 3rd Floor. Each apartment will have one or more balconies

Net internal areas from 39.0 - 81.6 sqm (420 - 878 sqft).

BLOCK

32 apartments, each 2 bedroom arranged from ground to 3rd floor. 8 ground floor apartments will feature private rear gardens, all upper levels will have a balcony with courtyard aspect.

Net internal areas from 37.3 - 114.9 sqm (401 - 1237 sqft).

THE APARTMENTS - AT A GLANCE

Images of Silver Works show sui

102 103 104 202 203 204 301 302 303

| 301 302 303                         |                          |                               |
|-------------------------------------|--------------------------|-------------------------------|
| Suite                               |                          |                               |
| Living area<br>Bedroom area         | 4.3 x 3.8m<br>2.9 x 2.7m | 14'0" x 12'5"<br>9'6" x 8'10" |
| Internal area                       | 39.3 sq.m.               | 423 sq.ft.                    |
| 1 <b>05</b> 2 <b>05</b> 3 <b>04</b> |                          |                               |
| Internal area                       | 39.0 sq.m.               | 420 sq.ft.                    |
| 301                                 |                          |                               |
| Internal area                       | 40.8 sq.m.               | 439 sq.ft.                    |

#### 1**07** 2**07** 3**06**

| 1 Bedroom apa                           | artment                  |                                |
|-----------------------------------------|--------------------------|--------------------------------|
| Living/dining<br>inc kitchen<br>Bedroom | 6.1 x 4.4m<br>3.4 x 4.4m | 20'0" x 14'4"<br>11'1" x 14'4" |
| Internal area<br>External area          | 50.5 sq.m.<br>12.2 sq.m. | 544 sq.ft.<br>131 sq.ft.       |

#### 1**01** 2**01**

| External area  | 15.4 sg.m. | 166 sq.ft.    |
|----------------|------------|---------------|
| Internal area  | 81.6 sq.m. | 878 sq.ft.    |
| Bedroom 2      | 4.2 x 2.5m | 13'8" x 8'2"  |
| Master bedroom | 4.4 x 5.7m | 14'4" x 18'7' |
| inc kitchen    | 5.3 x 5.7m | 17′4″ x 18′7′ |
| Living/dining  |            |               |

#### 1**06** 2**06** 3**05**

| 1 Bedroom apa                           | rtment                   |                               |
|-----------------------------------------|--------------------------|-------------------------------|
| Living/dining<br>inc kitchen<br>Bedroom | 4.9 x 4.7m<br>3.7 x 3.0m | 16'0" x 15'4"<br>12'1" x 9'9" |
| Internal area<br>External area          | 53.0 sq.m.<br>8.4 sq.m.  | 570 sq.ft.<br>90 sq.ft.       |

Suites and 1 & 2 bedroom apartments

1 Bedroom apartment

Living/dining

9.0 x 3.7m 29'4" x 12'1" 3.0 x 3.9m 9'9" x 12'9"

3**04** 3**05** 3**06** 3**07** 

Internal area 59.0 sq.m. 635sq.ft. External area 6.3 sq.m. 68 sq.ft.