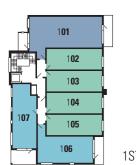

4 bedroom town houses, each with an extensive rear garden and private front terrace. The town house design features a separate kitchen/breakfast room and three bathroom/ensuite shower rooms.

Net internal areas 130 sqm (1400 sqft).

BLOCK **G** 

17 apartments with a choice of 1, 2 & 3 bedroom styles, each apartment having exterior terrace or balcony space. Two ground level apartments will also feature private gardens.

Net internal areas from 70.1 - 90.7 sqm (755 - 976 sqft).

CK H

The largest of the apartment buildings, Block H has 63 suites and 1, 2 & 3 bedroom apartments arranged from ground to 5th floor. Each apartment will have a terrace or balcony.

Net internal areas from 37.3 - 114.9 sqm (401 - 1237 sqft).

THE APARTMENTS - AT A GLANCE







Images of Silver Works show sui











102 103 104 202 203 204 301 302 303

| 301 302 303                         |                          |                               |
|-------------------------------------|--------------------------|-------------------------------|
| Suite                               |                          |                               |
| Living area<br>Bedroom area         | 4.3 x 3.8m<br>2.9 x 2.7m | 14'0" x 12'5"<br>9'6" x 8'10" |
| Internal area                       | 39.3 sq.m.               | 423 sq.ft.                    |
| 1 <b>05</b> 2 <b>05</b> 3 <b>04</b> |                          |                               |
| Internal area                       | 39.0 sq.m.               | 420 sq.ft.                    |
| 301                                 |