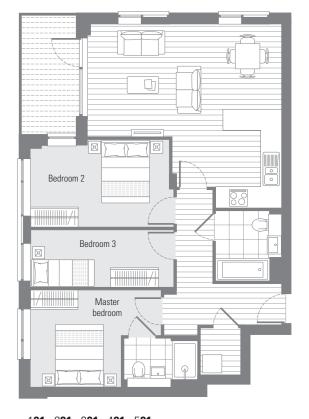

1**01** 2**01** 3**01** 4**01** 

| Master bedroom 5.4 x 3.3m 17'8" x 1 Bedroom 2 3.6 x 2.7m 11'9" x 8 Bedroom 3 2.1 x 3.8m 6'10" x 1 |               |
|---------------------------------------------------------------------------------------------------|---------------|
| Master bedroom 5.4 x 3.3m 17'8" x 1<br>Bedroom 2 3.6 x 2.7m 11'9" x 8                             | . 911 sq.ft.  |
| Master bedroom 5.4 x 3.3m 17'8" x 1<br>Bedroom 2 3.6 x 2.7m 11'9" x 8                             | 6′10″ x 12′5′ |
|                                                                                                   | 11'9" x 8'10' |
| IIIG KILGIIGII U.Z X J.JIII ZU J X I                                                              | 17'8" x 10'9' |
| inc kitchen 6.2 x 5.3m 20'3" x 1                                                                  | 20'3" x 17'4' |
| Living/dining                                                                                     |               |

#### 1**01** 2**01** 3**01** 4**01** 5**01**

| nternal area                                 | 80.2 sq.m.               | 863 sq.ft.                    |
|----------------------------------------------|--------------------------|-------------------------------|
| external area                                | 6.3 sq.m.                | 68 sq.ft.                     |
| edroom 2                                     | 4.5 x 2.7m               | 14'8" x 8'10"                 |
| edroom 3                                     | 4.5 x 1.8m               | 14'8" x 5'10"                 |
| iving/dining<br>nc kitchen<br>Naster bedroom | 5.7 x 6.1m<br>4.1 x 3.0m | 18′7″ x 20′0″<br>13′4″ x 9′9″ |
| 3 Bedroom apartment                          |                          |                               |