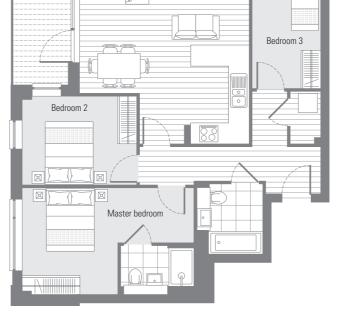

Net internal areas from 51.4 - 114.8 sqm (553 - 1236 sqft).

LOCK F

6 identical 4 bedroom town houses, each with an extensive rear garden and private front terrace. The town house design features a separate kitchen/breakfast room and three bathroom/ensuite shower rooms.

Net internal areas 130 sqm (1400 sqft).

BLOCK **G** 

17 apartments with a choice of 1, 2 & 3 bedroom styles, each apartment having exterior terrace or balcony space. Two ground level apartments will also feature private gardens.

Net internal areas from 70.1 - 90.7 sqm (755 - 976 sqft).

CK H

The largest of the apartment buildings, Block H has 63 suites and 1, 2 & 3 bedroom apartments arranged from ground to 5th floor. Each apartment will have a terrace or balcony.