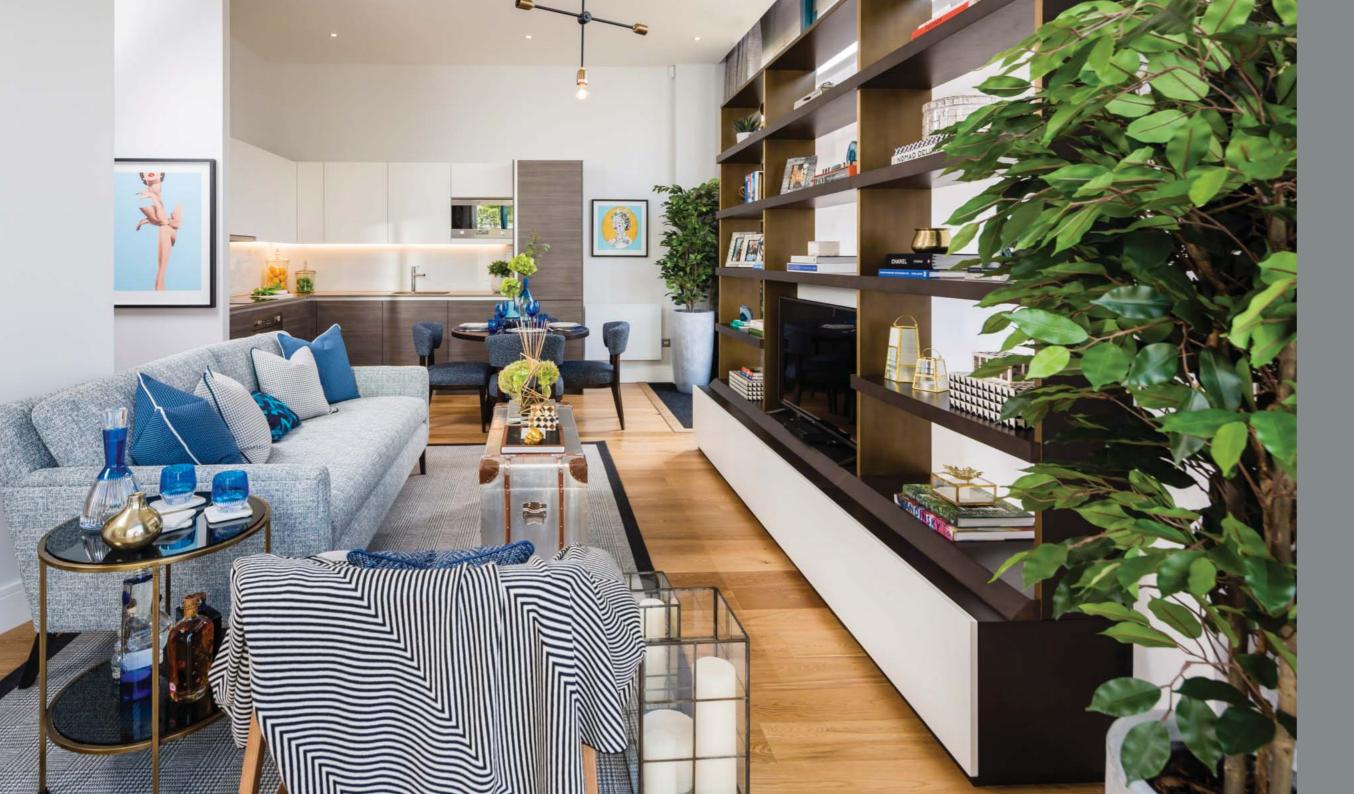

#### **GENERAL SPECIFICATION**

- Walls & ceilings in brilliant white matt finish.
- Satin white finish door linings, skirtings and architraves.
- Oak veneered entrance and internal doors.
- Natural oak one strip hardwood engineered flooring to principal rooms (living/dining, kitchen area and hallway).
- Brushed stainless steel door furniture.
- Brushed metal switch and socket plates.
- Space and water heating via the development communal energy centre serving individual heat interface units.
- Recessed LED low energy downlighting.
- Satellite & terrestrial TV sockets to living rooms and bedrooms.
- Sky+ TV to living/dining area (subject to subscription).
- Two gang switched socket and USB charger port to kitchen, living room and bedrooms.
- Telephone extension sockets to living room and master bedroom.
- Bespoke entertainment unit to living/dining area providing low level cupboard space and bookcase storage above.
- 40-50" LED smart TV and Soundbar to living area.
- All aerial sockets connected to receive terrestrial and digital channels.
- Dimmer switches to living room and all bedroom lighting.