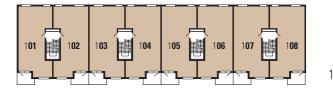

#### 1**01** 2**01** 3**01** 4**01** 5**01**

| Internal area  | 71.3 sq.m. | 768 sq.ft.    |
|----------------|------------|---------------|
| External area  | 7.1 sq.m.  | 76 sq.ft.     |
| Living/dining  | 4.7 x 4.4m | 15'4" x 14'4" |
| Kitchen area   | 3.7 x 2.0m | 12'1" x 6'6"  |
| Master bedroom | 3.9 x 2.8m | 12'9" x 9'2"  |
| Bedroom 2      | 3.3 x 3.7m | 10'9" x 12'1" |
| 2 Bedroom apa  | artment    |               |
|                |            |               |

#### 1**05** 2**05** 3**05** 4**05** 5**05**

1**04** 2**04** 3**04** 4**04** 5**04** 

2 bedroom apartments

1**06** 2**06** 3**06** 4**06** 5**06** 

| 3 Bedroom apartment                                                      |                                                      |                                                                |  |
|--------------------------------------------------------------------------|------------------------------------------------------|----------------------------------------------------------------|--|
| Living/dining<br>inc kitchen<br>Master bedroom<br>Bedroom 2<br>Bedroom 3 | 8.1 x 4.5m<br>3.8 x 3.0m<br>3.8 x 3.2m<br>3.4 x 2.2m | 26'6" x 14'8"<br>12'5" x 9'9"<br>12'5" x 10'5"<br>11'1" x 7'2" |  |
| Internal area<br>External area                                           | 86.8 sq.m.<br>6.7 sq.m.                              | 935 sq.ft.<br>72 sq.ft.                                        |  |

1**01** 2**01** 3**01** 4**01** 

| Master bedroom 5.4 x 3.3m 17'8" x 1 Bedroom 2 3.6 x 2.7m 11'9" x 8 Bedroom 3 2.1 x 3.8m 6'10" x 1 |               |
|---------------------------------------------------------------------------------------------------|---------------|
| Master bedroom 5.4 x 3.3m 17'8" x 1<br>Bedroom 2 3.6 x 2.7m 11'9" x 8                             | . 911 sq.ft.  |
| Master bedroom 5.4 x 3.3m 17'8" x 1<br>Bedroom 2 3.6 x 2.7m 11'9" x 8                             | 6′10″ x 12′5′ |
|                                                                                                   | 11'9" x 8'10' |
| IIIG KILGIIGII U.Z X J.JIII ZU J X I                                                              | 17'8" x 10'9' |
| inc kitchen 6.2 x 5.3m 20'3" x 1                                                                  | 20'3" x 17'4' |
| Living/dining                                                                                     |               |

1**02** 2**02** 3**02** 4**02** 

| Internal area  | 80.6 sq.m. | 868 sq.ft.     |
|----------------|------------|----------------|
| External area  | 7.2 sq.m.  | 77 sq.ft.      |
| inc kitchen    | 7.0 x 6.0m | 22'11" x 19'7" |
| Master bedroom | 3.6 x 3.3m | 11'9" x 10'9"  |
| Bedroom 2      | 3.6 x 2.7m | 11'9" x 8'10"  |
| Bedroom 3      | 3.6 x 2.0m | 11'9" x 6'6"   |
| 3 Bedroom apa  | artment    |                |

1st - 4th Floor

1**04** 2**04** 

1st - 4th Floor

3 bedroom apartment

1st - 5th floor not shown