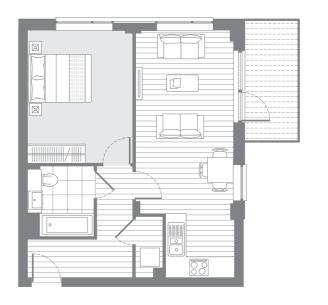

1**01** 2**01** 3**01** 4**01** 

| Master bedroom 5.4 x 3.3m 17'8" x 1 Bedroom 2 3.6 x 2.7m 11'9" x 8 Bedroom 3 2.1 x 3.8m 6'10" x 1 |               |
|---------------------------------------------------------------------------------------------------|---------------|
| Master bedroom 5.4 x 3.3m 17'8" x 1<br>Bedroom 2 3.6 x 2.7m 11'9" x 8                             | . 911 sq.ft.  |
| Master bedroom 5.4 x 3.3m 17'8" x 1<br>Bedroom 2 3.6 x 2.7m 11'9" x 8                             | 6′10″ x 12′5′ |
|                                                                                                   | 11'9" x 8'10' |
| IIIG KILGIIGII U.Z X J.JIII ZU J X I                                                              | 17'8" x 10'9' |
| inc kitchen 6.2 x 5.3m 20'3" x 1                                                                  | 20'3" x 17'4' |
| Living/dining                                                                                     |               |

1**02** 2**02** 3**02** 4**02** 

| Internal area  | 80.6 sq.m. | 868 sq.ft.     |
|----------------|------------|----------------|
| External area  | 7.2 sq.m.  | 77 sq.ft.      |
| inc kitchen    | 7.0 x 6.0m | 22'11" x 19'7" |
| Master bedroom | 3.6 x 3.3m | 11'9" x 10'9"  |
| Bedroom 2      | 3.6 x 2.7m | 11'9" x 8'10"  |
| Bedroom 3      | 3.6 x 2.0m | 11'9" x 6'6"   |
| 3 Bedroom apa  | artment    |                |