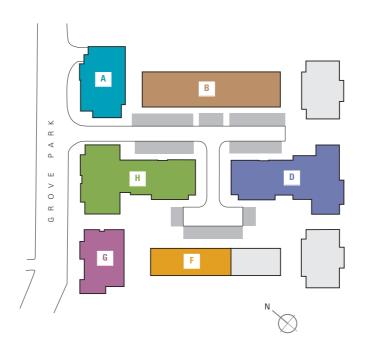

191 highly specified suites, apartments and town houses creating a new landmark for luxurious London living.

Silver Works site plan shown in same orientation as aerial image opposite.

A stunning choice of suite and apartment styles, all specified for high end living, together with 6 executive town houses, each with private garden.

BLOCK A

20 suites and 1 & 2 bedroom apartments arranged from 1st to 3rd Floor. Each apartment will have one or more balconies

Net internal areas from 39.0 - 81.6 sqm (420 - 878 sqft).

BLOCK

32 apartments, each 2 bedroom arranged from ground to 3rd floor. 8 ground floor apartments will feature private rear gardens, all upper levels will have a balcony with courtyard aspect.

Net internal areas from 71.3 - 73.4 sqm (768 - 790 sqft).

BLOCK D

53 spaciously designed 1, 2 & 3 bedroom apartments arranged from ground to 5th floor, each with a balcony or ground level private terrace.

Net internal areas from 51.4 - 114.8 sqm (553 - 1236 sqft).

LOCK F

6 identical 4 bedroom town houses, each with an extensive rear garden and private front terrace. The town house design features a separate kitchen/breakfast room and three bathroom/ensuite shower rooms.

Net internal areas 130 sqm (1400 sqft).

BLOCK **G** 

17 apartments with a choice of 1, 2 & 3 bedroom styles, each apartment having exterior terrace or balcony space. Two ground level apartments will also feature private gardens.

Net internal areas from 70.1 - 90.7 sqm (755 - 976 sqft).

CK H

The largest of the apartment buildings, Block H has 63 suites and 1, 2 & 3 bedroom apartments arranged from ground to 5th floor. Each apartment will have a terrace or balcony.