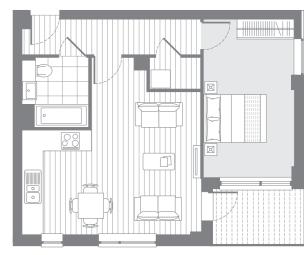

#### 1**01** 2**01**

| External area  | 15.4 sg.m. | 166 sq.ft.    |
|----------------|------------|---------------|
| Internal area  | 81.6 sq.m. | 878 sq.ft.    |
| Bedroom 2      | 4.2 x 2.5m | 13'8" x 8'2"  |
| Master bedroom | 4.4 x 5.7m | 14'4" x 18'7' |
| inc kitchen    | 5.3 x 5.7m | 17′4″ x 18′7′ |
| Living/dining  |            |               |