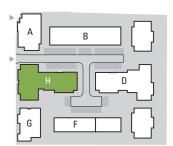

BLOCK A

20 suites and 1 & 2 bedroom apartments arranged from 1st to 3rd Floor. Each apartment will have one or more balconies

Net internal areas from 39.0 - 81.6 sqm (420 - 878 sqft).

BLOCK

32 apartments, each 2 bedroom arranged from ground to 3rd floor. 8 ground floor apartments will feature private rear gardens, all upper levels will have a balcony with courtyard aspect.

Net internal areas from 71.3 - 73.4 sqm (768 - 790 sqft).

BLOCK D

53 spaciously designed 1, 2 & 3 bedroom apartments arranged from ground to 5th floor, each with a balcony or ground level private terrace.

Net internal areas from 51.4 - 114.8 sqm (553 - 1236 sqft).

LOCK F

6 identical 4 bedroom town houses, each with an extensive rear garden and private front terrace. The town house design features a separate kitchen/breakfast room and three bathroom/ensuite shower rooms.

Net internal areas 130 sqm (1400 sqft).

BLOCK **G** 

17 apartments with a choice of 1, 2 & 3 bedroom styles, each apartment having exterior terrace or balcony space. Two ground level apartments will also feature private gardens.

Net internal areas from 70.1 - 90.7 sqm (755 - 976 sqft).

CK H

The largest of the apartment buildings, Block H has 63 suites and 1, 2 & 3 bedroom apartments arranged from ground to 5th floor. Each apartment will have a terrace or balcony.