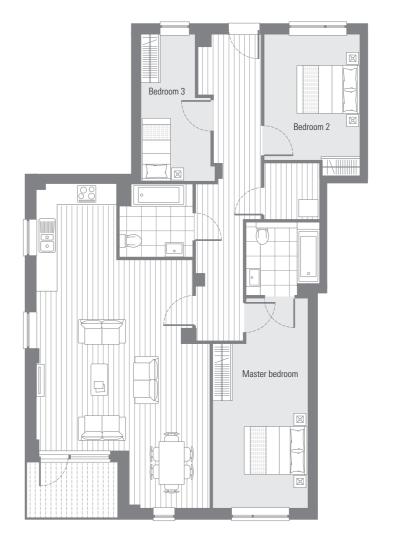

1**01** 2**01** 3**01** 4**01** 

| Master bedroom 5.4 x 3.3m 17'8" x 1 Bedroom 2 3.6 x 2.7m 11'9" x 8 Bedroom 3 2.1 x 3.8m 6'10" x 1 |               |
|---------------------------------------------------------------------------------------------------|---------------|
| Master bedroom 5.4 x 3.3m 17'8" x 1<br>Bedroom 2 3.6 x 2.7m 11'9" x 8                             | . 911 sq.ft.  |
| Master bedroom 5.4 x 3.3m 17'8" x 1<br>Bedroom 2 3.6 x 2.7m 11'9" x 8                             | 6′10″ x 12′5′ |
|                                                                                                   | 11'9" x 8'10' |
| IIIG KILGIIGII U.Z X J.JIII ZU J X I                                                              | 17'8" x 10'9' |
| inc kitchen 6.2 x 5.3m 20'3" x 1                                                                  | 20'3" x 17'4' |
| Living/dining                                                                                     |               |