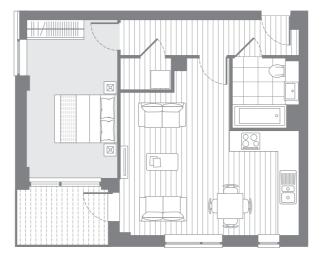

Suites and 1 & 2 bedroom apartments

1 Bedroom apartment

Living/dining

9.0 x 3.7m 29'4" x 12'1" 3.0 x 3.9m 9'9" x 12'9"

3**04** 3**05** 3**06** 3**07** 

Internal area 59.0 sq.m. 635sq.ft. External area 6.3 sq.m. 68 sq.ft.

#### 1 Bedroom apartment

ving/dining ic kitchen 7.0 x 5.0m 22'11" x 16'4" edroom 7.0 x 2.9m 22'11" x 9'6"

Internal area 70.3 sq.m. 757 sq.ft. External area 76.1 sq.m. 819 sq.ft.