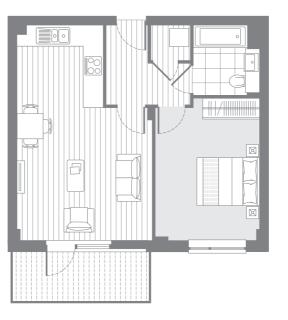

1 & 2 bedroom apartments

 2 Bedroom apartment

 Living/dining inc kitchen
 5.5 x 5.0m
 18'0" x 16'4"

 Master bedroom
 3.7 x 3.5m
 12'1" x 11'5"

 Bedroom 2
 4.1 x 3.8m
 13'4" x 12'5"

 Internal area
 73.6 sq.m.
 792 sq.ft.

 External area
 6.9 sq.m.
 74 sq.ft.

1**03** 2**03** 

| Internal area  | 70.1 sq.m. | 755 sq.ft.    |
|----------------|------------|---------------|
| External area  | 7.2 sq.m.  | 77 sq.ft.     |
| Living/dining  | 7.0 x 3.0m | 22'11" x 9'9" |
| Kitchen area   | 3.1 x 1.8m | 10'1" x 5'10" |
| Master bedroom | 3.4 x 3.1m | 11'1" x 10'1" |
| Bedroom 2      | 3.6 x 3.2m | 11'9" x 10'5" |
| 2 Bedroom apa  | artment    |               |