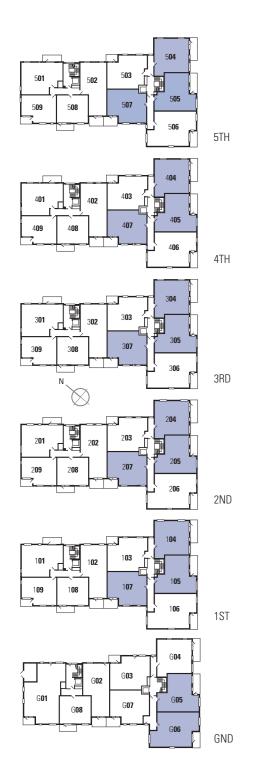

Net internal areas from 37.3 - 114.9 sqm (401 - 1237 sqft).

THE APARTMENTS - AT A GLANCE

Images of Silver Works show sui

102 103 104 202 203 204 301 302 303

| 301 302 303                         |                          |                               |
|-------------------------------------|--------------------------|-------------------------------|
| Suite                               |                          |                               |
| Living area<br>Bedroom area         | 4.3 x 3.8m<br>2.9 x 2.7m | 14'0" x 12'5"<br>9'6" x 8'10" |
| Internal area                       | 39.3 sq.m.               | 423 sq.ft.                    |
| 1 <b>05</b> 2 <b>05</b> 3 <b>04</b> |                          |                               |
| Internal area                       | 39.0 sq.m.               | 420 sq.ft.                    |
| 301                                 |                          |                               |
| Internal area                       | 40.8 sq.m.               | 439 sq.ft.                    |

#### 1**07** 2**07** 3**06**

| 1 Bedroom apa                           | artment                  |                                |
|-----------------------------------------|--------------------------|--------------------------------|
| Living/dining<br>inc kitchen<br>Bedroom | 6.1 x 4.4m<br>3.4 x 4.4m | 20'0" x 14'4"<br>11'1" x 14'4" |
| Internal area<br>External area          | 50.5 sq.m.<br>12.2 sq.m. | 544 sq.ft.<br>131 sq.ft.       |

#### 1**06** 2**06** 3**05**

| 1 Bedroom apa                           | rtment                   |                               |
|-----------------------------------------|--------------------------|-------------------------------|
| Living/dining<br>inc kitchen<br>Bedroom | 4.9 x 4.7m<br>3.7 x 3.0m | 16'0" x 15'4"<br>12'1" x 9'9" |
| Internal area<br>External area          | 53.0 sq.m.<br>8.4 sq.m.  | 570 sq.ft.<br>90 sq.ft.       |

Suites and 1 & 2 bedroom apartments

1 Bedroom apartment

Living/dining

9.0 x 3.7m 29'4" x 12'1" 3.0 x 3.9m 9'9" x 12'9"

3**04** 3**05** 3**06** 3**07** 

Internal area 59.0 sq.m. 635sq.ft. External area 6.3 sq.m. 68 sq.ft.

#### G**08** 1**08** 2**08** 3**08** 4**08** 5**08**

| '                         | 53 sq.ft.<br>1 sq.ft.                       |
|---------------------------|---------------------------------------------|
| itchen area 2.7 x 2.6m 8' | 3'8" x 13'8"<br>'10" x 8'6"<br>4'4" x 10'5" |
| 1 Bedroom apartment       |                                             |
|                           |                                             |

#### 1**09** 2**09** 3**09** 4**09** 5**09**

| 1 Bedroom apa | artment    |               |
|---------------|------------|---------------|
| Living/dining | 5.5 x 3.4m | 18'0" x 11'1" |
| Kitchen area  | 2.1 x 3.2m | 6'10" x 10'5" |
| Bedroom       | 4.9 x 2.8m | 16'0" x 9'2"  |
| Internal area | 52.5 sq.m. | 565 sq.ft.    |
| External area | 5.0 sq.m.  | 54 sq.ft.     |

#### 1**03** 2**03** 3**03** 4**03** 5**03**

| External area               | 4.8 sq.m.                | 51 sq.ft.                     |
|-----------------------------|--------------------------|-------------------------------|
| Internal area               | 70.1 sq.m.               | 755 sq.ft.                    |
| Master bedroom<br>Bedroom 2 | 4.7 x 3.9m<br>3.6 x 2.9m | 15'4" x 12'9"<br>11'9" x 9'6" |
| Living/dining inc kitchen   | 6.4 x 5.5m               | 20'10" x 18'0"                |
| 2 Bedroom apa               | artment                  |                               |

#### 1**01** 2**01** 3**01** 4**01** 5**01**

| Internal area  | 71.3 sq.m. | 768 sq.ft.    |
|----------------|------------|---------------|
| External area  | 7.1 sq.m.  | 76 sq.ft.     |
| Living/dining  | 4.7 x 4.4m | 15'4" x 14'4" |
| Kitchen area   | 3.7 x 2.0m | 12'1" x 6'6"  |
| Master bedroom | 3.9 x 2.8m | 12'9" x 9'2"  |
| Bedroom 2      | 3.3 x 3.7m | 10'9" x 12'1" |
| 2 Bedroom apa  | artment    |               |
|                |            |               |

#### 1**05** 2**05** 3**05** 4**05** 5**05**

1**04** 2**04** 3**04** 4**04** 5**04** 

2 bedroom apartments

1**06** 2**06** 3**06** 4**06** 5**06** 

| 3 Bedroom apartment                                                      |                                                      |                                                                |  |
|--------------------------------------------------------------------------|------------------------------------------------------|----------------------------------------------------------------|--|
| Living/dining<br>inc kitchen<br>Master bedroom<br>Bedroom 2<br>Bedroom 3 | 8.1 x 4.5m<br>3.8 x 3.0m<br>3.8 x 3.2m<br>3.4 x 2.2m | 26'6" x 14'8"<br>12'5" x 9'9"<br>12'5" x 10'5"<br>11'1" x 7'2" |  |
| Internal area<br>External area                                           | 86.8 sq.m.<br>6.7 sq.m.                              | 935 sq.ft.<br>72 sq.ft.                                        |  |

**04** 2**04** 3**04** 4**04** 5**04** 

| Internal area               | 48.9 sg.m.               | 526 sq.ft.                     |
|-----------------------------|--------------------------|--------------------------------|
| Living area<br>Bedroom area | 6.0 x 3.3m<br>3.7 x 3.3m | 19'8" x 10'9"<br>12'1" x 10'9" |
| Suite                       |                          |                                |

1st - 5th Floor

**03** 2**03** 3**03** 4**03** 5**03** 

| Internal area | 38.8 sq.m. | 418 sq.ft.    |
|---------------|------------|---------------|
| Bedroom area  | 3.6 x 3.2m | 11′9″ x 10′5″ |
| Kitchen area  | 2.1 x 2.1m | 6′10″ x 6′10″ |
| Living area   | 4.1 x 3.2m | 13'4" x 10'5" |
| Suite         |            |               |

#### **02** 2**02** 3**02** 4**02** 5**02**

| Internal area | 50.2 sq.m. | 540 sq.ft.    |
|---------------|------------|---------------|
| External area | 6.2 sq.m.  | 67 sq.ft.     |
| Kitchen area  | 2.1 x 2.0m | 6'10" x 6'6"  |
| Bedroom       | 4.1 x 3.3m | 13'4" x 10'9" |
| Living/dining | 5.7 x 3.0m | 18'7" x 9'9"  |
| 1 Bedroom apa | artment    |               |

#### **07** 2**07** 3**07** 4**07** 5**07**

#### 1**10** 2**10** 3**10** 4**10** 5**10**

| Internal area<br>External area                              | 70.7 sq.m.<br>6.1 sq.m.                | 761 sq.ft.<br>65 sq.ft.                         |
|-------------------------------------------------------------|----------------------------------------|-------------------------------------------------|
| Living/dining<br>inc kitchen<br>Master bedroom<br>Bedroom 2 | 6.7 x 3.9m<br>3.6 x 3.3m<br>3.9 x 2.7m | 22'0" x 12'8"<br>11'9" x 10'9"<br>12'8" x 8'10" |
| 2 Bedroom apa                                               | rtment                                 |                                                 |
|                                                             |                                        |                                                 |

#### 1**11** 2**11** 3**11** 4**11** 5**11**

| 5.2 x 6.2m<br>3.7 x 3.1m<br>3.6 x 2.7m | 12'1" x 10'1<br>11'9" x 8'10 |
|----------------------------------------|------------------------------|
| F 0 C 0                                | 17′0″ x 20′4                 |
| ment                                   |                              |
|                                        |                              |

#### **06** 2**06** 3**06** 4**06** 5**06**

2 Bedroom apartment

| Internal area  | 71.4 sq.m. | 769 sq.ft.    |
|----------------|------------|---------------|
| External area  | 7.5 sq.m.  | 81 sq.ft.     |
| Master bedroom | 3.7 x 3.3m | 12'1" x 10'9" |
| Bedroom 2      | 3.8 x 2.8m | 12'5" x 9'2"  |
| Living/dining  | 4.4 x 4.4m | 14′4″ x 14′4″ |
| Kitchen area   | 2 2 x 3.7m | 7′2″ x 12′1″  |

#### 1**01** 2**01** 3**01** 4**01** 5**01**

| nternal area                                 | 80.2 sq.m.               | 863 sq.ft.                    |
|----------------------------------------------|--------------------------|-------------------------------|
| external area                                | 6.3 sq.m.                | 68 sq.ft.                     |
| edroom 2                                     | 4.5 x 2.7m               | 14'8" x 8'10"                 |
| edroom 3                                     | 4.5 x 1.8m               | 14'8" x 5'10"                 |
| iving/dining<br>nc kitchen<br>Naster bedroom | 5.7 x 6.1m<br>4.1 x 3.0m | 18′7″ x 20′0″<br>13′4″ x 9′9″ |
| 3 Bedroom apartment                          |                          |                               |