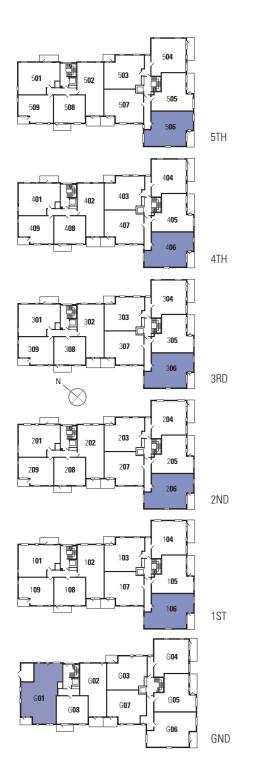

191 highly specified suites, apartments and town houses creating a new landmark for luxurious London living.

Silver Works site plan shown in same orientation as aerial image opposite.

A stunning choice of suite and apartment styles, all specified for high end living, together with 6 executive town houses, each with private garden.

BLOCK A

20 suites and 1 & 2 bedroom apartments arranged from 1st to 3rd Floor. Each apartment will have one or more balconies

Net internal areas from 39.0 - 81.6 sqm (420 - 878 sqft).

BLOCK

32 apartments, each 2 bedroom arranged from ground to 3rd floor. 8 ground floor apartments will feature private rear gardens, all upper levels will have a balcony with courtyard aspect.

Net internal areas from 71.3 - 73.4 sqm (768 - 790 sqft).

BLOCK D

53 spaciously designed 1, 2 & 3 bedroom apartments arranged from ground to 5th floor, each with a balcony or ground level private terrace.

Net internal areas from 51.4 - 114.8 sqm (553 - 1236 sqft).

LOCK F

6 identical 4 bedroom town houses, each with an extensive rear garden and private front terrace. The town house design features a separate kitchen/breakfast room and three bathroom/ensuite shower rooms.

Net internal areas 130 sqm (1400 sqft).

BLOCK **G** 

17 apartments with a choice of 1, 2 & 3 bedroom styles, each apartment having exterior terrace or balcony space. Two ground level apartments will also feature private gardens.

Net internal areas from 70.1 - 90.7 sqm (755 - 976 sqft).

CK H

The largest of the apartment buildings, Block H has 63 suites and 1, 2 & 3 bedroom apartments arranged from ground to 5th floor. Each apartment will have a terrace or balcony.