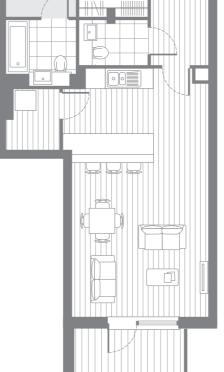

1**01** 2**01** 3**01** 4**01** 

| Master bedroom 5.4 x 3.3m 17'8" x 1 Bedroom 2 3.6 x 2.7m 11'9" x 8 Bedroom 3 2.1 x 3.8m 6'10" x 1 |               |
|---------------------------------------------------------------------------------------------------|---------------|
| Master bedroom 5.4 x 3.3m 17'8" x 1<br>Bedroom 2 3.6 x 2.7m 11'9" x 8                             | . 911 sq.ft.  |
| Master bedroom 5.4 x 3.3m 17'8" x 1<br>Bedroom 2 3.6 x 2.7m 11'9" x 8                             | 6′10″ x 12′5′ |
|                                                                                                   | 11'9" x 8'10' |
| IIIG KILGIIGII U.Z X J.JIII ZU J X I                                                              | 17'8" x 10'9' |
| inc kitchen 6.2 x 5.3m 20'3" x 1                                                                  | 20'3" x 17'4' |
| Living/dining                                                                                     |               |