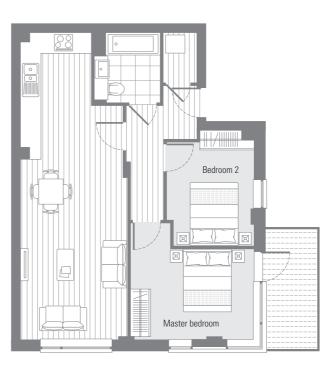

#### 2 Bedroom apartment

2 Bedroom apartment

4.4 x 6.2m 14'4" x 20'4"

3.0 x 4.6m 9'10" x 15'1"

3.8 x 4.5m 12'5" x 14'9"

86.8 sq.m. 935 sq.ft.

External area 6.7 sq.m. 72 sq.ft.

Living/dining

inc kitchen

Master bedroom

Living/dining inc kitchen 6.7 x 3.7m 21'11" x 19'10" Master Bedroom 4.9 x 3.0m 16'0" x 9'9" Bedroom 2 4.6 x 2.3m 15'1" x 7'6"

Internal area 73.3 sq.m. 789 sq.ft. External area 8.6 sq.m. 92 sq.ft.

2 bedroom apartments

1**06** 2**06** 3**06** 4**06** 5**06** 

| 3 Bedroom apartment                                                      |                                                      |                                                                |  |
|--------------------------------------------------------------------------|------------------------------------------------------|----------------------------------------------------------------|--|
| Living/dining<br>inc kitchen<br>Master bedroom<br>Bedroom 2<br>Bedroom 3 | 8.1 x 4.5m<br>3.8 x 3.0m<br>3.8 x 3.2m<br>3.4 x 2.2m | 26'6" x 14'8"<br>12'5" x 9'9"<br>12'5" x 10'5"<br>11'1" x 7'2" |  |
| Internal area<br>External area                                           | 86.8 sq.m.<br>6.7 sq.m.                              | 935 sq.ft.<br>72 sq.ft.                                        |  |