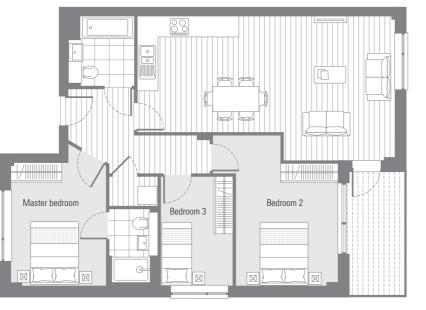

1**01** 2**01** 3**01** 4**01** 

| Master bedroom 5.4 x 3.3m 17'8" x 1 Bedroom 2 3.6 x 2.7m 11'9" x 8 Bedroom 3 2.1 x 3.8m 6'10" x 1 |               |
|---------------------------------------------------------------------------------------------------|---------------|
| Master bedroom 5.4 x 3.3m 17'8" x 1<br>Bedroom 2 3.6 x 2.7m 11'9" x 8                             | . 911 sq.ft.  |
| Master bedroom 5.4 x 3.3m 17'8" x 1<br>Bedroom 2 3.6 x 2.7m 11'9" x 8                             | 6′10″ x 12′5′ |
|                                                                                                   | 11'9" x 8'10' |
| IIIG KILGIIGII U.Z X J.JIII ZU J X I                                                              | 17'8" x 10'9' |
| inc kitchen 6.2 x 5.3m 20'3" x 1                                                                  | 20'3" x 17'4' |
| Living/dining                                                                                     |               |

1**02** 2**02** 3**02** 4**02** 

| Internal area  | 80.6 sq.m. | 868 sq.ft.     |
|----------------|------------|----------------|
| External area  | 7.2 sq.m.  | 77 sq.ft.      |
| inc kitchen    | 7.0 x 6.0m | 22'11" x 19'7" |
| Master bedroom | 3.6 x 3.3m | 11'9" x 10'9"  |
| Bedroom 2      | 3.6 x 2.7m | 11'9" x 8'10"  |
| Bedroom 3      | 3.6 x 2.0m | 11'9" x 6'6"   |
| 3 Bedroom apa  | artment    |                |