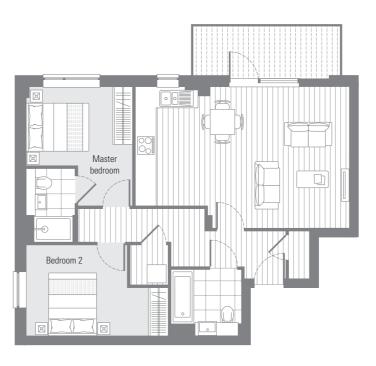

Net internal areas from 71.3 - 73.4 sqm (768 - 790 sqft).

BLOCK D

53 spaciously designed 1, 2 & 3 bedroom apartments arranged from ground to 5th floor, each with a balcony or ground level private terrace.

2 bedroom apartments

1**06** 2**06** 3**06** 4**06** 5**06** 

| 3 Bedroom apartment                                                      |                                                      |                                                                |  |
|--------------------------------------------------------------------------|------------------------------------------------------|----------------------------------------------------------------|--|
| Living/dining<br>inc kitchen<br>Master bedroom<br>Bedroom 2<br>Bedroom 3 | 8.1 x 4.5m<br>3.8 x 3.0m<br>3.8 x 3.2m<br>3.4 x 2.2m | 26'6" x 14'8"<br>12'5" x 9'9"<br>12'5" x 10'5"<br>11'1" x 7'2" |  |
| Internal area<br>External area                                           | 86.8 sq.m.<br>6.7 sq.m.                              | 935 sq.ft.<br>72 sq.ft.                                        |  |