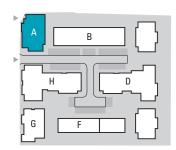

191 highly specified suites, apartments and town houses creating a new landmark for luxurious London living.

Silver Works site plan shown in same orientation as aerial image opposite.

A stunning choice of suite and apartment styles, all specified for high end living, together with 6 executive town houses, each with private garden.

BLOCK A

20 suites and 1 & 2 bedroom apartments arranged from 1st to 3rd Floor. Each apartment will have one or more balconies

Net internal areas from 39.0 - 81.6 sqm (420 - 878 sqft).

BLOCK

32 apartments, each 2 bedroom arranged from ground to 3rd floor. 8 ground floor apartments will feature private rear gardens, all upper levels will have a balcony with courtyard aspect.

Net internal areas from 71.3 - 73.4 sqm (768 - 790 sqft).

BLOCK D

53 spaciously designed 1, 2 & 3 bedroom apartments arranged from ground to 5th floor, each with a balcony or ground level private terrace.

Net internal areas from 51.4 - 114.8 sqm (553 - 1236 sqft).

LOCK F

6 identical 4 bedroom town houses, each with an extensive rear garden and private front terrace. The town house design features a separate kitchen/breakfast room and three bathroom/ensuite shower rooms.

Net internal areas 130 sqm (1400 sqft).

BLOCK **G** 

17 apartments with a choice of 1, 2 & 3 bedroom styles, each apartment having exterior terrace or balcony space. Two ground level apartments will also feature private gardens.

Net internal areas from 70.1 - 90.7 sqm (755 - 976 sqft).

CK H

The largest of the apartment buildings, Block H has 63 suites and 1, 2 & 3 bedroom apartments arranged from ground to 5th floor. Each apartment will have a terrace or balcony.