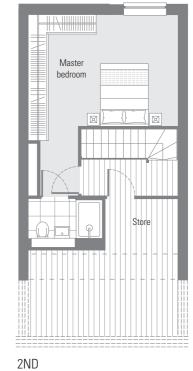

Net internal areas from 51.4 - 114.8 sqm (553 - 1236 sqft).

LOCK F

6 identical 4 bedroom town houses, each with an extensive rear garden and private front terrace. The town house design features a separate kitchen/breakfast room and three bathroom/ensuite shower rooms.

Net internal areas 130 sqm (1400 sqft).

BLOCK **G** 

17 apartments with a choice of 1, 2 & 3 bedroom styles, each apartment having exterior terrace or balcony space. Two ground level apartments will also feature private gardens.