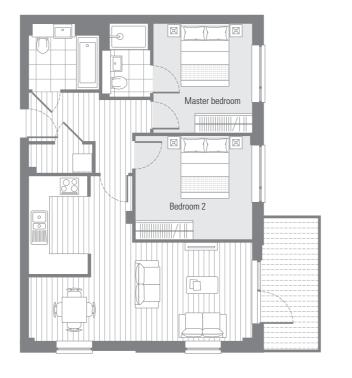

BLOCK A

20 suites and 1 & 2 bedroom apartments arranged from 1st to 3rd Floor. Each apartment will have one or more balconies

Net internal areas from 39.0 - 81.6 sqm (420 - 878 sqft).

BLOCK

32 apartments, each 2 bedroom arranged from ground to 3rd floor. 8 ground floor apartments will feature private rear gardens, all upper levels will have a balcony with courtyard aspect.

Net internal areas from 71.3 - 73.4 sqm (768 - 790 sqft).

BLOCK D

53 spaciously designed 1, 2 & 3 bedroom apartments arranged from ground to 5th floor, each with a balcony or ground level private terrace.

Net internal areas from 70.1 - 90.7 sqm (755 - 976 sqft).

CK H

The largest of the apartment buildings, Block H has 63 suites and 1, 2 & 3 bedroom apartments arranged from ground to 5th floor. Each apartment will have a terrace or balcony.