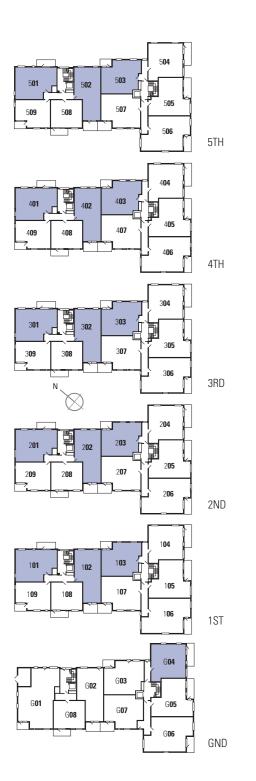

Net internal areas from 37.3 - 114.9 sqm (401 - 1237 sqft).

THE APARTMENTS - AT A GLANCE

Images of Silver Works show sui

102 103 104 202 203 204 301 302 303

| 301 302 303                         |                          |                               |
|-------------------------------------|--------------------------|-------------------------------|
| Suite                               |                          |                               |
| Living area<br>Bedroom area         | 4.3 x 3.8m<br>2.9 x 2.7m | 14'0" x 12'5"<br>9'6" x 8'10" |
| Internal area                       | 39.3 sq.m.               | 423 sq.ft.                    |
| 1 <b>05</b> 2 <b>05</b> 3 <b>04</b> |                          |                               |
| Internal area                       | 39.0 sq.m.               | 420 sq.ft.                    |
| 301                                 |                          |                               |
| Internal area                       | 40.8 sq.m.               | 439 sq.ft.                    |

#### 1**07** 2**07** 3**06**

| 1 Bedroom apa                           | artment                  |                                |
|-----------------------------------------|--------------------------|--------------------------------|
| Living/dining<br>inc kitchen<br>Bedroom | 6.1 x 4.4m<br>3.4 x 4.4m | 20'0" x 14'4"<br>11'1" x 14'4" |
| Internal area<br>External area          | 50.5 sq.m.<br>12.2 sq.m. | 544 sq.ft.<br>131 sq.ft.       |

#### 1**01** 2**01**

| External area  | 15.4 sg.m. | 166 sq.ft.    |
|----------------|------------|---------------|
| Internal area  | 81.6 sq.m. | 878 sq.ft.    |
| Bedroom 2      | 4.2 x 2.5m | 13'8" x 8'2"  |
| Master bedroom | 4.4 x 5.7m | 14'4" x 18'7' |
| inc kitchen    | 5.3 x 5.7m | 17′4″ x 18′7′ |
| Living/dining  |            |               |

#### 1**06** 2**06** 3**05**

| 1 Bedroom apa                           | rtment                   |                               |
|-----------------------------------------|--------------------------|-------------------------------|
| Living/dining<br>inc kitchen<br>Bedroom | 4.9 x 4.7m<br>3.7 x 3.0m | 16'0" x 15'4"<br>12'1" x 9'9" |
| Internal area<br>External area          | 53.0 sq.m.<br>8.4 sq.m.  | 570 sq.ft.<br>90 sq.ft.       |

Suites and 1 & 2 bedroom apartments

1 Bedroom apartment

Living/dining

9.0 x 3.7m 29'4" x 12'1" 3.0 x 3.9m 9'9" x 12'9"

3**04** 3**05** 3**06** 3**07** 

Internal area 59.0 sq.m. 635sq.ft. External area 6.3 sq.m. 68 sq.ft.

#### G**08** 1**08** 2**08** 3**08** 4**08** 5**08**

| '                         | 53 sq.ft.<br>1 sq.ft.                       |
|---------------------------|---------------------------------------------|
| itchen area 2.7 x 2.6m 8' | 3'8" x 13'8"<br>'10" x 8'6"<br>4'4" x 10'5" |
| 1 Bedroom apartment       |                                             |
|                           |                                             |

#### 1**09** 2**09** 3**09** 4**09** 5**09**

| 1 Bedroom apa | artment    |               |
|---------------|------------|---------------|
| Living/dining | 5.5 x 3.4m | 18'0" x 11'1" |
| Kitchen area  | 2.1 x 3.2m | 6'10" x 10'5" |
| Bedroom       | 4.9 x 2.8m | 16'0" x 9'2"  |
| Internal area | 52.5 sq.m. | 565 sq.ft.    |
| External area | 5.0 sq.m.  | 54 sq.ft.     |

#### 1**03** 2**03** 3**03** 4**03** 5**03**

| External area               | 4.8 sq.m.                | 51 sq.ft.                     |
|-----------------------------|--------------------------|-------------------------------|
| Internal area               | 70.1 sq.m.               | 755 sq.ft.                    |
| Master bedroom<br>Bedroom 2 | 4.7 x 3.9m<br>3.6 x 2.9m | 15'4" x 12'9"<br>11'9" x 9'6" |
| Living/dining inc kitchen   | 6.4 x 5.5m               | 20'10" x 18'0"                |
| 2 Bedroom apa               | artment                  |                               |

#### 1**01** 2**01** 3**01** 4**01** 5**01**

| Internal area  | 71.3 sq.m. | 768 sq.ft.    |
|----------------|------------|---------------|
| External area  | 7.1 sq.m.  | 76 sq.ft.     |
| Living/dining  | 4.7 x 4.4m | 15'4" x 14'4" |
| Kitchen area   | 3.7 x 2.0m | 12'1" x 6'6"  |
| Master bedroom | 3.9 x 2.8m | 12'9" x 9'2"  |
| Bedroom 2      | 3.3 x 3.7m | 10'9" x 12'1" |
| 2 Bedroom apa  | artment    |               |
|                |            |               |

#### 1**05** 2**05** 3**05** 4**05** 5**05**

1**04** 2**04** 3**04** 4**04** 5**04** 

2 bedroom apartments

1**06** 2**06** 3**06** 4**06** 5**06** 

| 3 Bedroom apartment                                                      |                                                      |                                                                |  |
|--------------------------------------------------------------------------|------------------------------------------------------|----------------------------------------------------------------|--|
| Living/dining<br>inc kitchen<br>Master bedroom<br>Bedroom 2<br>Bedroom 3 | 8.1 x 4.5m<br>3.8 x 3.0m<br>3.8 x 3.2m<br>3.4 x 2.2m | 26'6" x 14'8"<br>12'5" x 9'9"<br>12'5" x 10'5"<br>11'1" x 7'2" |  |
| Internal area<br>External area                                           | 86.8 sq.m.<br>6.7 sq.m.                              | 935 sq.ft.<br>72 sq.ft.                                        |  |

1st - 4th Floor

1**04** 2**04** 

1st - 4th Floor

3 bedroom apartment

1st - 5th floor not shown

### 1 & 2 bedroom apartments

1st - 5th floor not shown

1st - 5th Floor

**03** 2**03** 3**03** 4**03** 5**03** 

| Internal area | 38.8 sq.m. | 418 sq.ft.    |
|---------------|------------|---------------|
| Bedroom area  | 3.6 x 3.2m | 11′9″ x 10′5″ |
| Kitchen area  | 2.1 x 2.1m | 6′10″ x 6′10″ |
| Living area   | 4.1 x 3.2m | 13'4" x 10'5" |
| Suite         |            |               |

#### **07** 2**07** 3**07** 4**07** 5**07**

1st - 5th Floor

#### **06** 2**06** 3**06** 4**06** 5**06**

2 Bedroom apartment

| Internal area  | 71.4 sq.m. | 769 sq.ft.    |
|----------------|------------|---------------|
| External area  | 7.5 sq.m.  | 81 sq.ft.     |
| Master bedroom | 3.7 x 3.3m | 12'1" x 10'9" |
| Bedroom 2      | 3.8 x 2.8m | 12'5" x 9'2"  |
| Living/dining  | 4.4 x 4.4m | 14′4″ x 14′4″ |
| Kitchen area   | 2 2 x 3.7m | 7′2″ x 12′1″  |