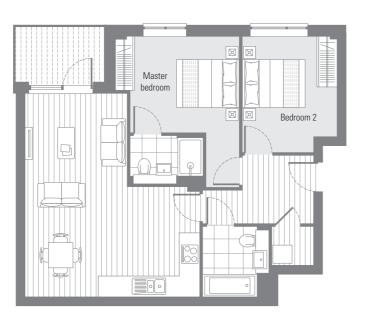

2 Bedroom apartment

Master bedroom 4.0 x 3.6m 13'0" x 11'9" 4.0 x 2.9m 13'0" x 9'6"

G**02** G**03** G**04** G**05** G**06** G**07** 

Internal area 71.3 sq.m. 768 sq.ft.

G**01** G**08** 

Internal area 72.5 sq.m. 780sq.ft.

External area 64.7 - 72.2 sq.m. 697 - 777 sq.ft.

2 Bedroom apartment

6.5 x 6.3m 21'3" x 20'7" Master bedroom 4.0 x 3.5m 13'0" x 11'5" 4.0 x 2.7m 13'0" x 8'10"

102 103 104 105 106 107

2**02** 2**03** 2**04** 2**05** 2**06** 2**07** 

| Internal area<br>External area                              | 72.5 sq.m.<br>7.7 sq.m.                | 780 sq.ft.<br>83 sq.ft.                         |
|-------------------------------------------------------------|----------------------------------------|-------------------------------------------------|
| Living/dining<br>inc kitchen<br>Master bedroom<br>Bedroom 2 | 4.2 x 7.0m<br>4.9 x 2.9m<br>3.3 x 3.3m | 13'8" x 22'10"<br>16'0" x 9'6"<br>10'9" x 10'9" |
| 2 Bedroom ap                                                | artment                                |                                                 |

#### G**04**

| Internal area<br>External area                              | 76.2 sq.m.<br>25.9 sq.m.               | 820 sq.ft.<br>279 sq.ft.                      |  |
|-------------------------------------------------------------|----------------------------------------|-----------------------------------------------|--|
| Living/dining<br>inc kitchen<br>Master bedroom<br>Bedroom 2 | 6.2 x 4.6m<br>5.0 x 3.0m<br>4.2 x 2.6m | 20'3" x 15'0"<br>16'4" x 9'9"<br>13'8" x 8'6" |  |
| 2 Bedroom apartment                                         |                                        |                                               |  |