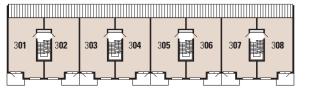

1st - 5th Floor

**03** 2**03** 3**03** 4**03** 5**03** 

| Internal area | 38.8 sq.m. | 418 sq.ft.    |
|---------------|------------|---------------|
| Bedroom area  | 3.6 x 3.2m | 11′9″ x 10′5″ |
| Kitchen area  | 2.1 x 2.1m | 6′10″ x 6′10″ |
| Living area   | 4.1 x 3.2m | 13'4" x 10'5" |
| Suite         |            |               |

| Suite                                       |                                        |                                                 |
|---------------------------------------------|----------------------------------------|-------------------------------------------------|
| Living area<br>Kitchen area<br>Bedroom area | 4.2 x 2.7m<br>3.6 x 3.3m<br>2.1 x 2.1m | 13'8" x 8'10"<br>11'9" x 10'9"<br>6'10" x 6'10" |
| Internal area                               | 37.3 sq.m.                             | 401 sq.ft.                                      |

#### **02** 2**02** 3**02** 4**02** 5**02**

| Internal area | 50.2 sq.m. | 540 sq.ft.    |
|---------------|------------|---------------|
| External area | 6.2 sq.m.  | 67 sq.ft.     |
| Kitchen area  | 2.1 x 2.0m | 6'10" x 6'6"  |
| Bedroom       | 4.1 x 3.3m | 13'4" x 10'9" |
| Living/dining | 5.7 x 3.0m | 18'7" x 9'9"  |
| 1 Bedroom apa | artment    |               |

#### **07** 2**07** 3**07** 4**07** 5**07**

#### 1**10** 2**10** 3**10** 4**10** 5**10**

| Internal area<br>External area                              | 70.7 sq.m.<br>6.1 sq.m.                | 761 sq.ft.<br>65 sq.ft.                         |
|-------------------------------------------------------------|----------------------------------------|-------------------------------------------------|
| Living/dining<br>inc kitchen<br>Master bedroom<br>Bedroom 2 | 6.7 x 3.9m<br>3.6 x 3.3m<br>3.9 x 2.7m | 22'0" x 12'8"<br>11'9" x 10'9"<br>12'8" x 8'10" |
| 2 Bedroom apa                                               | rtment                                 |                                                 |
|                                                             |                                        |                                                 |

#### 1**11** 2**11** 3**11** 4**11** 5**11**

| 5.2 x 6.2m<br>3.7 x 3.1m<br>3.6 x 2.7m | 12'1" x 10'1<br>11'9" x 8'10 |
|----------------------------------------|------------------------------|
| F 0 C 0                                | 17′0″ x 20′4                 |
| ment                                   |                              |
|                                        |                              |

#### 1**05** 2**05** 3**05** 4**05** 5**05**

#### **06** 2**06** 3**06** 4**06** 5**06**

2 Bedroom apartment

| Internal area  | 71.4 sq.m. | 769 sq.ft.    |
|----------------|------------|---------------|
| External area  | 7.5 sq.m.  | 81 sq.ft.     |
| Master bedroom | 3.7 x 3.3m | 12'1" x 10'9" |
| Bedroom 2      | 3.8 x 2.8m | 12'5" x 9'2"  |
| Living/dining  | 4.4 x 4.4m | 14′4″ x 14′4″ |
| Kitchen area   | 2 2 x 3.7m | 7′2″ x 12′1″  |