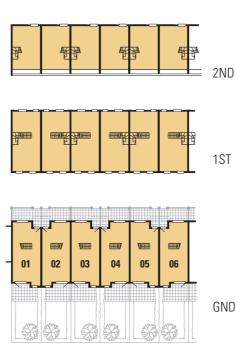

4 bedroom town houses

1st - 4th floor not shown

1st - 4th Floor

1**04** 2**04** 

1st - 4th Floor

3 bedroom apartment

1st - 5th floor not shown

### 1 & 2 bedroom apartments

1st - 5th floor not shown