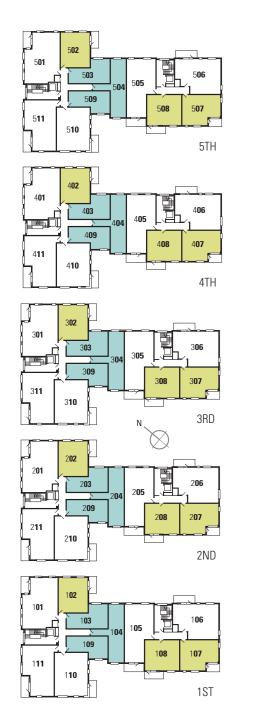

Net internal areas from 37.3 - 114.9 sqm (401 - 1237 sqft).

THE APARTMENTS - AT A GLANCE

Images of Silver Works show sui

102 103 104 202 203 204 301 302 303

| 301 302 303                         |                          |                               |
|-------------------------------------|--------------------------|-------------------------------|
| Suite                               |                          |                               |
| Living area<br>Bedroom area         | 4.3 x 3.8m<br>2.9 x 2.7m | 14'0" x 12'5"<br>9'6" x 8'10" |
| Internal area                       | 39.3 sq.m.               | 423 sq.ft.                    |
| 1 <b>05</b> 2 <b>05</b> 3 <b>04</b> |                          |                               |
| Internal area                       | 39.0 sq.m.               | 420 sq.ft.                    |
| 301                                 |                          |                               |
| Internal area                       | 40.8 sq.m.               | 439 sq.ft.                    |

### 1 & 2 bedroom apartments

1st - 5th floor not shown

1st - 5th Floor