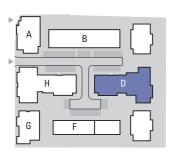

BLOCK A

20 suites and 1 & 2 bedroom apartments arranged from 1st to 3rd Floor. Each apartment will have one or more balconies

Net internal areas from 39.0 - 81.6 sqm (420 - 878 sqft).

BLOCK

32 apartments, each 2 bedroom arranged from ground to 3rd floor. 8 ground floor apartments will feature private rear gardens, all upper levels will have a balcony with courtyard aspect.

Net internal areas from 71.3 - 73.4 sqm (768 - 790 sqft).

BLOCK D

53 spaciously designed 1, 2 & 3 bedroom apartments arranged from ground to 5th floor, each with a balcony or ground level private terrace.

Net internal areas from 51.4 - 114.8 sqm (553 - 1236 sqft).

LOCK F

6 identical 4 bedroom town houses, each with an extensive rear garden and private front terrace. The town house design features a separate kitchen/breakfast room and three bathroom/ensuite shower rooms.

Net internal areas 130 sqm (1400 sqft).

BLOCK **G** 

17 apartments with a choice of 1, 2 & 3 bedroom styles, each apartment having exterior terrace or balcony space. Two ground level apartments will also feature private gardens.

Net internal areas from 70.1 - 90.7 sqm (755 - 976 sqft).

CK H

The largest of the apartment buildings, Block H has 63 suites and 1, 2 & 3 bedroom apartments arranged from ground to 5th floor. Each apartment will have a terrace or balcony.