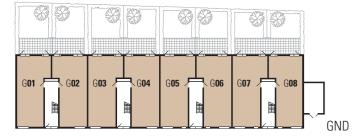

Net internal areas from 51.4 - 114.8 sqm (553 - 1236 sqft).

LOCK F

6 identical 4 bedroom town houses, each with an extensive rear garden and private front terrace. The town house design features a separate kitchen/breakfast room and three bathroom/ensuite shower rooms.

Net internal areas 130 sqm (1400 sqft).

BLOCK **G** 

17 apartments with a choice of 1, 2 & 3 bedroom styles, each apartment having exterior terrace or balcony space. Two ground level apartments will also feature private gardens.

2 Bedroom apartment

Master bedroom 4.0 x 3.6m 13'0" x 11'9" 4.0 x 2.9m 13'0" x 9'6"

G**02** G**03** G**04** G**05** G**06** G**07** 

Internal area 71.3 sq.m. 768 sq.ft.

G**01** G**08** 

Internal area 72.5 sq.m. 780sq.ft.

2 bedroom apartments

1**06** 2**06** 3**06** 4**06** 5**06** 

| 3 Bedroom apartment                                                      |                                                      |                                                                |  |
|--------------------------------------------------------------------------|------------------------------------------------------|----------------------------------------------------------------|--|
| Living/dining<br>inc kitchen<br>Master bedroom<br>Bedroom 2<br>Bedroom 3 | 8.1 x 4.5m<br>3.8 x 3.0m<br>3.8 x 3.2m<br>3.4 x 2.2m | 26'6" x 14'8"<br>12'5" x 9'9"<br>12'5" x 10'5"<br>11'1" x 7'2" |  |
| Internal area<br>External area                                           | 86.8 sq.m.<br>6.7 sq.m.                              | 935 sq.ft.<br>72 sq.ft.                                        |  |