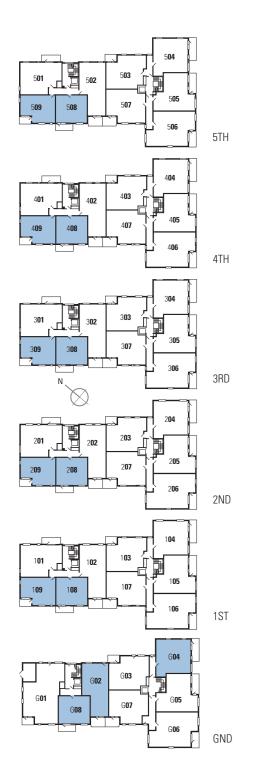

191 highly specified suites, apartments and town houses creating a new landmark for luxurious London living.

Silver Works site plan shown in same orientation as aerial image opposite.

A stunning choice of suite and apartment styles, all specified for high end living, together with 6 executive town houses, each with private garden.

BLOCK A

20 suites and 1 & 2 bedroom apartments arranged from 1st to 3rd Floor. Each apartment will have one or more balconies

Net internal areas from 39.0 - 81.6 sqm (420 - 878 sqft).

BLOCK

32 apartments, each 2 bedroom arranged from ground to 3rd floor. 8 ground floor apartments will feature private rear gardens, all upper levels will have a balcony with courtyard aspect.

Net internal areas from 71.3 - 73.4 sqm (768 - 790 sqft).

BLOCK D

53 spaciously designed 1, 2 & 3 bedroom apartments arranged from ground to 5th floor, each with a balcony or ground level private terrace.

Net internal areas from 51.4 - 114.8 sqm (553 - 1236 sqft).

LOCK F

6 identical 4 bedroom town houses, each with an extensive rear garden and private front terrace. The town house design features a separate kitchen/breakfast room and three bathroom/ensuite shower rooms.

Net internal areas 130 sqm (1400 sqft).

BLOCK **G** 

17 apartments with a choice of 1, 2 & 3 bedroom styles, each apartment having exterior terrace or balcony space. Two ground level apartments will also feature private gardens.

Net internal areas from 70.1 - 90.7 sqm (755 - 976 sqft).

CK H

The largest of the apartment buildings, Block H has 63 suites and 1, 2 & 3 bedroom apartments arranged from ground to 5th floor. Each apartment will have a terrace or balcony.

Net internal areas from 37.3 - 114.9 sqm (401 - 1237 sqft).

THE APARTMENTS - AT A GLANCE

Images of Silver Works show sui

102 103 104 202 203 204 301 302 303

| 301 302 303                         |                          |                               |
|-------------------------------------|--------------------------|-------------------------------|
| Suite                               |                          |                               |
| Living area<br>Bedroom area         | 4.3 x 3.8m<br>2.9 x 2.7m | 14'0" x 12'5"<br>9'6" x 8'10" |
| Internal area                       | 39.3 sq.m.               | 423 sq.ft.                    |
| 1 <b>05</b> 2 <b>05</b> 3 <b>04</b> |                          |                               |
| Internal area                       | 39.0 sq.m.               | 420 sq.ft.                    |
| 301                                 |                          |                               |
| Internal area                       | 40.8 sq.m.               | 439 sq.ft.                    |