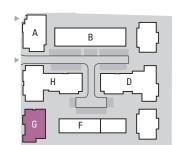

191 highly specified suites, apartments and town houses creating a new landmark for luxurious London living.

Silver Works site plan shown in same orientation as aerial image opposite.

A stunning choice of suite and apartment styles, all specified for high end living, together with 6 executive town houses, each with private garden.

BLOCK A

20 suites and 1 & 2 bedroom apartments arranged from 1st to 3rd Floor. Each apartment will have one or more balconies

Net internal areas from 39.0 - 81.6 sqm (420 - 878 sqft).

BLOCK

32 apartments, each 2 bedroom arranged from ground to 3rd floor. 8 ground floor apartments will feature private rear gardens, all upper levels will have a balcony with courtyard aspect.

Net internal areas from 71.3 - 73.4 sqm (768 - 790 sqft).

BLOCK D

53 spaciously designed 1, 2 & 3 bedroom apartments arranged from ground to 5th floor, each with a balcony or ground level private terrace.

Net internal areas from 51.4 - 114.8 sqm (553 - 1236 sqft).

LOCK F

6 identical 4 bedroom town houses, each with an extensive rear garden and private front terrace. The town house design features a separate kitchen/breakfast room and three bathroom/ensuite shower rooms.

Net internal areas 130 sqm (1400 sqft).

BLOCK **G** 

17 apartments with a choice of 1, 2 & 3 bedroom styles, each apartment having exterior terrace or balcony space. Two ground level apartments will also feature private gardens.

Net internal areas from 70.1 - 90.7 sqm (755 - 976 sqft).

CK H

The largest of the apartment buildings, Block H has 63 suites and 1, 2 & 3 bedroom apartments arranged from ground to 5th floor. Each apartment will have a terrace or balcony.