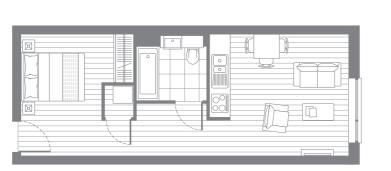

Suites and 1 & 2 bedroom apartments

1 Bedroom apartment

Living/dining

9.0 x 3.7m 29'4" x 12'1" 3.0 x 3.9m 9'9" x 12'9"

3**04** 3**05** 3**06** 3**07** 

Internal area 59.0 sq.m. 635sq.ft. External area 6.3 sq.m. 68 sq.ft.

Internal area 72.3 sq.m. 778 sq.ft. External area 6.3 sq.m. 68 sq.ft.

1**01** 1**08** 2**01** 2**08** 

Internal area 73.4 sq.m. 790 sq.ft. External area 6.5 sq.m. 70 sq.ft.

1 & 2 bedroom apartments