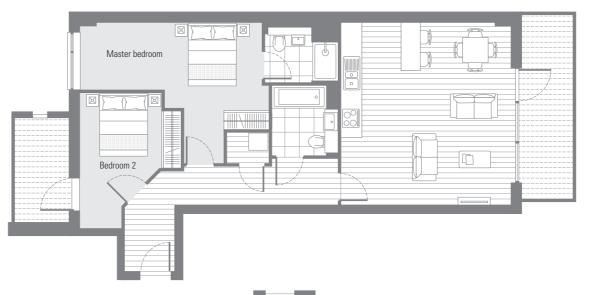

#### <del>7</del>01

| Internal area<br>External area | 80.2 sq.m.<br>6.3 sq.m. | 863 sq.ft.<br>68 sq.ft. |
|--------------------------------|-------------------------|-------------------------|
| Bedroom 3                      | 4.5 x 1.8m              | 14′8″ x 5′10″           |
| Bedroom 2                      | 4.5 x 2.7m              | 14'8" x 8'10"           |
| Master bedroom                 | 4.1 x 3.0m              | 13'4" x 9'9"            |
| inc kitchen                    | 5.7 x 6.1m              | 18'7" x 20'0"           |
| Living/dining                  |                         |                         |

#### 1**01** 2**01** 3**01** 4**01** 5**01**

| nternal area                                 | 80.2 sq.m.               | 863 sq.ft.                    |
|----------------------------------------------|--------------------------|-------------------------------|
| external area                                | 6.3 sq.m.                | 68 sq.ft.                     |
| edroom 2                                     | 4.5 x 2.7m               | 14'8" x 8'10"                 |
| edroom 3                                     | 4.5 x 1.8m               | 14'8" x 5'10"                 |
| iving/dining<br>nc kitchen<br>Naster bedroom | 5.7 x 6.1m<br>4.1 x 3.0m | 18′7″ x 20′0″<br>13′4″ x 9′9″ |
| 3 Bedroom apartment                          |                          |                               |