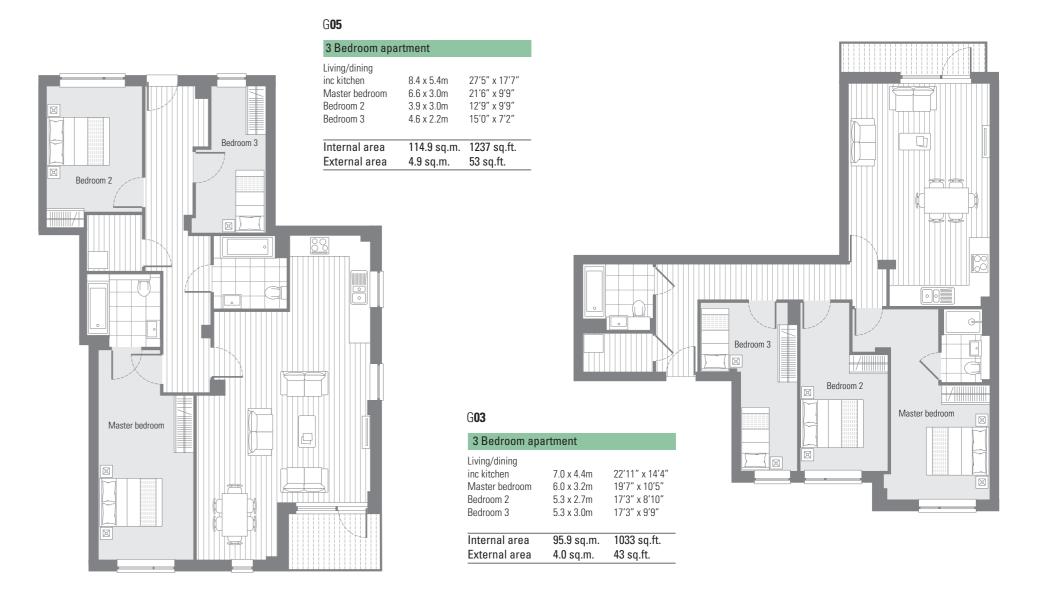

#### 

| nternal area<br>External area                                           | 114.8 sq.m.<br>5.0 sq.m.                             | 1236 sq.ft.<br>54 sq.ft.                                       |
|-------------------------------------------------------------------------|------------------------------------------------------|----------------------------------------------------------------|
| Living/dining<br>nc kitchen<br>Master bedroom<br>Bedroom 2<br>Bedroom 3 | 8.4 x 5.4m<br>6.6 x 3.0m<br>3.9 x 3.0m<br>2.1 x 4.6m | 27'5" x 17'7"<br>21'6" x 9'9"<br>12'9" x 9'9"<br>6'10" x 15'0" |
| 3 Bedroom apar                                                          | tment                                                |                                                                |
|                                                                         |                                                      |                                                                |

2 bedroom apartments

1**06** 2**06** 3**06** 4**06** 5**06** 

| 3 Bedroom apartment                                                      |                                                      |                                                                |  |
|--------------------------------------------------------------------------|------------------------------------------------------|----------------------------------------------------------------|--|
| Living/dining<br>inc kitchen<br>Master bedroom<br>Bedroom 2<br>Bedroom 3 | 8.1 x 4.5m<br>3.8 x 3.0m<br>3.8 x 3.2m<br>3.4 x 2.2m | 26'6" x 14'8"<br>12'5" x 9'9"<br>12'5" x 10'5"<br>11'1" x 7'2" |  |
| Internal area<br>External area                                           | 86.8 sq.m.<br>6.7 sq.m.                              | 935 sq.ft.<br>72 sq.ft.                                        |  |