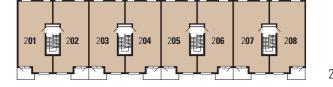

2 Bedroom apartment

Master bedroom 4.0 x 3.6m 13'0" x 11'9" 4.0 x 2.9m 13'0" x 9'6"

G**02** G**03** G**04** G**05** G**06** G**07** 

Internal area 71.3 sq.m. 768 sq.ft.

G**01** G**08** 

Internal area 72.5 sq.m. 780sq.ft.

External area 64.7 - 72.2 sq.m. 697 - 777 sq.ft.

2 Bedroom apartment

6.5 x 6.3m 21'3" x 20'7" Master bedroom 4.0 x 3.5m 13'0" x 11'5" 4.0 x 2.7m 13'0" x 8'10"

102 103 104 105 106 107

2**02** 2**03** 2**04** 2**05** 2**06** 2**07** 

Internal area 72.3 sq.m. 778 sq.ft. External area 6.3 sq.m. 68 sq.ft.

1**01** 1**08** 2**01** 2**08** 

Internal area 73.4 sq.m. 790 sq.ft. External area 6.5 sq.m. 70 sq.ft.

1 & 2 bedroom apartments

G**02** 

Living/dining inc kitchen

Bedroom

7.6 x 4.2m 24'10" x 13'8" 4.3 x 3.6m 14'1" x 11'9"

Internal area 72.5 sq.m. 780 sq.ft.

External area 7.7 sq.m. 83 sq.ft.

| Internal area | 71.4 sq.m. | 769 sq.ft.     |
|---------------|------------|----------------|
| External area | 4.8 sq.m.  | 51 sq.ft.      |
| inc kitchen   | 6.4 x 5.2m | 20'10" x 17'0" |
| Bedroom area  | 5.8 x 3.0m | 19'0" x 9'9"   |
| Living/dining |            |                |
| 1 Bedroom ap  | artment    |                |