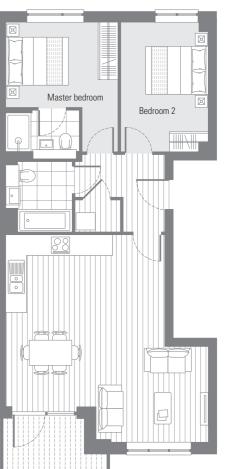

#### 1**01** 2**01**

| External area  | 15.4 sg.m. | 166 sq.ft.    |
|----------------|------------|---------------|
| Internal area  | 81.6 sq.m. | 878 sq.ft.    |
| Bedroom 2      | 4.2 x 2.5m | 13'8" x 8'2"  |
| Master bedroom | 4.4 x 5.7m | 14'4" x 18'7' |
| inc kitchen    | 5.3 x 5.7m | 17′4″ x 18′7′ |
| Living/dining  |            |               |