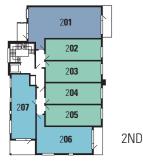

l 4 bedroom town houses, each with an extensive rear garden and private front terrace. The town house design features a separate kitchen/breakfast room and three bathroom/ensuite shower rooms.

Net internal areas 130 sqm (1400 sqft).

BLOCK **G** 

17 apartments with a choice of 1, 2 & 3 bedroom styles, each apartment having exterior terrace or balcony space. Two ground level apartments will also feature private gardens.

Net internal areas from 70.1 - 90.7 sqm (755 - 976 sqft).

CK H

The largest of the apartment buildings, Block H has 63 suites and 1, 2 & 3 bedroom apartments arranged from ground to 5th floor. Each apartment will have a terrace or balcony.

Net internal areas from 37.3 - 114.9 sqm (401 - 1237 sqft).

THE APARTMENTS - AT A GLANCE







Images of Silver Works show sui











102 103 104 202 203 204 301 302 303

| 301 302 303                         |                          |                               |
|-------------------------------------|--------------------------|-------------------------------|
| Suite                               |                          |                               |
| Living area<br>Bedroom area         | 4.3 x 3.8m<br>2.9 x 2.7m | 14'0" x 12'5"<br>9'6" x 8'10" |
| Internal area                       | 39.3 sq.m.               | 423 sq.ft.                    |
| 1 <b>05</b> 2 <b>05</b> 3 <b>04</b> |                          |                               |
| Internal area                       | 39.0 sq.m.               | 420 sq.ft.                    |
| 301                                 |