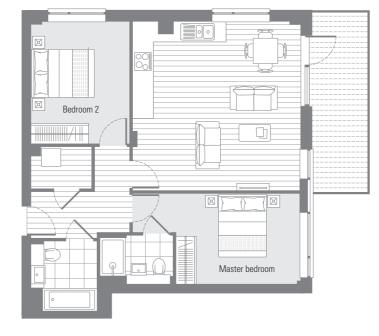

#### 1**01** 2**01**

| External area  | 15.4 sg.m. | 166 sq.ft.    |
|----------------|------------|---------------|
| Internal area  | 81.6 sq.m. | 878 sq.ft.    |
| Bedroom 2      | 4.2 x 2.5m | 13'8" x 8'2"  |
| Master bedroom | 4.4 x 5.7m | 14'4" x 18'7' |
| inc kitchen    | 5.3 x 5.7m | 17′4″ x 18′7′ |
| Living/dining  |            |               |