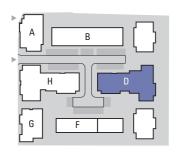

BLOCK A

20 suites and 1 & 2 bedroom apartments arranged from 1st to 3rd Floor. Each apartment will have one or more balconies

Net internal areas from 39.0 - 81.6 sqm (420 - 878 sqft).

BLOCK

32 apartments, each 2 bedroom arranged from ground to 3rd floor. 8 ground floor apartments will feature private rear gardens, all upper levels will have a balcony with courtyard aspect.

Net internal areas from 71.3 - 73.4 sqm (768 - 790 sqft).

BLOCK D

53 spaciously designed 1, 2 & 3 bedroom apartments arranged from ground to 5th floor, each with a balcony or ground level private terrace.

Net internal areas from 51.4 - 114.8 sqm (553 - 1236 sqft).

LOCK F

6 identical 4 bedroom town houses, each with an extensive rear garden and private front terrace. The town house design features a separate kitchen/breakfast room and three bathroom/ensuite shower rooms.

Net internal areas 130 sqm (1400 sqft).

BLOCK **G** 

17 apartments with a choice of 1, 2 & 3 bedroom styles, each apartment having exterior terrace or balcony space. Two ground level apartments will also feature private gardens.

Net internal areas from 70.1 - 90.7 sqm (755 - 976 sqft).

CK H

The largest of the apartment buildings, Block H has 63 suites and 1, 2 & 3 bedroom apartments arranged from ground to 5th floor. Each apartment will have a terrace or balcony.

Net internal areas from 37.3 - 114.9 sqm (401 - 1237 sqft).

THE APARTMENTS - AT A GLANCE

Images of Silver Works show sui

102 103 104 202 203 204 301 302 303

| 301 302 303                         |                          |                               |
|-------------------------------------|--------------------------|-------------------------------|
| Suite                               |                          |                               |
| Living area<br>Bedroom area         | 4.3 x 3.8m<br>2.9 x 2.7m | 14'0" x 12'5"<br>9'6" x 8'10" |
| Internal area                       | 39.3 sq.m.               | 423 sq.ft.                    |
| 1 <b>05</b> 2 <b>05</b> 3 <b>04</b> |                          |                               |
| Internal area                       | 39.0 sq.m.               | 420 sq.ft.                    |
| 301                                 |                          |                               |
| Internal area                       | 40.8 sq.m.               | 439 sq.ft.                    |