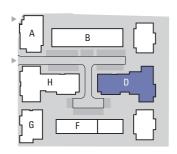

BLOCK A

20 suites and 1 & 2 bedroom apartments arranged from 1st to 3rd Floor. Each apartment will have one or more balconies

Net internal areas from 39.0 - 81.6 sqm (420 - 878 sqft).

BLOCK

32 apartments, each 2 bedroom arranged from ground to 3rd floor. 8 ground floor apartments will feature private rear gardens, all upper levels will have a balcony with courtyard aspect.

Net internal areas from 71.3 - 73.4 sqm (768 - 790 sqft).

BLOCK D

53 spaciously designed 1, 2 & 3 bedroom apartments arranged from ground to 5th floor, each with a balcony or ground level private terrace.

Net internal areas from 51.4 - 114.8 sqm (553 - 1236 sqft).

LOCK F

6 identical 4 bedroom town houses, each with an extensive rear garden and private front terrace. The town house design features a separate kitchen/breakfast room and three bathroom/ensuite shower rooms.

Net internal areas 130 sqm (1400 sqft).

BLOCK **G** 

17 apartments with a choice of 1, 2 & 3 bedroom styles, each apartment having exterior terrace or balcony space. Two ground level apartments will also feature private gardens.

Net internal areas from 70.1 - 90.7 sqm (755 - 976 sqft).

CK H

The largest of the apartment buildings, Block H has 63 suites and 1, 2 & 3 bedroom apartments arranged from ground to 5th floor. Each apartment will have a terrace or balcony.