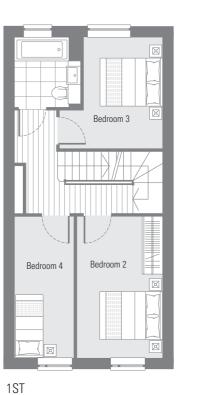

Net internal areas from 51.4 - 114.8 sqm (553 - 1236 sqft).

LOCK F

6 identical 4 bedroom town houses, each with an extensive rear garden and private front terrace. The town house design features a separate kitchen/breakfast room and three bathroom/ensuite shower rooms.

Net internal areas 130 sqm (1400 sqft).

BLOCK **G** 

17 apartments with a choice of 1, 2 & 3 bedroom styles, each apartment having exterior terrace or balcony space. Two ground level apartments will also feature private gardens.