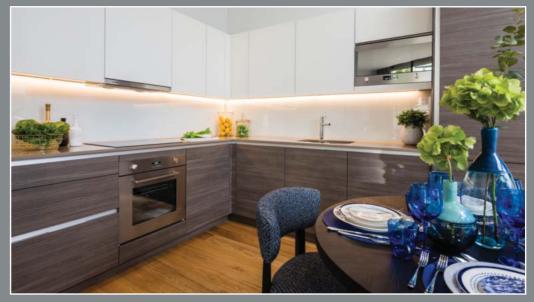

553 - 1236 sqft).

LOCK F

6 identical 4 bedroom town houses, each with an extensive rear garden and private front terrace. The town house design features a separate kitchen/breakfast room and three bathroom/ensuite shower rooms.

Net internal areas 130 sqm (1400 sqft).

BLOCK **G** 

17 apartments with a choice of 1, 2 & 3 bedroom styles, each apartment having exterior terrace or balcony space. Two ground level apartments will also feature private gardens.

Net internal areas from 70.1 - 90.7 sqm (755 - 976 sqft).

CK H

The largest of the apartment buildings, Block H has 63 suites and 1, 2 & 3 bedroom apartments arranged from ground to 5th floor. Each apartment will have a terrace or balcony.

Net internal areas from 37.3 - 114.9 sqm (401 - 1237 sqft).

THE APARTMENTS - AT A GLANCE







Images of Silver Works show sui











102 103 104 202 203 204 301 302 303

| 301 302 303                         |                          |                               |
|-------------------------------------|--------------------------|-------------------------------|
| Suite                               |                          |                               |
| Living area<br>Bedroom area         | 4.3 x 3.8m<br>2.9 x 2.7m | 14'0" x 12'5"<br>9'6" x 8'10" |
| Internal area                       | 39.3 sq.m.               | 423 sq.ft.                    |
| 1 <b>05</b> 2 <b>05</b> 3 <b>04</b> |                          |                               |
| Internal area                       | 39.0 sq.m.               | 420 sq.ft.                    |
| 301