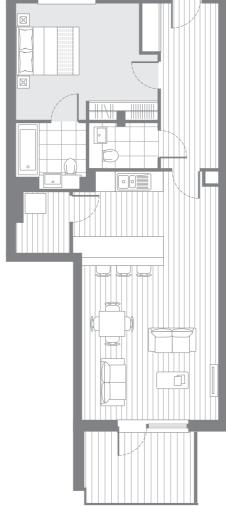

1**02** 2**02** 3**02** 4**02** 

| Internal area  | 80.6 sq.m. | 868 sq.ft.     |
|----------------|------------|----------------|
| External area  | 7.2 sq.m.  | 77 sq.ft.      |
| inc kitchen    | 7.0 x 6.0m | 22'11" x 19'7" |
| Master bedroom | 3.6 x 3.3m | 11'9" x 10'9"  |
| Bedroom 2      | 3.6 x 2.7m | 11'9" x 8'10"  |
| Bedroom 3      | 3.6 x 2.0m | 11'9" x 6'6"   |
| 3 Bedroom apa  | artment    |                |

1st - 4th Floor

1**04** 2**04** 

1st - 4th Floor

3 bedroom apartment

1st - 5th floor not shown