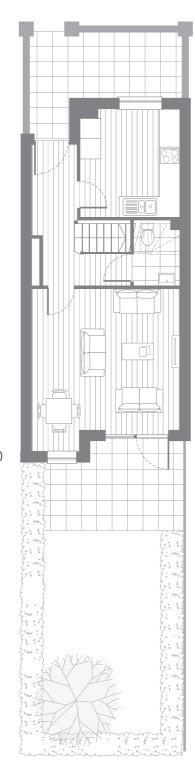

Net internal areas from 51.4 - 114.8 sqm (553 - 1236 sqft).

LOCK F

6 identical 4 bedroom town houses, each with an extensive rear garden and private front terrace. The town house design features a separate kitchen/breakfast room and three bathroom/ensuite shower rooms.

Net internal areas 130 sqm (1400 sqft).

BLOCK **G** 

17 apartments with a choice of 1, 2 & 3 bedroom styles, each apartment having exterior terrace or balcony space. Two ground level apartments will also feature private gardens.