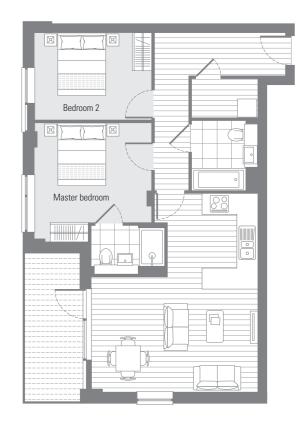

1**01** 2**01** 3**01** 4**01** 

| Master bedroom 5.4 x 3.3m 17'8" x 1 Bedroom 2 3.6 x 2.7m 11'9" x 8 Bedroom 3 2.1 x 3.8m 6'10" x 1 |               |
|---------------------------------------------------------------------------------------------------|---------------|
| Master bedroom 5.4 x 3.3m 17'8" x 1<br>Bedroom 2 3.6 x 2.7m 11'9" x 8                             | . 911 sq.ft.  |
| Master bedroom 5.4 x 3.3m 17'8" x 1<br>Bedroom 2 3.6 x 2.7m 11'9" x 8                             | 6′10″ x 12′5′ |
|                                                                                                   | 11'9" x 8'10' |
| IIIG KILGIIGII U.Z X J.JIII ZU J X I                                                              | 17'8" x 10'9' |
| inc kitchen 6.2 x 5.3m 20'3" x 1                                                                  | 20'3" x 17'4' |
| Living/dining                                                                                     |               |

1**02** 2**02** 3**02** 4**02** 

| Internal area  | 80.6 sq.m. | 868 sq.ft.     |
|----------------|------------|----------------|
| External area  | 7.2 sq.m.  | 77 sq.ft.      |
| inc kitchen    | 7.0 x 6.0m | 22'11" x 19'7" |
| Master bedroom | 3.6 x 3.3m | 11'9" x 10'9"  |
| Bedroom 2      | 3.6 x 2.7m | 11'9" x 8'10"  |
| Bedroom 3      | 3.6 x 2.0m | 11'9" x 6'6"   |
| 3 Bedroom apa  | artment    |                |

1st - 4th Floor

1**04** 2**04** 

1st - 4th Floor

3 bedroom apartment

1st - 5th floor not shown