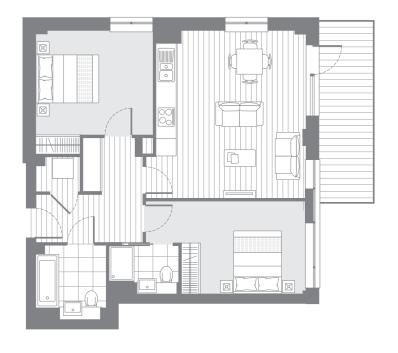

Net internal areas from 71.3 - 73.4 sqm (768 - 790 sqft).

BLOCK D

53 spaciously designed 1, 2 & 3 bedroom apartments arranged from ground to 5th floor, each with a balcony or ground level private terrace.

2 bedroom apartments

1**06** 2**06** 3**06** 4**06** 5**06** 

| 3 Bedroom apartment                                                      |                                                      |                                                                |  |
|--------------------------------------------------------------------------|------------------------------------------------------|----------------------------------------------------------------|--|
| Living/dining<br>inc kitchen<br>Master bedroom<br>Bedroom 2<br>Bedroom 3 | 8.1 x 4.5m<br>3.8 x 3.0m<br>3.8 x 3.2m<br>3.4 x 2.2m | 26'6" x 14'8"<br>12'5" x 9'9"<br>12'5" x 10'5"<br>11'1" x 7'2" |  |
| Internal area<br>External area                                           | 86.8 sq.m.<br>6.7 sq.m.                              | 935 sq.ft.<br>72 sq.ft.                                        |  |