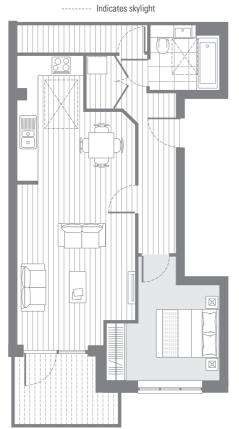

#### 1**07** 2**07** 3**06**

| 1 Bedroom apa                           | artment                  |                                |
|-----------------------------------------|--------------------------|--------------------------------|
| Living/dining<br>inc kitchen<br>Bedroom | 6.1 x 4.4m<br>3.4 x 4.4m | 20'0" x 14'4"<br>11'1" x 14'4" |
| Internal area<br>External area          | 50.5 sq.m.<br>12.2 sq.m. | 544 sq.ft.<br>131 sq.ft.       |

#### 1 Bedroom apartment

ving/dining ic kitchen 7.0 x 5.0m 22'11" x 16'4" edroom 7.0 x 2.9m 22'11" x 9'6"

Internal area 70.3 sq.m. 757 sq.ft. External area 76.1 sq.m. 819 sq.ft.