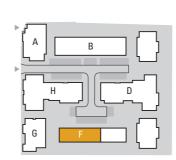

191 highly specified suites, apartments and town houses creating a new landmark for luxurious London living.

Silver Works site plan shown in same orientation as aerial image opposite.

A stunning choice of suite and apartment styles, all specified for high end living, together with 6 executive town houses, each with private garden.

BLOCK A

20 suites and 1 & 2 bedroom apartments arranged from 1st to 3rd Floor. Each apartment will have one or more balconies

Net internal areas from 39.0 - 81.6 sqm (420 - 878 sqft).

BLOCK

32 apartments, each 2 bedroom arranged from ground to 3rd floor. 8 ground floor apartments will feature private rear gardens, all upper levels will have a balcony with courtyard aspect.

Net internal areas from 71.3 - 73.4 sqm (768 - 790 sqft).

BLOCK D

53 spaciously designed 1, 2 & 3 bedroom apartments arranged from ground to 5th floor, each with a balcony or ground level private terrace.

Net internal areas from 51.4 - 114.8 sqm (553 - 1236 sqft).

LOCK F

6 identical 4 bedroom town houses, each with an extensive rear garden and private front terrace. The town house design features a separate kitchen/breakfast room and three bathroom/ensuite shower rooms.

Net internal areas 130 sqm (1400 sqft).

BLOCK **G** 

17 apartments with a choice of 1, 2 & 3 bedroom styles, each apartment having exterior terrace or balcony space. Two ground level apartments will also feature private gardens.

Net internal areas from 70.1 - 90.7 sqm (755 - 976 sqft).

CK H

The largest of the apartment buildings, Block H has 63 suites and 1, 2 & 3 bedroom apartments arranged from ground to 5th floor. Each apartment will have a terrace or balcony.