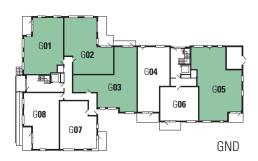

Net internal areas from 51.4 - 114.8 sqm (553 - 1236 sqft).

LOCK F

6 identical 4 bedroom town houses, each with an extensive rear garden and private front terrace. The town house design features a separate kitchen/breakfast room and three bathroom/ensuite shower rooms.

Net internal areas 130 sqm (1400 sqft).

BLOCK **G** 

17 apartments with a choice of 1, 2 & 3 bedroom styles, each apartment having exterior terrace or balcony space. Two ground level apartments will also feature private gardens.

2 Bedroom apartment

Master bedroom 4.0 x 3.6m 13'0" x 11'9" 4.0 x 2.9m 13'0" x 9'6"

G**02** G**03** G**04** G**05** G**06** G**07** 

Internal area 71.3 sq.m. 768 sq.ft.

G**01** G**08** 

Internal area 72.5 sq.m. 780sq.ft.

G**02** 

Living/dining inc kitchen

Bedroom

7.6 x 4.2m 24'10" x 13'8" 4.3 x 3.6m 14'1" x 11'9"

Internal area 72.5 sq.m. 780 sq.ft.

External area 7.7 sq.m. 83 sq.ft.

| Internal area | 71.4 sq.m. | 769 sq.ft.     |
|---------------|------------|----------------|
| External area | 4.8 sq.m.  | 51 sq.ft.      |
| inc kitchen   | 6.4 x 5.2m | 20'10" x 17'0" |
| Bedroom area  | 5.8 x 3.0m | 19'0" x 9'9"   |
| Living/dining |            |                |
| 1 Bedroom ap  | artment    |                |

#### G**04**

| Master Bedroom            | 5.0 x 2.9m | 16'4" x 9'6"  |
|---------------------------|------------|---------------|
| Bedroom 2                 | 3.6 x 3.2m | 11'9" x 10'5" |
| Living/dining inc Kitchen | 4.7 x 5.2m | 15′5″ x 17′0″ |

#### G**0**1

| <br>x 3.5m 11'9" x<br>x 2.9m 17'4" x |  |
|--------------------------------------|--|
|                                      |  |
| <br>x 4.1m 30′5″ x                   |  |

#### G**04**

| Internal area<br>External area                              | 76.2 sq.m.<br>25.9 sq.m.               | 820 sq.ft.<br>279 sq.ft.                      |  |
|-------------------------------------------------------------|----------------------------------------|-----------------------------------------------|--|
| Living/dining<br>inc kitchen<br>Master bedroom<br>Bedroom 2 | 6.2 x 4.6m<br>5.0 x 3.0m<br>4.2 x 2.6m | 20'3" x 15'0"<br>16'4" x 9'9"<br>13'8" x 8'6" |  |
| 2 Bedroom apartment                                         |                                        |                                               |  |

#### G**08**

| 2 Bedroom apa                                               | artment                                |                                                 |
|-------------------------------------------------------------|----------------------------------------|-------------------------------------------------|
| Living/dining<br>inc kitchen<br>Master bedroom<br>Bedroom 2 | 5.2 x 6.2m<br>3.7 x 3.1m<br>3.6 x 2.7m | 17'0" x 20'4"<br>12'1" x 10'1"<br>11'9" x 8'10" |
| Internal area<br>External area                              | 72.0 sq.m.<br>8.1 sq.m.                | 775 sq.ft.<br>87 sq.ft.                         |

#### G**02**

| Internal area<br>External area | 84.9 sq.m.<br>12.5 sq.m. | 914 sq.ft.<br>134 sq.ft. |
|--------------------------------|--------------------------|--------------------------|
| Bedroom 3                      | 3.4 x 3.3m               | 11′1″ x 10′9″            |
| Bedroom 2                      | 4.1 x 2.9m               | 13'4" x 9'6"             |
| Master bedroom                 | 3.8 x 3.4m               | 12′5″ x 11′1″            |
| Living/dining<br>inc kitchen   | 5.9 x 5.4m               | 19'3" x 17'7"            |