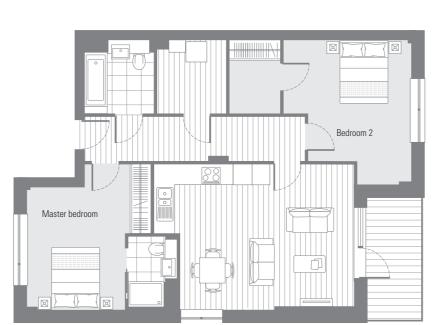

Net internal areas from 37.3 - 114.9 sqm (401 - 1237 sqft).

THE APARTMENTS - AT A GLANCE

Images of Silver Works show sui

102 103 104 202 203 204 301 302 303

| 301 302 303                         |                          |                               |
|-------------------------------------|--------------------------|-------------------------------|
| Suite                               |                          |                               |
| Living area<br>Bedroom area         | 4.3 x 3.8m<br>2.9 x 2.7m | 14'0" x 12'5"<br>9'6" x 8'10" |
| Internal area                       | 39.3 sq.m.               | 423 sq.ft.                    |
| 1 <b>05</b> 2 <b>05</b> 3 <b>04</b> |                          |                               |
| Internal area                       | 39.0 sq.m.               | 420 sq.ft.                    |
| 301                                 |                          |                               |
| Internal area                       | 40.8 sq.m.               | 439 sq.ft.                    |

#### 1**07** 2**07** 3**06**

| 1 Bedroom apa                           | artment                  |                                |
|-----------------------------------------|--------------------------|--------------------------------|
| Living/dining<br>inc kitchen<br>Bedroom | 6.1 x 4.4m<br>3.4 x 4.4m | 20'0" x 14'4"<br>11'1" x 14'4" |
| Internal area<br>External area          | 50.5 sq.m.<br>12.2 sq.m. | 544 sq.ft.<br>131 sq.ft.       |

#### 1**01** 2**01**

| External area  | 15.4 sg.m. | 166 sq.ft.    |
|----------------|------------|---------------|
| Internal area  | 81.6 sq.m. | 878 sq.ft.    |
| Bedroom 2      | 4.2 x 2.5m | 13'8" x 8'2"  |
| Master bedroom | 4.4 x 5.7m | 14'4" x 18'7' |
| inc kitchen    | 5.3 x 5.7m | 17′4″ x 18′7′ |
| Living/dining  |            |               |

#### 1**06** 2**06** 3**05**

| 1 Bedroom apa                           | rtment                   |                               |
|-----------------------------------------|--------------------------|-------------------------------|
| Living/dining<br>inc kitchen<br>Bedroom | 4.9 x 4.7m<br>3.7 x 3.0m | 16'0" x 15'4"<br>12'1" x 9'9" |
| Internal area<br>External area          | 53.0 sq.m.<br>8.4 sq.m.  | 570 sq.ft.<br>90 sq.ft.       |

Suites and 1 & 2 bedroom apartments

1 Bedroom apartment

Living/dining

9.0 x 3.7m 29'4" x 12'1" 3.0 x 3.9m 9'9" x 12'9"

3**04** 3**05** 3**06** 3**07** 

Internal area 59.0 sq.m. 635sq.ft. External area 6.3 sq.m. 68 sq.ft.