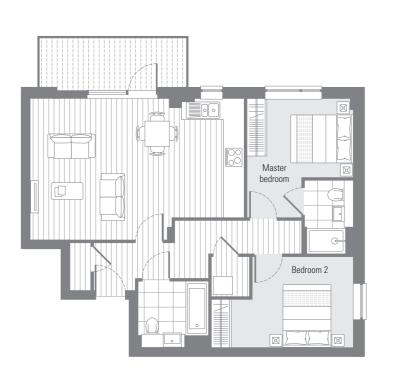

2 Bedroom apartment

Master bedroom 4.0 x 3.6m 13'0" x 11'9" 4.0 x 2.9m 13'0" x 9'6"

G**02** G**03** G**04** G**05** G**06** G**07** 

Internal area 71.3 sq.m. 768 sq.ft.

G**01** G**08** 

Internal area 72.5 sq.m. 780sq.ft.

2 bedroom apartments

1**06** 2**06** 3**06** 4**06** 5**06** 

| 3 Bedroom apartment                                                      |                                                      |                                                                |  |
|--------------------------------------------------------------------------|------------------------------------------------------|----------------------------------------------------------------|--|
| Living/dining<br>inc kitchen<br>Master bedroom<br>Bedroom 2<br>Bedroom 3 | 8.1 x 4.5m<br>3.8 x 3.0m<br>3.8 x 3.2m<br>3.4 x 2.2m | 26'6" x 14'8"<br>12'5" x 9'9"<br>12'5" x 10'5"<br>11'1" x 7'2" |  |
| Internal area<br>External area                                           | 86.8 sq.m.<br>6.7 sq.m.                              | 935 sq.ft.<br>72 sq.ft.                                        |  |