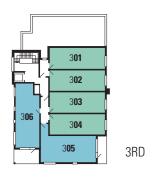

Net internal areas from 37.3 - 114.9 sqm (401 - 1237 sqft).

THE APARTMENTS - AT A GLANCE

Images of Silver Works show sui

102 103 104 202 203 204 301 302 303

| 301 302 303                         |                          |                               |
|-------------------------------------|--------------------------|-------------------------------|
| Suite                               |                          |                               |
| Living area<br>Bedroom area         | 4.3 x 3.8m<br>2.9 x 2.7m | 14'0" x 12'5"<br>9'6" x 8'10" |
| Internal area                       | 39.3 sq.m.               | 423 sq.ft.                    |
| 1 <b>05</b> 2 <b>05</b> 3 <b>04</b> |                          |                               |
| Internal area                       | 39.0 sq.m.               | 420 sq.ft.                    |
| 301                                 |                          |                               |
| Internal area                       | 40.8 sq.m.               | 439 sq.ft.                    |

1st - 4th Floor

1**04** 2**04** 

1st - 4th Floor

3 bedroom apartment

1st - 5th floor not shown