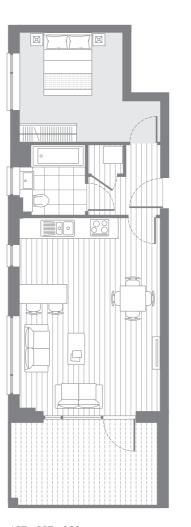

1 & 2 bedroom apartments

 2 Bedroom apartment

 Living/dining inc kitchen
 5.5 x 5.0m
 18'0" x 16'4"

 Master bedroom
 3.7 x 3.5m
 12'1" x 11'5"

 Bedroom 2
 4.1 x 3.8m
 13'4" x 12'5"

 Internal area
 73.6 sq.m.
 792 sq.ft.

 External area
 6.9 sq.m.
 74 sq.ft.

1**03** 2**03** 

| Internal area  | 70.1 sq.m. | 755 sq.ft.    |
|----------------|------------|---------------|
| External area  | 7.2 sq.m.  | 77 sq.ft.     |
| Living/dining  | 7.0 x 3.0m | 22'11" x 9'9" |
| Kitchen area   | 3.1 x 1.8m | 10'1" x 5'10" |
| Master bedroom | 3.4 x 3.1m | 11'1" x 10'1" |
| Bedroom 2      | 3.6 x 3.2m | 11'9" x 10'5" |
| 2 Bedroom apa  | artment    |               |