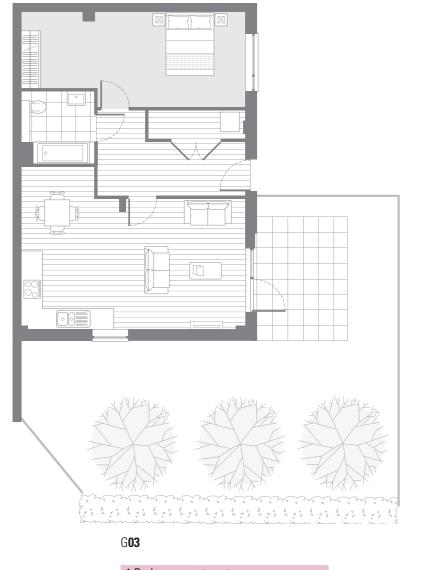

#### G**04**

| Master Bedroom            | 5.0 x 2.9m | 16'4" x 9'6"  |
|---------------------------|------------|---------------|
| Bedroom 2                 | 3.6 x 3.2m | 11'9" x 10'5" |
| Living/dining inc Kitchen | 4.7 x 5.2m | 15′5″ x 17′0″ |