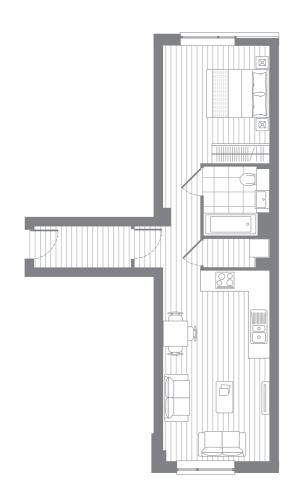

#### 1 Bedroom apartment

ving/dining ic kitchen 7.0 x 5.0m 22'11" x 16'4" edroom 7.0 x 2.9m 22'11" x 9'6"

Internal area 70.3 sq.m. 757 sq.ft. External area 76.1 sq.m. 819 sq.ft.