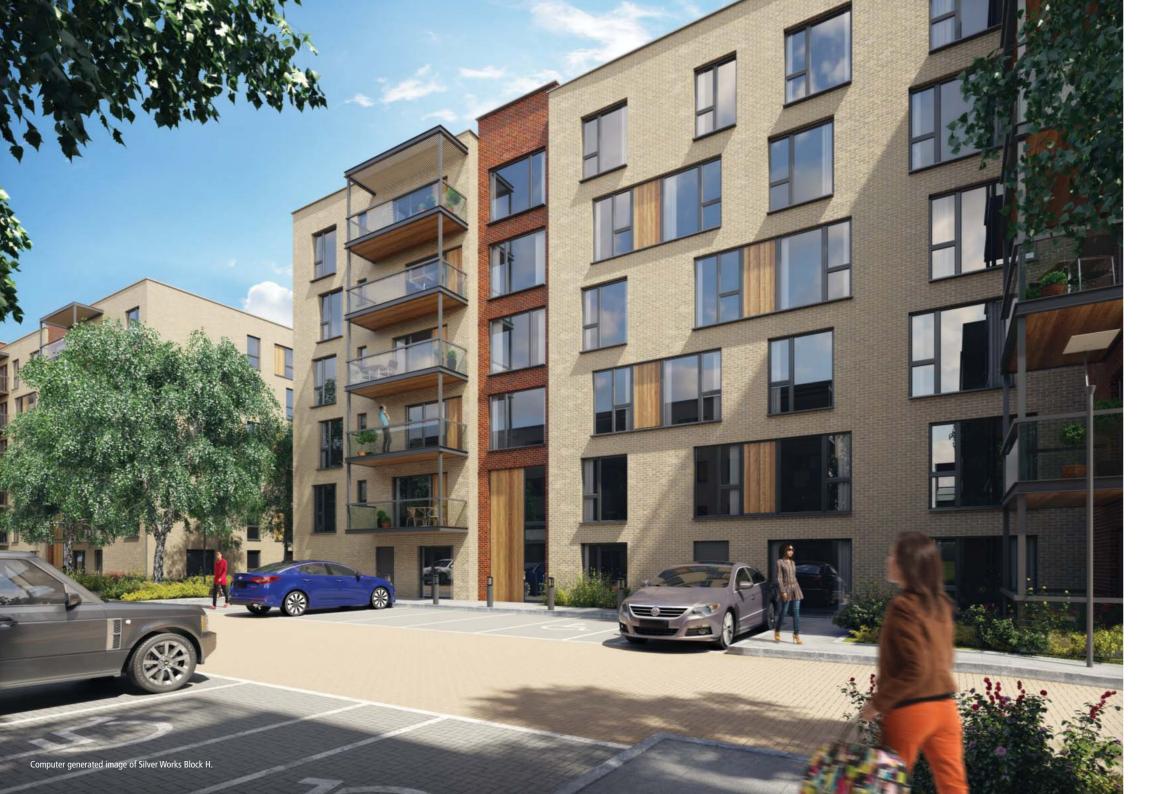

Net internal areas from 70.1 - 90.7 sqm (755 - 976 sqft).

CK H

The largest of the apartment buildings, Block H has 63 suites and 1, 2 & 3 bedroom apartments arranged from ground to 5th floor. Each apartment will have a terrace or balcony.