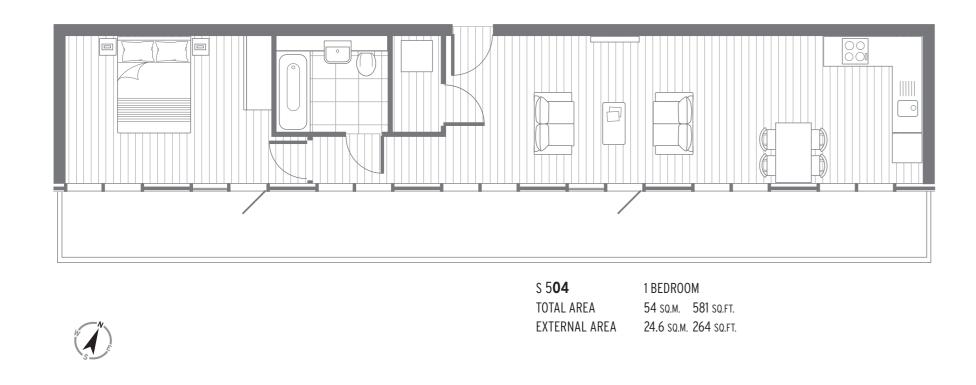

PHASE TWO NEW UPPER LEVEL APARTMENTS













9 luxurious apartments within two striking new build upper levels providing a choice of exceptional open plan living space.











N 3**04** 2 BEDROOM TOTAL AREA 65 SQ.M. 700 SQ.FT. EXTERNAL AREA 4.0 SQ.M. 43 SQ.FT.



N 305 1 BEDROOM TOTAL AREA 56 SO.M. 603 SO.FT.





PHASE TWO NEW BUILD NORTH BLOCK LEVEL 3

S 5**01** 2 BEDROOM

TOTAL AREA 61 SQ.M. 657 SQ.FT.

EXTERNAL AREA 15.5 SQ.M. 166 SQ.FT.













# General

- Walls & ceilings in white matt finish.
- Satin white door linings, skirtings & architraves.
- Oak plank style flooring from brand name click collection throughout all apartment types.
- Internal doors in satin white finish.
- Brushed stainless steel door furniture.
- Brushed metal switch & socket plates.
- Recessed twin LED low energy downlighting with

  white begals.
- Terrestrial & satellite TV, FM radio and telephone sockets to living room and bedrooms.
- Living room socket Sky+ (or Sky Q) enabled.
- USB sockets to living area, kitchen area & master bedroom.
- Rooflight with electric blind (to selected apartments).
- Thermostatically controlled electric space heating via flat panel heaters.

# Kitchens

- Designer kitchen in high gloss grey finish with concealed handle