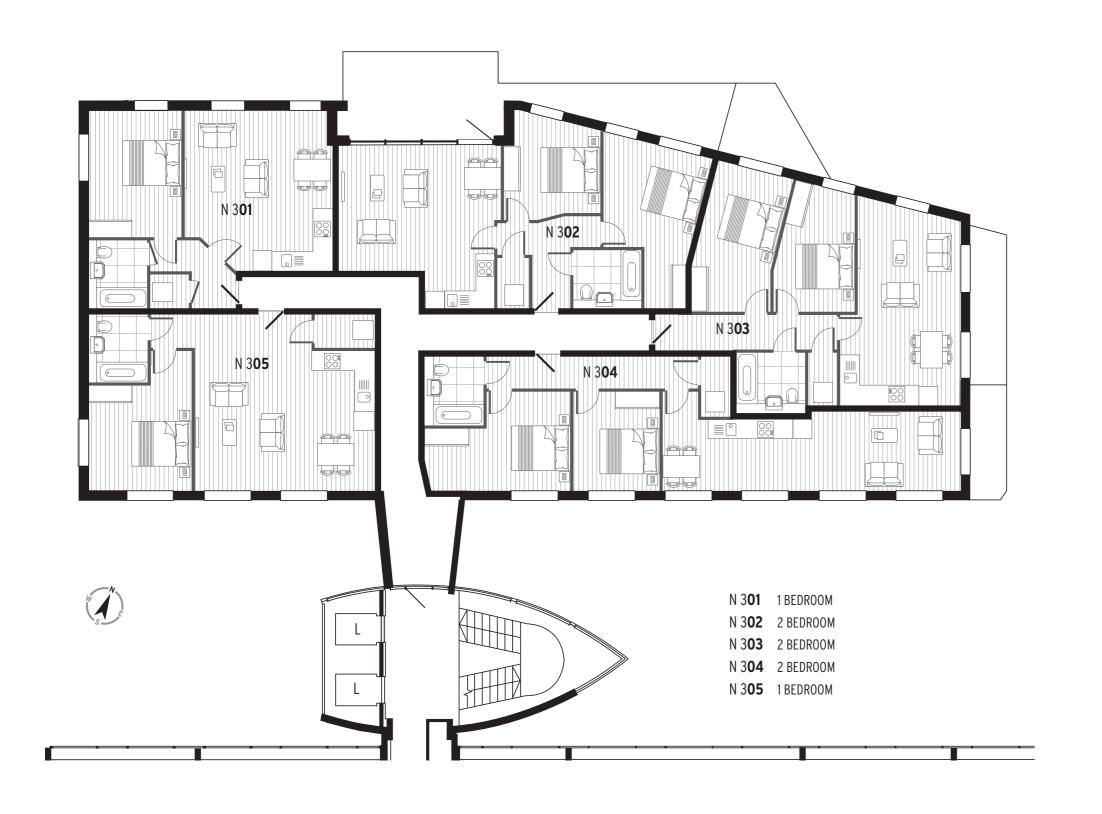

PHASE TWO NEW UPPER LEVEL APARTMENTS

9 luxurious apartments within two striking new build upper levels providing a choice of exceptional open plan living space.

N 3**04** 2 BEDROOM TOTAL AREA 65 SQ.M. 700 SQ.FT. EXTERNAL AREA 4.0 SQ.M. 43 SQ.FT.

N 305 1 BEDROOM TOTAL AREA 56 SO.M. 603 SO.FT.

PHASE TWO NEW BUILD NORTH BLOCK LEVEL 3

S 5**01** 2 BEDROOM

TOTAL AREA 61 SQ.M. 657 SQ.FT.

EXTERNAL AREA 15.5 SQ.M. 166 SQ.FT.