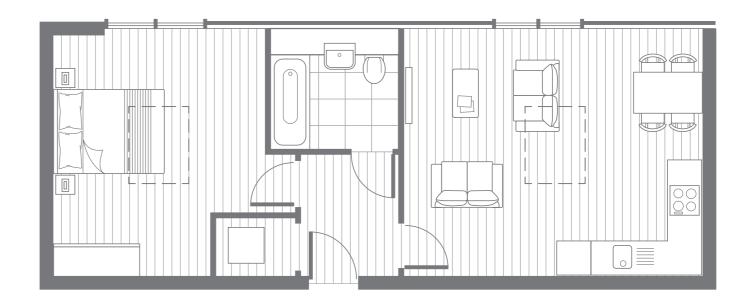

N 305 1 BEDROOM TOTAL AREA 56 SO.M. 603 SO.FT.

PHASE TWO NEW BUILD NORTH BLOCK LEVEL 3

S 5**01** 2 BEDROOM

TOTAL AREA 61 SQ.M. 657 SQ.FT.

EXTERNAL AREA 15.5 SQ.M. 166 SQ.FT.