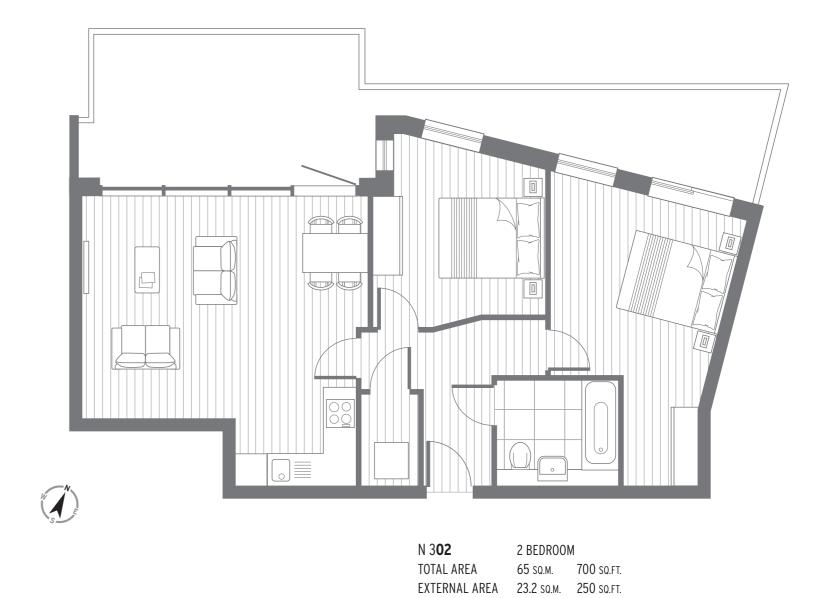

N 305 1 BEDROOM TOTAL AREA 56 SO.M. 603 SO.FT.

PHASE TWO NEW BUILD NORTH BLOCK LEVEL 3

S 5**01** 2 BEDROOM

TOTAL AREA 61 SQ.M. 657 SQ.FT.

EXTERNAL AREA 15.5 SQ.M. 166 SQ.FT.