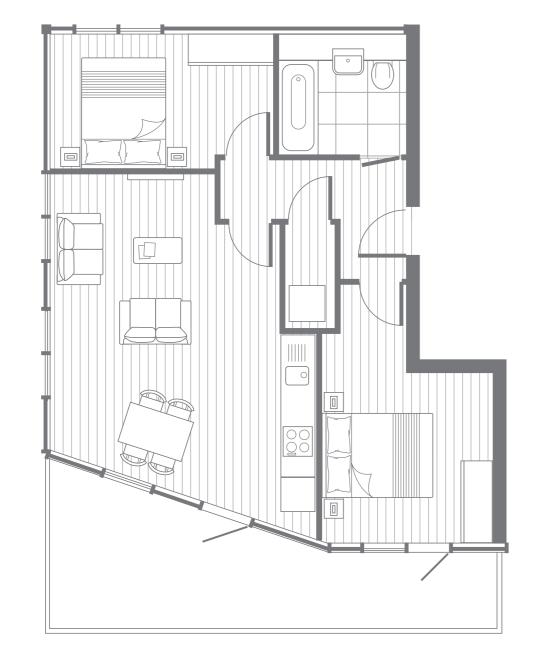

PHASE TWO NEW UPPER LEVEL APARTMENTS

9 luxurious apartments within two striking new build upper levels providing a choice of exceptional open plan living space.

N 3**04** 2 BEDROOM TOTAL AREA 65 SQ.M. 700 SQ.FT. EXTERNAL AREA 4.0 SQ.M. 43 SQ.FT.