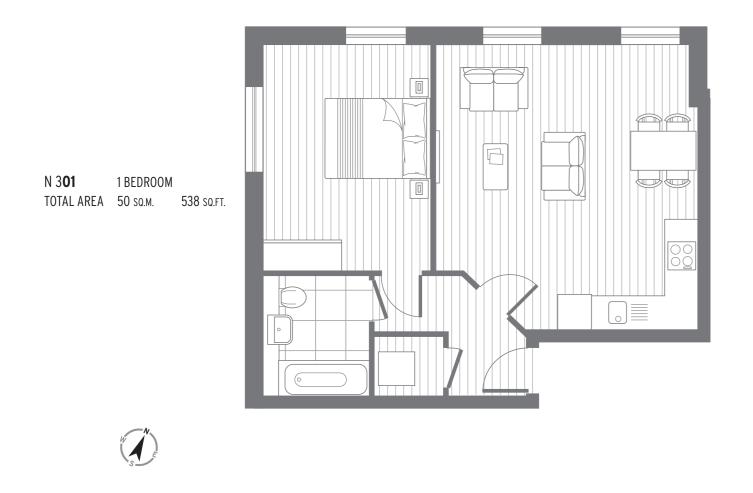

N 305 1 BEDROOM TOTAL AREA 56 SO.M. 603 SO.FT.

PHASE TWO NEW BUILD NORTH BLOCK LEVEL 3

S 5**01** 2 BEDROOM

TOTAL AREA 61 SQ.M. 657 SQ.FT.

EXTERNAL AREA 15.5 SQ.M. 166 SQ.FT.