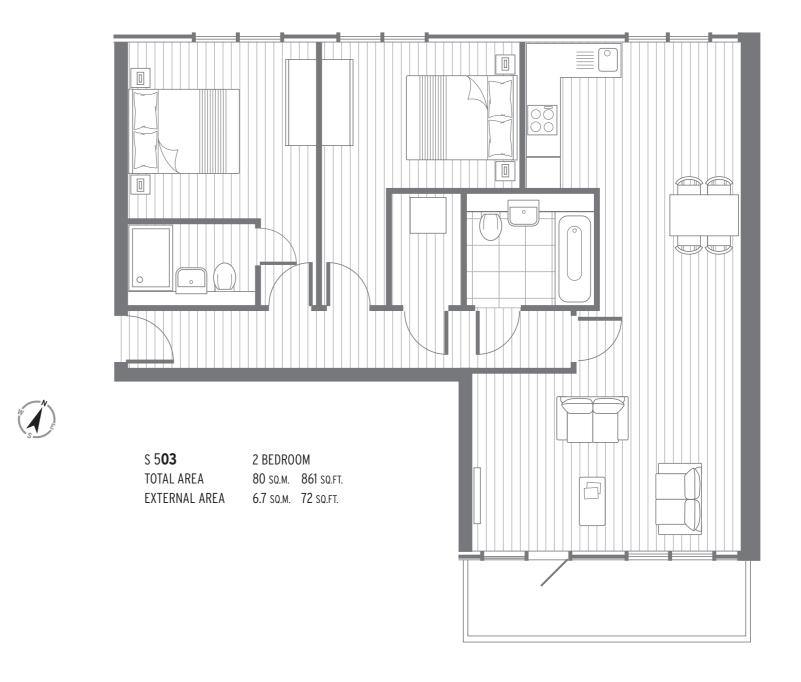

PHASE TWO NEW UPPER LEVEL APARTMENTS













9 luxurious apartments within two striking new build upper levels providing a choice of exceptional open plan living space.











N 3**04** 2 BEDROOM TOTAL AREA 65 SQ.M. 700 SQ.FT. EXTERNAL AREA 4.0 SQ.M. 43 SQ.FT.



N 305 1 BEDROOM TOTAL AREA 56 SO.M. 603 SO.FT.





PHASE TWO NEW BUILD NORTH BLOCK LEVEL 3

S 5**01** 2 BEDROOM

TOTAL AREA 61 SQ.M. 657 SQ.FT.

EXTERNAL AREA 15.5 SQ.M. 166 SQ.FT.













# General

- Walls & ceilings in white matt finish.
- Satin white door linings, skirtings & architraves.
- Oak plank style flooring from brand name click collection throughout all apartment types.
- Internal doors in satin white finish.
- Brushed stainless steel door furniture.
- Brushed metal switch & socket plates.
- Recessed twin LED low energy downlighting with

  white begals.
- Terrestrial & satellite TV, FM radio and telephone sockets to living room and bedrooms.
- Living room socket Sky+ (or Sky Q) enabled.
- USB sockets to living area, kitchen area & master bedroom.
- Rooflight with electric blind (to selected apartments).
- Thermostatically controlled electric space heating via flat panel heaters.

# Kitchens

- Designer kitchen in high gloss grey finish with concealed handles.