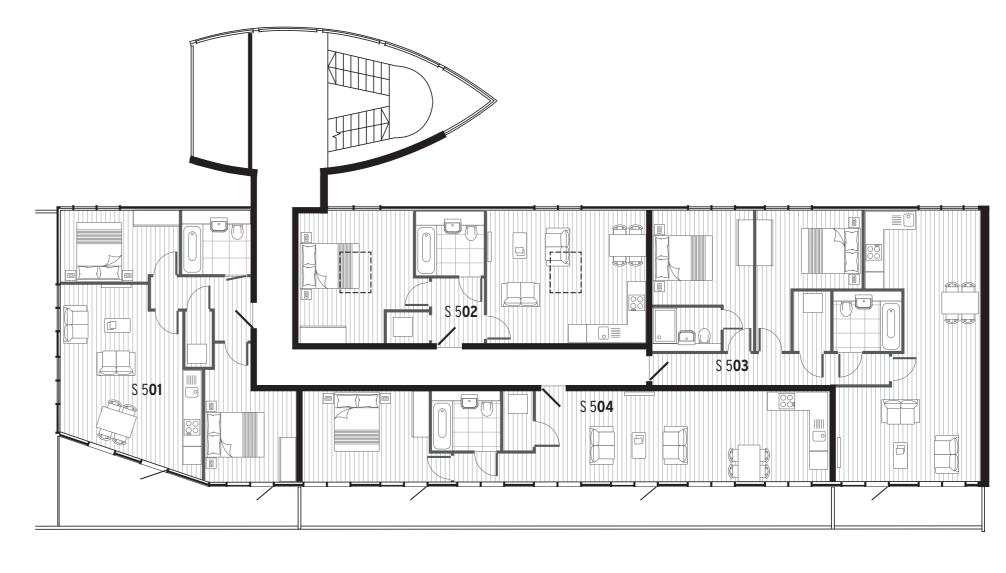

N 305 1 BEDROOM TOTAL AREA 56 SO.M. 603 SO.FT.

PHASE TWO NEW BUILD NORTH BLOCK LEVEL 3

S 5**01** 2 BEDROOM

TOTAL AREA 61 SQ.M. 657 SQ.FT.

EXTERNAL AREA 15.5 SQ.M. 166 SQ.FT.