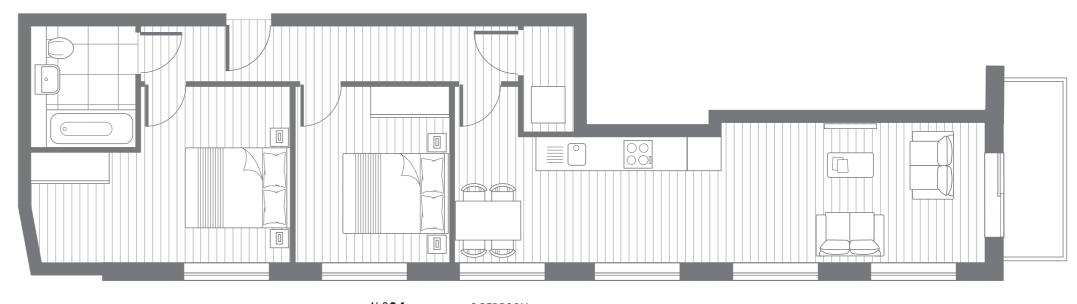

PHASE TWO NEW UPPER LEVEL APARTMENTS

9 luxurious apartments within two striking new build upper levels providing a choice of exceptional open plan living space.

N 3**04** 2 BEDROOM TOTAL AREA 65 SQ.M. 700 SQ.FT. EXTERNAL AREA 4.0 SQ.M. 43 SQ.FT.