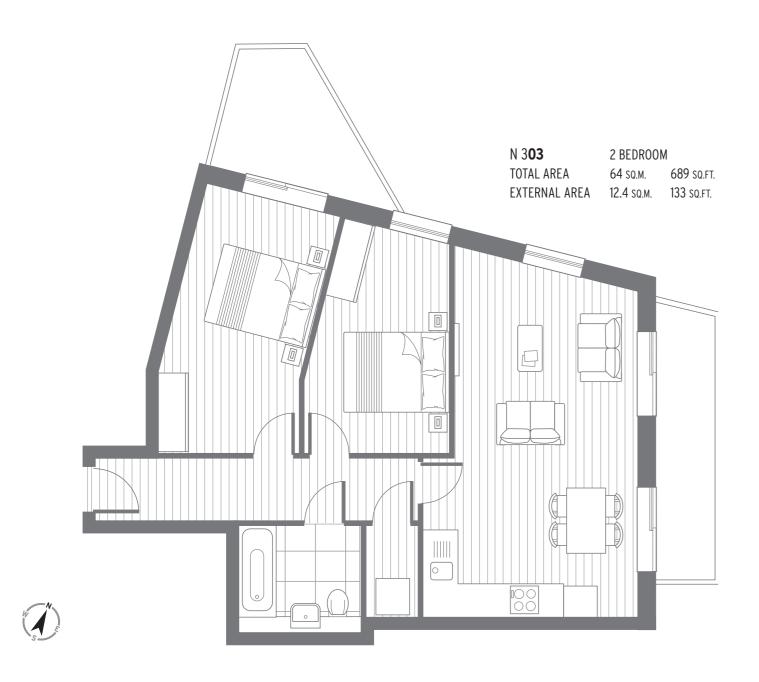

N 305 1 BEDROOM TOTAL AREA 56 SO.M. 603 SO.FT.

PHASE TWO NEW BUILD NORTH BLOCK LEVEL 3

S 5**01** 2 BEDROOM

TOTAL AREA 61 SQ.M. 657 SQ.FT.

EXTERNAL AREA 15.5 SQ.M. 166 SQ.FT.