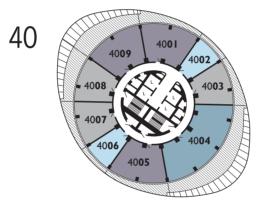

## apartment level 2]

| LEVEL                                                        | SPACE                                                                             | AREA SQ.M.                                           | AREA SQ.FT.                            | ORIENTATION                                                    |
|--------------------------------------------------------------|-----------------------------------------------------------------------------------|------------------------------------------------------|----------------------------------------|----------------------------------------------------------------|
| 38 <b>01 -</b> 42 <b>01</b>                                  | 2 BED APARTMENT                                                                   | 68.5                                                 | 737                                    | EAST                                                           |
| 38 <b>01</b>                                                 | BALCONY                                                                           | 24.0                                                 | 258                                    | EAST                                                           |
| 39 <b>01</b>                                                 | BALCONY                                                                           | 21.6                                                 | 233                                    | EAST                                                           |
| 40 <b>01</b>                                                 | BALCONY                                                                           | 21.8                                                 | 235                                    | EAST                                                           |
| 41 <b>01</b>                                                 | BALCONY                                                                           | 20.6                                                 | 222                                    | EAST                                                           |
| 42 <b>01</b>                                                 | BALCONY                                                                           | 19.5                                                 | 210                                    | EAST                                                           |
| 38 <b>02</b> - 42 <b>02</b>                                  | SUITE                                                                             | 33.5                                                 | 361                                    | SOUTH EAST                                                     |
| 38 <b>02</b>                                                 | BALCONY                                                                           | 6.2                                                  | 67                                     | SOUTH EAST                                                     |
| 39 <b>02</b>                                                 | BALCONY                                                                           | 5.9                                                  | 64                                     | SOUTH EAST                                                     |
| 40 <b>02</b>                                                 | BALCONY                                                                           | 6.7                                                  | 72                                     | SOUTH EAST                                                     |
| 41 <b>02</b>                                                 | BALCONY                                                                           | 6.8                                                  | 73                                     | SOUTH EAST                                                     |
| 42 <b>02</b>                                                 | BALCONY                                                                           | 6.9                                                  | 75                                     | SOUTH EAST                                                     |
| 38 <b>03</b> - 42 <b>03</b>                                  | 1 BED APARTMENT                                                                   | 50.8                                                 | 547                                    | SOUTH                                                          |
| 38 <b>03</b>                                                 | BALCONY                                                                           | 14.9                                                 | 161                                    | SOUTH                                                          |
| 39 <b>03</b>                                                 | BALCONY                                                                           | 14.8                                                 | 160                                    | SOUTH                                                          |
| 40 <b>03</b>                                                 | BALCONY                                                                           | 17.0                                                 | 184                                    | SOUTH                                                          |
| 41 <b>03</b>                                                 | BALCONY                                                                           | 18.2                                                 | 196                                    | SOUTH                                                          |
| 42 <b>03</b>                                                 | BALCONY                                                                           | 19.4                                                 | 209                                    | SOUTH                                                          |
| 38 <b>04</b> - 42 <b>04</b>                                  | 3 BED APARTMENT                                                                   | 121.2                                                | 1,305                                  | SOUTH WEST                                                     |
| 38 <b>04</b>                                                 | BALCONY                                                                           | 118.9                                                | 1,281                                  | SOUTH WEST                                                     |
| 39 <b>04</b>                                                 | BALCONY                                                                           | 118.0                                                | 1,270                                  | SOUTH WEST                                                     |
| 40 <b>04</b>                                                 | BALCONY                                                                           | 121.5                                                | 1,309                                  | SOUTH WEST                                                     |
| 41 <b>04</b>                                                 | BALCONY                                                                           | 121.6                                                | 1,309                                  | SOUTH WEST                                                     |
| 42 <b>04</b>                                                 | BALCONY                                                                           | 121.3                                                | 1,306                                  | SOUTH WEST                                                     |
| 38 <b>05</b> - 42 <b>05</b>                                  | 2 BED APARTMENT                                                                   | 68.5                                                 | 737                                    | WEST                                                           |
| 38 <b>05</b>                                                 | BALCONY                                                                           | 23.7                                                 | 256                                    | WEST                                                           |
| 39 <b>05</b>                                                 | BALCONY                                                                           | 21.8                                                 | 235                                    | WEST                                                           |
| 40 <b>05</b>                                                 | BALCONY                                                                           | 22.0                                                 | 238                                    | WEST                                                           |
| 41 <b>05</b>                                                 | BALCONY                                                                           | 20.8                                                 | 225                                    | WEST                                                           |
| 42 <b>05</b>                                                 | BALCONY                                                                           | 19.8                                                 | 213                                    | WEST                                                           |
| 38 <b>06 -</b> 42 <b>06</b>                                  | SUITE                                                                             | 33.5                                                 | 361                                    | NORTH WEST                                                     |
| 38 <b>06</b>                                                 | BALCONY                                                                           | 6.2                                                  | 67                                     | NORTH WEST                                                     |
| 39 <b>06</b>                                                 | BALCONY                                                                           | 6.1                                                  | 66                                     | NORTH WEST                                                     |
| 40 <b>06</b>                                                 | BALCONY                                                                           | 5.6                                                  | 60                                     | NORTH WEST                                                     |
| 41 <b>06</b>                                                 | BALCONY                                                                           | 5.6                                                  | 61                                     | NORTH WEST                                                     |
| 42 <b>06</b>                                                 | BALCONY                                                                           | 5.7                                                  | 62                                     | NORTH WEST                                                     |
| 3807 - 4207                                                  | 1 BED APARTMENT                                                                   | 50.8                                                 | 547                                    | NORTH                                                          |
| 3807                                                         | BALCONY                                                                           | 14.3                                                 | 155                                    | NORTH                                                          |
| 3907                                                         | BALCONY                                                                           | 15.1                                                 | 163                                    | NORTH                                                          |
| 40 <b>07</b>                                                 | BALCONY                                                                           | 17.3                                                 | 187                                    | NORTH                                                          |
| 4107                                                         | BALCONY                                                                           | 18.4                                                 | 199                                    | NORTH                                                          |
| 4207                                                         | BALCONY                                                                           | 19.7                                                 | 212                                    | NORTH                                                          |
| 38 <b>08</b> - 42 <b>01</b>                                  | 1 BED APARTMENT                                                                   | 50.8                                                 | 547                                    | NORTH EAST                                                     |
|                                                              |                                                                                   | 41.0                                                 | 441                                    | NORTH EAST                                                     |
| 38 <b>08</b>                                                 | BALCONY                                                                           | -                                                    | •                                      |                                                                |
| 39 <b>08</b>                                                 | BALCONY                                                                           | 43.1                                                 | 465                                    | NORTH EAST                                                     |
| 39 <b>08</b><br>40 <b>08</b>                                 | BALCONY<br>BALCONY                                                                | 43.1<br>47.4                                         | 511                                    | NORTH EAST                                                     |
| 39 <b>08</b><br>40 <b>08</b><br>41 <b>08</b>                 | BALCONY<br>BALCONY<br>BALCONY                                                     | 43.1<br>47.4<br>50.2                                 | 511<br>541                             | NORTH EAST<br>NORTH EAST                                       |
| 39 <b>08</b><br>40 <b>08</b><br>41 <b>08</b><br>42 <b>08</b> | BALCONY<br>BALCONY<br>BALCONY<br>BALCONY                                          | 43.1<br>47.4<br>50.2<br>53.0                         | 511<br>541<br>571                      | NORTH EAST<br>NORTH EAST<br>NORTH EAST                         |
| 3908<br>4008<br>4108<br>4208<br>3809 - 4209                  | BALCONY<br>BALCONY<br>BALCONY<br>BALCONY<br>2 BED APARTMENT                       | 43.1<br>47.4<br>50.2<br>53.0<br>68.5                 | 511<br>541<br>571<br>737               | NORTH EAST<br>NORTH EAST<br>NORTH EAST<br>EAST                 |
| 3908<br>4008<br>4108<br>4208<br>3809 - 4209<br>3809          | BALCONY<br>BALCONY<br>BALCONY<br>BALCONY<br>2 BED APARTMENT<br>BALCONY            | 43.1<br>47.4<br>50.2<br>53.0<br>68.5<br>78.1         | 511<br>541<br>571<br>737<br>841        | NORTH EAST<br>NORTH EAST<br>NORTH EAST<br>EAST<br>EAST         |
| 3908<br>4008<br>4108<br>4208<br>3809 - 4209<br>3809<br>3909  | BALCONY<br>BALCONY<br>BALCONY<br>BALCONY<br>2 BED APARTMENT<br>BALCONY<br>BALCONY | 43.1<br>47.4<br>50.2<br>53.0<br>68.5<br>78.1<br>74.8 | 511<br>541<br>571<br>737<br>841<br>806 | NORTH EAST<br>NORTH EAST<br>NORTH EAST<br>EAST<br>EAST<br>EAST |
| 3908<br>4008<br>4108<br>4208<br>3809 - 4209<br>3809          | BALCONY<br>BALCONY<br>BALCONY<br>BALCONY<br>2 BED APARTMENT<br>BALCONY            | 43.1<br>47.4<br>50.2<br>53.0<br>68.5<br>78.1         | 511<br>541<br>571<br>737<br>841        | NORTH EAST<br>NORTH EAST<br>NORTH EAST<br>EAST<br>EAST         |