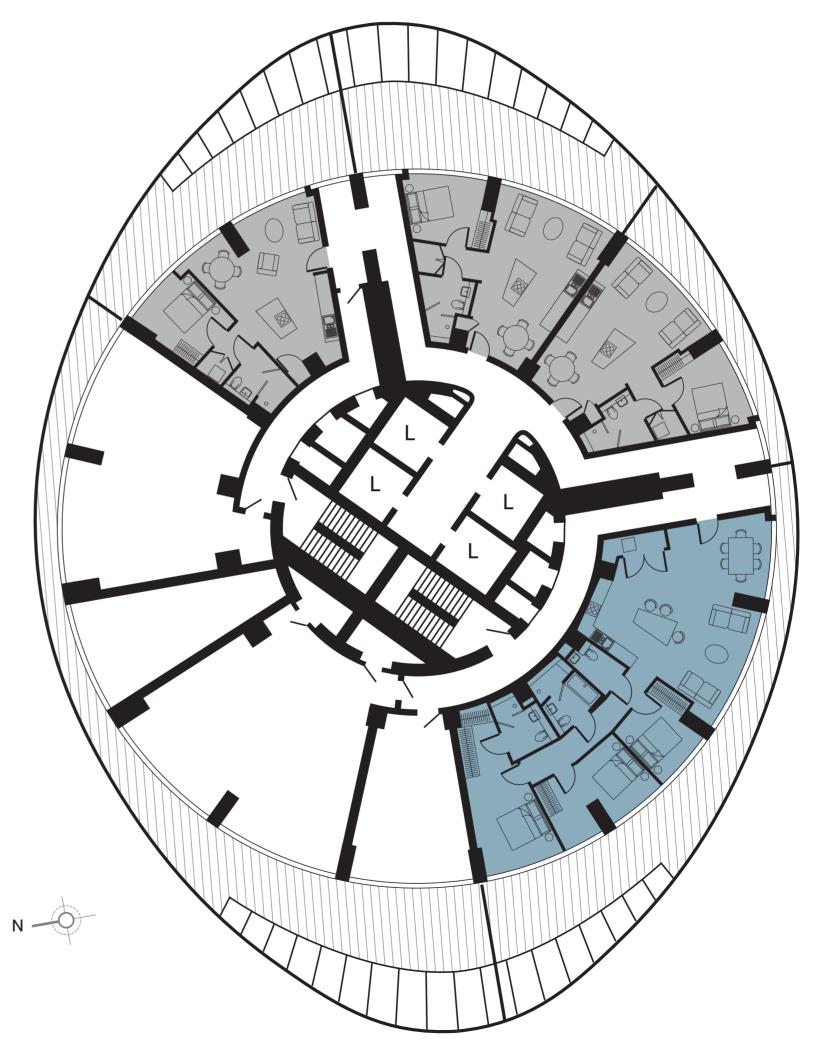

## apartment level 2]

| LEVEL                                                        | SPACE                                                                             | AREA SQ.M.                                           | AREA SQ.FT.                            | ORIENTATION                                                    |
|--------------------------------------------------------------|-----------------------------------------------------------------------------------|------------------------------------------------------|----------------------------------------|----------------------------------------------------------------|
| 38 <b>01 -</b> 42 <b>01</b>                                  | 2 BED APARTMENT                                                                   | 68.5                                                 | 737                                    | EAST                                                           |
| 38 <b>01</b>                                                 | BALCONY                                                                           | 24.0                                                 | 258                                    | EAST                                                           |
| 39 <b>01</b>                                                 | BALCONY                                                                           | 21.6                                                 | 233                                    | EAST                                                           |
| 40 <b>01</b>                                                 | BALCONY                                                                           | 21.8                                                 | 235                                    | EAST                                                           |
| 41 <b>01</b>                                                 | BALCONY                                                                           | 20.6                                                 | 222                                    | EAST                                                           |
| 42 <b>01</b>                                                 | BALCONY                                                                           | 19.5                                                 | 210                                    | EAST                                                           |
| 38 <b>02</b> - 42 <b>02</b>                                  | SUITE                                                                             | 33.5                                                 | 361                                    | SOUTH EAST                                                     |
| 38 <b>02</b>                                                 | BALCONY                                                                           | 6.2                                                  | 67                                     | SOUTH EAST                                                     |
| 39 <b>02</b>                                                 | BALCONY                                                                           | 5.9                                                  | 64                                     | SOUTH EAST                                                     |
| 40 <b>02</b>                                                 | BALCONY                                                                           | 6.7                                                  | 72                                     | SOUTH EAST                                                     |
| 41 <b>02</b>                                                 | BALCONY                                                                           | 6.8                                                  | 73                                     | SOUTH EAST                                                     |
| 42 <b>02</b>                                                 | BALCONY                                                                           | 6.9                                                  | 75                                     | SOUTH EAST                                                     |
| 38 <b>03</b> - 42 <b>03</b>                                  | 1 BED APARTMENT                                                                   | 50.8                                                 | 547                                    | SOUTH                                                          |
| 38 <b>03</b>                                                 | BALCONY                                                                           | 14.9                                                 | 161                                    | SOUTH                                                          |
| 39 <b>03</b>                                                 | BALCONY                                                                           | 14.8                                                 | 160                                    | SOUTH                                                          |
| 40 <b>03</b>                                                 | BALCONY                                                                           | 17.0                                                 | 184                                    | SOUTH                                                          |
| 41 <b>03</b>                                                 | BALCONY                                                                           | 18.2                                                 | 196                                    | SOUTH                                                          |
| 42 <b>03</b>                                                 | BALCONY                                                                           | 19.4                                                 | 209                                    | SOUTH                                                          |
| 38 <b>04</b> - 42 <b>04</b>                                  | 3 BED APARTMENT                                                                   | 121.2                                                | 1,305                                  | SOUTH WEST                                                     |
| 38 <b>04</b>                                                 | BALCONY                                                                           | 118.9                                                | 1,281                                  | SOUTH WEST                                                     |
| 39 <b>04</b>                                                 | BALCONY                                                                           | 118.0                                                | 1,270                                  | SOUTH WEST                                                     |
| 40 <b>04</b>                                                 | BALCONY                                                                           | 121.5                                                | 1,309                                  | SOUTH WEST                                                     |
| 41 <b>04</b>                                                 | BALCONY                                                                           | 121.6                                                | 1,309                                  | SOUTH WEST                                                     |
| 42 <b>04</b>                                                 | BALCONY                                                                           | 121.3                                                | 1,306                                  | SOUTH WEST                                                     |
| 38 <b>05</b> - 42 <b>05</b>                                  | 2 BED APARTMENT                                                                   | 68.5                                                 | 737                                    | WEST                                                           |
| 38 <b>05</b>                                                 | BALCONY                                                                           | 23.7                                                 | 256                                    | WEST                                                           |
| 39 <b>05</b>                                                 | BALCONY                                                                           | 21.8                                                 | 235                                    | WEST                                                           |
| 40 <b>05</b>                                                 | BALCONY                                                                           | 22.0                                                 | 238                                    | WEST                                                           |
| 41 <b>05</b>                                                 | BALCONY                                                                           | 20.8                                                 | 225                                    | WEST                                                           |
| 42 <b>05</b>                                                 | BALCONY                                                                           | 19.8                                                 | 213                                    | WEST                                                           |
| 38 <b>06 -</b> 42 <b>06</b>                                  | SUITE                                                                             | 33.5                                                 | 361                                    | NORTH WEST                                                     |
| 38 <b>06</b>                                                 | BALCONY                                                                           | 6.2                                                  | 67                                     | NORTH WEST                                                     |
| 39 <b>06</b>                                                 | BALCONY                                                                           | 6.1                                                  | 66                                     | NORTH WEST                                                     |
| 40 <b>06</b>                                                 | BALCONY                                                                           | 5.6                                                  | 60                                     | NORTH WEST                                                     |
| 41 <b>06</b>                                                 | BALCONY                                                                           | 5.6                                                  | 61                                     | NORTH WEST                                                     |
| 42 <b>06</b>                                                 | BALCONY                                                                           | 5.7                                                  | 62                                     | NORTH WEST                                                     |
| 3807 - 4207                                                  | 1 BED APARTMENT                                                                   | 50.8                                                 | 547                                    | NORTH                                                          |
| 3807                                                         | BALCONY                                                                           | 14.3                                                 | 155                                    | NORTH                                                          |
| 3907                                                         | BALCONY                                                                           | 15.1                                                 | 163                                    | NORTH                                                          |
| 40 <b>07</b>                                                 | BALCONY                                                                           | 17.3                                                 | 187                                    | NORTH                                                          |
| 4107                                                         | BALCONY                                                                           | 18.4                                                 | 199                                    | NORTH                                                          |
| 4207                                                         | BALCONY                                                                           | 19.7                                                 | 212                                    | NORTH                                                          |
| 38 <b>08</b> - 42 <b>01</b>                                  | 1 BED APARTMENT                                                                   | 50.8                                                 | 547                                    | NORTH EAST                                                     |
|                                                              |                                                                                   | 41.0                                                 | 441                                    | NORTH EAST                                                     |
| 38 <b>08</b>                                                 | BALCONY                                                                           | -                                                    | •                                      |                                                                |
| 39 <b>08</b>                                                 | BALCONY                                                                           | 43.1                                                 | 465                                    | NORTH EAST                                                     |
| 39 <b>08</b><br>40 <b>08</b>                                 | BALCONY<br>BALCONY                                                                | 43.1<br>47.4                                         | 511                                    | NORTH EAST                                                     |
| 39 <b>08</b><br>40 <b>08</b><br>41 <b>08</b>                 | BALCONY<br>BALCONY<br>BALCONY                                                     | 43.1<br>47.4<br>50.2                                 | 511<br>541                             | NORTH EAST<br>NORTH EAST                                       |
| 39 <b>08</b><br>40 <b>08</b><br>41 <b>08</b><br>42 <b>08</b> | BALCONY<br>BALCONY<br>BALCONY<br>BALCONY                                          | 43.1<br>47.4<br>50.2<br>53.0                         | 511<br>541<br>571                      | NORTH EAST<br>NORTH EAST<br>NORTH EAST                         |
| 3908<br>4008<br>4108<br>4208<br>3809 - 4209                  | BALCONY<br>BALCONY<br>BALCONY<br>BALCONY<br>2 BED APARTMENT                       | 43.1<br>47.4<br>50.2<br>53.0<br>68.5                 | 511<br>541<br>571<br>737               | NORTH EAST<br>NORTH EAST<br>NORTH EAST<br>EAST                 |
| 3908<br>4008<br>4108<br>4208<br>3809 - 4209<br>3809          | BALCONY<br>BALCONY<br>BALCONY<br>BALCONY<br>2 BED APARTMENT<br>BALCONY            | 43.1<br>47.4<br>50.2<br>53.0<br>68.5<br>78.1         | 511<br>541<br>571<br>737<br>841        | NORTH EAST<br>NORTH EAST<br>NORTH EAST<br>EAST<br>EAST         |
| 3908<br>4008<br>4108<br>4208<br>3809 - 4209<br>3809<br>3909  | BALCONY<br>BALCONY<br>BALCONY<br>BALCONY<br>2 BED APARTMENT<br>BALCONY<br>BALCONY | 43.1<br>47.4<br>50.2<br>53.0<br>68.5<br>78.1<br>74.8 | 511<br>541<br>571<br>737<br>841<br>806 | NORTH EAST<br>NORTH EAST<br>NORTH EAST<br>EAST<br>EAST<br>EAST |
| 3908<br>4008<br>4108<br>4208<br>3809 - 4209<br>3809          | BALCONY<br>BALCONY<br>BALCONY<br>BALCONY<br>2 BED APARTMENT<br>BALCONY            | 43.1<br>47.4<br>50.2<br>53.0<br>68.5<br>78.1         | 511<br>541<br>571<br>737<br>841        | NORTH EAST<br>NORTH EAST<br>NORTH EAST<br>EAST<br>EAST         |

MILLWALL INNER DOCK

NOTE: apartment areas vary nominally between levels.