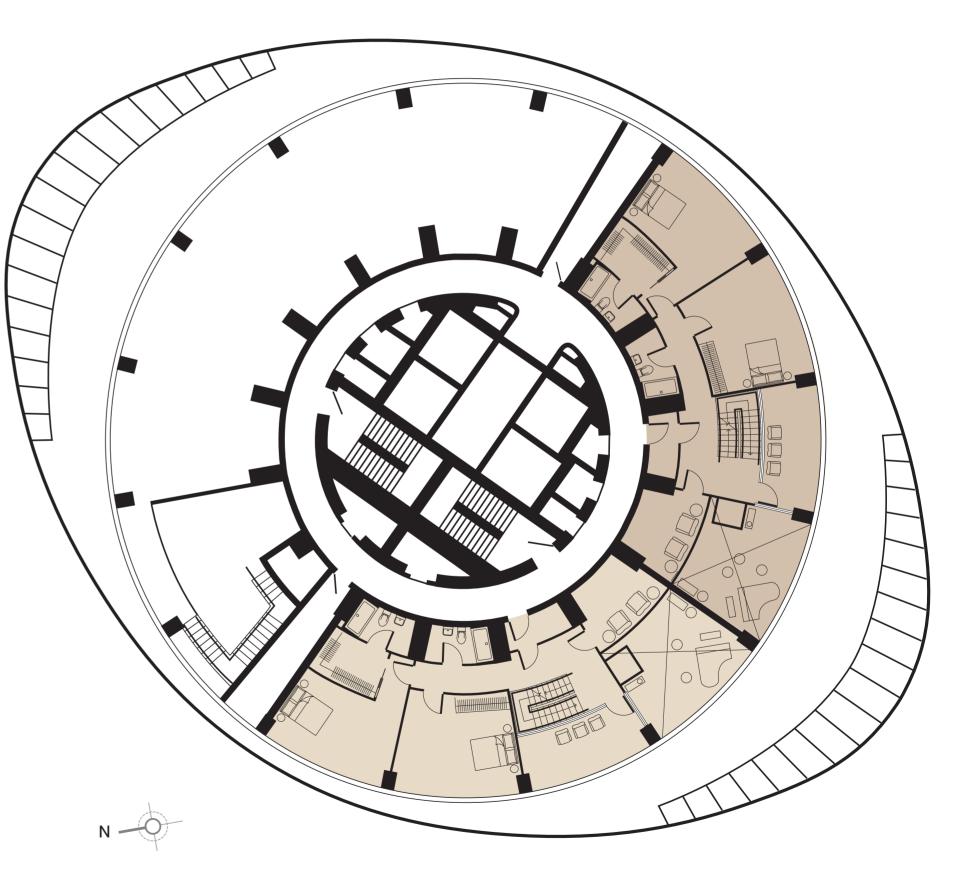

## apartment level 2]

| LEVEL                                                        | SPACE                                                                             | AREA SQ.M.                                           | AREA SQ.FT.                            | ORIENTATION                                                    |
|--------------------------------------------------------------|-----------------------------------------------------------------------------------|------------------------------------------------------|----------------------------------------|----------------------------------------------------------------|
| 38 <b>01 -</b> 42 <b>01</b>                                  | 2 BED APARTMENT                                                                   | 68.5                                                 | 737                                    | EAST                                                           |
| 38 <b>01</b>                                                 | BALCONY                                                                           | 24.0                                                 | 258                                    | EAST                                                           |
| 39 <b>01</b>                                                 | BALCONY                                                                           | 21.6                                                 | 233                                    | EAST                                                           |
| 40 <b>01</b>                                                 | BALCONY                                                                           | 21.8                                                 | 235                                    | EAST                                                           |
| 41 <b>01</b>                                                 | BALCONY                                                                           | 20.6                                                 | 222                                    | EAST                                                           |
| 42 <b>01</b>                                                 | BALCONY                                                                           | 19.5                                                 | 210                                    | EAST                                                           |
| 38 <b>02</b> - 42 <b>02</b>                                  | SUITE                                                                             | 33.5                                                 | 361                                    | SOUTH EAST                                                     |
| 38 <b>02</b>                                                 | BALCONY                                                                           | 6.2                                                  | 67                                     | SOUTH EAST                                                     |
| 39 <b>02</b>                                                 | BALCONY                                                                           | 5.9                                                  | 64                                     | SOUTH EAST                                                     |
| 40 <b>02</b>                                                 | BALCONY                                                                           | 6.7                                                  | 72                                     | SOUTH EAST                                                     |
| 41 <b>02</b>                                                 | BALCONY                                                                           | 6.8                                                  | 73                                     | SOUTH EAST                                                     |
| 42 <b>02</b>                                                 | BALCONY                                                                           | 6.9                                                  | 75                                     | SOUTH EAST                                                     |
| 38 <b>03</b> - 42 <b>03</b>                                  | 1 BED APARTMENT                                                                   | 50.8                                                 | 547                                    | SOUTH                                                          |
| 38 <b>03</b>                                                 | BALCONY                                                                           | 14.9                                                 | 161                                    | SOUTH                                                          |
| 39 <b>03</b>                                                 | BALCONY                                                                           | 14.8                                                 | 160                                    | SOUTH                                                          |
| 40 <b>03</b>                                                 | BALCONY                                                                           | 17.0                                                 | 184                                    | SOUTH                                                          |
| 41 <b>03</b>                                                 | BALCONY                                                                           | 18.2                                                 | 196                                    | SOUTH                                                          |
| 42 <b>03</b>                                                 | BALCONY                                                                           | 19.4                                                 | 209                                    | SOUTH                                                          |
| 38 <b>04</b> - 42 <b>04</b>                                  | 3 BED APARTMENT                                                                   | 121.2                                                | 1,305                                  | SOUTH WEST                                                     |
| 38 <b>04</b>                                                 | BALCONY                                                                           | 118.9                                                | 1,281                                  | SOUTH WEST                                                     |
| 39 <b>04</b>                                                 | BALCONY                                                                           | 118.0                                                | 1,270                                  | SOUTH WEST                                                     |
| 40 <b>04</b>                                                 | BALCONY                                                                           | 121.5                                                | 1,309                                  | SOUTH WEST                                                     |
| 41 <b>04</b>                                                 | BALCONY                                                                           | 121.6                                                | 1,309                                  | SOUTH WEST                                                     |
| 42 <b>04</b>                                                 | BALCONY                                                                           | 121.3                                                | 1,306                                  | SOUTH WEST                                                     |
| 38 <b>05</b> - 42 <b>05</b>                                  | 2 BED APARTMENT                                                                   | 68.5                                                 | 737                                    | WEST                                                           |
| 38 <b>05</b>                                                 | BALCONY                                                                           | 23.7                                                 | 256                                    | WEST                                                           |
| 39 <b>05</b>                                                 | BALCONY                                                                           | 21.8                                                 | 235                                    | WEST                                                           |
| 40 <b>05</b>                                                 | BALCONY                                                                           | 22.0                                                 | 238                                    | WEST                                                           |
| 41 <b>05</b>                                                 | BALCONY                                                                           | 20.8                                                 | 225                                    | WEST                                                           |
| 42 <b>05</b>                                                 | BALCONY                                                                           | 19.8                                                 | 213                                    | WEST                                                           |
| 38 <b>06 -</b> 42 <b>06</b>                                  | SUITE                                                                             | 33.5                                                 | 361                                    | NORTH WEST                                                     |
| 38 <b>06</b>                                                 | BALCONY                                                                           | 6.2                                                  | 67                                     | NORTH WEST                                                     |
| 39 <b>06</b>                                                 | BALCONY                                                                           | 6.1                                                  | 66                                     | NORTH WEST                                                     |
| 40 <b>06</b>                                                 | BALCONY                                                                           | 5.6                                                  | 60                                     | NORTH WEST                                                     |
| 41 <b>06</b>                                                 | BALCONY                                                                           | 5.6                                                  | 61                                     | NORTH WEST                                                     |
| 42 <b>06</b>                                                 | BALCONY                                                                           | 5.7                                                  | 62                                     | NORTH WEST                                                     |
| 3807 - 4207                                                  | 1 BED APARTMENT                                                                   | 50.8                                                 | 547                                    | NORTH                                                          |
| 3807                                                         | BALCONY                                                                           | 14.3                                                 | 155                                    | NORTH                                                          |
| 3907                                                         | BALCONY                                                                           | 15.1                                                 | 163                                    | NORTH                                                          |
| 40 <b>07</b>                                                 | BALCONY                                                                           | 17.3                                                 | 187                                    | NORTH                                                          |
| 4107                                                         | BALCONY                                                                           | 18.4                                                 | 199                                    | NORTH                                                          |
| 4207                                                         | BALCONY                                                                           | 19.7                                                 | 212                                    | NORTH                                                          |
| 38 <b>08</b> - 42 <b>01</b>                                  | 1 BED APARTMENT                                                                   | 50.8                                                 | 547                                    | NORTH EAST                                                     |
|                                                              |                                                                                   | 41.0                                                 | 441                                    | NORTH EAST                                                     |
| 38 <b>08</b>                                                 | BALCONY                                                                           | -                                                    | •                                      |                                                                |
| 39 <b>08</b>                                                 | BALCONY                                                                           | 43.1                                                 | 465                                    | NORTH EAST                                                     |
| 39 <b>08</b><br>40 <b>08</b>                                 | BALCONY<br>BALCONY                                                                | 43.1<br>47.4                                         | 511                                    | NORTH EAST                                                     |
| 39 <b>08</b><br>40 <b>08</b><br>41 <b>08</b>                 | BALCONY<br>BALCONY<br>BALCONY                                                     | 43.1<br>47.4<br>50.2                                 | 511<br>541                             | NORTH EAST<br>NORTH EAST                                       |
| 39 <b>08</b><br>40 <b>08</b><br>41 <b>08</b><br>42 <b>08</b> | BALCONY<br>BALCONY<br>BALCONY<br>BALCONY                                          | 43.1<br>47.4<br>50.2<br>53.0                         | 511<br>541<br>571                      | NORTH EAST<br>NORTH EAST<br>NORTH EAST                         |
| 3908<br>4008<br>4108<br>4208<br>3809 - 4209                  | BALCONY<br>BALCONY<br>BALCONY<br>BALCONY<br>2 BED APARTMENT                       | 43.1<br>47.4<br>50.2<br>53.0<br>68.5                 | 511<br>541<br>571<br>737               | NORTH EAST<br>NORTH EAST<br>NORTH EAST<br>EAST                 |
| 3908<br>4008<br>4108<br>4208<br>3809 - 4209<br>3809          | BALCONY<br>BALCONY<br>BALCONY<br>BALCONY<br>2 BED APARTMENT<br>BALCONY            | 43.1<br>47.4<br>50.2<br>53.0<br>68.5<br>78.1         | 511<br>541<br>571<br>737<br>841        | NORTH EAST<br>NORTH EAST<br>NORTH EAST<br>EAST<br>EAST         |
| 3908<br>4008<br>4108<br>4208<br>3809 - 4209<br>3809<br>3909  | BALCONY<br>BALCONY<br>BALCONY<br>BALCONY<br>2 BED APARTMENT<br>BALCONY<br>BALCONY | 43.1<br>47.4<br>50.2<br>53.0<br>68.5<br>78.1<br>74.8 | 511<br>541<br>571<br>737<br>841<br>806 | NORTH EAST<br>NORTH EAST<br>NORTH EAST<br>EAST<br>EAST<br>EAST |
| 3908<br>4008<br>4108<br>4208<br>3809 - 4209<br>3809          | BALCONY<br>BALCONY<br>BALCONY<br>BALCONY<br>2 BED APARTMENT<br>BALCONY            | 43.1<br>47.4<br>50.2<br>53.0<br>68.5<br>78.1         | 511<br>541<br>571<br>737<br>841        | NORTH EAST<br>NORTH EAST<br>NORTH EAST<br>EAST<br>EAST         |

MILLWALL INNER DOCK

NOTE: apartment areas vary nominally between levels.