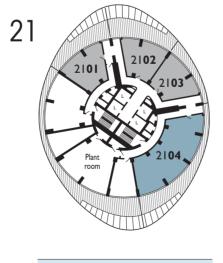

This phased release represents what must surely be recognised as a unique opportunity to acquire a spectacular new apartment within the most futuristic new landmark tower overlooking Canary Wharf.

| LEVEL        | SPACE           | AREA SQ.M. | AREA SQ.FT. | ORIENTATION |
|--------------|-----------------|------------|-------------|-------------|
| 21 <b>01</b> | 1 BED APARTMENT | 53.9       | 581         | NORTH EAST  |
| 21 <b>01</b> | BALCONY         | 53.6       | 578         | NORTH EAST  |
| 21 <b>02</b> | 1 BED APARTMENT | 54.0       | 582         | SOUTH EAST  |
| 21 <b>02</b> | BALCONY         | 70.5       | 760         | SOUTH EAST  |
| 21 <b>03</b> | 1 BED APARTMENT | 54.0       | 582         | SOUTH EAST  |
| 21 <b>03</b> | BALCONY         | 19.8       | 214         | SOUTH EAST  |
| 21 <b>04</b> | 3 BED APARTMENT | 123.6      | 1,331       | SOUTH WEST  |
| 21 <b>04</b> | BALCONY         | 73.1       | 788         | SOUTH WEST  |