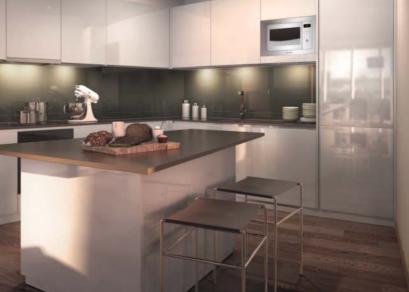

#### Kitchen Area\*

- Bespoke kitchens by leading interior design specialist Rabih Hage.
- Engineered one strip oak veneer flooring.
- White high gloss lacquered kitchen unit doors with concealed handles.
- Coloured natural stone worktop with coloured glass splashback.
- Smeg stainless steel fully integrated electric appliances to include:- single low level oven, 5 ring ceramic hob, cooker hood, washer/drier (freestanding if within utility cupboard off hallway), dishwasher, fridge/freezer, microwave.
- Stainless steel bowl and a half under-mounted sink with square profile monobloc mixer tap and grooved worktop drainer.
- Wall unit under lighting.
- Centralised appliance isolator switch panel.