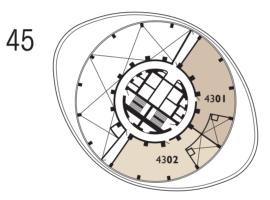

| LEVEL        | SPACE         | AREA SQ.M. | AREA SQ.FT. | ORIENTATION |
|--------------|---------------|------------|-------------|-------------|
| 43 <b>01</b> | 5 BED TRIPLEX | 413.3      | 4,451       | SOUTH       |
| 43 <b>01</b> | BALCONY       | 171.2      | 1,844       | SOUTH       |
| 43 <b>02</b> | 5 BED TRIPLEX | 413.3      | 4,451       | WEST        |
| 43 <b>02</b> | BALCONY       | 160.9      | 1,733       | WEST        |

### Triplex penthouse level 45