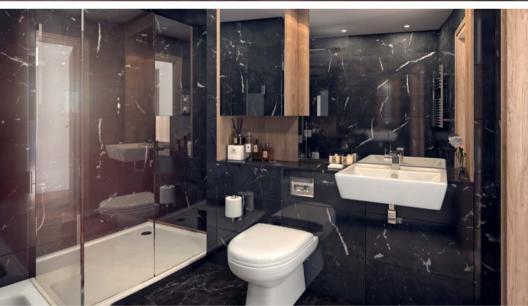

#### Bathroom/Shower Room

- Large format natural marble floor and fully tiled walls.
- Electric mat underfloor warming.
- Plumbing concealed (where possible) with stone vanity tops.
- Oak framed recess with mirrored cabinet, mirror and feature downlight.
- Shaver socket.
- White bathroom suite featuring shower tray or steel bath as appropriate, back to wall WC, concealed dual flush cistern and square profiled semi-recessed basin.
- Chrome plated square profile taps, bottle trap, cistern push plate, thermostatic bath filler/shower mixer, shower rail, handset and hose.
- Coloured glass bath panel.
- Chrome plated square profile thermostatic electric heated towel rail.
- Clear glass frameless bath screen.