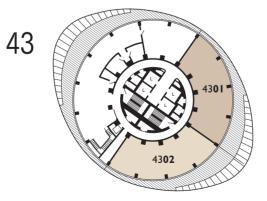

### Triplex penthouse level 43

| LEVEL        | SPACE         | AREA SQ.M. | AREA SQ.FT. | ORIENTATION |
|--------------|---------------|------------|-------------|-------------|
| 43 <b>01</b> | 5 BED TRIPLEX | 413.3      | 4,451       | SOUTH       |
| 43 <b>01</b> | BALCONY       | 171.2      | 1,844       | SOUTH       |
| 43 <b>02</b> | 5 BED TRIPLEX | 413.3      | 4,451       | WEST        |
| 43 <b>02</b> | BALCONY       | 160.9      | 1,733       | WEST        |