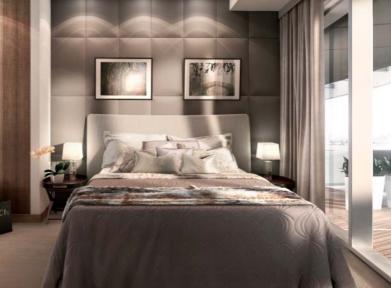

#### Bedroom

- Quality oatmeal coloured carpet with underlay.
- Floor to ceiling fitted wardrobe with oak veneered doors to all bedrooms.
- Stereo ceiling speakers connected to recessed wall mounted i-Pod docking station to all bedrooms.
- TV socket set to all bedrooms (Sky) subject to subscription. All TV socket sets to include digital radio and terrestrial sockets.
- Telephone extension socket to all bedrooms.