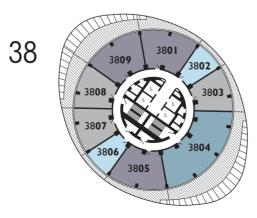

## apartment level 2]

| LEVEL                                                        | SPACE                                                                             | AREA SQ.M.                                           | AREA SQ.FT.                            | ORIENTATION                                                    |
|--------------------------------------------------------------|-----------------------------------------------------------------------------------|------------------------------------------------------|----------------------------------------|----------------------------------------------------------------|
| 38 <b>01 -</b> 42 <b>01</b>                                  | 2 BED APARTMENT                                                                   | 68.5                                                 | 737                                    | EAST                                                           |
| 38 <b>01</b>                                                 | BALCONY                                                                           | 24.0                                                 | 258                                    | EAST                                                           |
| 39 <b>01</b>                                                 | BALCONY                                                                           | 21.6                                                 | 233                                    | EAST                                                           |
| 40 <b>01</b>                                                 | BALCONY                                                                           | 21.8                                                 | 235                                    | EAST                                                           |
| 41 <b>01</b>                                                 | BALCONY                                                                           | 20.6                                                 | 222                                    | EAST                                                           |
| 42 <b>01</b>                                                 | BALCONY                                                                           | 19.5                                                 | 210                                    | EAST                                                           |
| 38 <b>02</b> - 42 <b>02</b>                                  | SUITE                                                                             | 33.5                                                 | 361                                    | SOUTH EAST                                                     |
| 38 <b>02</b>                                                 | BALCONY                                                                           | 6.2                                                  | 67                                     | SOUTH EAST                                                     |
| 39 <b>02</b>                                                 | BALCONY                                                                           | 5.9                                                  | 64                                     | SOUTH EAST                                                     |
| 40 <b>02</b>                                                 | BALCONY                                                                           | 6.7                                                  | 72                                     | SOUTH EAST                                                     |
| 41 <b>02</b>                                                 | BALCONY                                                                           | 6.8                                                  | 73                                     | SOUTH EAST                                                     |
| 42 <b>02</b>                                                 | BALCONY                                                                           | 6.9                                                  | 75                                     | SOUTH EAST                                                     |
| 38 <b>03</b> - 42 <b>03</b>                                  | 1 BED APARTMENT                                                                   | 50.8                                                 | 547                                    | SOUTH                                                          |
| 38 <b>03</b>                                                 | BALCONY                                                                           | 14.9                                                 | 161                                    | SOUTH                                                          |
| 39 <b>03</b>                                                 | BALCONY                                                                           | 14.8                                                 | 160                                    | SOUTH                                                          |
| 40 <b>03</b>                                                 | BALCONY                                                                           | 17.0                                                 | 184                                    | SOUTH                                                          |
| 41 <b>03</b>                                                 | BALCONY                                                                           | 18.2                                                 | 196                                    | SOUTH                                                          |
| 42 <b>03</b>                                                 | BALCONY                                                                           | 19.4                                                 | 209                                    | SOUTH                                                          |
| 38 <b>04</b> - 42 <b>04</b>                                  | 3 BED APARTMENT                                                                   | 121.2                                                | 1,305                                  | SOUTH WEST                                                     |
| 38 <b>04</b>                                                 | BALCONY                                                                           | 118.9                                                | 1,281                                  | SOUTH WEST                                                     |
| 39 <b>04</b>                                                 | BALCONY                                                                           | 118.0                                                | 1,270                                  | SOUTH WEST                                                     |
| 40 <b>04</b>                                                 | BALCONY                                                                           | 121.5                                                | 1,309                                  | SOUTH WEST                                                     |
| 41 <b>04</b>                                                 | BALCONY                                                                           | 121.6                                                | 1,309                                  | SOUTH WEST                                                     |
| 42 <b>04</b>                                                 | BALCONY                                                                           | 121.3                                                | 1,306                                  | SOUTH WEST                                                     |
| 38 <b>05</b> - 42 <b>05</b>                                  | 2 BED APARTMENT                                                                   | 68.5                                                 | 737                                    | WEST                                                           |
| 38 <b>05</b>                                                 | BALCONY                                                                           | 23.7                                                 | 256                                    | WEST                                                           |
| 39 <b>05</b>                                                 | BALCONY                                                                           | 21.8                                                 | 235                                    | WEST                                                           |
| 40 <b>05</b>                                                 | BALCONY                                                                           | 22.0                                                 | 238                                    | WEST                                                           |
| 41 <b>05</b>                                                 | BALCONY                                                                           | 20.8                                                 | 225                                    | WEST                                                           |
| 42 <b>05</b>                                                 | BALCONY                                                                           | 19.8                                                 | 213                                    | WEST                                                           |
| 38 <b>06 -</b> 42 <b>06</b>                                  | SUITE                                                                             | 33.5                                                 | 361                                    | NORTH WEST                                                     |
| 38 <b>06</b>                                                 | BALCONY                                                                           | 6.2                                                  | 67                                     | NORTH WEST                                                     |
| 39 <b>06</b>                                                 | BALCONY                                                                           | 6.1                                                  | 66                                     | NORTH WEST                                                     |
| 40 <b>06</b>                                                 | BALCONY                                                                           | 5.6                                                  | 60                                     | NORTH WEST                                                     |
| 41 <b>06</b>                                                 | BALCONY                                                                           | 5.6                                                  | 61                                     | NORTH WEST                                                     |
| 42 <b>06</b>                                                 | BALCONY                                                                           | 5.7                                                  | 62                                     | NORTH WEST                                                     |
| 3807 - 4207                                                  | 1 BED APARTMENT                                                                   | 50.8                                                 | 547                                    | NORTH                                                          |
| 3807                                                         | BALCONY                                                                           | 14.3                                                 | 155                                    | NORTH                                                          |
| 3907                                                         | BALCONY                                                                           | 15.1                                                 | 163                                    | NORTH                                                          |
| 40 <b>07</b>                                                 | BALCONY                                                                           | 17.3                                                 | 187                                    | NORTH                                                          |
| 4107                                                         | BALCONY                                                                           | 18.4                                                 | 199                                    | NORTH                                                          |
| 4207                                                         | BALCONY                                                                           | 19.7                                                 | 212                                    | NORTH                                                          |
| 38 <b>08</b> - 42 <b>01</b>                                  | 1 BED APARTMENT                                                                   | 50.8                                                 | 547                                    | NORTH EAST                                                     |
|                                                              |                                                                                   | 41.0                                                 | 441                                    | NORTH EAST                                                     |
| 38 <b>08</b>                                                 | BALCONY                                                                           | -                                                    | •                                      |                                                                |
| 39 <b>08</b>                                                 | BALCONY                                                                           | 43.1                                                 | 465                                    | NORTH EAST                                                     |
| 39 <b>08</b><br>40 <b>08</b>                                 | BALCONY<br>BALCONY                                                                | 43.1<br>47.4                                         | 511                                    | NORTH EAST                                                     |
| 39 <b>08</b><br>40 <b>08</b><br>41 <b>08</b>                 | BALCONY<br>BALCONY<br>BALCONY                                                     | 43.1<br>47.4<br>50.2                                 | 511<br>541                             | NORTH EAST<br>NORTH EAST                                       |
| 39 <b>08</b><br>40 <b>08</b><br>41 <b>08</b><br>42 <b>08</b> | BALCONY<br>BALCONY<br>BALCONY<br>BALCONY                                          | 43.1<br>47.4<br>50.2<br>53.0                         | 511<br>541<br>571                      | NORTH EAST<br>NORTH EAST<br>NORTH EAST                         |
| 3908<br>4008<br>4108<br>4208<br>3809 - 4209                  | BALCONY<br>BALCONY<br>BALCONY<br>BALCONY<br>2 BED APARTMENT                       | 43.1<br>47.4<br>50.2<br>53.0<br>68.5                 | 511<br>541<br>571<br>737               | NORTH EAST<br>NORTH EAST<br>NORTH EAST<br>EAST                 |
| 3908<br>4008<br>4108<br>4208<br>3809 - 4209<br>3809          | BALCONY<br>BALCONY<br>BALCONY<br>BALCONY<br>2 BED APARTMENT<br>BALCONY            | 43.1<br>47.4<br>50.2<br>53.0<br>68.5<br>78.1         | 511<br>541<br>571<br>737<br>841        | NORTH EAST<br>NORTH EAST<br>NORTH EAST<br>EAST<br>EAST         |
| 3908<br>4008<br>4108<br>4208<br>3809 - 4209<br>3809<br>3909  | BALCONY<br>BALCONY<br>BALCONY<br>BALCONY<br>2 BED APARTMENT<br>BALCONY<br>BALCONY | 43.1<br>47.4<br>50.2<br>53.0<br>68.5<br>78.1<br>74.8 | 511<br>541<br>571<br>737<br>841<br>806 | NORTH EAST<br>NORTH EAST<br>NORTH EAST<br>EAST<br>EAST<br>EAST |
| 3908<br>4008<br>4108<br>4208<br>3809 - 4209<br>3809          | BALCONY<br>BALCONY<br>BALCONY<br>BALCONY<br>2 BED APARTMENT<br>BALCONY            | 43.1<br>47.4<br>50.2<br>53.0<br>68.5<br>78.1         | 511<br>541<br>571<br>737<br>841        | NORTH EAST<br>NORTH EAST<br>NORTH EAST<br>EAST<br>EAST         |

MILLWALL INNER DOCK

NOTE: apartment areas vary nominally between levels.