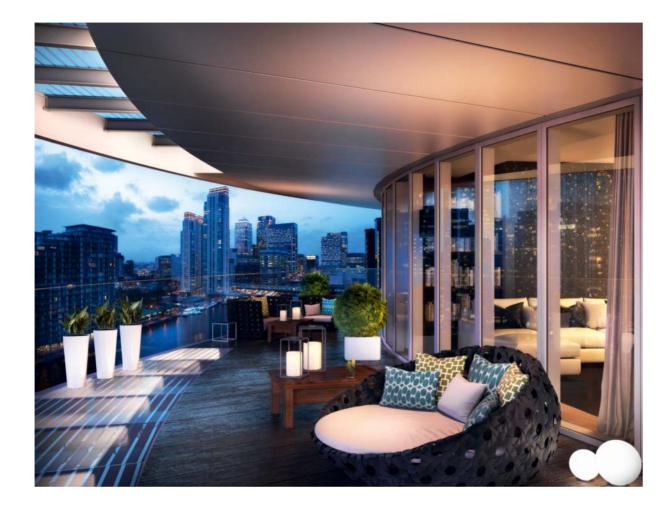

### Breathtaking views from every apartment

Levels 21 and 38 to 42 will together provide a choice of 49 stunning suites and apartments each with exterior space - ranging from around 60 sq.ft to over 1250 sq.ft of fabulous terrace space, and all offering panoramic skyline views.

The two triplex penthouses are available as shown from plan or to incorporate client personalised interior design.

- Bespoke interior design and specification options.
- 4451 sq.ft. of fully custom design living space.
- Dedicated lift access at level 44.
- Magnificent island kitchen with breakfast bar integrating with open plan dining, living and lounge areas, together occupying entire level 44.
- Double height void above piano lounge.
- Bar area and media room.
- Two master suites each with walk-in dressing area and en-suite bathroom.
- Breathtaking panoramic skyline views from twin level terracing.