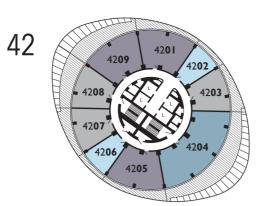

## apartment level 2]

| LEVEL                                                        | SPACE                                                                             | AREA SQ.M.                                           | AREA SQ.FT.                            | ORIENTATION                                                    |
|--------------------------------------------------------------|-----------------------------------------------------------------------------------|------------------------------------------------------|----------------------------------------|----------------------------------------------------------------|
| 38 <b>01 -</b> 42 <b>01</b>                                  | 2 BED APARTMENT                                                                   | 68.5                                                 | 737                                    | EAST                                                           |
| 38 <b>01</b>                                                 | BALCONY                                                                           | 24.0                                                 | 258                                    | EAST                                                           |
| 39 <b>01</b>                                                 | BALCONY                                                                           | 21.6                                                 | 233                                    | EAST                                                           |
| 40 <b>01</b>                                                 | BALCONY                                                                           | 21.8                                                 | 235                                    | EAST                                                           |
| 41 <b>01</b>                                                 | BALCONY                                                                           | 20.6                                                 | 222                                    | EAST                                                           |
| 42 <b>01</b>                                                 | BALCONY                                                                           | 19.5                                                 | 210                                    | EAST                                                           |
| 38 <b>02</b> - 42 <b>02</b>                                  | SUITE                                                                             | 33.5                                                 | 361                                    | SOUTH EAST                                                     |
| 38 <b>02</b>                                                 | BALCONY                                                                           | 6.2                                                  | 67                                     | SOUTH EAST                                                     |
| 39 <b>02</b>                                                 | BALCONY                                                                           | 5.9                                                  | 64                                     | SOUTH EAST                                                     |
| 40 <b>02</b>                                                 | BALCONY                                                                           | 6.7                                                  | 72                                     | SOUTH EAST                                                     |
| 41 <b>02</b>                                                 | BALCONY                                                                           | 6.8                                                  | 73                                     | SOUTH EAST                                                     |
| 42 <b>02</b>                                                 | BALCONY                                                                           | 6.9                                                  | 75                                     | SOUTH EAST                                                     |
| 38 <b>03</b> - 42 <b>03</b>                                  | 1 BED APARTMENT                                                                   | 50.8                                                 | 547                                    | SOUTH                                                          |
| 38 <b>03</b>                                                 | BALCONY                                                                           | 14.9                                                 | 161                                    | SOUTH                                                          |
| 39 <b>03</b>                                                 | BALCONY                                                                           | 14.8                                                 | 160                                    | SOUTH                                                          |
| 40 <b>03</b>                                                 | BALCONY                                                                           | 17.0                                                 | 184                                    | SOUTH                                                          |
| 41 <b>03</b>                                                 | BALCONY                                                                           | 18.2                                                 | 196                                    | SOUTH                                                          |
| 42 <b>03</b>                                                 | BALCONY                                                                           | 19.4                                                 | 209                                    | SOUTH                                                          |
| 38 <b>04</b> - 42 <b>04</b>                                  | 3 BED APARTMENT                                                                   | 121.2                                                | 1,305                                  | SOUTH WEST                                                     |
| 38 <b>04</b>                                                 | BALCONY                                                                           | 118.9                                                | 1,281                                  | SOUTH WEST                                                     |
| 39 <b>04</b>                                                 | BALCONY                                                                           | 118.0                                                | 1,270                                  | SOUTH WEST                                                     |
| 40 <b>04</b>                                                 | BALCONY                                                                           | 121.5                                                | 1,309                                  | SOUTH WEST                                                     |
| 41 <b>04</b>                                                 | BALCONY                                                                           | 121.6                                                | 1,309                                  | SOUTH WEST                                                     |
| 42 <b>04</b>                                                 | BALCONY                                                                           | 121.3                                                | 1,306                                  | SOUTH WEST                                                     |
| 38 <b>05</b> - 42 <b>05</b>                                  | 2 BED APARTMENT                                                                   | 68.5                                                 | 737                                    | WEST                                                           |
| 38 <b>05</b>                                                 | BALCONY                                                                           | 23.7                                                 | 256                                    | WEST                                                           |
| 39 <b>05</b>                                                 | BALCONY                                                                           | 21.8                                                 | 235                                    | WEST                                                           |
| 40 <b>05</b>                                                 | BALCONY                                                                           | 22.0                                                 | 238                                    | WEST                                                           |
| 41 <b>05</b>                                                 | BALCONY                                                                           | 20.8                                                 | 225                                    | WEST                                                           |
| 42 <b>05</b>                                                 | BALCONY                                                                           | 19.8                                                 | 213                                    | WEST                                                           |
| 38 <b>06 -</b> 42 <b>06</b>                                  | SUITE                                                                             | 33.5                                                 | 361                                    | NORTH WEST                                                     |
| 38 <b>06</b>                                                 | BALCONY                                                                           | 6.2                                                  | 67                                     | NORTH WEST                                                     |
| 39 <b>06</b>                                                 | BALCONY                                                                           | 6.1                                                  | 66                                     | NORTH WEST                                                     |
| 40 <b>06</b>                                                 | BALCONY                                                                           | 5.6                                                  | 60                                     | NORTH WEST                                                     |
| 41 <b>06</b>                                                 | BALCONY                                                                           | 5.6                                                  | 61                                     | NORTH WEST                                                     |
| 42 <b>06</b>                                                 | BALCONY                                                                           | 5.7                                                  | 62                                     | NORTH WEST                                                     |
| 3807 - 4207                                                  | 1 BED APARTMENT                                                                   | 50.8                                                 | 547                                    | NORTH                                                          |
| 3807                                                         | BALCONY                                                                           | 14.3                                                 | 155                                    | NORTH                                                          |
| 3907                                                         | BALCONY                                                                           | 15.1                                                 | 163                                    | NORTH                                                          |
| 40 <b>07</b>                                                 | BALCONY                                                                           | 17.3                                                 | 187                                    | NORTH                                                          |
| 4107                                                         | BALCONY                                                                           | 18.4                                                 | 199                                    | NORTH                                                          |
| 4207                                                         | BALCONY                                                                           | 19.7                                                 | 212                                    | NORTH                                                          |
| 38 <b>08</b> - 42 <b>01</b>                                  | 1 BED APARTMENT                                                                   | 50.8                                                 | 547                                    | NORTH EAST                                                     |
|                                                              |                                                                                   | 41.0                                                 | 441                                    | NORTH EAST                                                     |
| 38 <b>08</b>                                                 | BALCONY                                                                           | -                                                    | •                                      |                                                                |
| 39 <b>08</b>                                                 | BALCONY                                                                           | 43.1                                                 | 465                                    | NORTH EAST                                                     |
| 39 <b>08</b><br>40 <b>08</b>                                 | BALCONY<br>BALCONY                                                                | 43.1<br>47.4                                         | 511                                    | NORTH EAST                                                     |
| 39 <b>08</b><br>40 <b>08</b><br>41 <b>08</b>                 | BALCONY<br>BALCONY<br>BALCONY                                                     | 43.1<br>47.4<br>50.2                                 | 511<br>541                             | NORTH EAST<br>NORTH EAST                                       |
| 39 <b>08</b><br>40 <b>08</b><br>41 <b>08</b><br>42 <b>08</b> | BALCONY<br>BALCONY<br>BALCONY<br>BALCONY                                          | 43.1<br>47.4<br>50.2<br>53.0                         | 511<br>541<br>571                      | NORTH EAST<br>NORTH EAST<br>NORTH EAST                         |
| 3908<br>4008<br>4108<br>4208<br>3809 - 4209                  | BALCONY<br>BALCONY<br>BALCONY<br>BALCONY<br>2 BED APARTMENT                       | 43.1<br>47.4<br>50.2<br>53.0<br>68.5                 | 511<br>541<br>571<br>737               | NORTH EAST<br>NORTH EAST<br>NORTH EAST<br>EAST                 |
| 3908<br>4008<br>4108<br>4208<br>3809 - 4209<br>3809          | BALCONY<br>BALCONY<br>BALCONY<br>BALCONY<br>2 BED APARTMENT<br>BALCONY            | 43.1<br>47.4<br>50.2<br>53.0<br>68.5<br>78.1         | 511<br>541<br>571<br>737<br>841        | NORTH EAST<br>NORTH EAST<br>NORTH EAST<br>EAST<br>EAST         |
| 3908<br>4008<br>4108<br>4208<br>3809 - 4209<br>3809<br>3909  | BALCONY<br>BALCONY<br>BALCONY<br>BALCONY<br>2 BED APARTMENT<br>BALCONY<br>BALCONY | 43.1<br>47.4<br>50.2<br>53.0<br>68.5<br>78.1<br>74.8 | 511<br>541<br>571<br>737<br>841<br>806 | NORTH EAST<br>NORTH EAST<br>NORTH EAST<br>EAST<br>EAST<br>EAST |
| 3908<br>4008<br>4108<br>4208<br>3809 - 4209<br>3809          | BALCONY<br>BALCONY<br>BALCONY<br>BALCONY<br>2 BED APARTMENT<br>BALCONY            | 43.1<br>47.4<br>50.2<br>53.0<br>68.5<br>78.1         | 511<br>541<br>571<br>737<br>841        | NORTH EAST<br>NORTH EAST<br>NORTH EAST<br>EAST<br>EAST         |