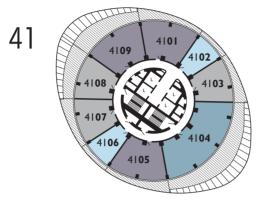

## apartment level 2]

| LEVEL                                                        | SPACE                                                                             | AREA SQ.M.                                           | AREA SQ.FT.                            | ORIENTATION                                                    |
|--------------------------------------------------------------|-----------------------------------------------------------------------------------|------------------------------------------------------|----------------------------------------|----------------------------------------------------------------|
| 38 <b>01 -</b> 42 <b>01</b>                                  | 2 BED APARTMENT                                                                   | 68.5                                                 | 737                                    | EAST                                                           |
| 38 <b>01</b>                                                 | BALCONY                                                                           | 24.0                                                 | 258                                    | EAST                                                           |
| 39 <b>01</b>                                                 | BALCONY                                                                           | 21.6                                                 | 233                                    | EAST                                                           |
| 40 <b>01</b>                                                 | BALCONY                                                                           | 21.8                                                 | 235                                    | EAST                                                           |
| 41 <b>01</b>                                                 | BALCONY                                                                           | 20.6                                                 | 222                                    | EAST                                                           |
| 42 <b>01</b>                                                 | BALCONY                                                                           | 19.5                                                 | 210                                    | EAST                                                           |
| 38 <b>02</b> - 42 <b>02</b>                                  | SUITE                                                                             | 33.5                                                 | 361                                    | SOUTH EAST                                                     |
| 38 <b>02</b>                                                 | BALCONY                                                                           | 6.2                                                  | 67                                     | SOUTH EAST                                                     |
| 39 <b>02</b>                                                 | BALCONY                                                                           | 5.9                                                  | 64                                     | SOUTH EAST                                                     |
| 40 <b>02</b>                                                 | BALCONY                                                                           | 6.7                                                  | 72                                     | SOUTH EAST                                                     |
| 41 <b>02</b>                                                 | BALCONY                                                                           | 6.8                                                  | 73                                     | SOUTH EAST                                                     |
| 42 <b>02</b>                                                 | BALCONY                                                                           | 6.9                                                  | 75                                     | SOUTH EAST                                                     |
| 38 <b>03</b> - 42 <b>03</b>                                  | 1 BED APARTMENT                                                                   | 50.8                                                 | 547                                    | SOUTH                                                          |
| 38 <b>03</b>                                                 | BALCONY                                                                           | 14.9                                                 | 161                                    | SOUTH                                                          |
| 39 <b>03</b>                                                 | BALCONY                                                                           | 14.8                                                 | 160                                    | SOUTH                                                          |
| 40 <b>03</b>                                                 | BALCONY                                                                           | 17.0                                                 | 184                                    | SOUTH                                                          |
| 41 <b>03</b>                                                 | BALCONY                                                                           | 18.2                                                 | 196                                    | SOUTH                                                          |
| 42 <b>03</b>                                                 | BALCONY                                                                           | 19.4                                                 | 209                                    | SOUTH                                                          |
| 38 <b>04</b> - 42 <b>04</b>                                  | 3 BED APARTMENT                                                                   | 121.2                                                | 1,305                                  | SOUTH WEST                                                     |
| 38 <b>04</b>                                                 | BALCONY                                                                           | 118.9                                                | 1,281                                  | SOUTH WEST                                                     |
| 39 <b>04</b>                                                 | BALCONY                                                                           | 118.0                                                | 1,270                                  | SOUTH WEST                                                     |
| 40 <b>04</b>                                                 | BALCONY                                                                           | 121.5                                                | 1,309                                  | SOUTH WEST                                                     |
| 41 <b>04</b>                                                 | BALCONY                                                                           | 121.6                                                | 1,309                                  | SOUTH WEST                                                     |
| 42 <b>04</b>                                                 | BALCONY                                                                           | 121.3                                                | 1,306                                  | SOUTH WEST                                                     |
| 38 <b>05</b> - 42 <b>05</b>                                  | 2 BED APARTMENT                                                                   | 68.5                                                 | 737                                    | WEST                                                           |
| 38 <b>05</b>                                                 | BALCONY                                                                           | 23.7                                                 | 256                                    | WEST                                                           |
| 39 <b>05</b>                                                 | BALCONY                                                                           | 21.8                                                 | 235                                    | WEST                                                           |
| 40 <b>05</b>                                                 | BALCONY                                                                           | 22.0                                                 | 238                                    | WEST                                                           |
| 41 <b>05</b>                                                 | BALCONY                                                                           | 20.8                                                 | 225                                    | WEST                                                           |
| 42 <b>05</b>                                                 | BALCONY                                                                           | 19.8                                                 | 213                                    | WEST                                                           |
| 38 <b>06 -</b> 42 <b>06</b>                                  | SUITE                                                                             | 33.5                                                 | 361                                    | NORTH WEST                                                     |
| 38 <b>06</b>                                                 | BALCONY                                                                           | 6.2                                                  | 67                                     | NORTH WEST                                                     |
| 39 <b>06</b>                                                 | BALCONY                                                                           | 6.1                                                  | 66                                     | NORTH WEST                                                     |
| 40 <b>06</b>                                                 | BALCONY                                                                           | 5.6                                                  | 60                                     | NORTH WEST                                                     |
| 41 <b>06</b>                                                 | BALCONY                                                                           | 5.6                                                  | 61                                     | NORTH WEST                                                     |
| 42 <b>06</b>                                                 | BALCONY                                                                           | 5.7                                                  | 62                                     | NORTH WEST                                                     |
| 3807 - 4207                                                  | 1 BED APARTMENT                                                                   | 50.8                                                 | 547                                    | NORTH                                                          |
| 3807                                                         | BALCONY                                                                           | 14.3                                                 | 155                                    | NORTH                                                          |
| 3907                                                         | BALCONY                                                                           | 15.1                                                 | 163                                    | NORTH                                                          |
| 40 <b>07</b>                                                 | BALCONY                                                                           | 17.3                                                 | 187                                    | NORTH                                                          |
| 4107                                                         | BALCONY                                                                           | 18.4                                                 | 199                                    | NORTH                                                          |
| 4207                                                         | BALCONY                                                                           | 19.7                                                 | 212                                    | NORTH                                                          |
| 38 <b>08</b> - 42 <b>01</b>                                  | 1 BED APARTMENT                                                                   | 50.8                                                 | 547                                    | NORTH EAST                                                     |
|                                                              |                                                                                   | 41.0                                                 | 441                                    | NORTH EAST                                                     |
| 38 <b>08</b>                                                 | BALCONY                                                                           | -                                                    | •                                      |                                                                |
| 39 <b>08</b>                                                 | BALCONY                                                                           | 43.1                                                 | 465                                    | NORTH EAST                                                     |
| 39 <b>08</b><br>40 <b>08</b>                                 | BALCONY<br>BALCONY                                                                | 43.1<br>47.4                                         | 511                                    | NORTH EAST                                                     |
| 39 <b>08</b><br>40 <b>08</b><br>41 <b>08</b>                 | BALCONY<br>BALCONY<br>BALCONY                                                     | 43.1<br>47.4<br>50.2                                 | 511<br>541                             | NORTH EAST<br>NORTH EAST                                       |
| 39 <b>08</b><br>40 <b>08</b><br>41 <b>08</b><br>42 <b>08</b> | BALCONY<br>BALCONY<br>BALCONY<br>BALCONY                                          | 43.1<br>47.4<br>50.2<br>53.0                         | 511<br>541<br>571                      | NORTH EAST<br>NORTH EAST<br>NORTH EAST                         |
| 3908<br>4008<br>4108<br>4208<br>3809 - 4209                  | BALCONY<br>BALCONY<br>BALCONY<br>BALCONY<br>2 BED APARTMENT                       | 43.1<br>47.4<br>50.2<br>53.0<br>68.5                 | 511<br>541<br>571<br>737               | NORTH EAST<br>NORTH EAST<br>NORTH EAST<br>EAST                 |
| 3908<br>4008<br>4108<br>4208<br>3809 - 4209<br>3809          | BALCONY<br>BALCONY<br>BALCONY<br>BALCONY<br>2 BED APARTMENT<br>BALCONY            | 43.1<br>47.4<br>50.2<br>53.0<br>68.5<br>78.1         | 511<br>541<br>571<br>737<br>841        | NORTH EAST<br>NORTH EAST<br>NORTH EAST<br>EAST<br>EAST         |
| 3908<br>4008<br>4108<br>4208<br>3809 - 4209<br>3809<br>3909  | BALCONY<br>BALCONY<br>BALCONY<br>BALCONY<br>2 BED APARTMENT<br>BALCONY<br>BALCONY | 43.1<br>47.4<br>50.2<br>53.0<br>68.5<br>78.1<br>74.8 | 511<br>541<br>571<br>737<br>841<br>806 | NORTH EAST<br>NORTH EAST<br>NORTH EAST<br>EAST<br>EAST<br>EAST |
| 3908<br>4008<br>4108<br>4208<br>3809 - 4209<br>3809          | BALCONY<br>BALCONY<br>BALCONY<br>BALCONY<br>2 BED APARTMENT<br>BALCONY            | 43.1<br>47.4<br>50.2<br>53.0<br>68.5<br>78.1         | 511<br>541<br>571<br>737<br>841        | NORTH EAST<br>NORTH EAST<br>NORTH EAST<br>EAST<br>EAST         |