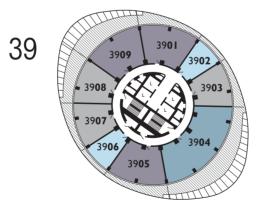

## apartment level 2]

| LEVEL                                                        | SPACE                                                                             | AREA SQ.M.                                           | AREA SQ.FT.                            | ORIENTATION                                                    |
|--------------------------------------------------------------|-----------------------------------------------------------------------------------|------------------------------------------------------|----------------------------------------|----------------------------------------------------------------|
| 38 <b>01 -</b> 42 <b>01</b>                                  | 2 BED APARTMENT                                                                   | 68.5                                                 | 737                                    | EAST                                                           |
| 38 <b>01</b>                                                 | BALCONY                                                                           | 24.0                                                 | 258                                    | EAST                                                           |
| 39 <b>01</b>                                                 | BALCONY                                                                           | 21.6                                                 | 233                                    | EAST                                                           |
| 40 <b>01</b>                                                 | BALCONY                                                                           | 21.8                                                 | 235                                    | EAST                                                           |
| 41 <b>01</b>                                                 | BALCONY                                                                           | 20.6                                                 | 222                                    | EAST                                                           |
| 42 <b>01</b>                                                 | BALCONY                                                                           | 19.5                                                 | 210                                    | EAST                                                           |
| 38 <b>02</b> - 42 <b>02</b>                                  | SUITE                                                                             | 33.5                                                 | 361                                    | SOUTH EAST                                                     |
| 38 <b>02</b>                                                 | BALCONY                                                                           | 6.2                                                  | 67                                     | SOUTH EAST                                                     |
| 39 <b>02</b>                                                 | BALCONY                                                                           | 5.9                                                  | 64                                     | SOUTH EAST                                                     |
| 40 <b>02</b>                                                 | BALCONY                                                                           | 6.7                                                  | 72                                     | SOUTH EAST                                                     |
| 41 <b>02</b>                                                 | BALCONY                                                                           | 6.8                                                  | 73                                     | SOUTH EAST                                                     |
| 42 <b>02</b>                                                 | BALCONY                                                                           | 6.9                                                  | 75                                     | SOUTH EAST                                                     |
| 38 <b>03</b> - 42 <b>03</b>                                  | 1 BED APARTMENT                                                                   | 50.8                                                 | 547                                    | SOUTH                                                          |
| 38 <b>03</b>                                                 | BALCONY                                                                           | 14.9                                                 | 161                                    | SOUTH                                                          |
| 39 <b>03</b>                                                 | BALCONY                                                                           | 14.8                                                 | 160                                    | SOUTH                                                          |
| 40 <b>03</b>                                                 | BALCONY                                                                           | 17.0                                                 | 184                                    | SOUTH                                                          |
| 41 <b>03</b>                                                 | BALCONY                                                                           | 18.2                                                 | 196                                    | SOUTH                                                          |
| 42 <b>03</b>                                                 | BALCONY                                                                           | 19.4                                                 | 209                                    | SOUTH                                                          |
| 38 <b>04</b> - 42 <b>04</b>                                  | 3 BED APARTMENT                                                                   | 121.2                                                | 1,305                                  | SOUTH WEST                                                     |
| 38 <b>04</b>                                                 | BALCONY                                                                           | 118.9                                                | 1,281                                  | SOUTH WEST                                                     |
| 39 <b>04</b>                                                 | BALCONY                                                                           | 118.0                                                | 1,270                                  | SOUTH WEST                                                     |
| 40 <b>04</b>                                                 | BALCONY                                                                           | 121.5                                                | 1,309                                  | SOUTH WEST                                                     |
| 41 <b>04</b>                                                 | BALCONY                                                                           | 121.6                                                | 1,309                                  | SOUTH WEST                                                     |
| 42 <b>04</b>                                                 | BALCONY                                                                           | 121.3                                                | 1,306                                  | SOUTH WEST                                                     |
| 38 <b>05</b> - 42 <b>05</b>                                  | 2 BED APARTMENT                                                                   | 68.5                                                 | 737                                    | WEST                                                           |
| 38 <b>05</b>                                                 | BALCONY                                                                           | 23.7                                                 | 256                                    | WEST                                                           |
| 39 <b>05</b>                                                 | BALCONY                                                                           | 21.8                                                 | 235                                    | WEST                                                           |
| 40 <b>05</b>                                                 | BALCONY                                                                           | 22.0                                                 | 238                                    | WEST                                                           |
| 41 <b>05</b>                                                 | BALCONY                                                                           | 20.8                                                 | 225                                    | WEST                                                           |
| 42 <b>05</b>                                                 | BALCONY                                                                           | 19.8                                                 | 213                                    | WEST                                                           |
| 38 <b>06 -</b> 42 <b>06</b>                                  | SUITE                                                                             | 33.5                                                 | 361                                    | NORTH WEST                                                     |
| 38 <b>06</b>                                                 | BALCONY                                                                           | 6.2                                                  | 67                                     | NORTH WEST                                                     |
| 39 <b>06</b>                                                 | BALCONY                                                                           | 6.1                                                  | 66                                     | NORTH WEST                                                     |
| 40 <b>06</b>                                                 | BALCONY                                                                           | 5.6                                                  | 60                                     | NORTH WEST                                                     |
| 41 <b>06</b>                                                 | BALCONY                                                                           | 5.6                                                  | 61                                     | NORTH WEST                                                     |
| 42 <b>06</b>                                                 | BALCONY                                                                           | 5.7                                                  | 62                                     | NORTH WEST                                                     |
| 3807 - 4207                                                  | 1 BED APARTMENT                                                                   | 50.8                                                 | 547                                    | NORTH                                                          |
| 3807                                                         | BALCONY                                                                           | 14.3                                                 | 155                                    | NORTH                                                          |
| 3907                                                         | BALCONY                                                                           | 15.1                                                 | 163                                    | NORTH                                                          |
| 40 <b>07</b>                                                 | BALCONY                                                                           | 17.3                                                 | 187                                    | NORTH                                                          |
| 4107                                                         | BALCONY                                                                           | 18.4                                                 | 199                                    | NORTH                                                          |
| 4207                                                         | BALCONY                                                                           | 19.7                                                 | 212                                    | NORTH                                                          |
| 38 <b>08</b> - 42 <b>01</b>                                  | 1 BED APARTMENT                                                                   | 50.8                                                 | 547                                    | NORTH EAST                                                     |
|                                                              |                                                                                   | 41.0                                                 | 441                                    | NORTH EAST                                                     |
| 38 <b>08</b>                                                 | BALCONY                                                                           | -                                                    | •                                      |                                                                |
| 39 <b>08</b>                                                 | BALCONY                                                                           | 43.1                                                 | 465                                    | NORTH EAST                                                     |
| 39 <b>08</b><br>40 <b>08</b>                                 | BALCONY<br>BALCONY                                                                | 43.1<br>47.4                                         | 511                                    | NORTH EAST                                                     |
| 39 <b>08</b><br>40 <b>08</b><br>41 <b>08</b>                 | BALCONY<br>BALCONY<br>BALCONY                                                     | 43.1<br>47.4<br>50.2                                 | 511<br>541                             | NORTH EAST<br>NORTH EAST                                       |
| 39 <b>08</b><br>40 <b>08</b><br>41 <b>08</b><br>42 <b>08</b> | BALCONY<br>BALCONY<br>BALCONY<br>BALCONY                                          | 43.1<br>47.4<br>50.2<br>53.0                         | 511<br>541<br>571                      | NORTH EAST<br>NORTH EAST<br>NORTH EAST                         |
| 3908<br>4008<br>4108<br>4208<br>3809 - 4209                  | BALCONY<br>BALCONY<br>BALCONY<br>BALCONY<br>2 BED APARTMENT                       | 43.1<br>47.4<br>50.2<br>53.0<br>68.5                 | 511<br>541<br>571<br>737               | NORTH EAST<br>NORTH EAST<br>NORTH EAST<br>EAST                 |
| 3908<br>4008<br>4108<br>4208<br>3809 - 4209<br>3809          | BALCONY<br>BALCONY<br>BALCONY<br>BALCONY<br>2 BED APARTMENT<br>BALCONY            | 43.1<br>47.4<br>50.2<br>53.0<br>68.5<br>78.1         | 511<br>541<br>571<br>737<br>841        | NORTH EAST<br>NORTH EAST<br>NORTH EAST<br>EAST<br>EAST         |
| 3908<br>4008<br>4108<br>4208<br>3809 - 4209<br>3809<br>3909  | BALCONY<br>BALCONY<br>BALCONY<br>BALCONY<br>2 BED APARTMENT<br>BALCONY<br>BALCONY | 43.1<br>47.4<br>50.2<br>53.0<br>68.5<br>78.1<br>74.8 | 511<br>541<br>571<br>737<br>841<br>806 | NORTH EAST<br>NORTH EAST<br>NORTH EAST<br>EAST<br>EAST<br>EAST |
| 3908<br>4008<br>4108<br>4208<br>3809 - 4209<br>3809          | BALCONY<br>BALCONY<br>BALCONY<br>BALCONY<br>2 BED APARTMENT<br>BALCONY            | 43.1<br>47.4<br>50.2<br>53.0<br>68.5<br>78.1         | 511<br>541<br>571<br>737<br>841        | NORTH EAST<br>NORTH EAST<br>NORTH EAST<br>EAST<br>EAST         |