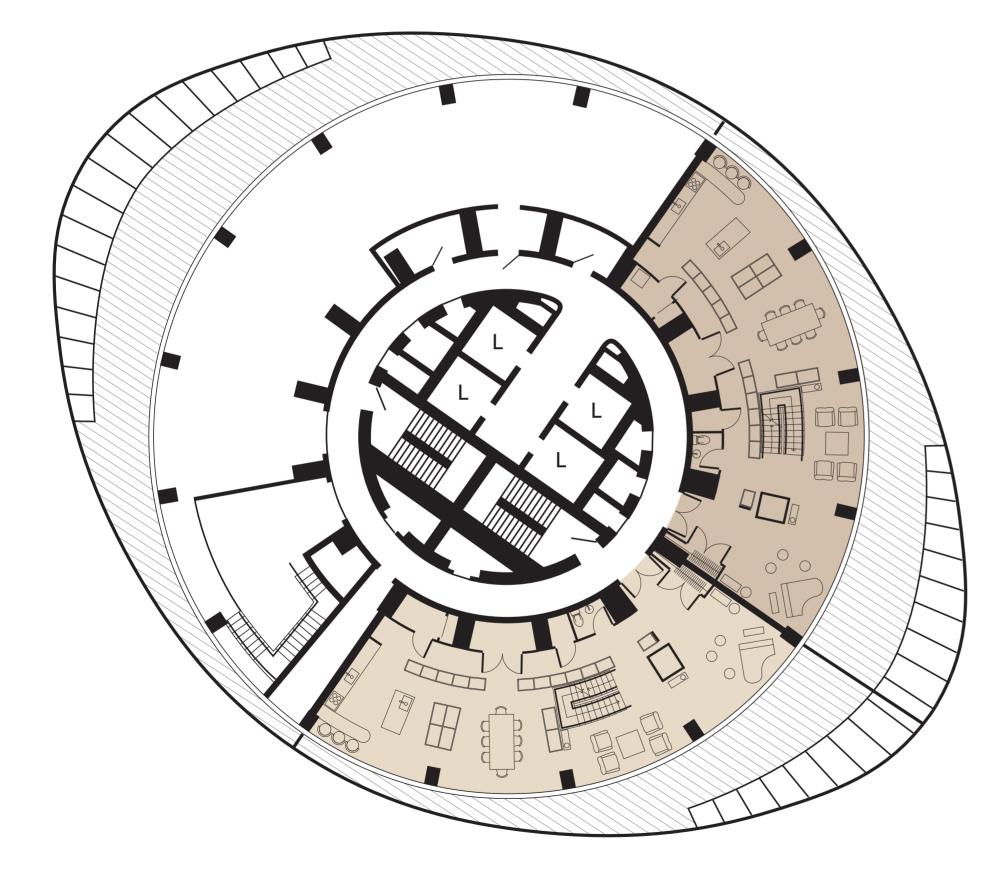

### Triplex penthouse level 45

The two triplex penthouses are available as shown from plan or to incorporate client personalised interior design.

- Bespoke interior design and specification options.
- 4451 sq.ft. of fully custom design living space.
- Dedicated lift access at level 44.
- Magnificent island kitchen with breakfast bar integrating with open plan dining, living and lounge areas, together occupying entire level 44.
- Double height void above piano lounge.
- Bar area and media room.
- Two master suites each with walk-in dressing area and en-suite bathroom.
- Breathtaking panoramic skyline views from twin level terracing.