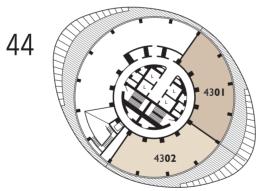

| LEVEL        | SPACE         | AREA SQ.M. | AREA SQ.FT. | ORIENTATION |
|--------------|---------------|------------|-------------|-------------|
| 43 <b>01</b> | 5 BED TRIPLEX | 413.3      | 4,451       | SOUTH       |
| 43 <b>01</b> | BALCONY       | 171.2      | 1,844       | SOUTH       |
| 43 <b>02</b> | 5 BED TRIPLEX | 413.3      | 4,451       | WEST        |
| 43 <b>02</b> | BALCONY       | 160.9      | 1,733       | WEST        |

### Triplex penthouse level 43