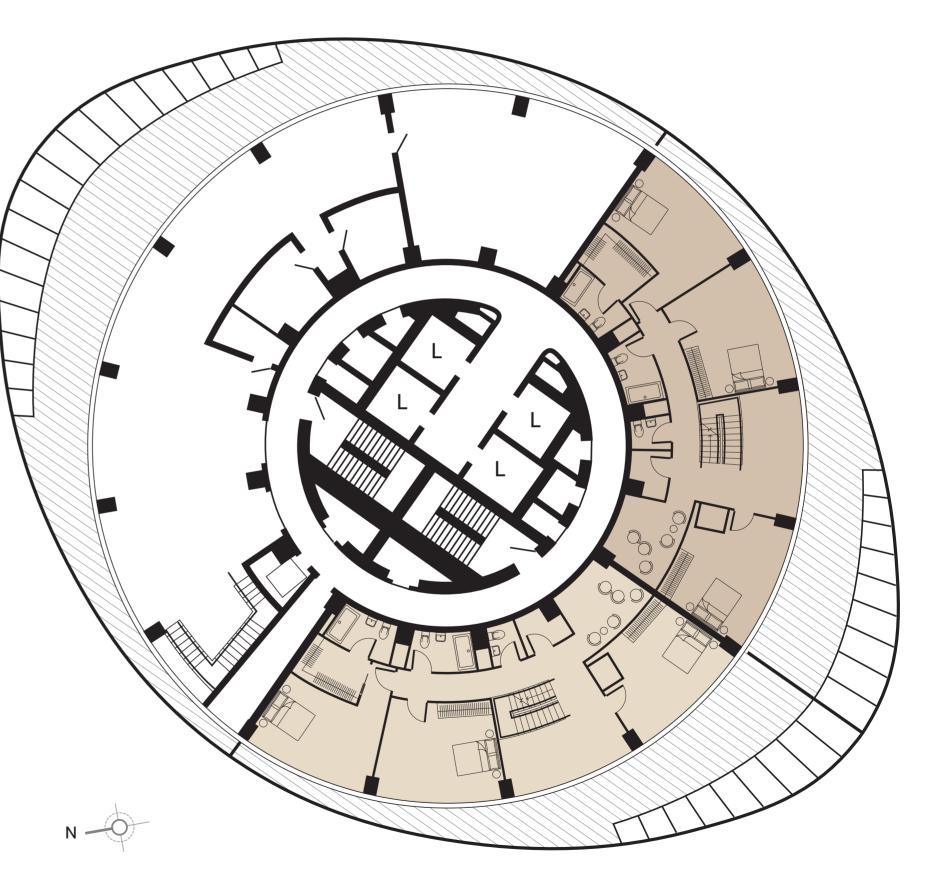

## apartment levels 38-42

3 bedroom apartment

The triplex sky levels - designed to offer unrivalled living space with the opportunity for entirely bespoke and customised interior design finishes and refinement.

The two triplex penthouses are available as shown from plan or to incorporate client personalised interior design.

- Bespoke interior design and specification options.
- 4451 sq.ft. of fully custom design living space.
- Dedicated lift access at level 44.
- Magnificent island kitchen with breakfast bar integrating with open plan dining, living and lounge areas, together occupying entire level 44.
- Double height void above piano lounge.
- Bar area and media room.
- Two master suites each with walk-in dressing area and en-suite bathroom.
- Breathtaking panoramic skyline views from twin level terracing.