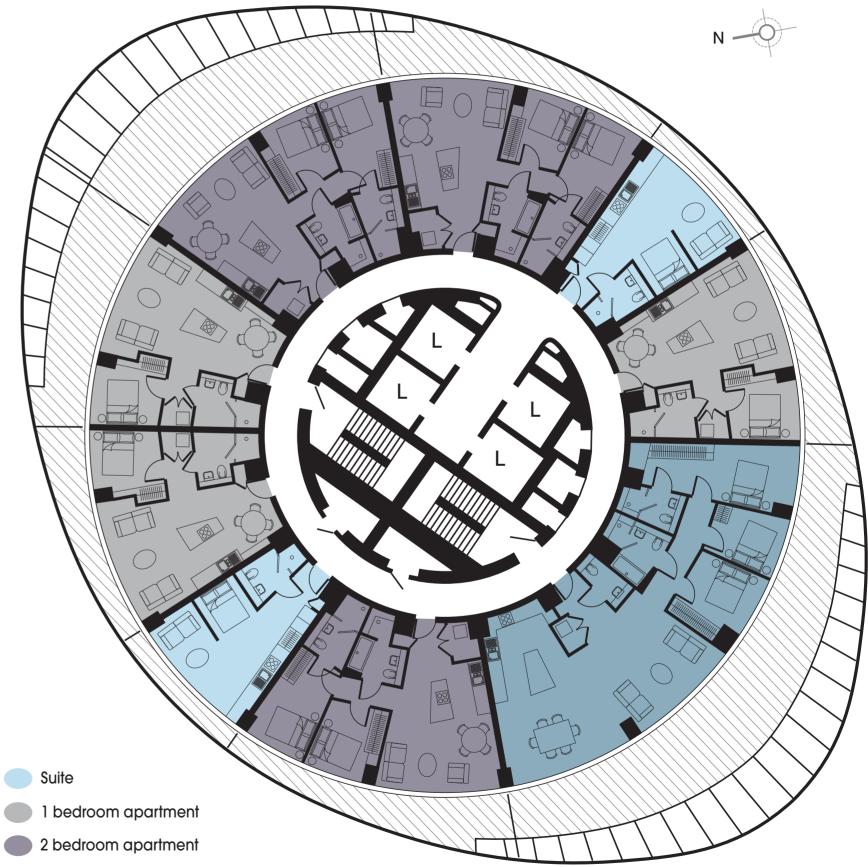

MILLWALL INNER DOCK

Suite

2 bedroom apartment

1 bedroom apartment

3 bedroom apartment