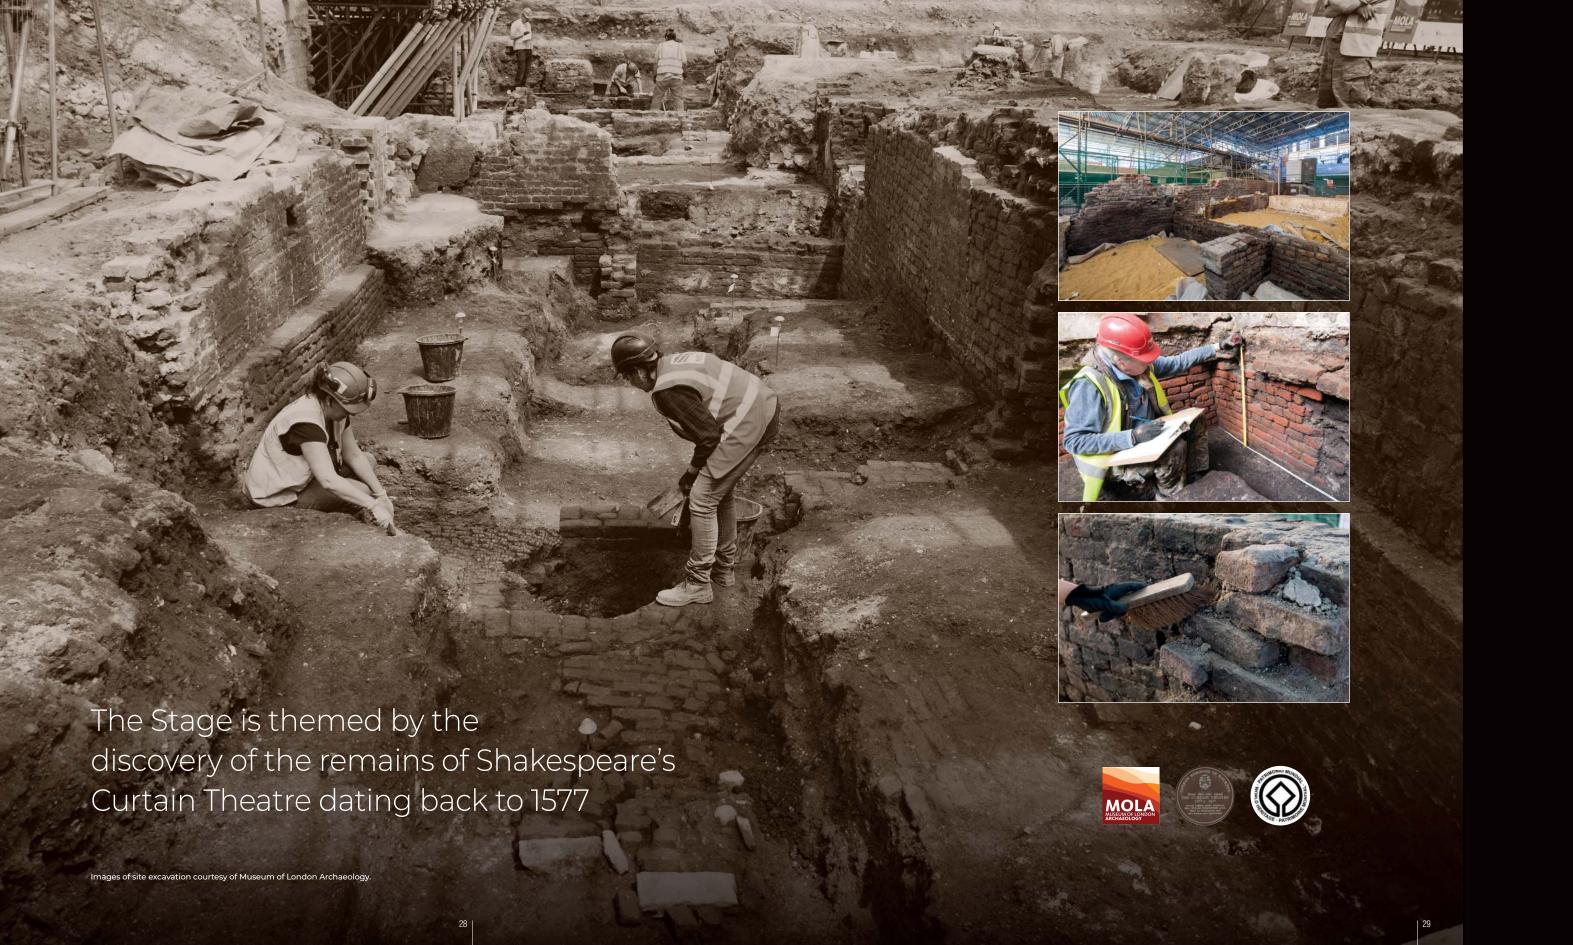

# Sky Terrace

This magnificent roof top oasis will not only provide a stunning space to meet and chill but will offer breathtaking views across the Capital's skyline.

The unique historical context of The Stage heralds it as the first world heritage site in East London.

The remains were discovered in 2011 lying three metes below the surface of the development.

Archaeologists now believe they could be the best preserved examples of the Elizabethan theatre in the UK.

We know Shakespeare wrote at least 37 plays – two of his greatest, Romeo & Juliet and Henry V, were premiered at the Curtain Theatre.

After 7 years of painstaking work, Shakespeare's Playhouse will once again come alive – to provide London's greatest legacy to the world's greatest playwright.

THESTA
CECS
SHOREDITCH