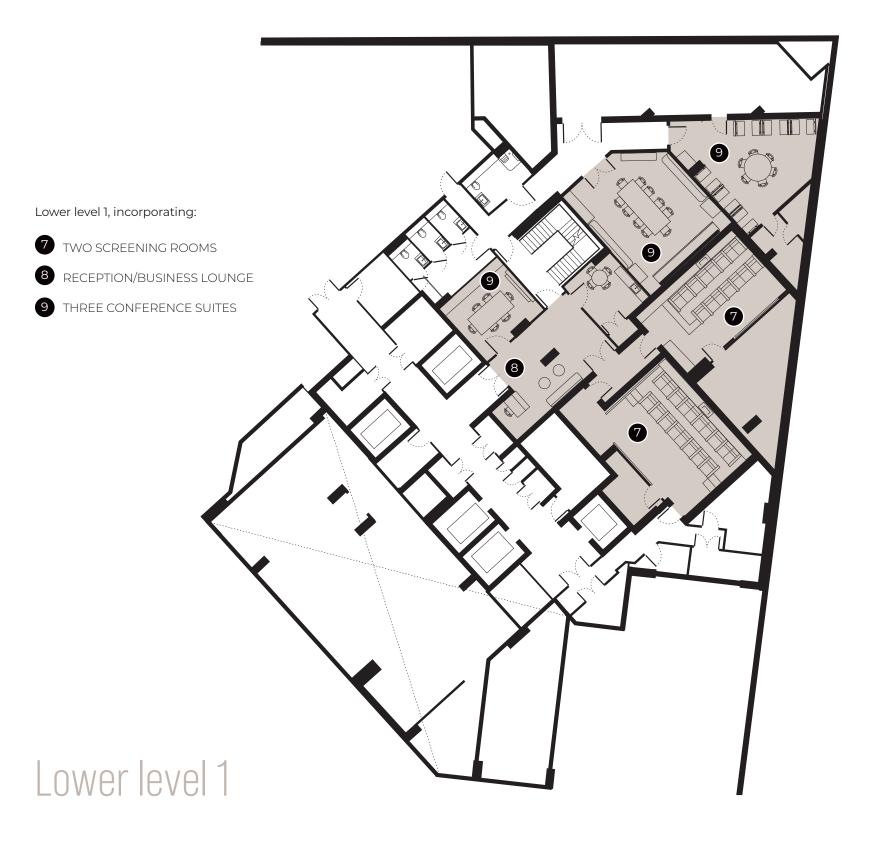

## LOWER LEVEL 1

3 conference suites

18 seat cinema

15 seat cinema

## Conference Facilities

The Stage will provide three conference suites together with a reception/business lounge and kitchenette.