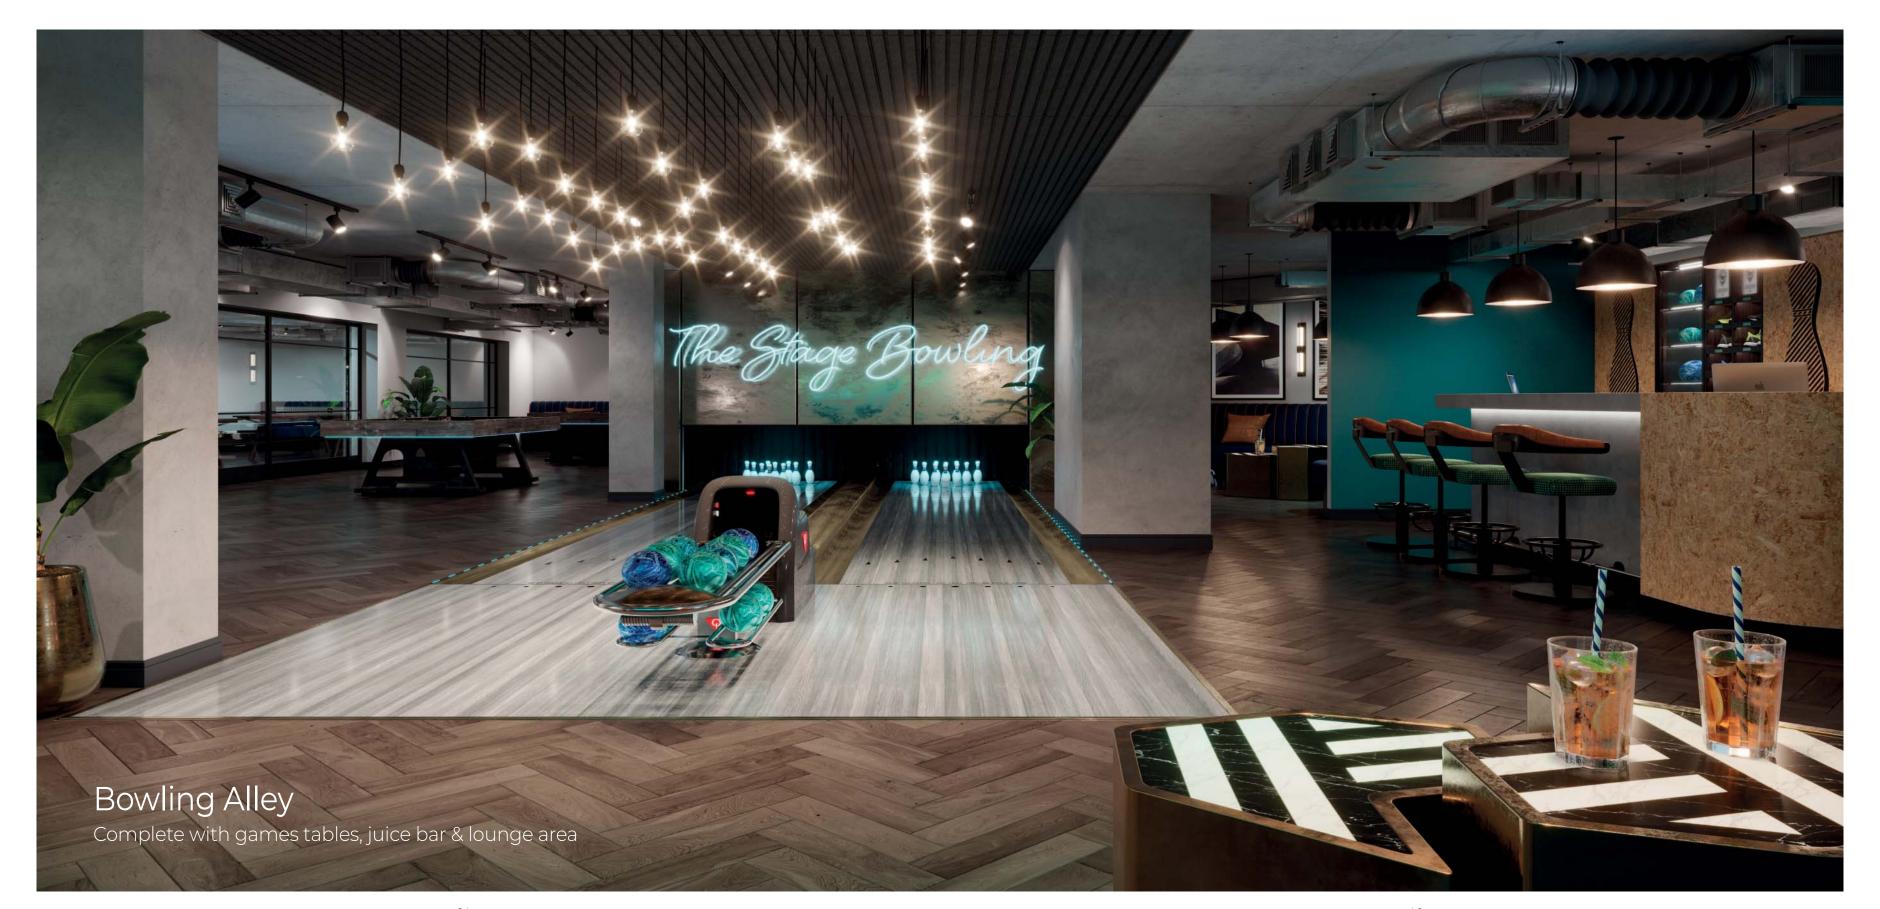

### LOWER LEVEL 2

1,970 sq.ft. gymnasium

Shower & locker facilities

Golf simulation suite

2,800 sq.ft. bowling alley with juice bar & lounge area

Adjoining games lounge

Rhodium have created a niche to service the ultra-luxury requirements of London's most discerning residents – and will provide an unparalleled suite of bespoke, prestigious services at The Stage.