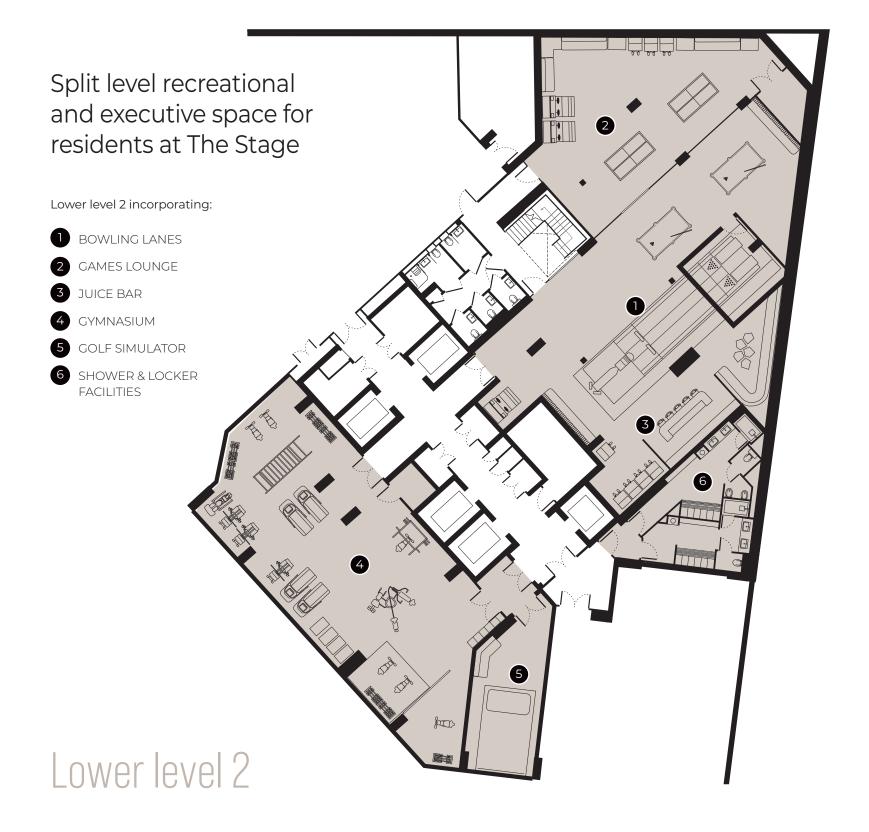

### LOWER LEVEL 2

1,970 sq.ft. gymnasium

Shower & locker facilities

Golf simulation suite

2,800 sq.ft. bowling alley with juice bar & lounge area

Adjoining games lounge

Rhodium have created a niche to service the ultra-luxury requirements of London's most discerning residents – and will provide an unparalleled suite of bespoke, prestigious services at The Stage.

# Golf Simulator

Residents' private indoor golf simulation suite featuring state of the art audio visual technology.