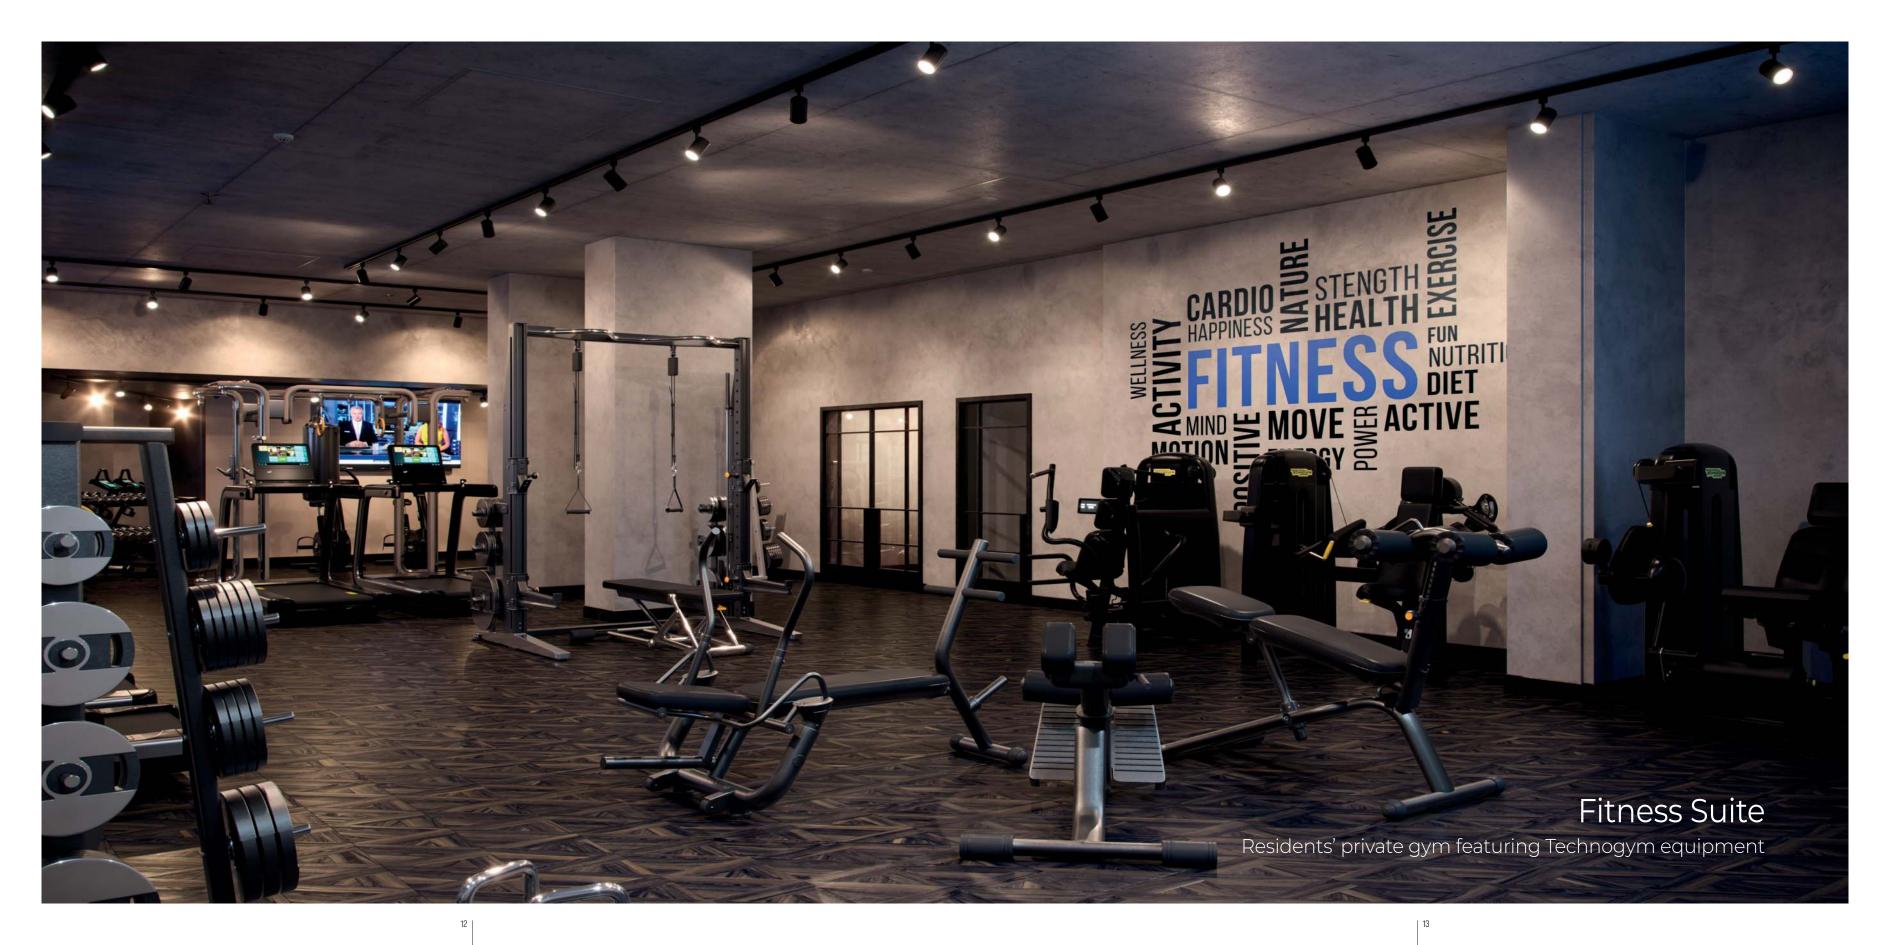

### LOWER LEVEL 2

1,970 sq.ft. gymnasium

Shower & locker facilities

Golf simulation suite

2,800 sq.ft. bowling alley with juice bar & lounge area

Adjoining games lounge

Rhodium have created a niche to service the ultra-luxury requirements of London's most discerning residents – and will provide an unparalleled suite of bespoke, prestigious services at The Stage.