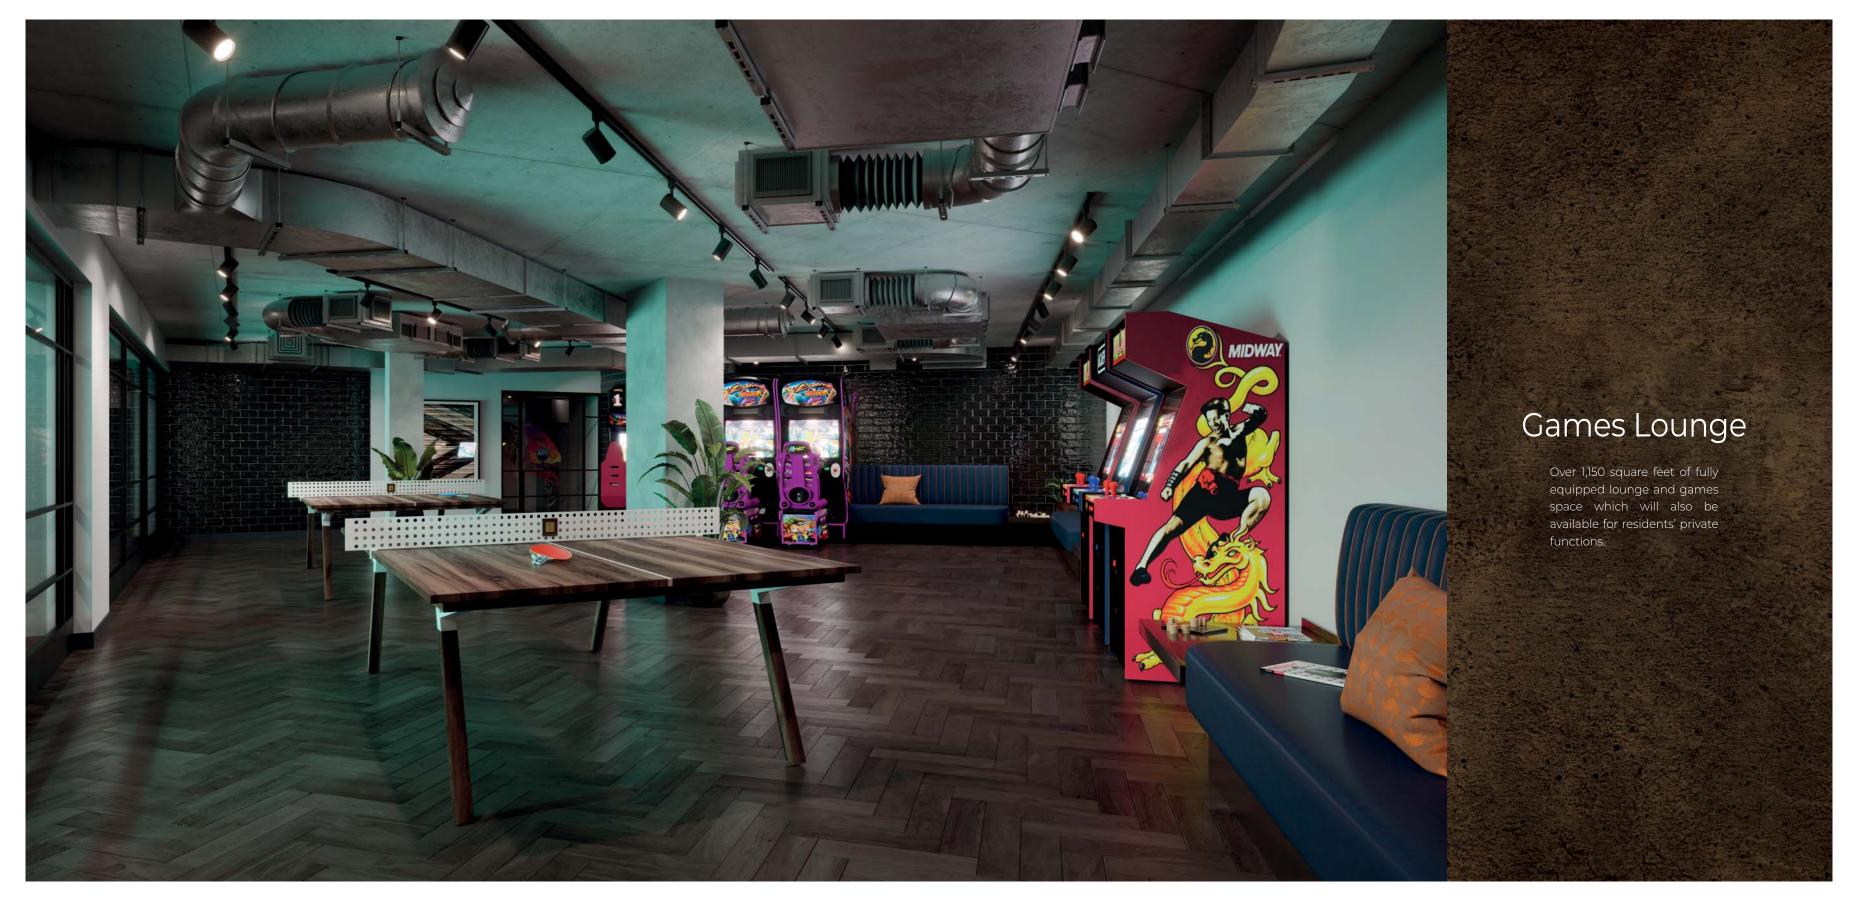

### LOWER LEVEL 2

1,970 sq.ft. gymnasium

Shower & locker facilities

Golf simulation suite

2,800 sq.ft. bowling alley with juice bar & lounge area

Adjoining games lounge

Rhodium have created a niche to service the ultra-luxury requirements of London's most discerning residents – and will provide an unparalleled suite of bespoke, prestigious services at The Stage.