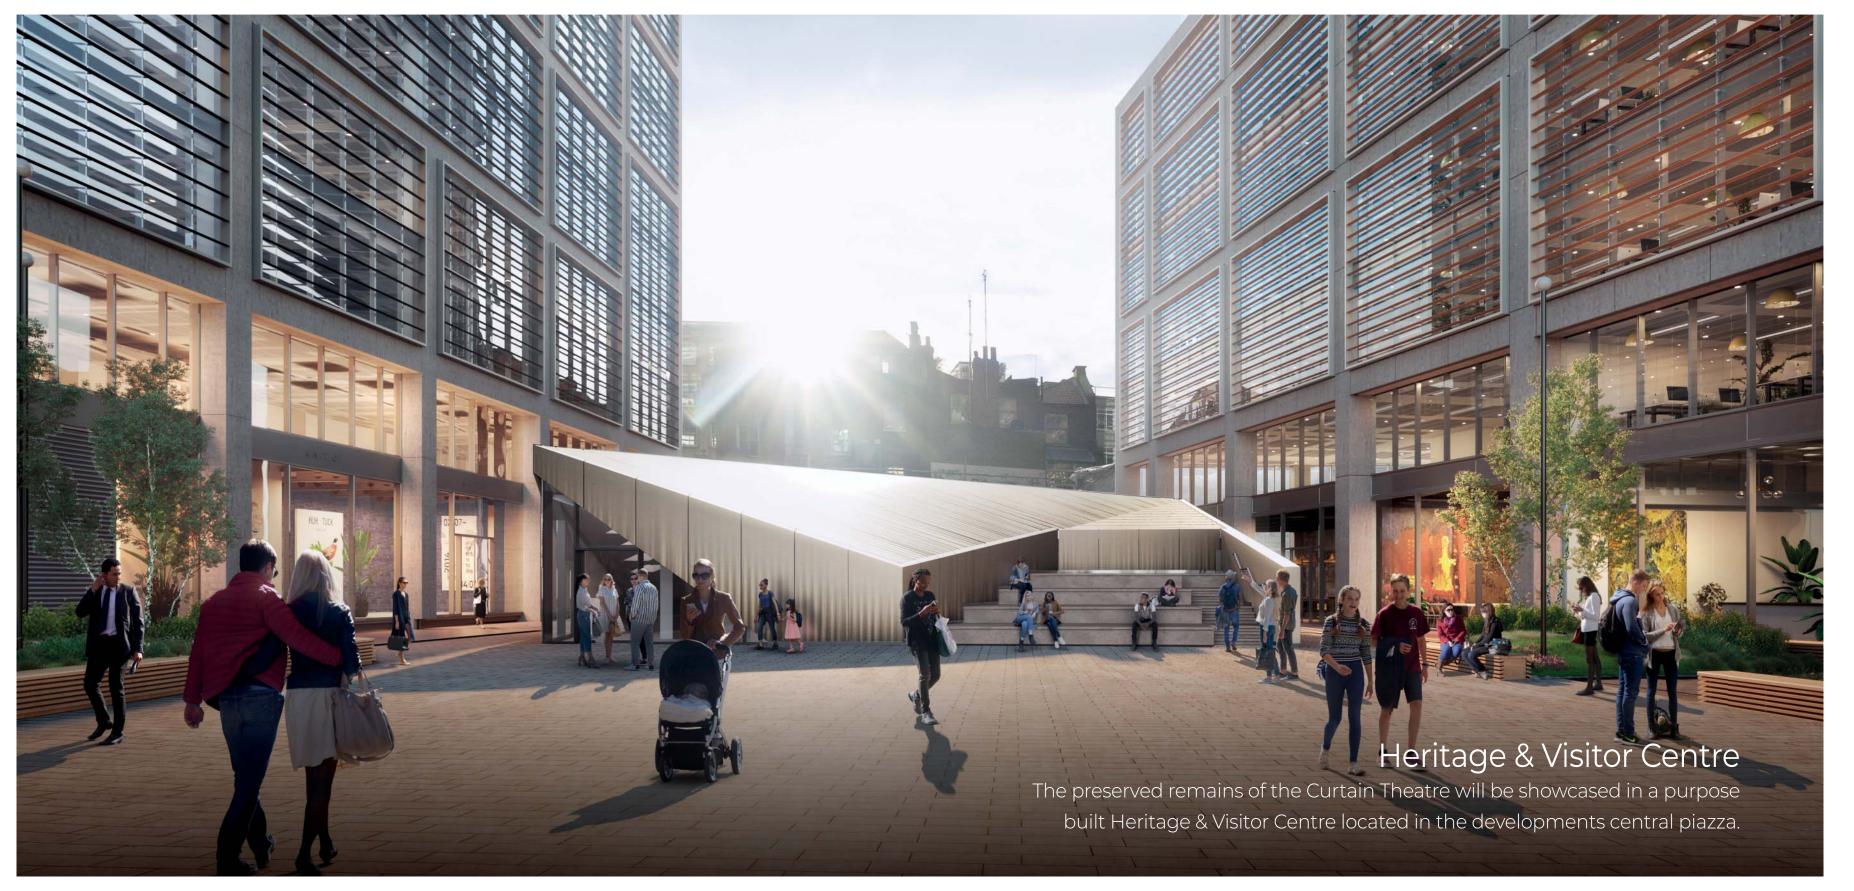

# Sky Terrace

This magnificent roof top oasis will not only provide a stunning space to meet and chill but will offer breathtaking views across the Capital's skyline.

The unique historical context of The Stage heralds it as the first world heritage site in East London.

The remains were discovered in 2011 lying three metes below the surface of the development.

Archaeologists now believe they could be the best preserved examples of the Elizabethan theatre in the UK.

We know Shakespeare wrote at least 37 plays – two of his greatest, Romeo & Juliet and Henry V, were premiered at the Curtain Theatre.

After 7 years of painstaking work, Shakespeare's Playhouse will once again come alive – to provide London's greatest legacy to the world's greatest playwright.

THESTA
CECS
SHOREDITCH