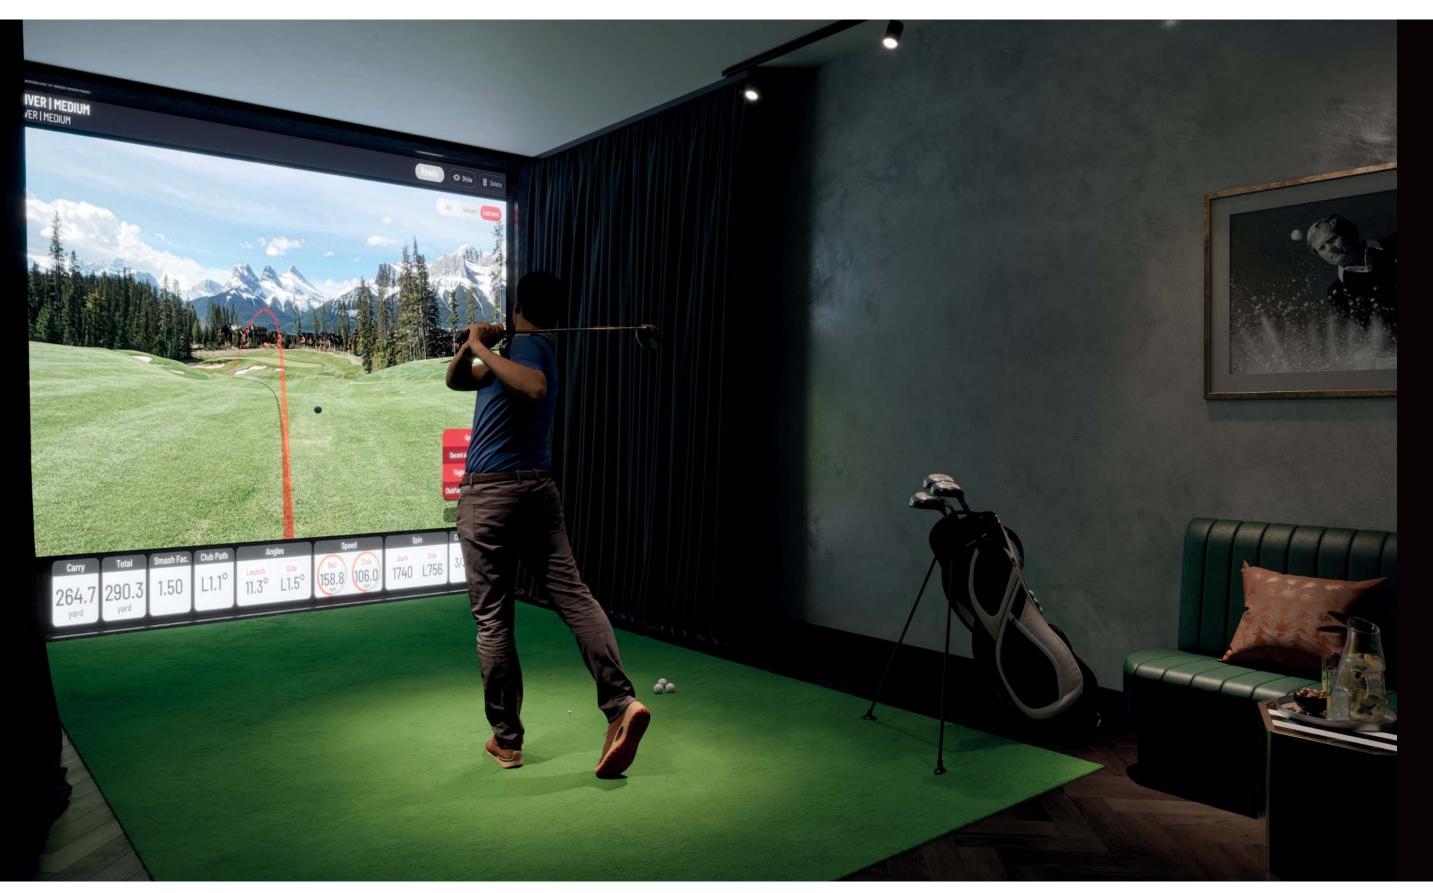

### LOWER LEVEL 2

1,970 sq.ft. gymnasium

Shower & locker facilities

Golf simulation suite

2,800 sq.ft. bowling alley with juice bar & lounge area

Adjoining games lounge

Rhodium have created a niche to service the ultra-luxury requirements of London's most discerning residents – and will provide an unparalleled suite of bespoke, prestigious services at The Stage.

# Golf Simulator

Residents' private indoor golf simulation suite featuring state of the art audio visual technology.