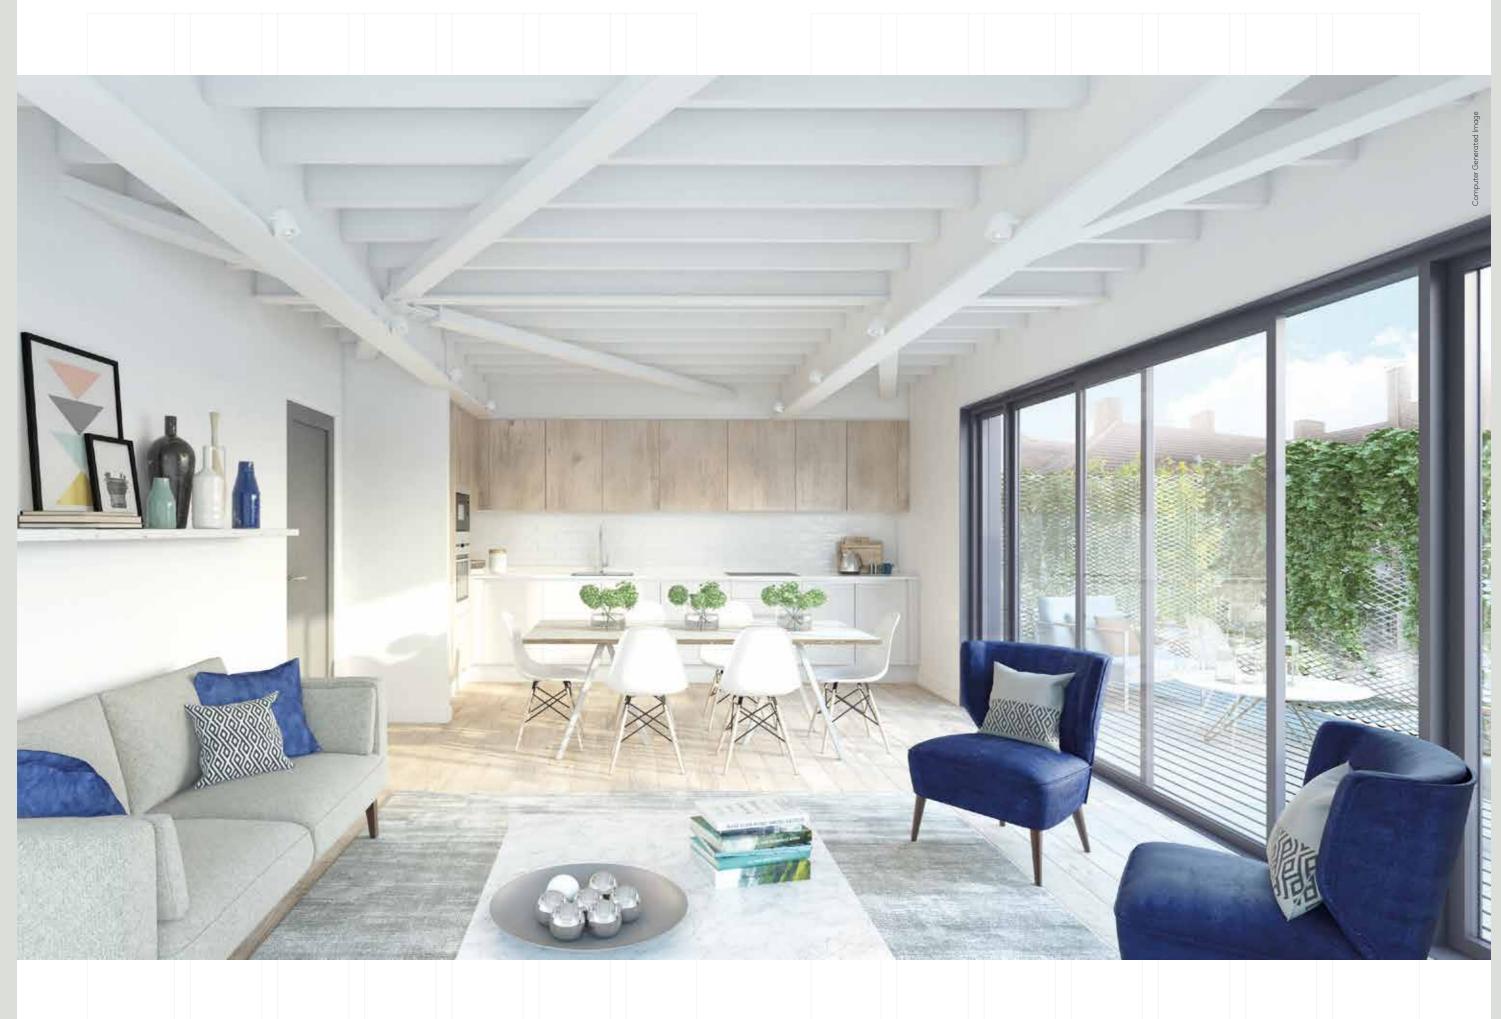

The details are not the details

They make the design

Charles Eames

66 Elegantly finished, beautifully crafted, perfectly located

In the heart of London's South Bank in SE1, Design House offers a lifestyle every bit as impressive as its spacious and superbly designed apartments.

### SPECIFICATION

- Designer fitted kitchen featuring handleless soft closing wall and base units by Leicht
- Composite stone work surface with drainer grooves
- Ceramic tiled splashback
- Under-mounted stainless steel sink
- Extractor hood
- Quooker Pro 3 Flex instant boiling water tap
- Integrated refuse containers
- Siemens freestanding washer/
- dryer (in store cupboard)
- A range of A rated integrated appliances by Siemens to include:
- fridge/freezer
- induction hob with integrated extractor
- oven
- microwave oven
- dishwasher

### **BATHROOMS/EN-SUITES**

- Contemporary style bath with tiled bath panel and toughened alass screen
- Wash hand basin and WC with soft close seat by Duravit

- Contemporary brassware with chrome mixer taps by VADO
- Thermostatically controlled rain shower in en-suites and separate hand shower
- Bespoke integrated underlit mirrored cabinet with light sensor
- FLOORING AND FINISHING TOUCHES
- Engineered oak flooring to hallways, living and kitchen areas
- Carpet to all bedrooms • Porcelain floor tiling to
- bathrooms and en-suites • Tiled feature walls to bathrooms
- and en-suites • Matt emulsion painted walls
- and ceilings • Contemporary brushed stainless steel ironmongery
- Bespoke internal doors
- MECHANICAL AND ELECTRICAL FITTINGS
- Underfloor heating throughout
- Electronic programming for heating and hot water systems
- Ladder style heated towel rail to bathroom and en-suite

- Video entry phone system
  - Telephone point to living area and bedrooms\*
  - Under cupboard LED lighting in Kitchen
  - Recessed LED downlights to hallways, kitchens, living areas and bedrooms
  - Feature ceiling lighting in living areas\*
  - Brushed stainless steel sockets and switches
  - Shaver sockets to bathrooms and en-suites
  - Integral USB charging ports in living area and master bedroom
  - TV/fm/am and Sky+/Sky Q (by subscription)