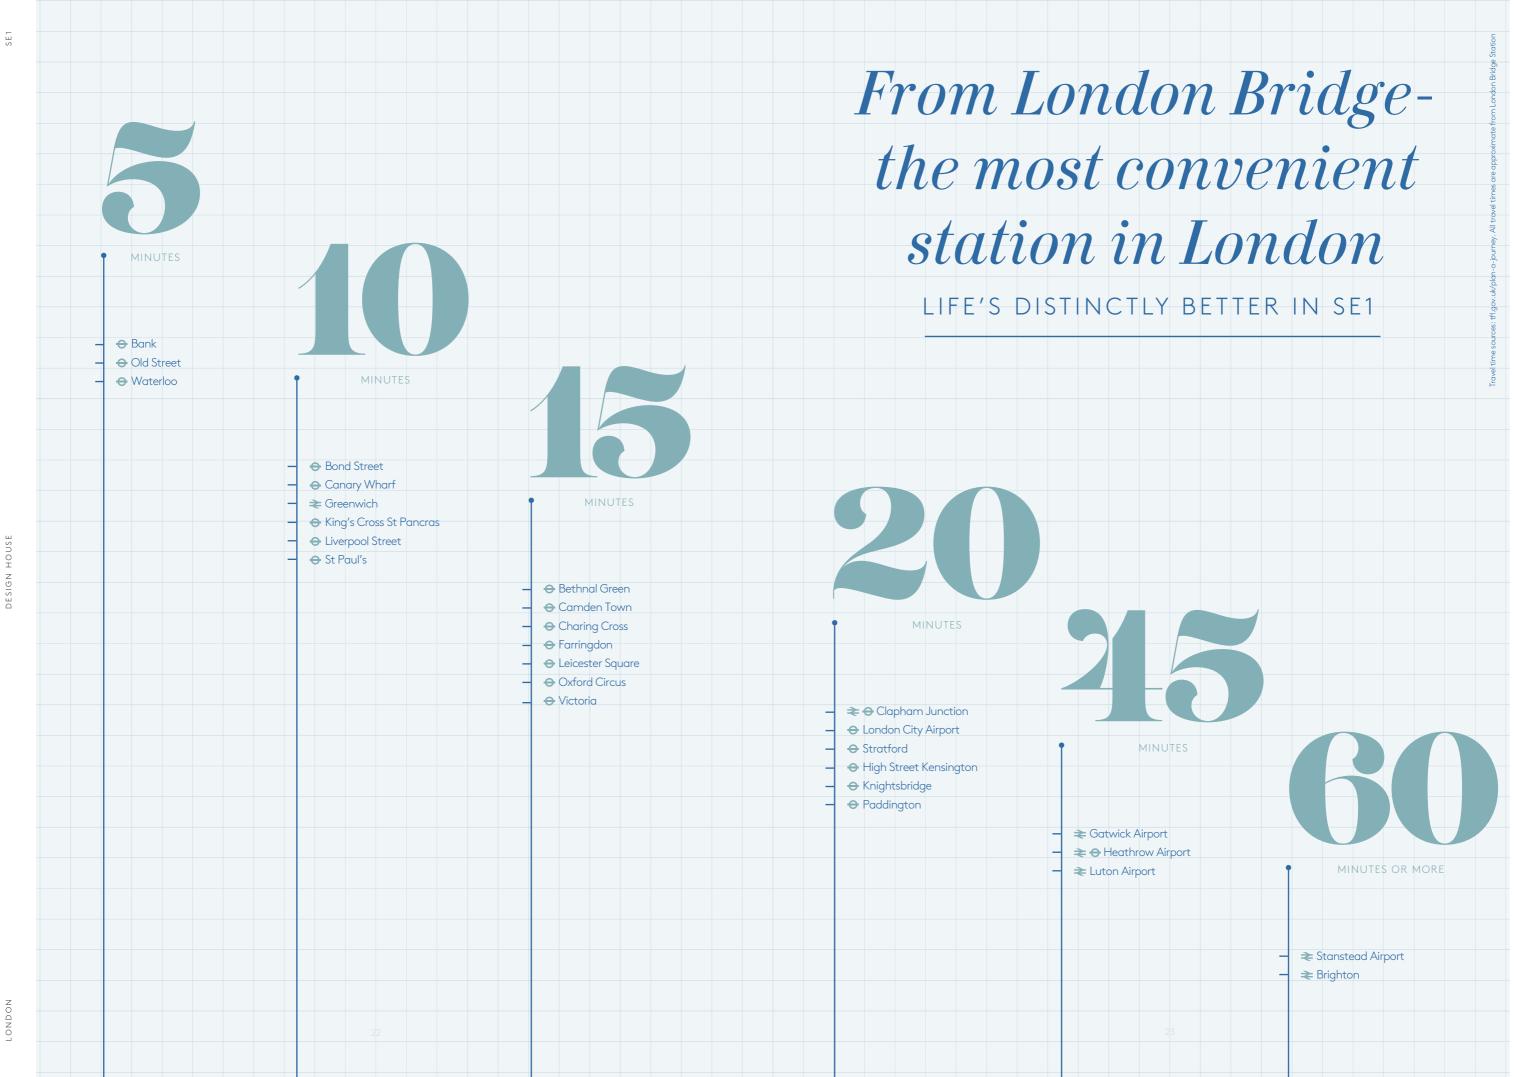

While there's so much to enjoy on your doorstep, Design House's proximity to London Bridge and Borough stations also means the whole of London is your playground – from the luxury of Bond Street to the towers of Canary Wharf. For work and pleasure, you couldn't be better placed.