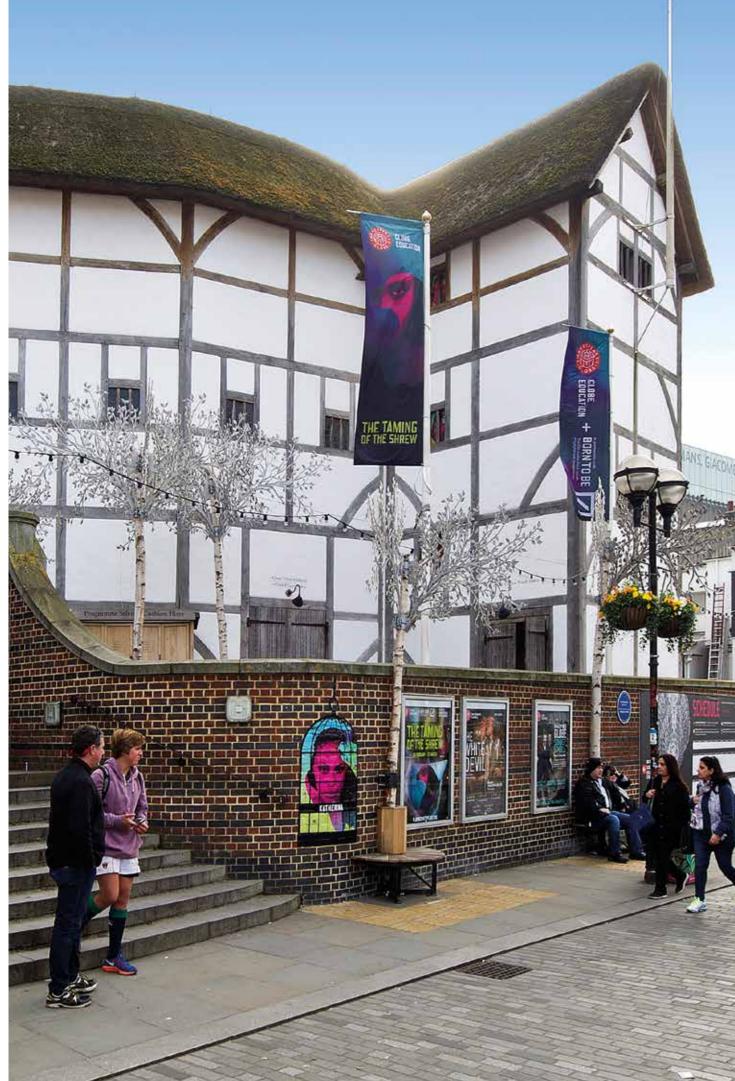

◀ Overleaf: The Globe Theatre ▼ Below: Menier Chocolate Factory

You needn't gofarfor cultural nourishment

ONDON

White Cube, one of the world's leading contemporary galleries, is just one of the local galleries and sets the tone for the areas cultural vibrancy.

The Tate Modern is a short walk away, as well as a number of smaller galleries like Cecilia Brunson Projects and Vitrine.

You can also soak up cultural nourishment at the new Bridge Theatre, The Globe Theatre, Menier Chocolate Factory and Kino Bermondsey - a great arthouse cinema.