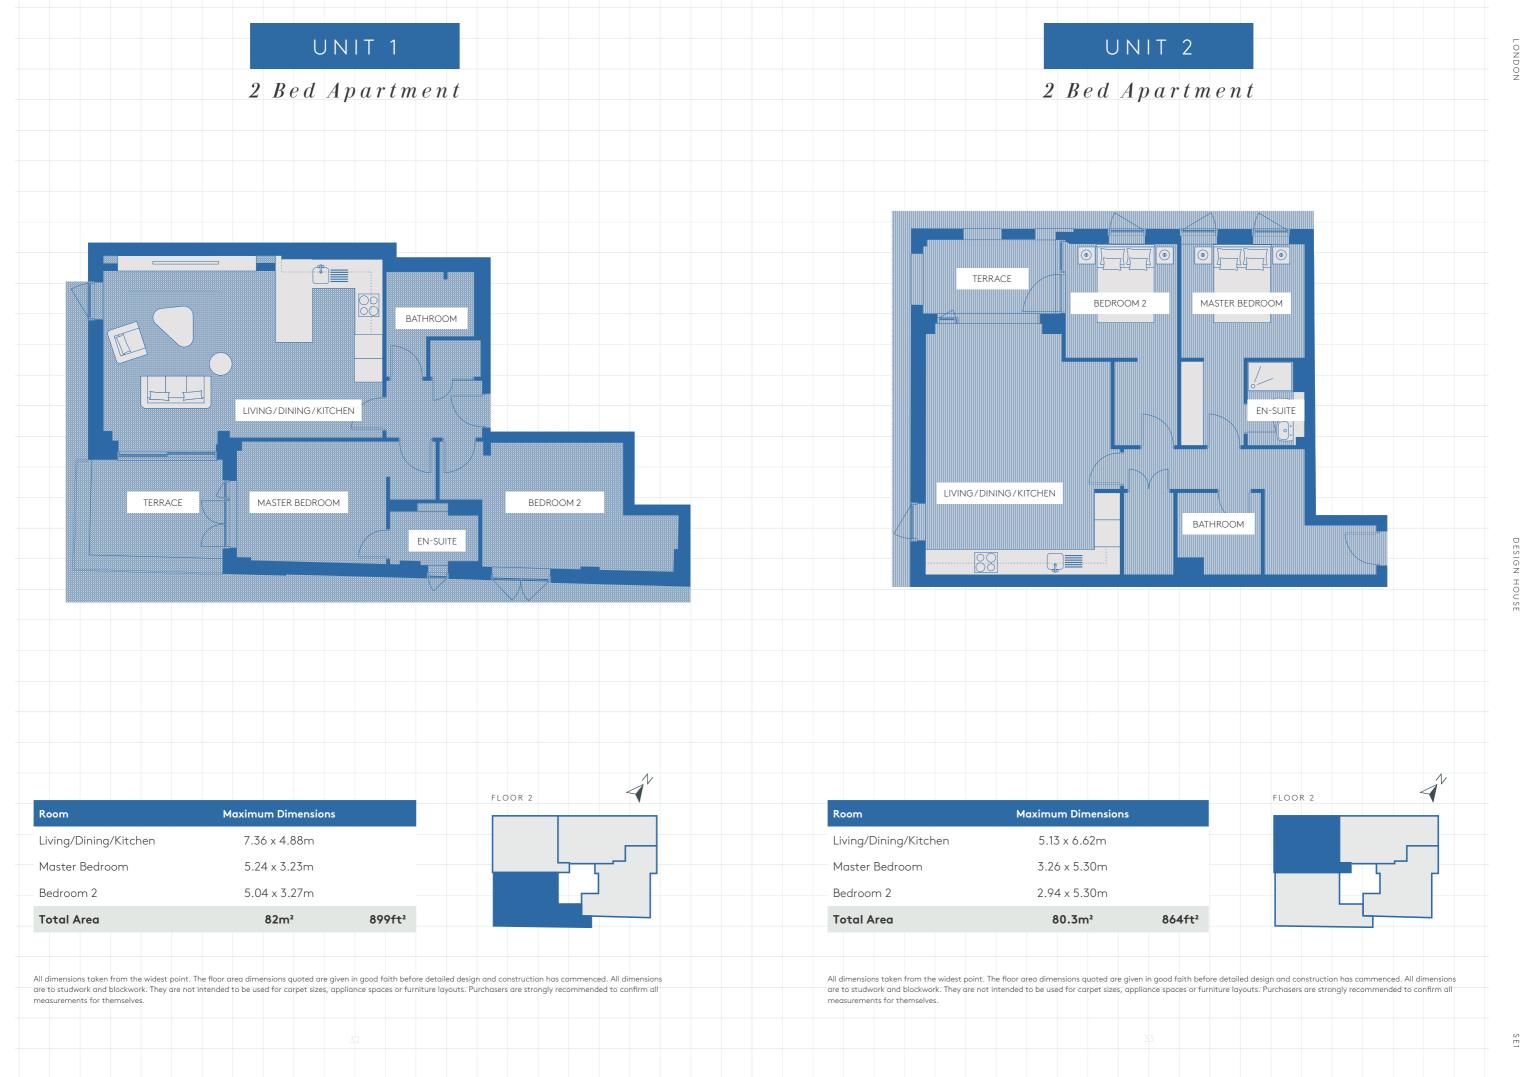

### 3 Bed Apartment

114.1m<sup>2</sup>

1228ft<sup>2</sup>

All dimensions taken from the widest point. The floor area dimensions quoted are given in good faith before detailed design and construction has commenced. All dimensions

are to studwork and blockwork. They are not intended to be used for carpet sizes, appliance spaces or furniture layouts. Purchasers are strongly recommended to confirm all

For over 20 years, Acorn has been creating award-winning residential developments that set the bar for luxury living