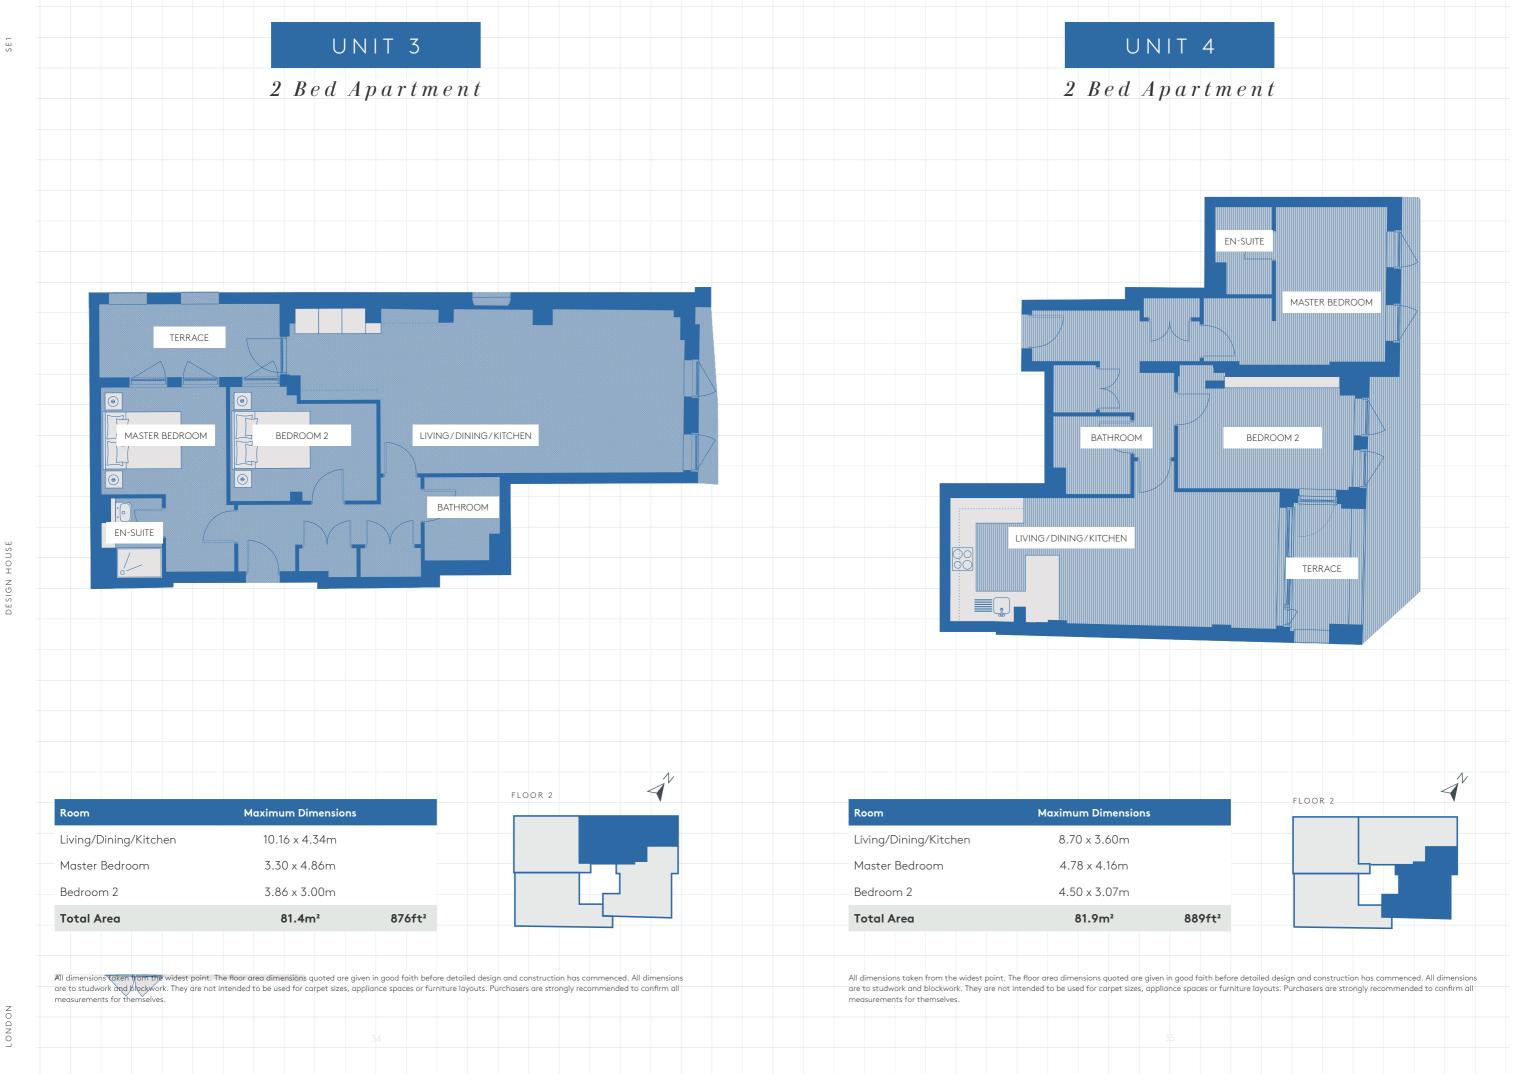

### 3 Bed Apartment

114.1m<sup>2</sup>

1228ft<sup>2</sup>

All dimensions taken from the widest point. The floor area dimensions quoted are given in good faith before detailed design and construction has commenced. All dimensions

are to studwork and blockwork. They are not intended to be used for carpet sizes, appliance spaces or furniture layouts. Purchasers are strongly recommended to confirm all

For over 20 years, Acorn has been creating award-winning residential developments that set the bar for luxury living