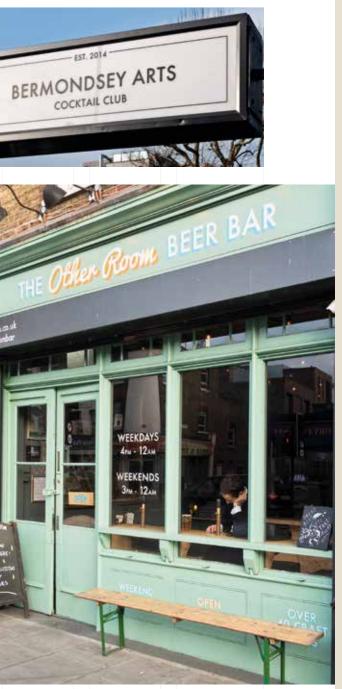

### LIVING IN THE HEART OF SE1

**01.F\*CKOFFEE** An indie coffee shop with more attitude than most, and a real local favourite, thanks to its great baristas and laidback ambience. **02.BERMONDSEY ARTCLUB** Once a public convenience, now an intimate speakeasy-style den of mixology and good times. **03.KINO BERMONDSEY** Thanks to its intimate setting, eclectic screenings and great café/bar, this 52-seat independent cinema brings the golden age of film back again. **04.THE OTHER ROOM** <u>BEER BAR</u> Just a short walk from The Bermondsey Beer Mile, which is home to many of London's finest breweries, The Other Room serves some of Bermondsey's best ales along with a select range from further afield. **05.WHITE CUBE** Exhibiting the world's best contemporary artists, this renowned Bermondsey Street gallery also has a 60-seat auditorium which hosts a diverse range of films and lectures.