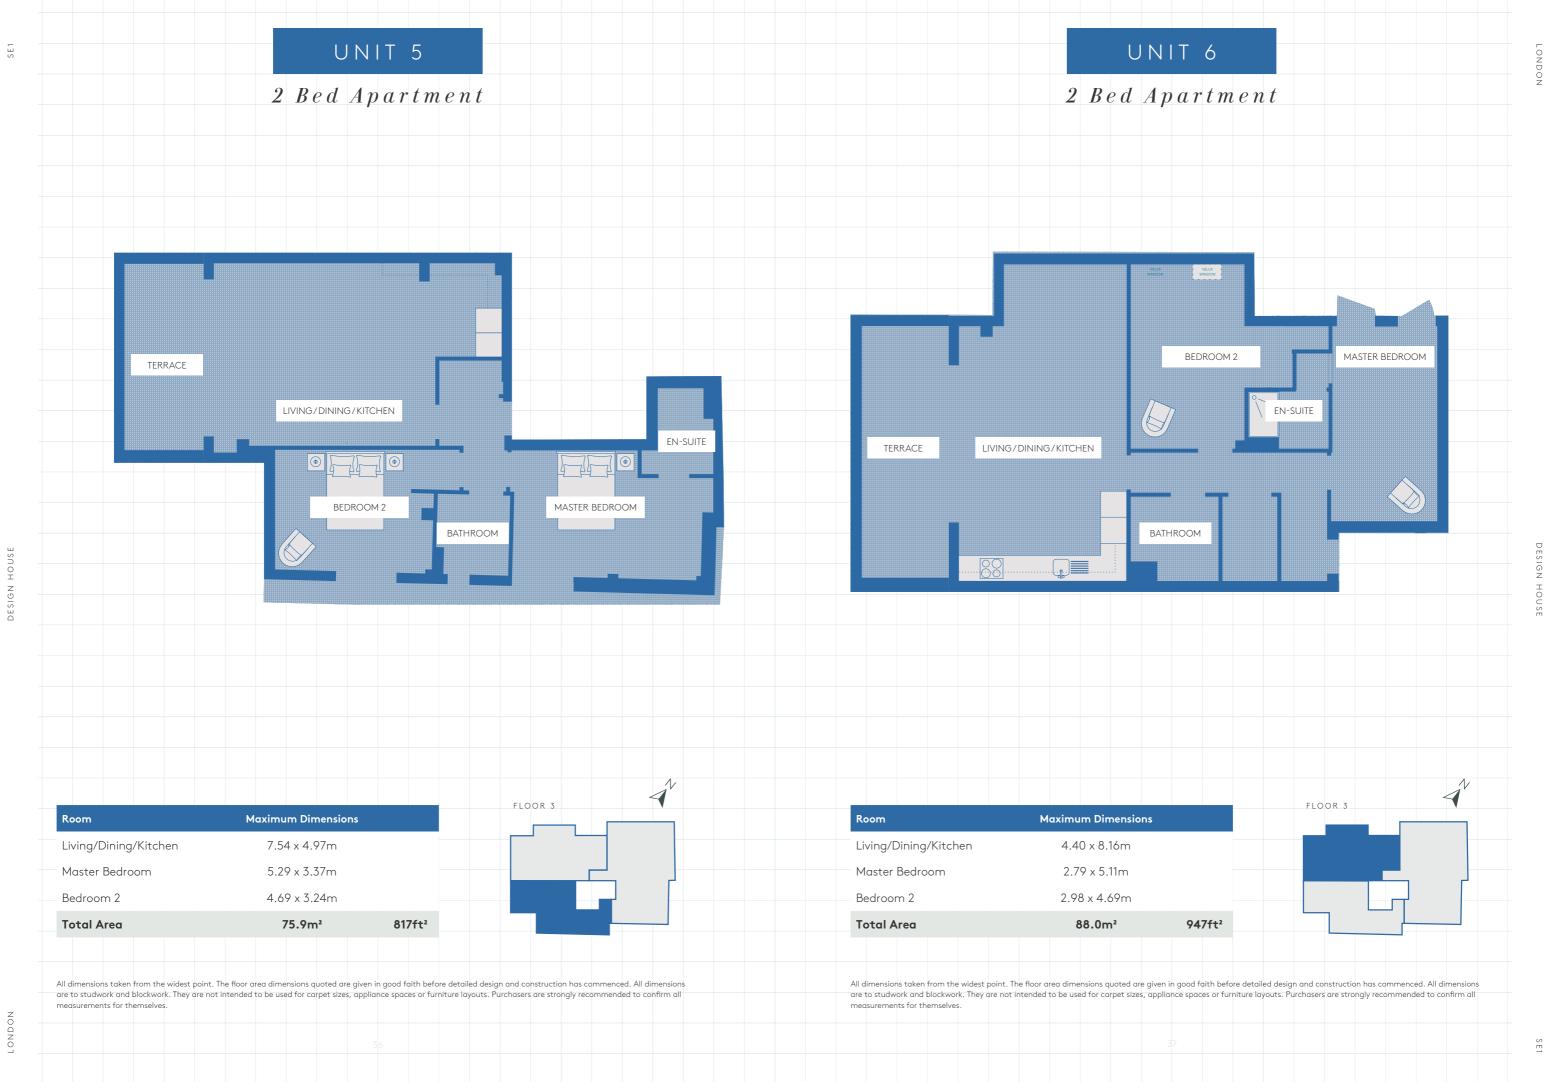

### 3 Bed Apartment

114.1m<sup>2</sup>

1228ft<sup>2</sup>

All dimensions taken from the widest point. The floor area dimensions quoted are given in good faith before detailed design and construction has commenced. All dimensions

are to studwork and blockwork. They are not intended to be used for carpet sizes, appliance spaces or furniture layouts. Purchasers are strongly recommended to confirm all

For over 20 years, Acorn has been creating award-winning residential developments that set the bar for luxury living