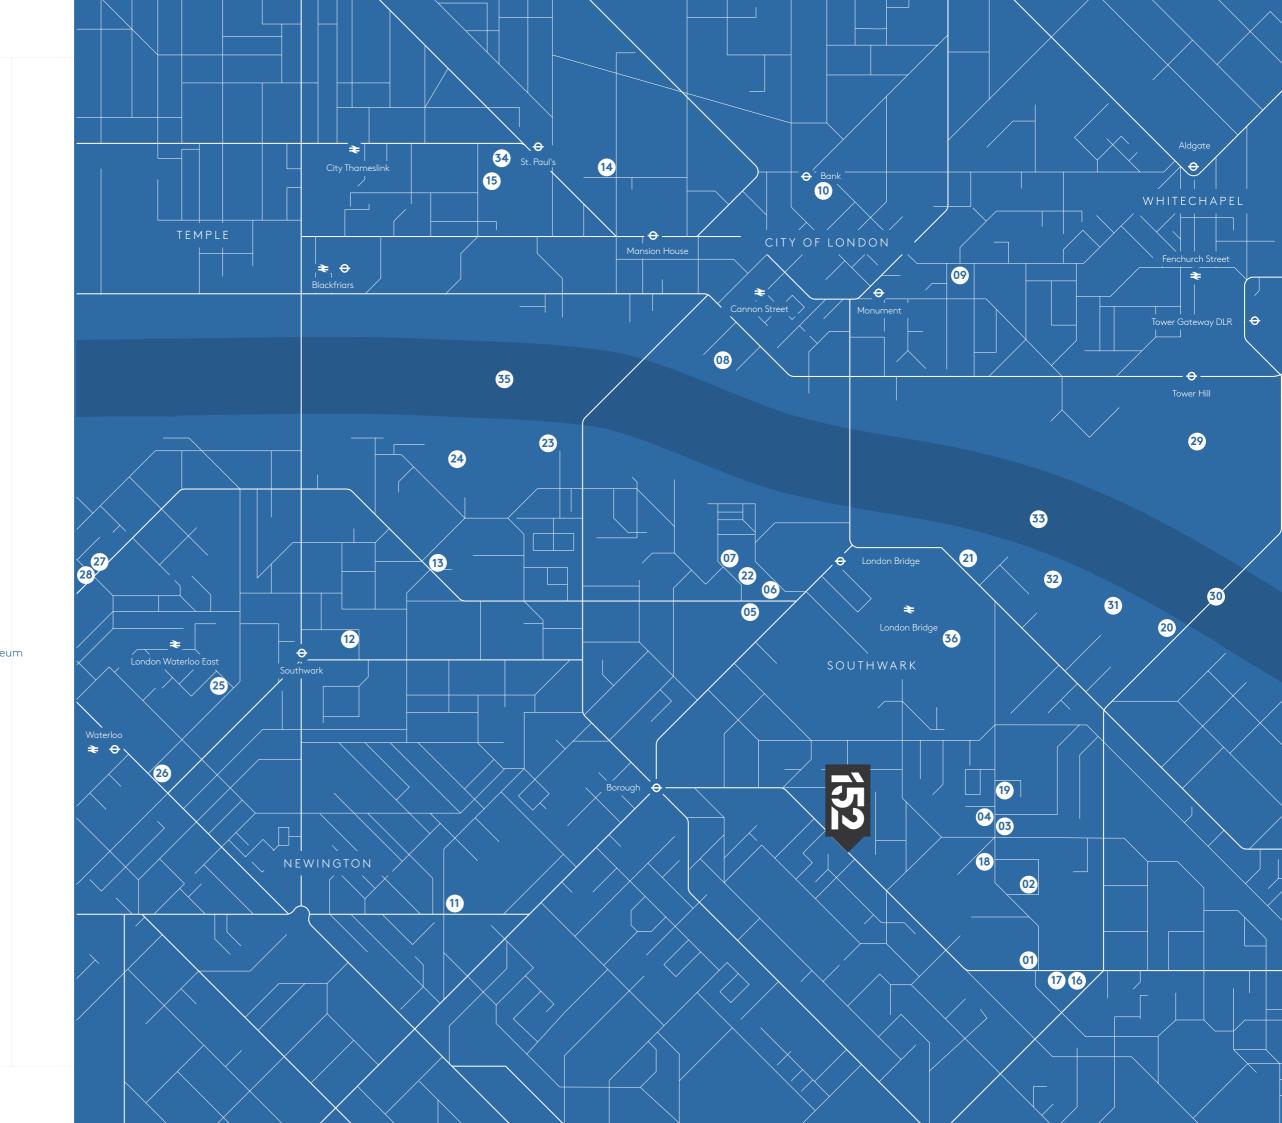

While there's so much to enjoy on your doorstep, Design House's proximity to London Bridge and Borough stations also means the whole of London is your playground – from the luxury of Bond Street to the towers of Canary Wharf. For work and pleasure, you couldn't be better placed.

### LIFE'S DISTINCTLY BETTER IN SE1

Above: all Rabot

With its mix of 17th-century pubs, exquisite restaurants, stylish boutiques and cultural icons, nearby Bermondsey Street offers a thoroughly modern twist on a traditional high street.