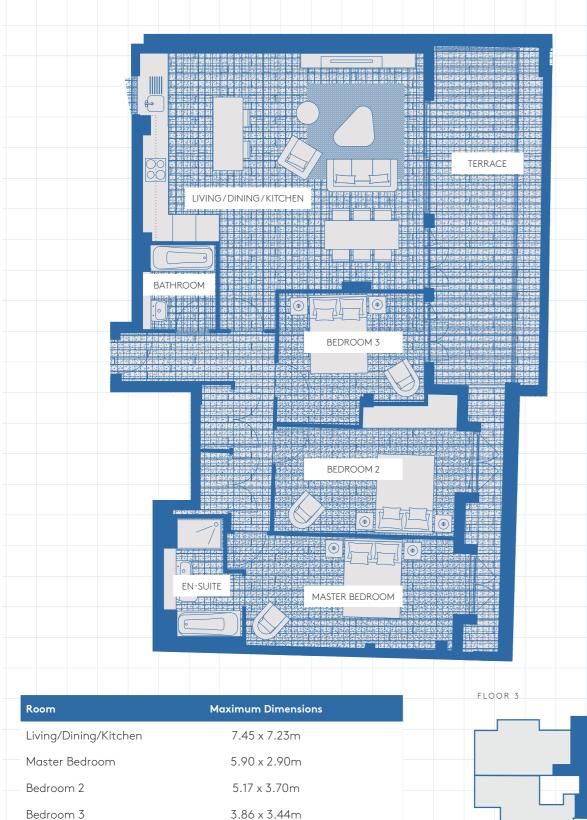

### UNIT 7

### 3 Bed Apartment

114.1m<sup>2</sup>

1228ft<sup>2</sup>

All dimensions taken from the widest point. The floor area dimensions quoted are given in good faith before detailed design and construction has commenced. All dimensions

are to studwork and blockwork. They are not intended to be used for carpet sizes, appliance spaces or furniture layouts. Purchasers are strongly recommended to confirm all

For over 20 years, Acorn has been creating award-winning residential developments that set the bar for luxury living