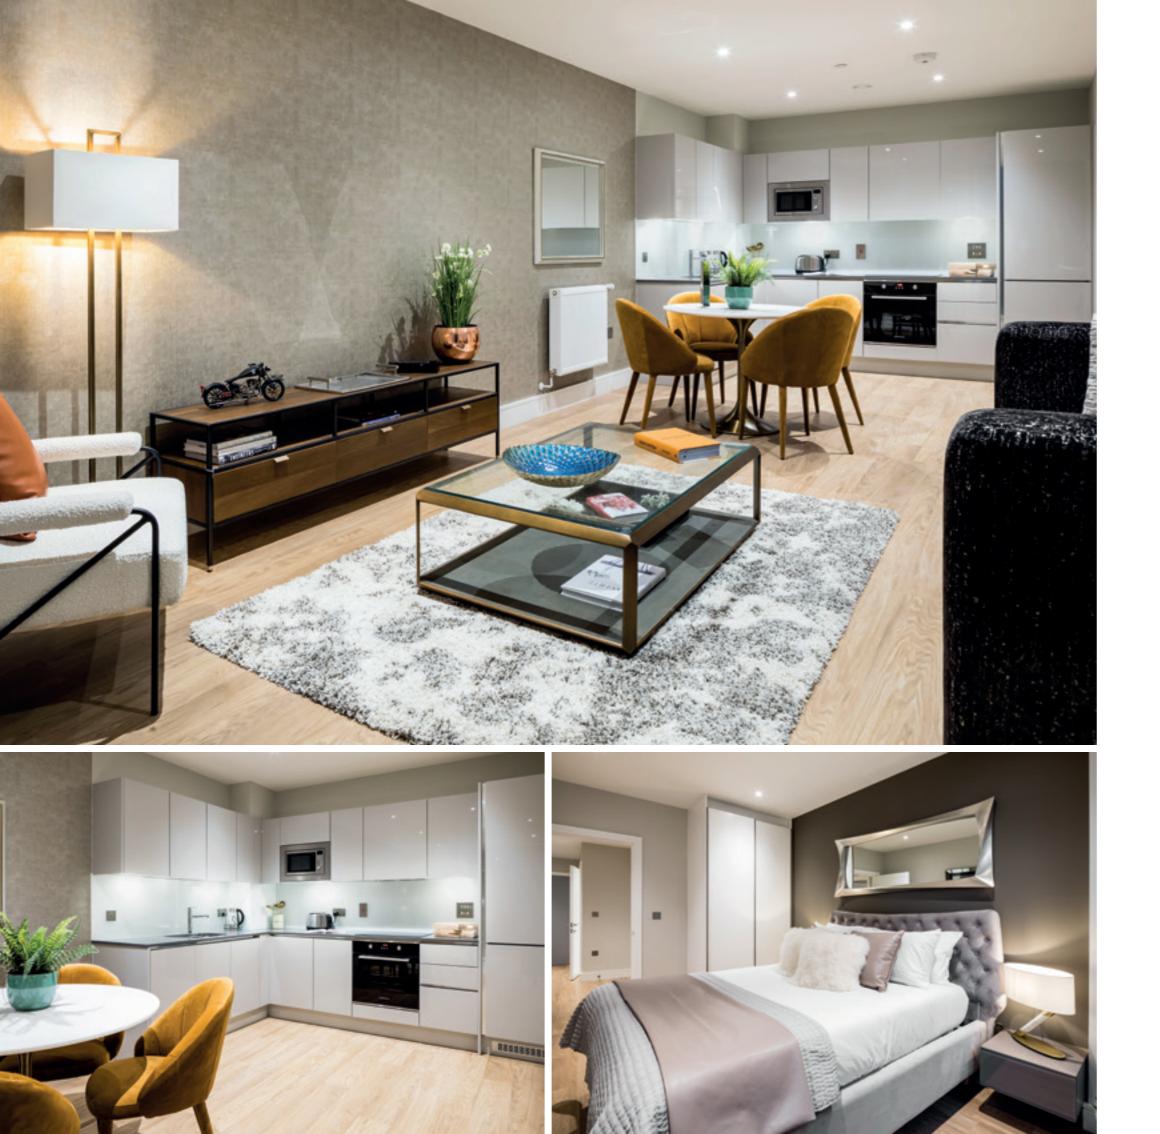

### General

- Light grey walls with ceilings in white matt finish.
- Satin white door linings, skirtings & architraves.
- Oak plank style flooring from brand name click collection throughout all apartment types.
- Internal doors in satin white finish.
- Brushed stainless steel door furniture.
- Brushed metal switch & socket plates.
- Recessed twin LED low energy downlighting with white bezels.
- Terrestrial & satellite TV, FM radio and telephone sockets to living room and bedrooms.
- Living room socket Sky+ (or Sky Q) enabled.
- Thermostatically controlled electric space heating via flat panel heaters.

#### Kitchens

- Designer kitchen in high gloss grey finish with concealed handles.
- White reconstituted stone worktops with grooved drainer.
- Grey glass splashback to underside of wall units.
- LED underlighting to wall units.
- Stainless steel undermounted bowl and a half sink with chrome lever tap.
- Washer/dryer (free standing within services cupboard).
- Integrated electric appliances to include:
  - Integrated microwave oven Four ring ceramic hob Re-circulating cooker hood Full height fridge freezer
  - Full size dishwasher to 2 bed apartments
  - Slim size dishwasher to 1 bed apartment

#### Bedrooms

- Oak plank style flooring from brand name click collection throughout all bedroom areas.
- Built-in wardrobe to all bedrooms with satin white sliding doors.