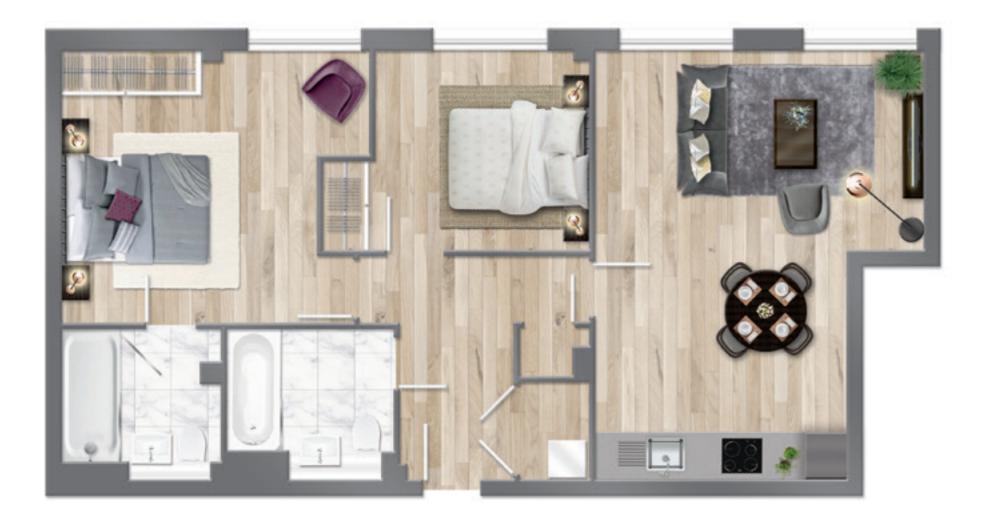

# THE APARTMENTS

2 BEDROOM S**63** TOTAL AREA **67.0 sq.m. 721 sq.ft**.

### 2 BEDROOM APARTMENT S63

2 BEDROOM S**64** Total area **66.0 sq.m. 710 sq.ft**.