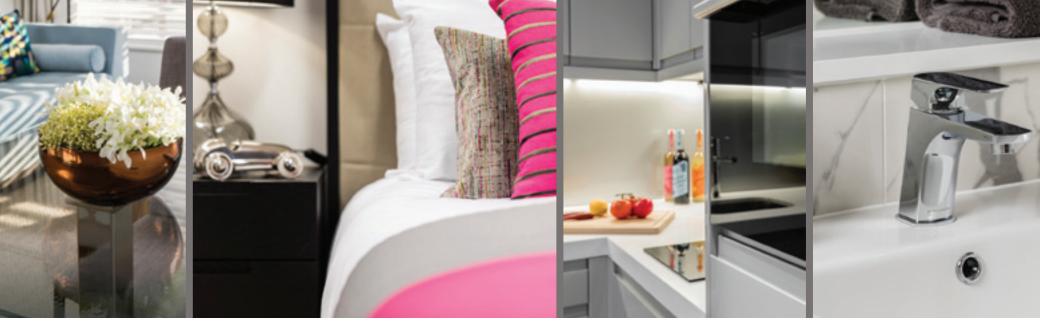

### General

- Light grey walls with ceilings in white matt finish.
- Satin white door linings, skirtings & architraves.
- Oak plank style flooring from brand name click collection throughout all apartment types.
- Internal doors in satin white finish.
- Brushed stainless steel door furniture.
- Brushed metal switch & socket plates.
- Recessed twin LED low energy downlighting with white bezels.
- Terrestrial & satellite TV, FM radio and telephone sockets to living room and bedrooms.
- Living room socket Sky+ (or Sky Q) enabled.
- Thermostatically controlled electric space heating via flat panel heaters.

#### Kitchens

- Designer kitchen in high gloss grey finish with concealed handles.
- White reconstituted stone worktops with grooved drainer.
- Grey glass splashback to underside of wall units.
- LED underlighting to wall units.
- Stainless steel undermounted bowl and a half sink with chrome lever tap.
- Washer/dryer (free standing within services cupboard).
- Integrated electric appliances to include:
  - Integrated microwave oven Four ring ceramic hob Re-circulating cooker hood Full height fridge freezer
  - Full size dishwasher to 2 bed apartments
  - Slim size dishwasher to 1 bed apartment

#### Bedrooms

- Oak plank style flooring from brand name click collection throughout all bedroom areas.
- Built-in wardrobe to all bedrooms with satin white sliding doors.

### Bathroom/Shower Room

- White bathroom suite featuring shower tray or steel bath as applicable, concealed cistern dual flush back to wall W.C.
- Chrome plated electric heated towel rail.
- Mirrored inset white lined alcove with integrated cabinet, white reconstituted stone vanity top and LED feature downlighting.
- Large format white marbled porcelain fully tiled walls.
- Large format white marbled porcelain floor tiling.
- Chrome plated single lever basin tap, thermostatic bath filler/shower mixer diverter with wall mounted fixed shower head and low level hand shower with hose.
- Clear glass bath screen or shower enclosure as applicable with polished silver frame.
- Thermostatically controlled and pressurised hot and cold water.