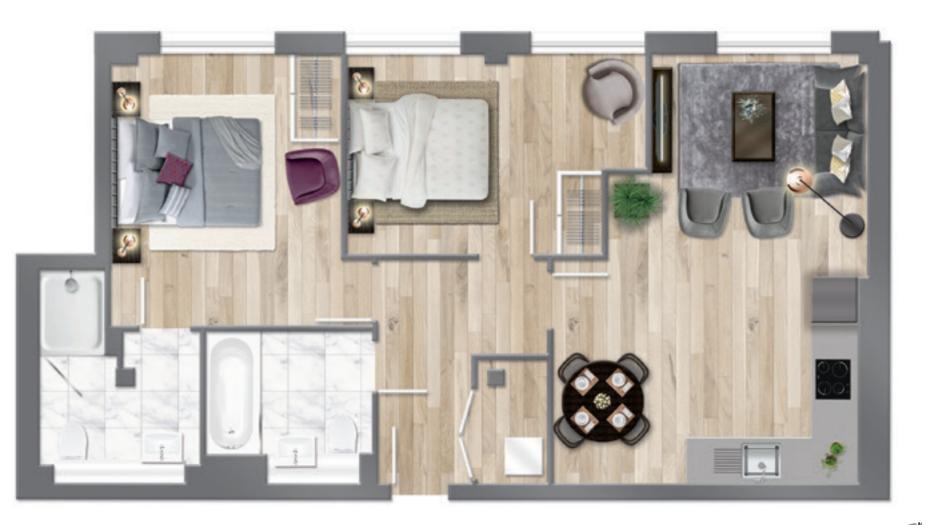

### 2 BEDROOM APARTMENT S65

### 1 BEDROOM APARTMENT S66

2 BEDROOM S**65** TOTAL AREA **66.3 sq.m. 713 sq.ft**.