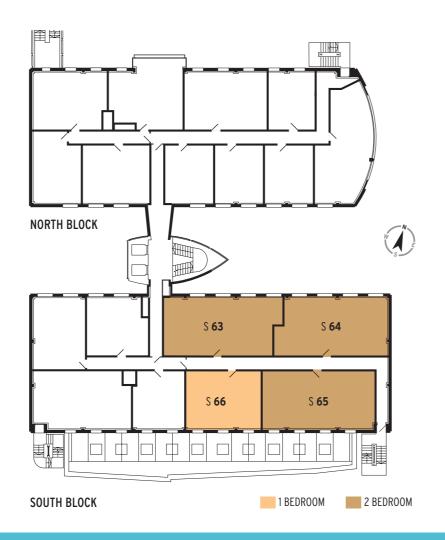

- Choice of three 2 bedroom and a single 1 bedroom apartment.
- Each spaciously designed with living space up to 721 sq ft.
- Highly refined specifications and finishes throughout including oak plank style click flooring and large format white marbled porcelain floor & wall tiling to bathrooms.
- Private lifts serving apartment levels.

# THE APARTMENTS

2 BEDROOM S**63** TOTAL AREA **67.0 sq.m. 721 sq.ft**.

### 2 BEDROOM APARTMENT S63

2 BEDROOM S**64** Total area **66.0 sq.m. 710 sq.ft**.

### 2 BEDROOM APARTMENT S64

1 BEDROOM S**66** Total area **42.9 sq.m. 461 sq.ft**.

### 1 BEDROOM APARTMENT S66

2 BEDROOM S**65** TOTAL AREA **66.3 sq.m. 713 sq.ft**.

### 2 BEDROOM APARTMENT S65