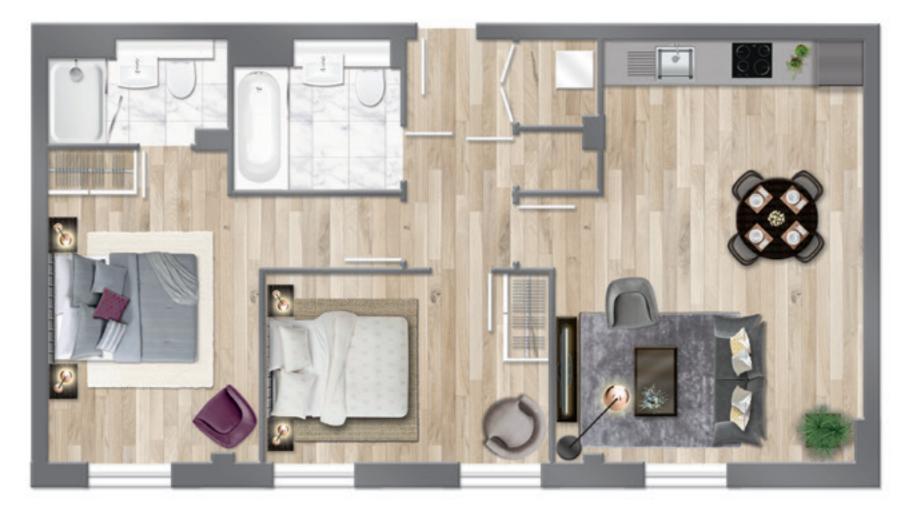

### 1 BEDROOM APARTMENT S66

2 BEDROOM S**65** TOTAL AREA **66.3 sq.m. 713 sq.ft**.