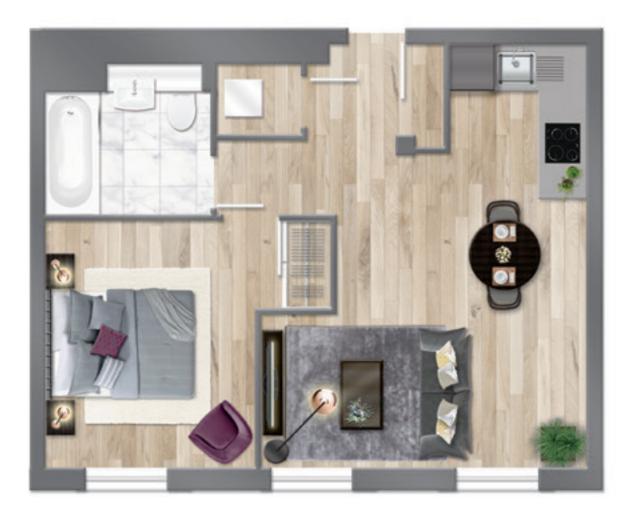

### 1 BEDROOM APARTMENT S66

2 BEDROOM S**65** TOTAL AREA **66.3 sq.m. 713 sq.ft**.