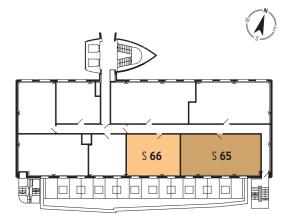

### 2 BEDROOM APARTMENT S64

1 BEDROOM S**66** Total area **42.9 sq.m. 461 sq.ft**.

### 1 BEDROOM APARTMENT S66

2 BEDROOM S**65** TOTAL AREA **66.3 sq.m. 713 sq.ft**.