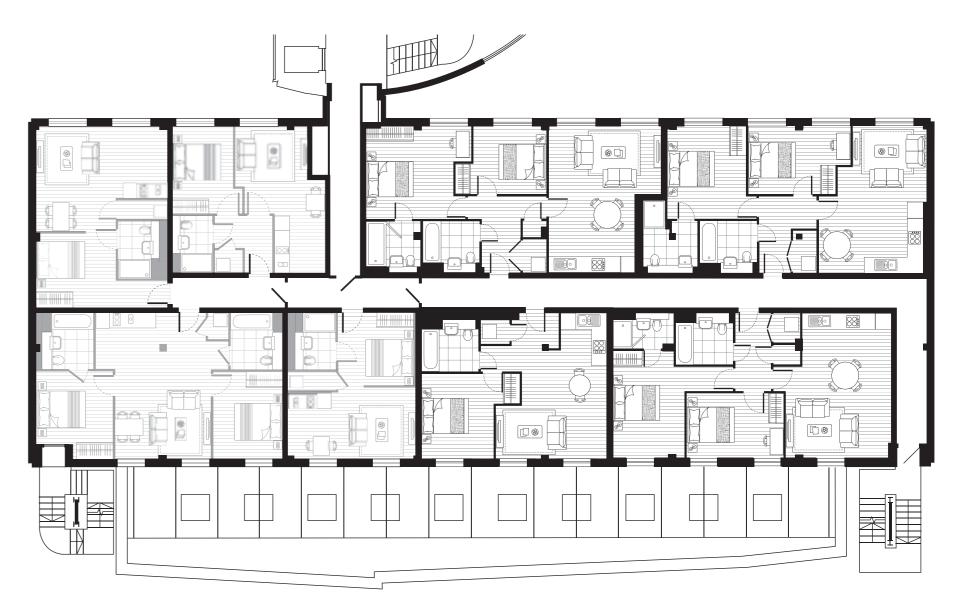

#### **Communal Areas**

- Fully tiled communal entrance foyer.
- Carpeted lift lobbies, stairs and common corridors.
- Two private residents' lifts serving existing apartment levels.
- Low energy wall lighting.
- Lower level parking.
- Secure cycle store.