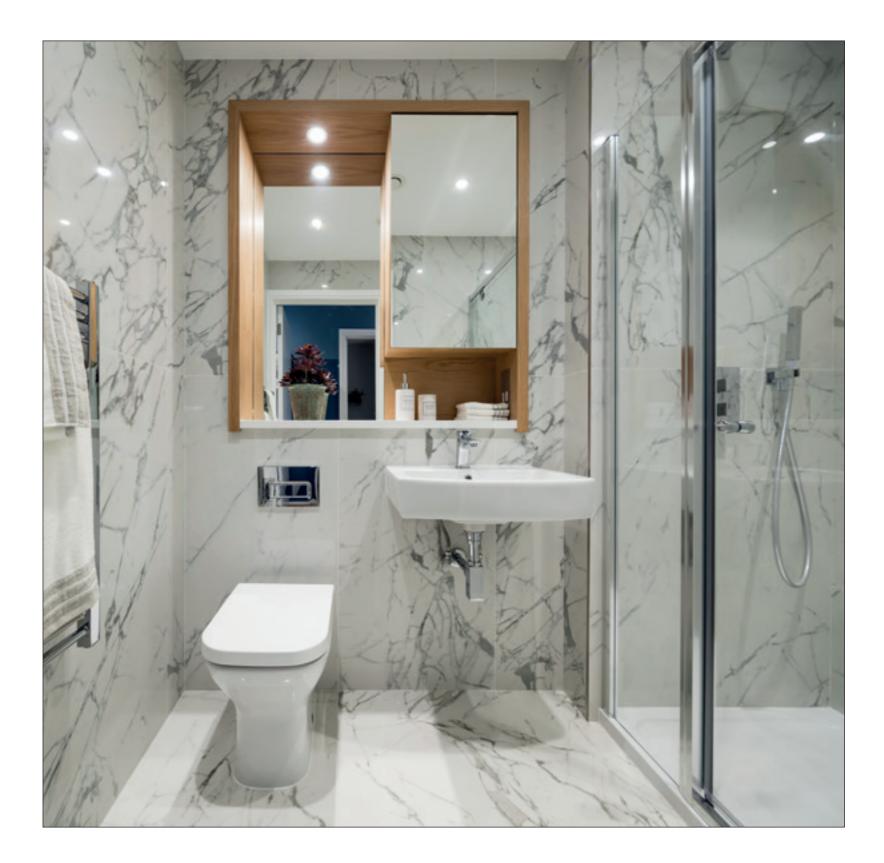

### Bathroom/Shower Room

- White bathroom suite featuring shower tray or steel bath as applicable, concealed cistern dual flush back to wall W.C.
- Chrome plated electric heated towel rail.
- Mirrored inset white lined alcove with integrated cabinet, white reconstituted stone vanity top and LED feature downlighting.
- Large format white marbled porcelain fully tiled walls.
- Large format white marbled porcelain floor tiling.
- Chrome plated single lever basin tap, thermostatic bath filler/shower mixer diverter with wall mounted fixed shower head and low level hand shower with hose.
- Clear glass bath screen or shower enclosure as applicable with polished silver frame.
- Thermostatically controlled and pressurised hot and cold water.