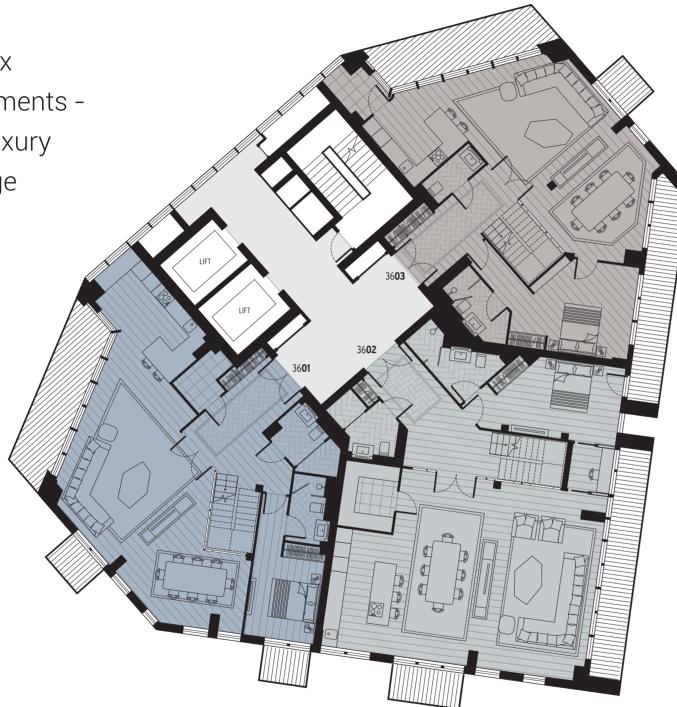

## THE STAGE OVER 540,000 SQFT of dynamic MIXED USE SPACE

238,538 SQFT OF OFFICE SPACE

> 47,900 SQFT OF PUBLIC REALM

33,668 SQFT OF RETAIL SPACE

37 APARTMENT LEVELS

412

PRINCIPAL APARTMENT STYLES

3 PENTHOUSES