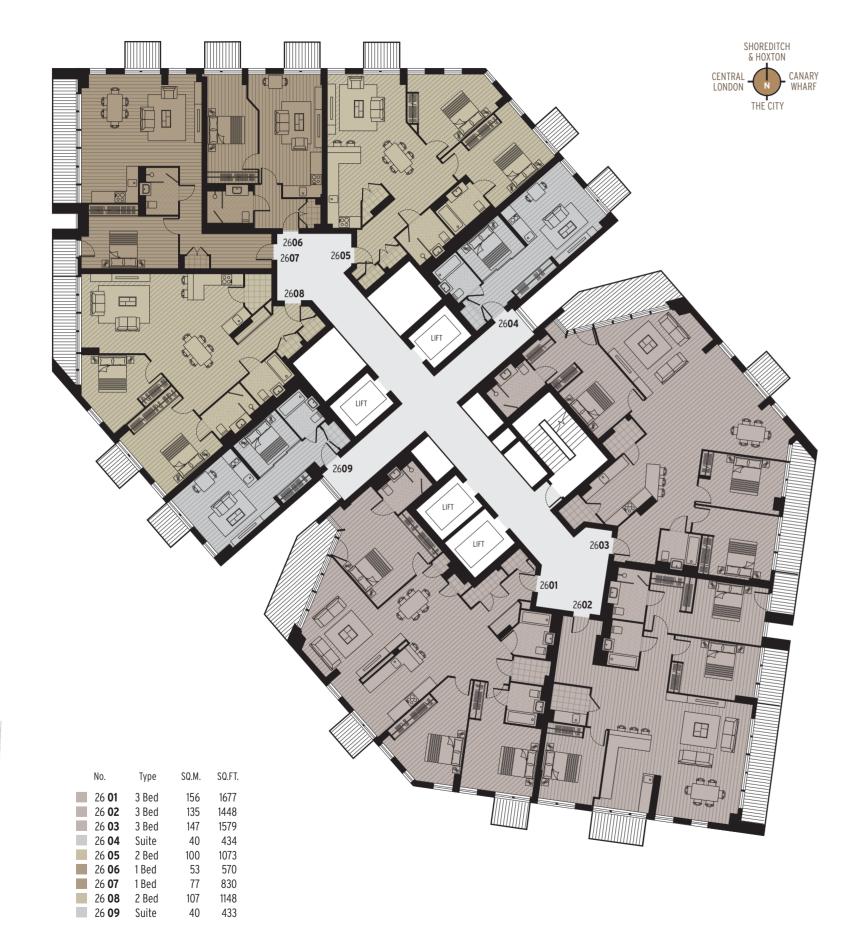

il with summertime control.
- 22 inch tile vision LCD TV to bathrooms over bath.

### Security

- Smoke detector to hallway.
- · Audio/video entryphone system.
- Hotel style all on/off switch allowing quick shutdown of the apartment lighting and entertainment system upon leaving.

Note: Suite kitchen may not incorporate a full complement of appliances or may not be fully integrated subject to layout.

### THE STAGE highly specified suites, apartments and penthouses rising 37 levels



FLOOR PLANS



























# 10 IEAEI







# 12 IEAE

SUITES 1 BEDROOM 2 BEDROOM





### 14 I4







# 16 IE A EI





## 18 IEAEL







# 120 LEVEL

SUITES 1 BEDROOM 2 BEDROOM 3 BEDROOM











SUITES 1 BEDROOM 2 BEDROOM 3 BEDROOM







## 126 IEVE

SUITES 1 BEDROOM 2 BEDROOM 3 BEDROOM







## 128 LEVE

SUITES 1 BEDROOM 2 BEDROOM 3 BEDROOM





















3 BEDROOM



| No.          | Туре  | SQ.M. | SQ.FT. |
|--------------|-------|-------|--------|
| 32 <b>01</b> | 3 Bed | 139   | 1499   |
| 32 <b>02</b> | 3 Bed | 135   | 1448   |
| 32 <b>03</b> | 3 Bed | 131   | 1410   |
|              |       |       |        |

104 APARTMENT PLANS





| No.   | Туре  | SQ.M. | SQ.FT. |
|-------|-------|-------|--------|
| 33 01 | 2 Bed | 136   | 1473   |
| 33 02 | 3 Bed | 135   | 1448   |
| 33 03 | 3 Bed | 129   | 1384   |









No.

Туре

 34 01
 2 Bed
 127
 1365

 34 02
 3 Bed
 135
 1448

 34 03
 2 Bed
 118
 1266

SQ.M. SQ.FT.

106 APARTMENT PLANS







| No.                          | Туре           | SQ.M.      | SQ.FT.       |
|------------------------------|--------