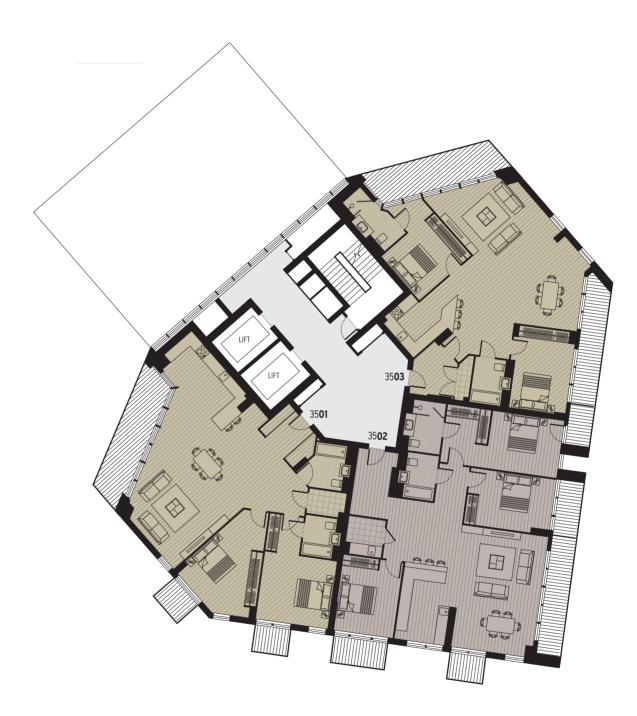

## THE STAGE OVER 540,000 SQFT of dynamic MIXED USE SPACE

238,538 SQFT OF OFFICE SPACE

> 47,900 SQFT OF PUBLIC REALM

33,668 SQFT OF RETAIL SPACE

37 APARTMENT LEVELS

412

PRINCIPAL APARTMENT STYLES

3 PENTHOUSES