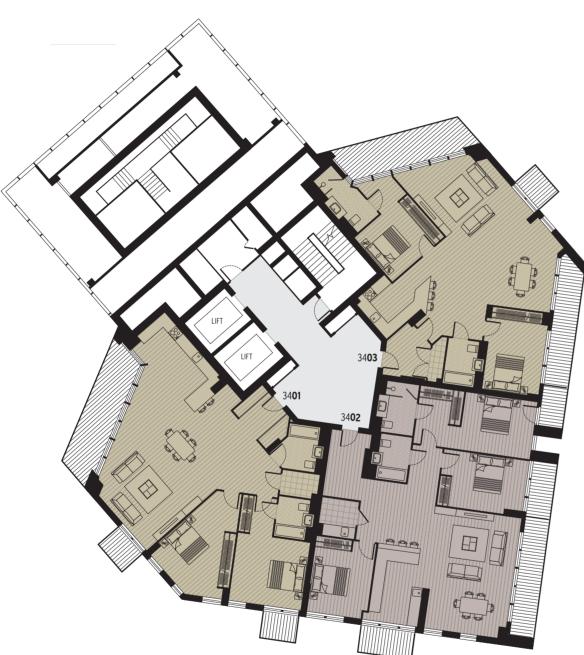

## THE STAGE OVER 540,000 SQFT of dynamic MIXED USE SPACE

238,538 SQFT OF OFFICE SPACE

> 47,900 SQFT OF PUBLIC REALM

33,668 SQFT OF RETAIL SPACE

37 APARTMENT LEVELS

412

PRINCIPAL APARTMENT STYLES

3 PENTHOUSES