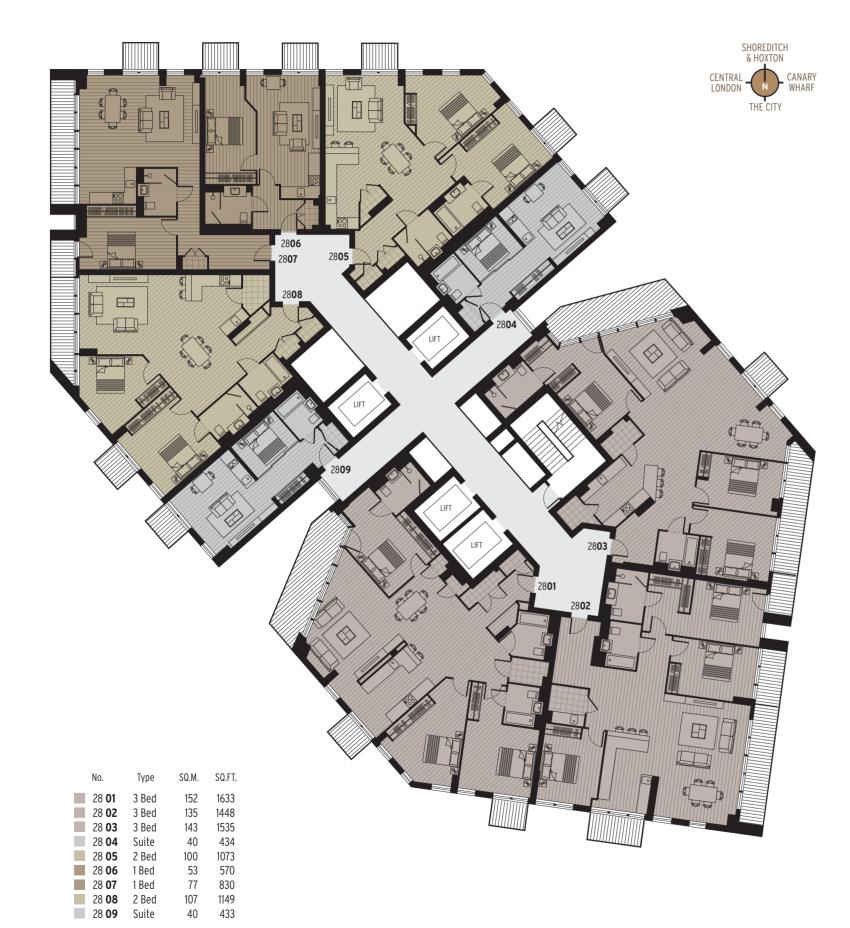

to bathrooms over bath.

### Security

- Smoke detector to hallway.
- · Audio/video entryphone system.
- Hotel style all on/off switch allowing quick shutdown of the apartment lighting and entertainment system upon leaving.

Note: Suite kitchen may not incorporate a full complement of appliances or may not be fully integrated subject to layout.

### THE STAGE highly specified suites, apartments and penthouses rising 37 levels



FLOOR PLANS



























# 10 IEAEI







# 12 IEAE

SUITES 1 BEDROOM 2 BEDROOM





### 14 I4







# 16 IE A EI





## 18 IEAEL







# 120 LEVEL

SUITES 1 BEDROOM 2 BEDROOM 3 BEDROOM











SUITES 1 BEDROOM 2 BEDROOM 3 BEDROOM







## 126 IEVE

SUITES 1 BEDROOM 2 BEDROOM 3 BEDROOM







## 128 LEVE

SUITES 1 BEDROOM 2 BEDROOM 3 BEDROOM





















3 BEDROOM



| No.          | Туре  | SQ.M. | SQ.FT. |
|--------------|-------|-------|--------|
| 32 <b>01</b> | 3 Bed | 139   | 1499   |
| 32 <b>02</b> | 3 Bed | 135   | 1448   |
| 32 <b>03</b> | 3 Bed | 131   | 1410   |
|              |       |       |        |

104 APARTMENT PLANS





| No.   | Туре  | SQ.M. | SQ.FT. |
|-------|-------|-------|--------|
| 33 01 | 2 Bed | 136   | 1473   |
| 33 02 | 3 Bed | 135   | 1448   |
| 33 03 | 3 Bed | 129   | 1384   |









No.

Туре

 34 01
 2 Bed
 127
 1365

 34 02
 3 Bed
 135
 1448

 34 03
 2 Bed
 118
 1266

SQ.M. SQ.FT.

106 APARTMENT PLANS







| No.                          | Туре           | SQ.M.      | SQ.FT.       |
|------------------------------|----------------|------------|--------------|
| 35 <b>01</b><br>3