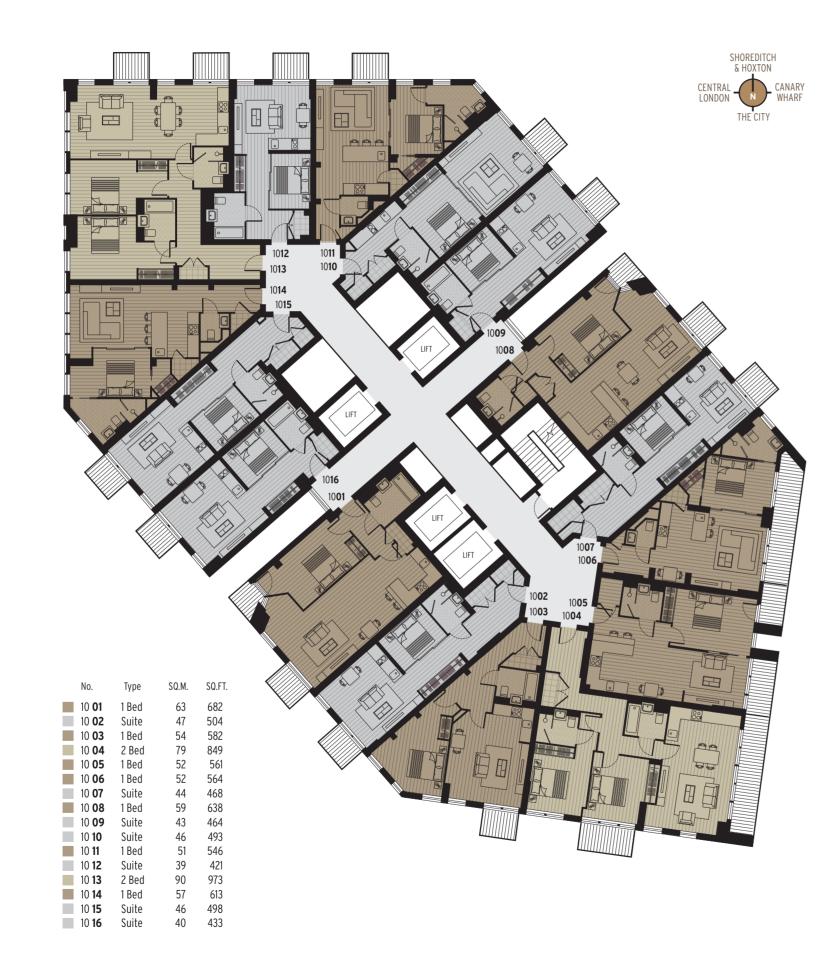

## THE STAGE OVER 540,000 SQFT of dynamic MIXED USE SPACE

238,538 SQFT OF OFFICE SPACE

> 47,900 SQFT OF PUBLIC REALM

33,668 SQFT OF RETAIL SPACE

37 APARTMENT LEVELS

412

PRINCIPAL APARTMENT STYLES

3 PENTHOUSES