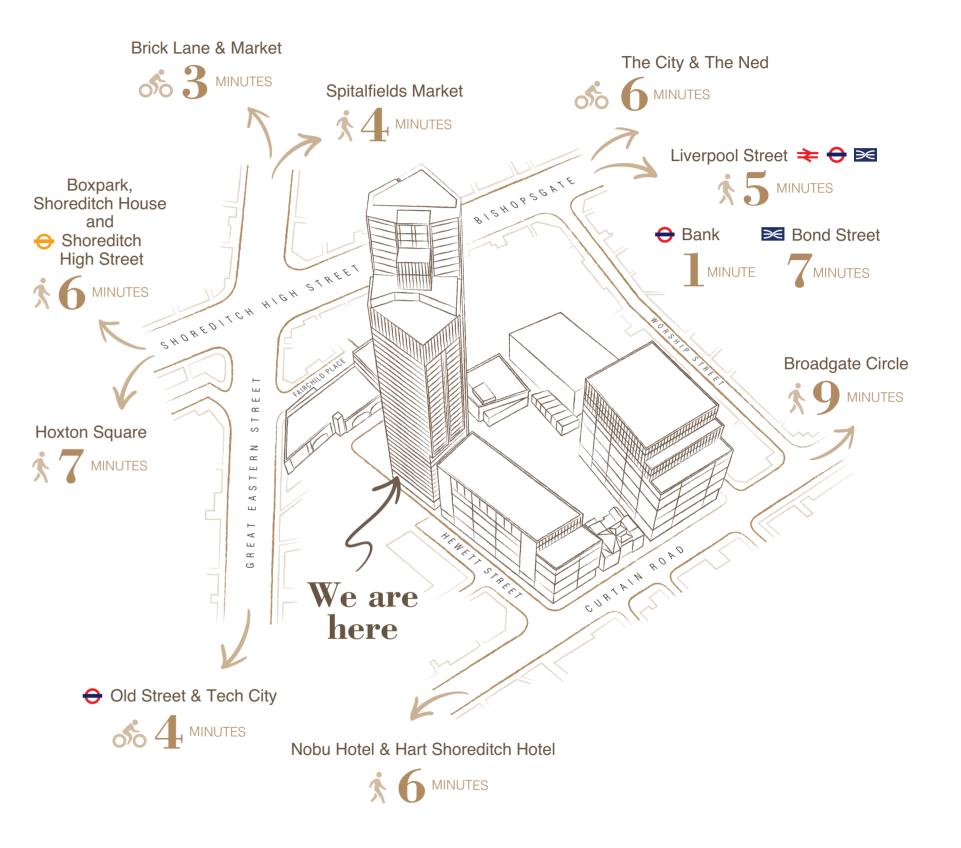

## LIVE IN LONDON'S MOST connected LOCATION

Cartier

Cartier

Residents at The Stage will be 5 minutes walk from Liverpool Street providing 7 tube, rail and overground services across the Capital and beyond.

With the introduction of Crossrail services at Liverpool Street, The Stage will be 6 minutes from Canary Wharf and 7 minutes journey time from the heart of the West End.

Central line tube services from Liverpool Street to Bank in the heart of the City will be 1 minute.

Shoreditch High Street overground will be a 6 minute walk away.

## **5 MINUTES**

walk from Liverpool Street station mainline with the tube network and forthcoming Elizabeth Line connections

The development is within convenient proximity of all the Capital's principal universities.

The stage lies amid the third largest tech cluster in the world.

The Stage is located adjacent to the new Amazon HQ with capacity for up to 5000 staff.

4 minutes walk from London's famous Spitalfields market.

Broadgate Circle is less than 10 minutes walk from The Stage and forms the centre piece of the wider regeneration of Broadgate itself. It is now the largest pedestrianised neighbourhood in Central London and offers an evergrowing showcase arena for new food, retail and culture.