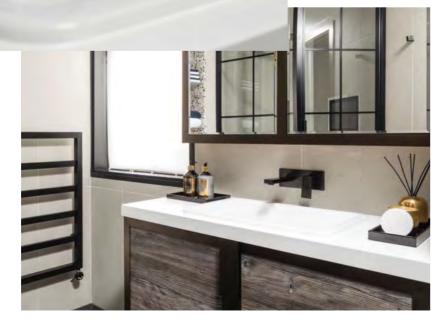

Shower and bathrooms are finished in a palette of terrazzo, white stone, charcoal herringbone and antique bronze detailing with tile vision LCD TV to suites and apartments over bath.

Each apartment will be furnished with a bespoke, bronze shelved entertainment unit providing subtle storage space while creating a central feature to the living area. The unit will also integrate a wide screen LED smart TV and advanced play bar system.