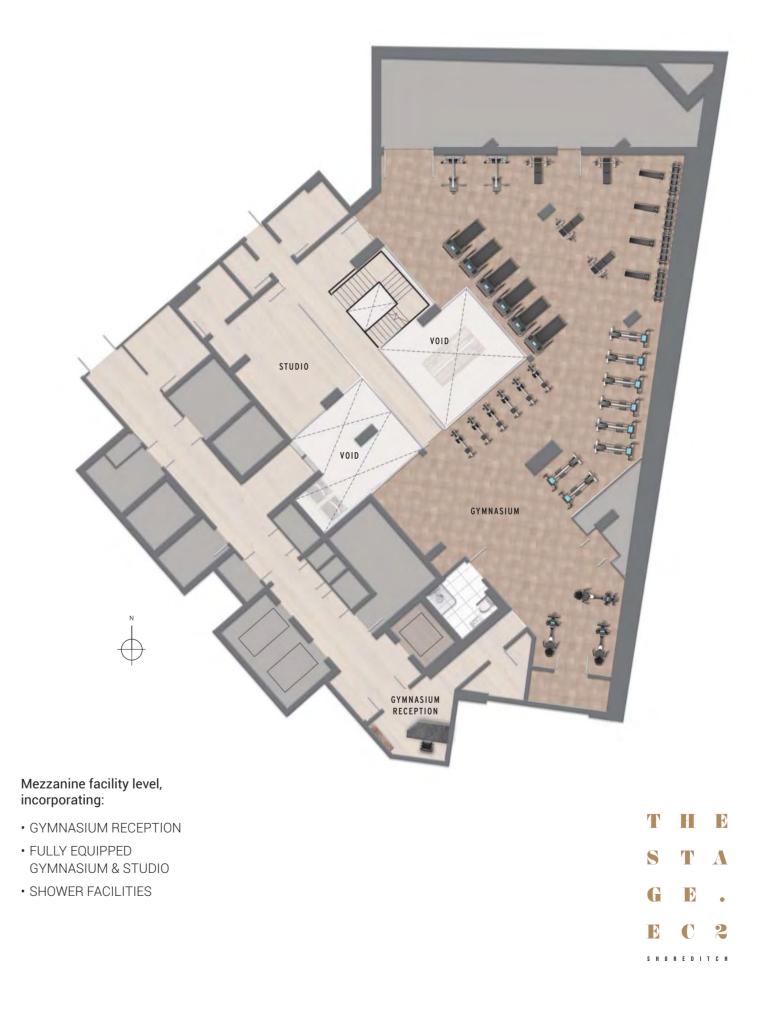

Computer generated images of bowling lanes and below, residents' private mezzanine level gymnasium.

FF

10

WELCOME TO *the finest* APARTMENT OPPORTUNITY IN THE CAPITAL

Kitchen areas in selected suites will have mirrored sliding screens enabling either functional use of the kitchen or to create fabulous reflective wall space as part of the living area.