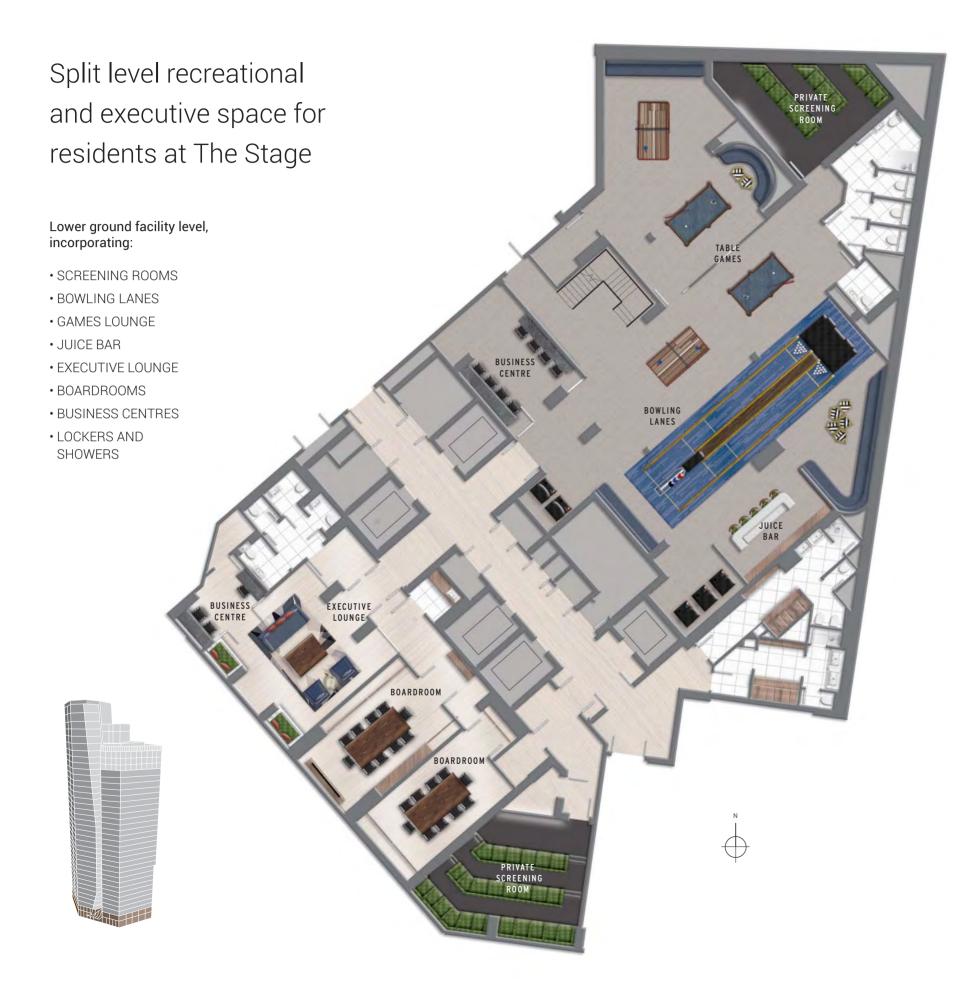

apartments will have exclusive access to a fabulous sky lounge with extensive al-fresco terrace complete with ornate landscaping.

The Stage will provide residents with an array of superlative facilities including bowling lanes, games lounge, a gymnasium, 2 screening rooms, an executive lounge and business centre.

## THE STAGE OVER 540,000 SQFT of dynamic MIXED USE SPACE

238,538 SQFT OF OFFICE SPACE

> 47,900 SQFT OF PUBLIC REALM

33,668 SQFT OF RETAIL SPACE

37 APARTMENT LEVELS

412

PRINCIPAL APARTMENT STYLES

3 PENTHOUSES

15,715 SQFT OF HERITAGE SPACE

T

41 THE DEVELOPMENT

Rhodium have created a niche to service the ultra-luxury requirements of London's most discerning residents and will provide an unparalleled suite of bespoke, prestigious services at The Stage.