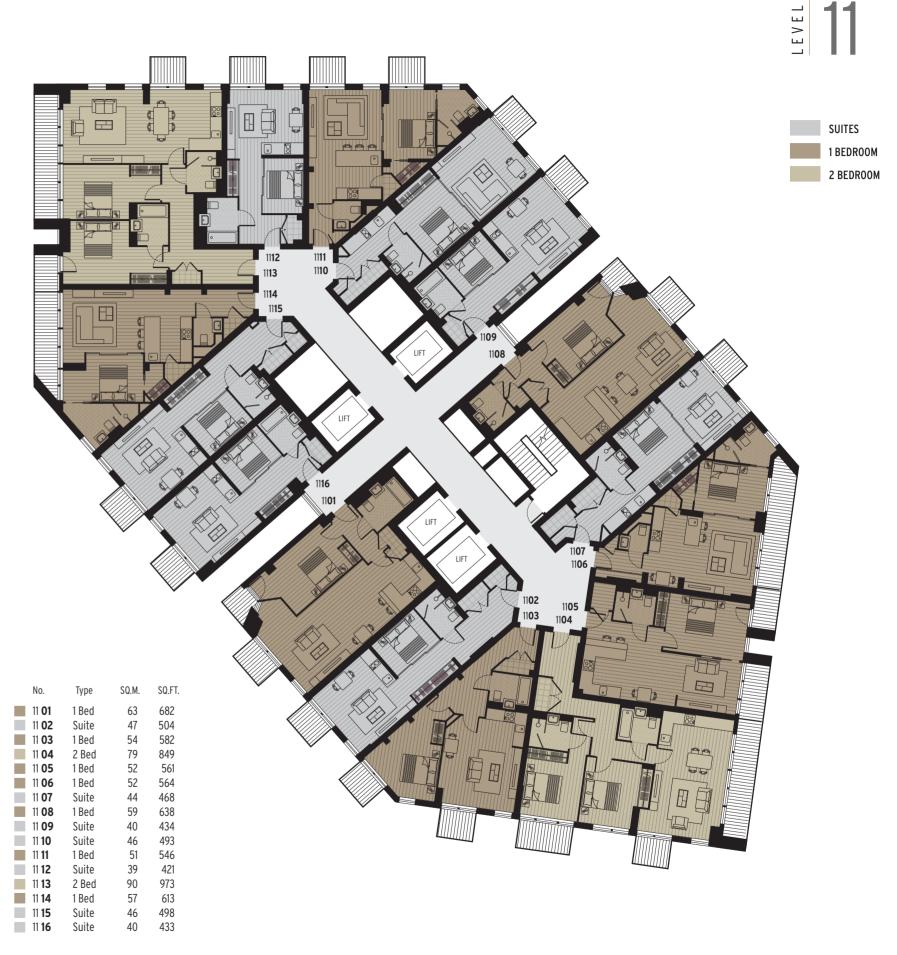

## THE STAGE OVER 540,000 SQFT of dynamic MIXED USE SPACE

238,538 SQFT OF OFFICE SPACE

> 47,900 SQFT OF PUBLIC REALM

33,668 SQFT OF RETAIL SPACE

37 APARTMENT LEVELS

412

PRINCIPAL APARTMENT STYLES

3 PENTHOUSES