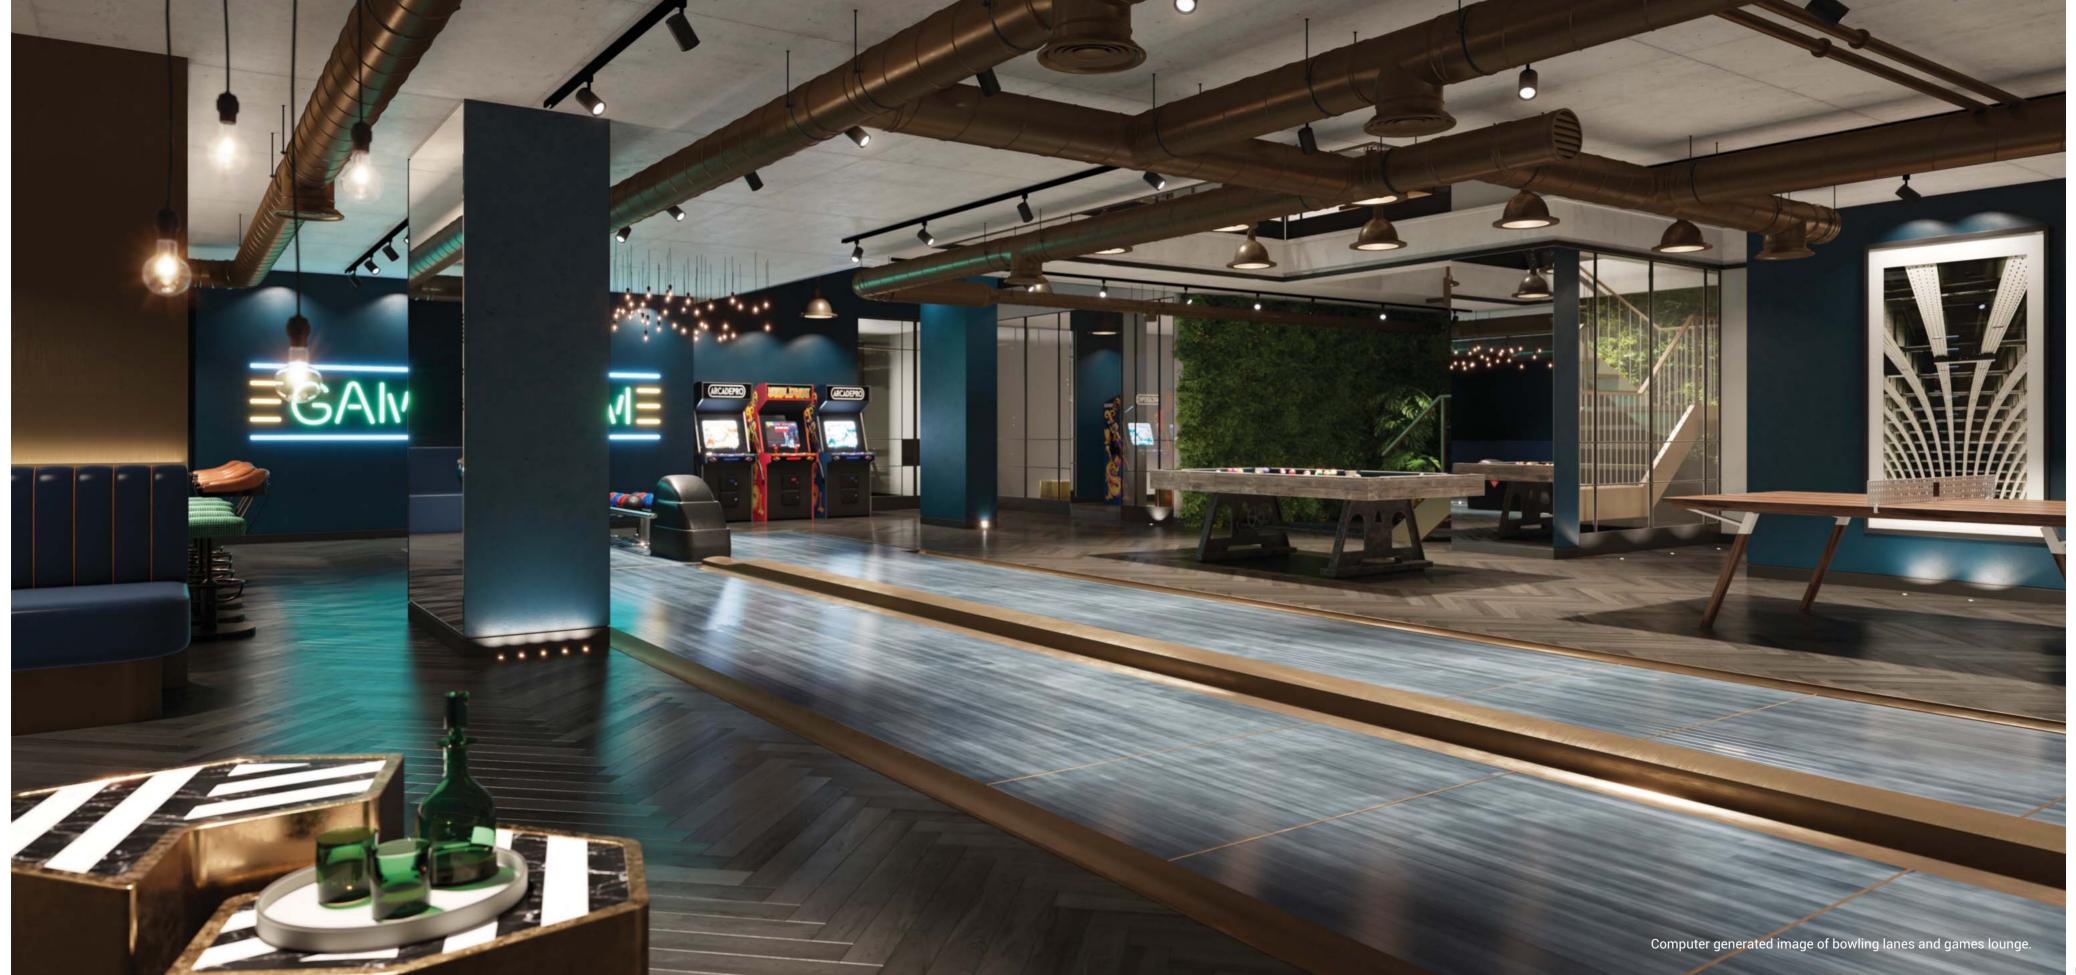

apartments will have exclusive access to a fabulous sky lounge with extensive al-fresco terrace complete with ornate landscaping.

The Stage will provide residents with an array of superlative facilities including bowling lanes, games lounge, a gymnasium, 2 screening rooms, an executive lounge and business centre.

Computer generated images of bowling lanes and below, residents' private mezzanine level gymnasium.

FF

10

WELCOME TO *the finest* APARTMENT OPPORTUNITY IN THE CAPITAL

Kitchen areas in selected suites will have mirrored sliding screens enabling either functional use of the kitchen or to create fabulous reflective wall space as part of the living area.