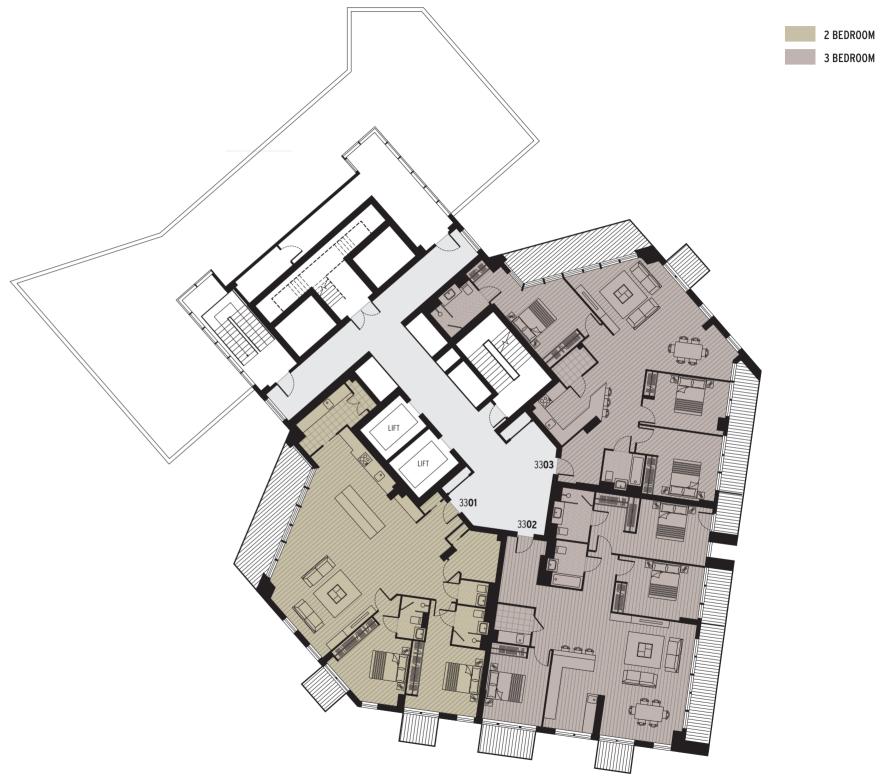

## THE STAGE OVER 540,000 SQFT of dynamic MIXED USE SPACE

238,538 SQFT OF OFFICE SPACE

> 47,900 SQFT OF PUBLIC REALM

33,668 SQFT OF RETAIL SPACE

37 APARTMENT LEVELS

412

PRINCIPAL APARTMENT STYLES

3 PENTHOUSES