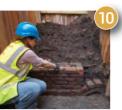

THE

S T A

GE.

E C 2

The remains of the Curtain Theatre were discovered in 2011, lying three metres below the surface of the development.

IMAGES OF SITE EXCAVATION COURTESY OF MUSEUM OF LONDON ARCHAEOLOGY

EXCELLENT

 …our recent discoveries are poised to completely transform our understanding of the evolution of Elizabethan Theatres
 MOLA TEAM