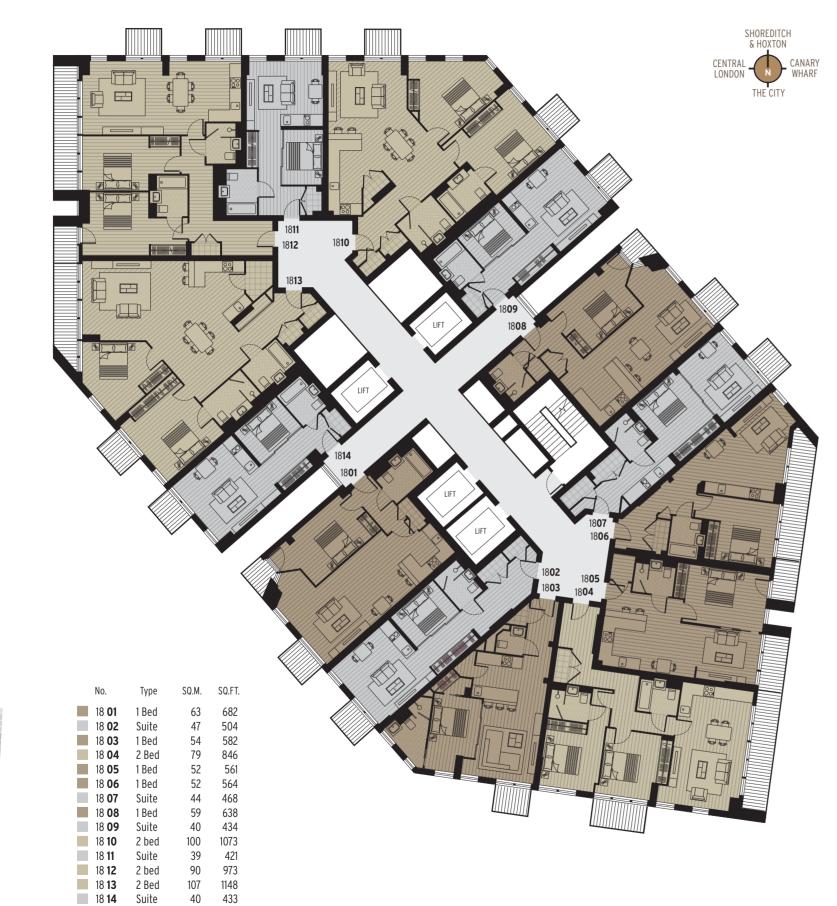

ncealed plumbing fixed matt black shower head over bath and in shower enclosure with low level matt black hose and handset.
- Black square profile heated towel rail with summertime control.
- 22 inch tile vision LCD TV to bathrooms over bath.

### Security

- Smoke detector to hallway.
- · Audio/video entryphone system.
- Hotel style all on/off switch allowing quick shutdown of the apartment lighting and entertainment system upon leaving.

Note: Suite kitchen may not incorporate a full complement of appliances or may not be fully integrated subject to layout.

### THE STAGE highly specified suites, apartments and penthouses rising 37 levels



FLOOR PLANS



























# 10 IEAEI







# 12 IEAE

SUITES 1 BEDROOM 2 BEDROOM





### 14 I4







# 16 IE A EI





## 18 IEAEL







# 120 LEVEL

SUITES 1 BEDROOM 2 BEDROOM 3 BEDROOM











SUITES 1 BEDROOM 2 BEDROOM 3 BEDROOM







## 126 IEVE

SUITES 1 BEDROOM 2 BEDROOM 3 BEDROOM







## 128 LEVE

SUITES 1 BEDROOM 2 BEDROOM 3 BEDROOM





















3 BEDROOM



| No.          | Туре  | SQ.M. | SQ.FT. |
|--------------|-------|-------|--------|
| 32 <b>01</b> | 3 Bed | 139   | 1499   |
| 32 <b>02</b> | 3 Bed | 135   | 1448   |
| 32 <b>03</b> | 3 Bed | 131   | 1410   |
|              |       |       |        |

104 APARTMENT PLANS





| No.   | Туре  | SQ.M. | SQ.FT. |
|-------|-------|-------|--------|
| 33 01 | 2 Bed | 136   | 1473   |
| 33 02 | 3 Bed | 135   | 1448   |
| 33 03 | 3 Bed | 129   | 1384   |









No.

Туре

 34 01
 2 Bed
 127
 1365

 34 02
 3 Bed
 135
 1448

 34 03
 2 Bed
 118
 126