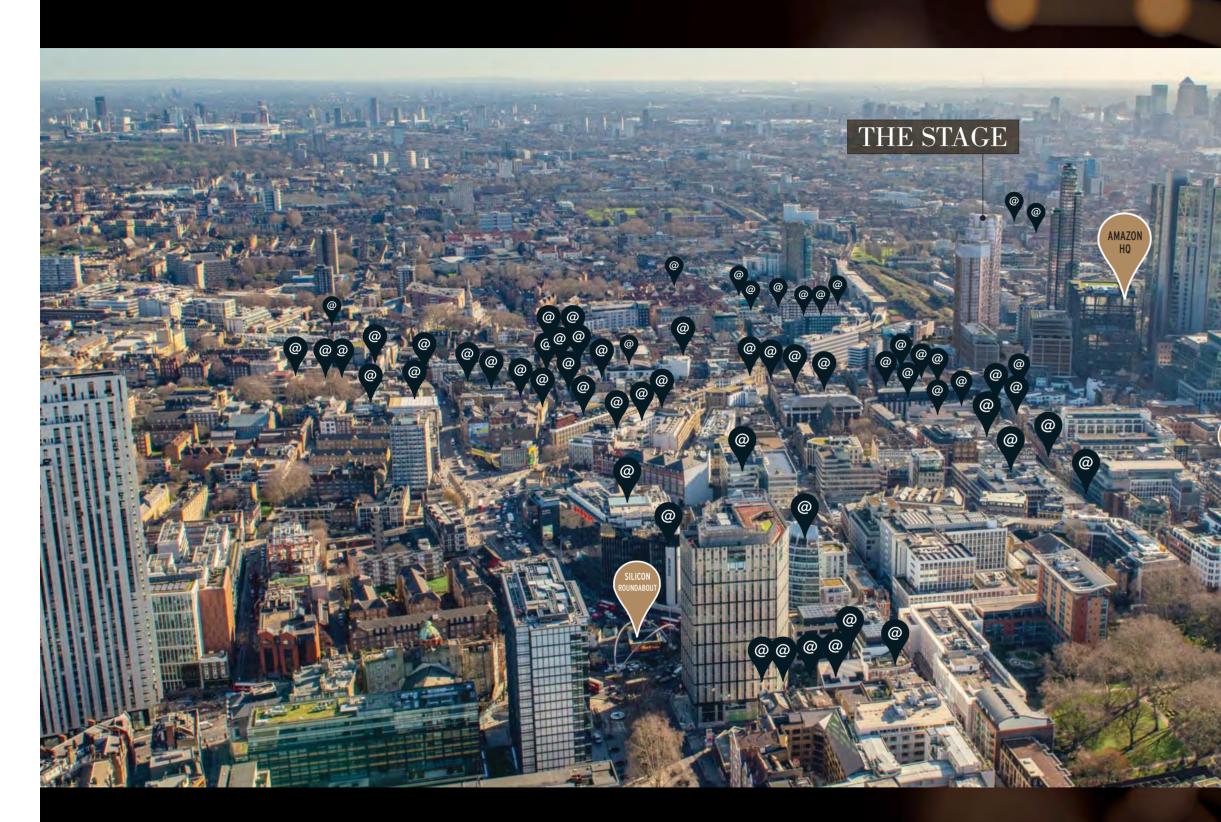

The stage lies amid the third largest tech cluster in the world.

The Stage is located adjacent to the new Amazon HQ with capacity for up to 5000 staff.

4 minutes walk from London's famous Spitalfields market.

THE STAGE LIES AMID THE THIRD LARGEST TECH CLUSTER

IN THE WORLD

While Shoreditch now rivals San Francisco and New York as being among the top three tech clusters globally - with tech giants that include Google, Amazon, Microsoft and Facebook, London itself has fast become a first choice for high growth US companies opening new European headquarters such as Twitter, Foursquare, AirBNB and Uber.