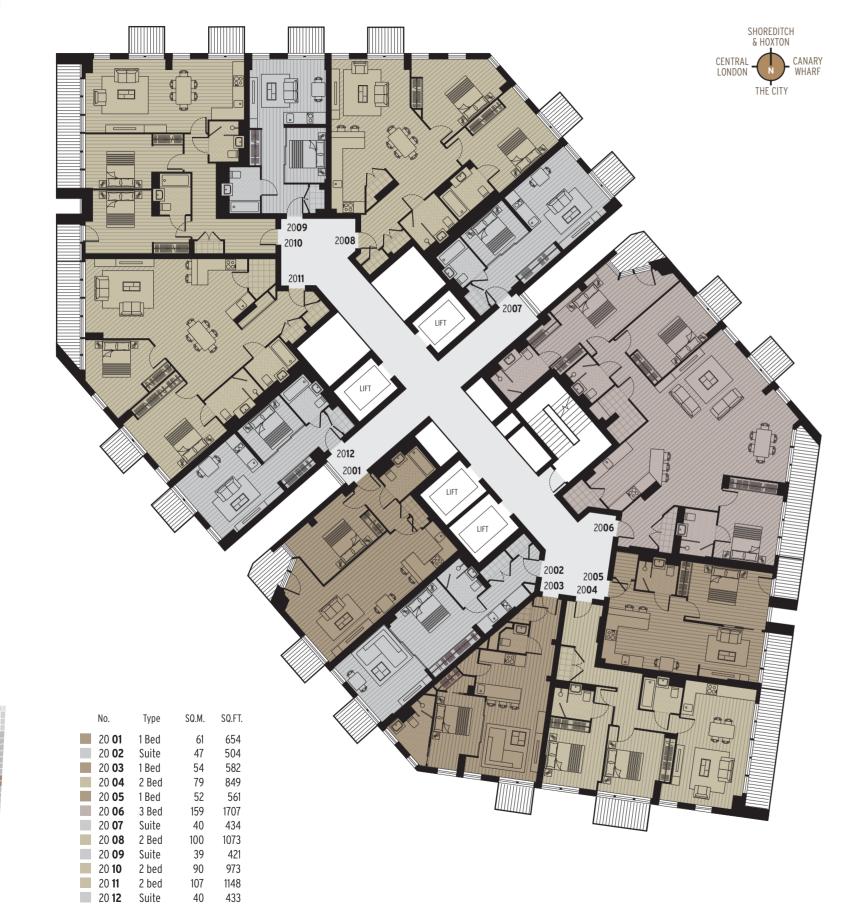

## THE STAGE OVER 540,000 SQFT of dynamic MIXED USE SPACE

238,538 SQFT OF OFFICE SPACE

> 47,900 SQFT OF PUBLIC REALM

33,668 SQFT OF RETAIL SPACE

37 APARTMENT LEVELS

412

PRINCIPAL APARTMENT STYLES

3 PENTHOUSES