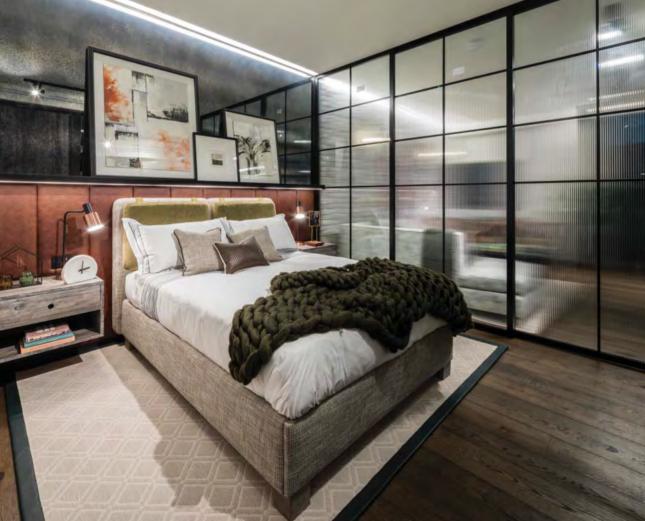

Computer generated images of bowling lanes and below, residents' private mezzanine level gymnasium.

FF

10

WELCOME TO *the finest* APARTMENT OPPORTUNITY IN THE CAPITAL

Kitchen areas in selected suites will have mirrored sliding screens enabling either functional use of the kitchen or to create fabulous reflective wall space as part of the living area.

Shower and bathrooms are finished in a palette of terrazzo, white stone, charcoal herringbone and antique bronze detailing with tile vision LCD TV to suites and apartments over bath.

Each apartment will be furnished with a bespoke, bronze shelved entertainment unit providing subtle storage space while creating a central feature to the living area. The unit will also integrate a wide screen LED smart TV and advanced play bar system.

The interior design palette of each residence will echo hues of urban simplicity, yet will be laced with immaculate detailing.