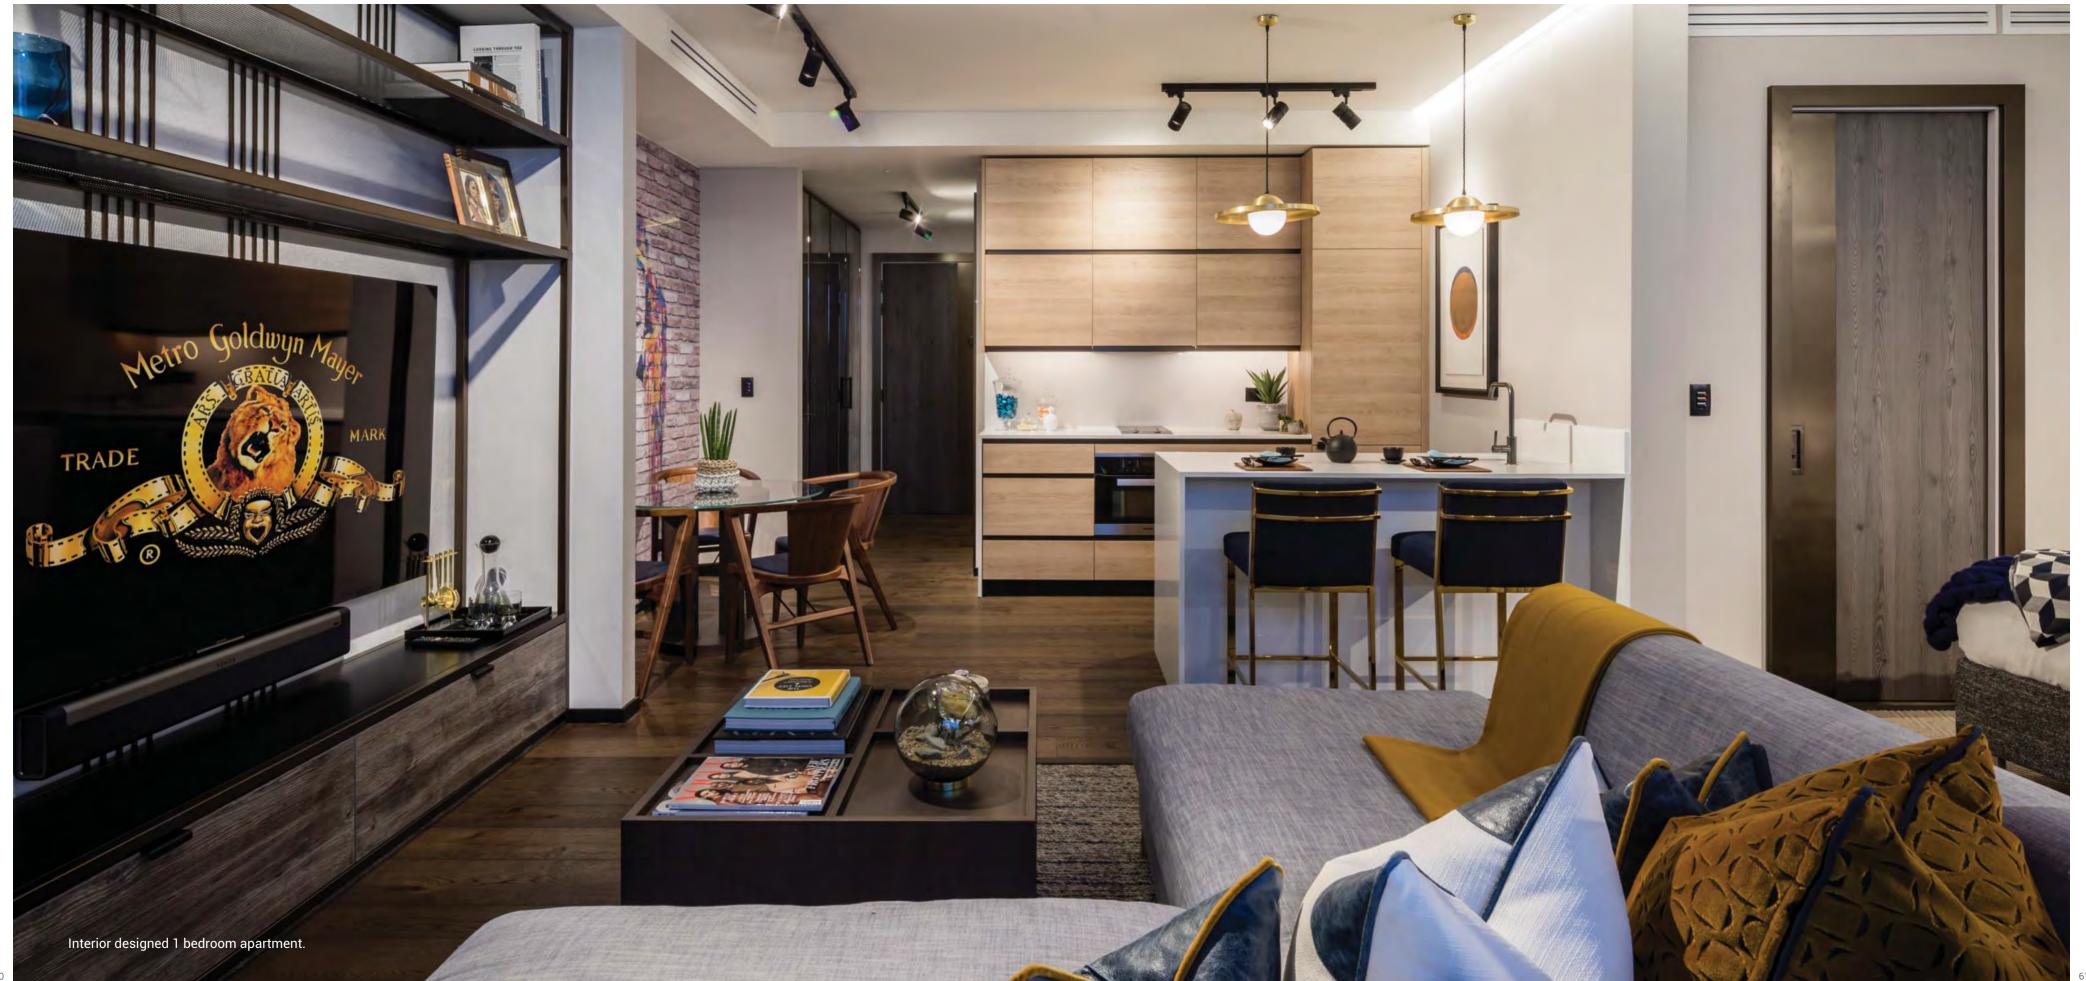

Computer generated images of bowling lanes and below, residents' private mezzanine level gymnasium.

FF

10

WELCOME TO *the finest* APARTMENT OPPORTUNITY IN THE CAPITAL

Kitchen areas in selected suites will have mirrored sliding screens enabling either functional use of the kitchen or to create fabulous reflective wall space as part of the living area.

Shower and bathrooms are finished in a palette of terrazzo, white stone, charcoal herringbone and antique bronze detailing with tile vision LCD TV to suites and apartments over bath.

Each apartment will be furnished with a bespoke, bronze shelved entertainment unit providing subtle storage space while creating a central feature to the living area. The unit will also integrate a wide screen LED smart TV and advanced play bar system.

The interior design palette of each residence will echo hues of urban simplicity, yet will be laced with immaculate detailing.