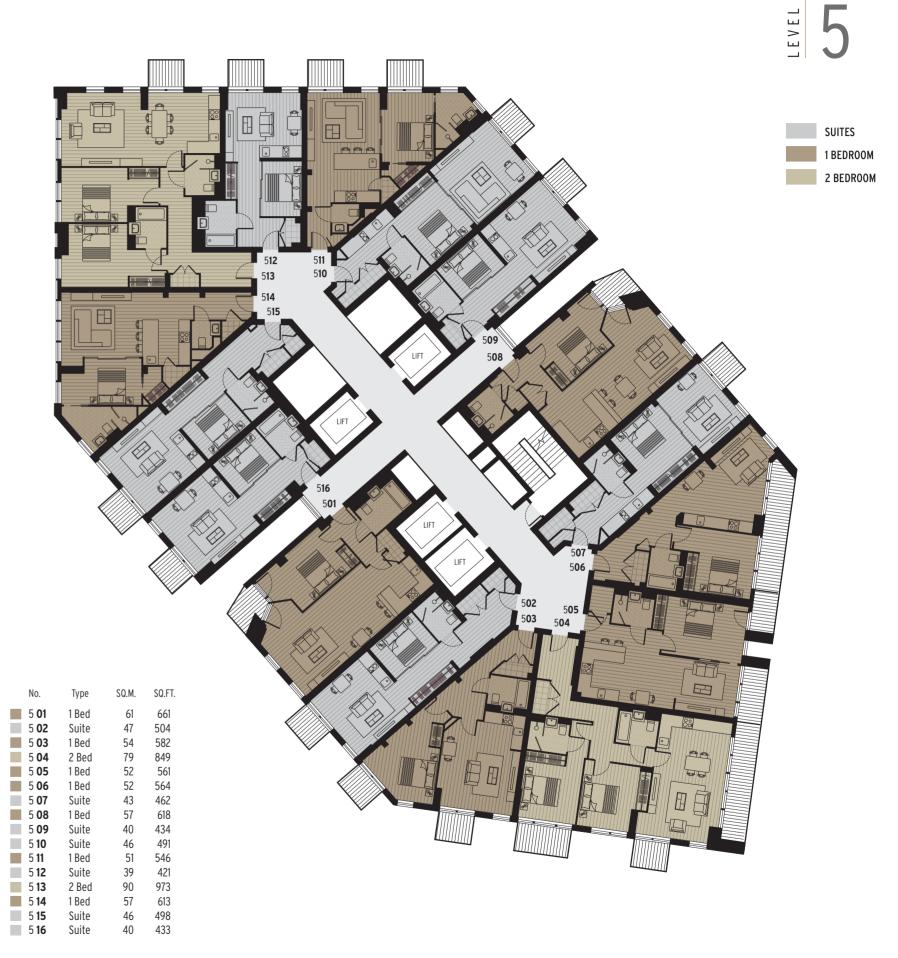

## THE STAGE OVER 540,000 SQFT of dynamic MIXED USE SPACE

238,538 SQFT OF OFFICE SPACE

> 47,900 SQFT OF PUBLIC REALM

33,668 SQFT OF RETAIL SPACE

37 APARTMENT LEVELS

412

PRINCIPAL APARTMENT STYLES

3 PENTHOUSES