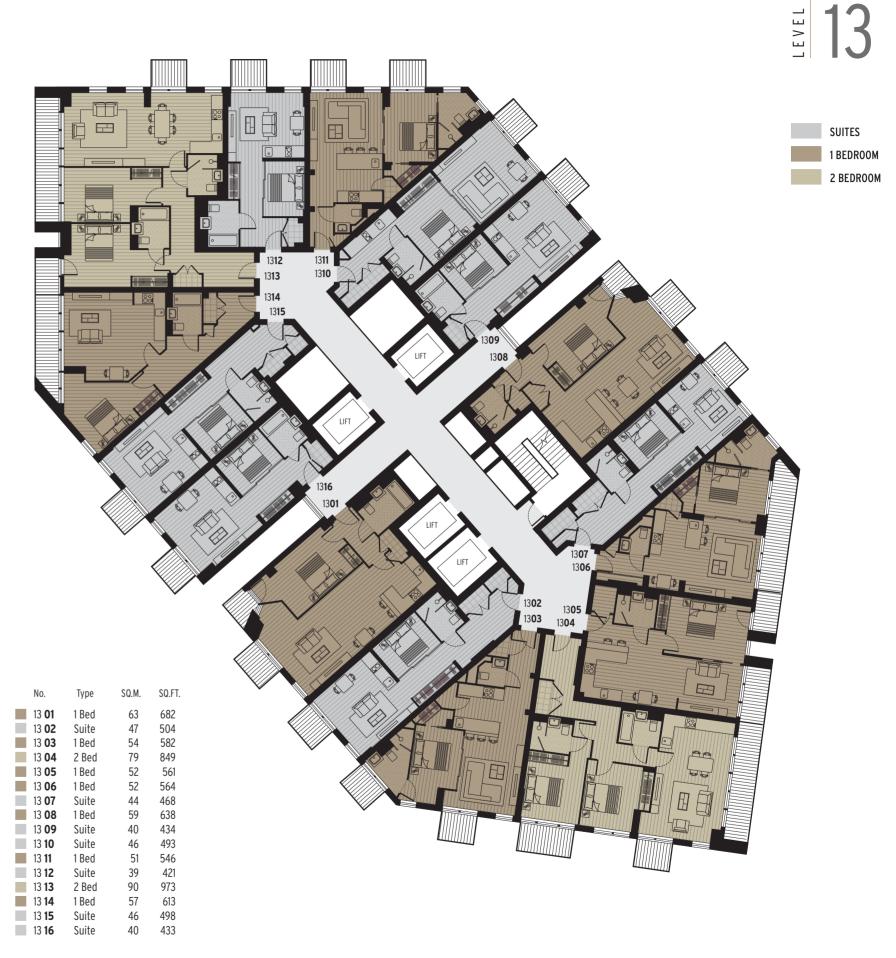

## THE STAGE OVER 540,000 SQFT of dynamic MIXED USE SPACE

238,538 SQFT OF OFFICE SPACE

> 47,900 SQFT OF PUBLIC REALM

33,668 SQFT OF RETAIL SPACE

37 APARTMENT LEVELS

412

PRINCIPAL APARTMENT STYLES

3 PENTHOUSES