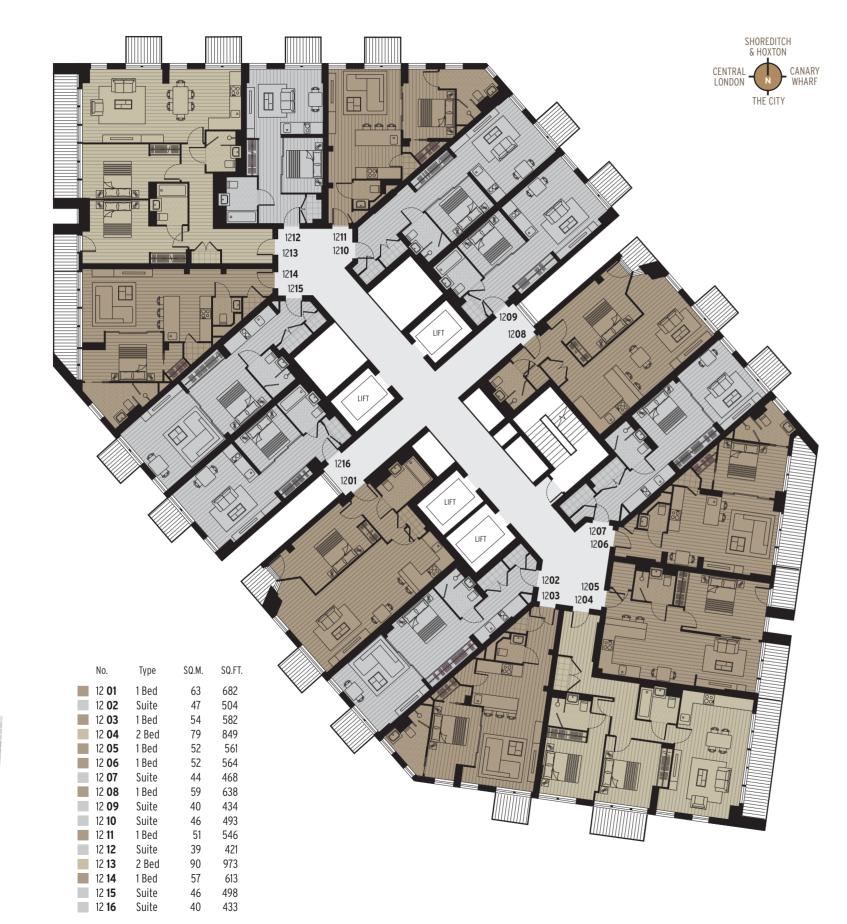

## THE STAGE OVER 540,000 SQFT of dynamic MIXED USE SPACE

238,538 SQFT OF OFFICE SPACE

> 47,900 SQFT OF PUBLIC REALM

33,668 SQFT OF RETAIL SPACE

37 APARTMENT LEVELS

412

PRINCIPAL APARTMENT STYLES

3 PENTHOUSES