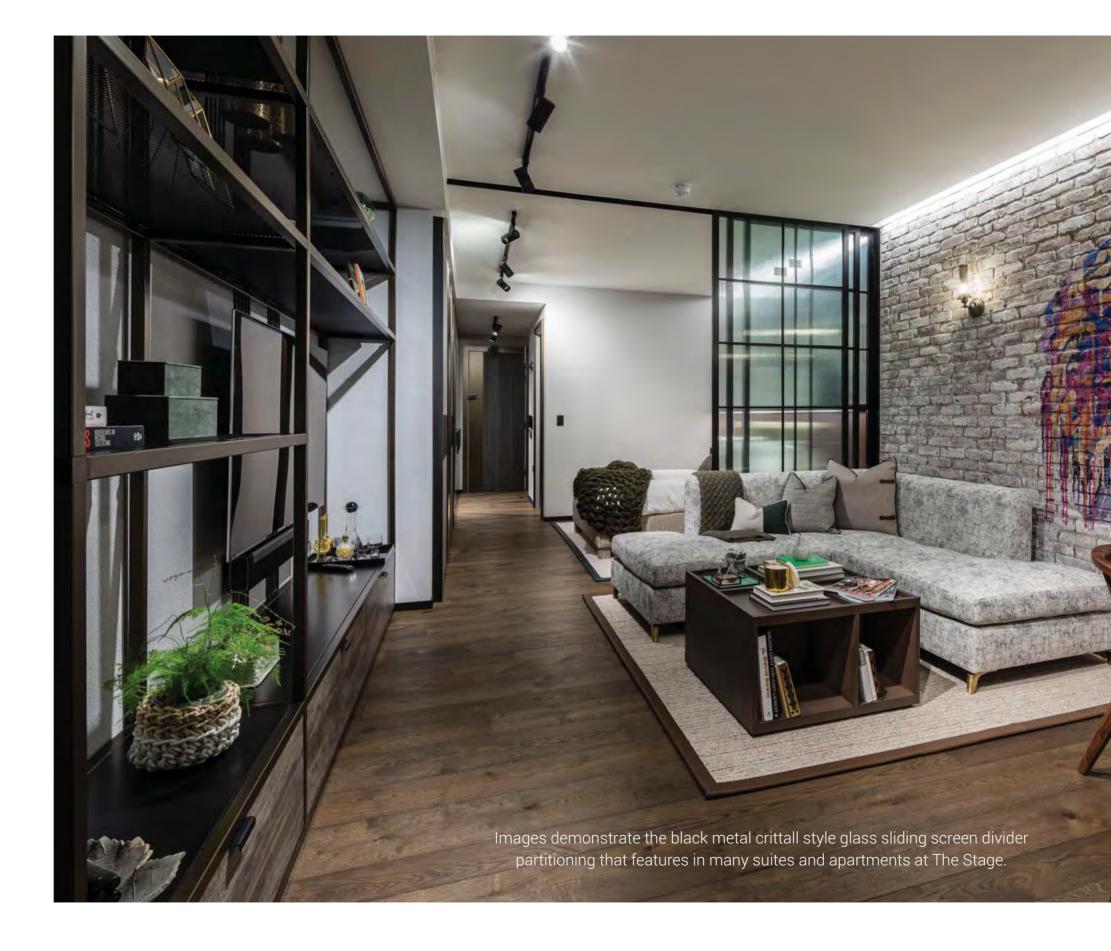

- TV socket set to living room (Sky+) subject to subscription. All TV socket sets to include digital radio and terrestrial sockets.
- Telephone socket to living/dining area.
- Suites and selected one bedroom apartments to incorporate crittall style sliding doors dividing living and bedroom areas.