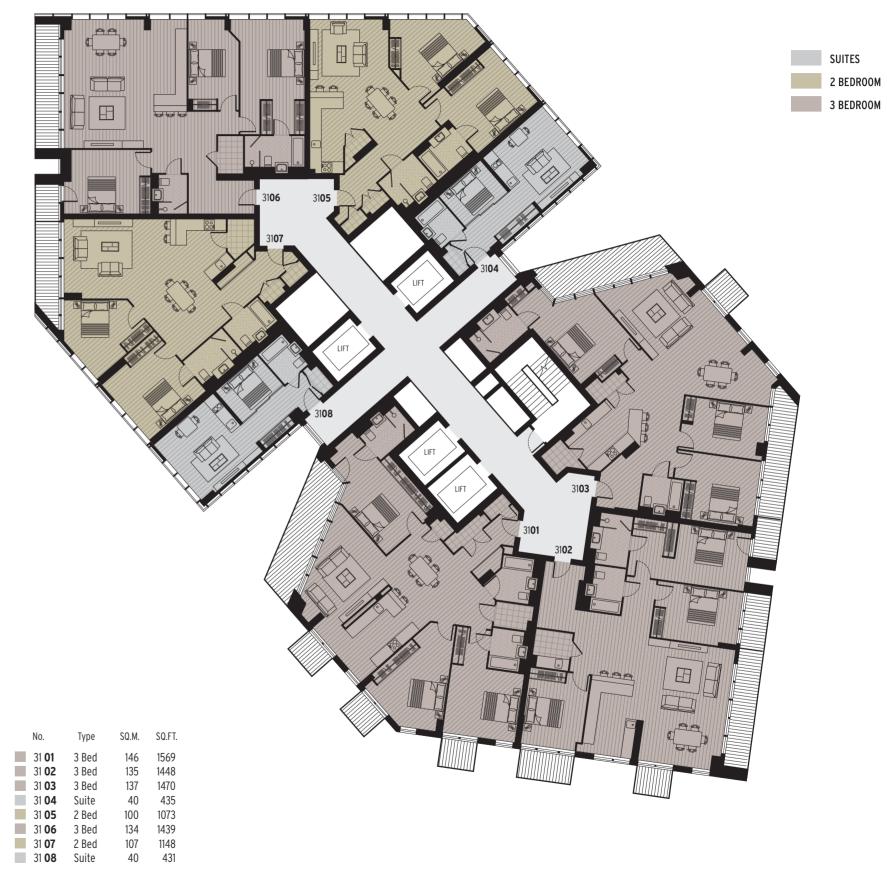

## THE STAGE OVER 540,000 SQFT of dynamic MIXED USE SPACE

238,538 SQFT OF OFFICE SPACE

> 47,900 SQFT OF PUBLIC REALM

33,668 SQFT OF RETAIL SPACE

37 APARTMENT LEVELS

412

PRINCIPAL APARTMENT STYLES

3 PENTHOUSES