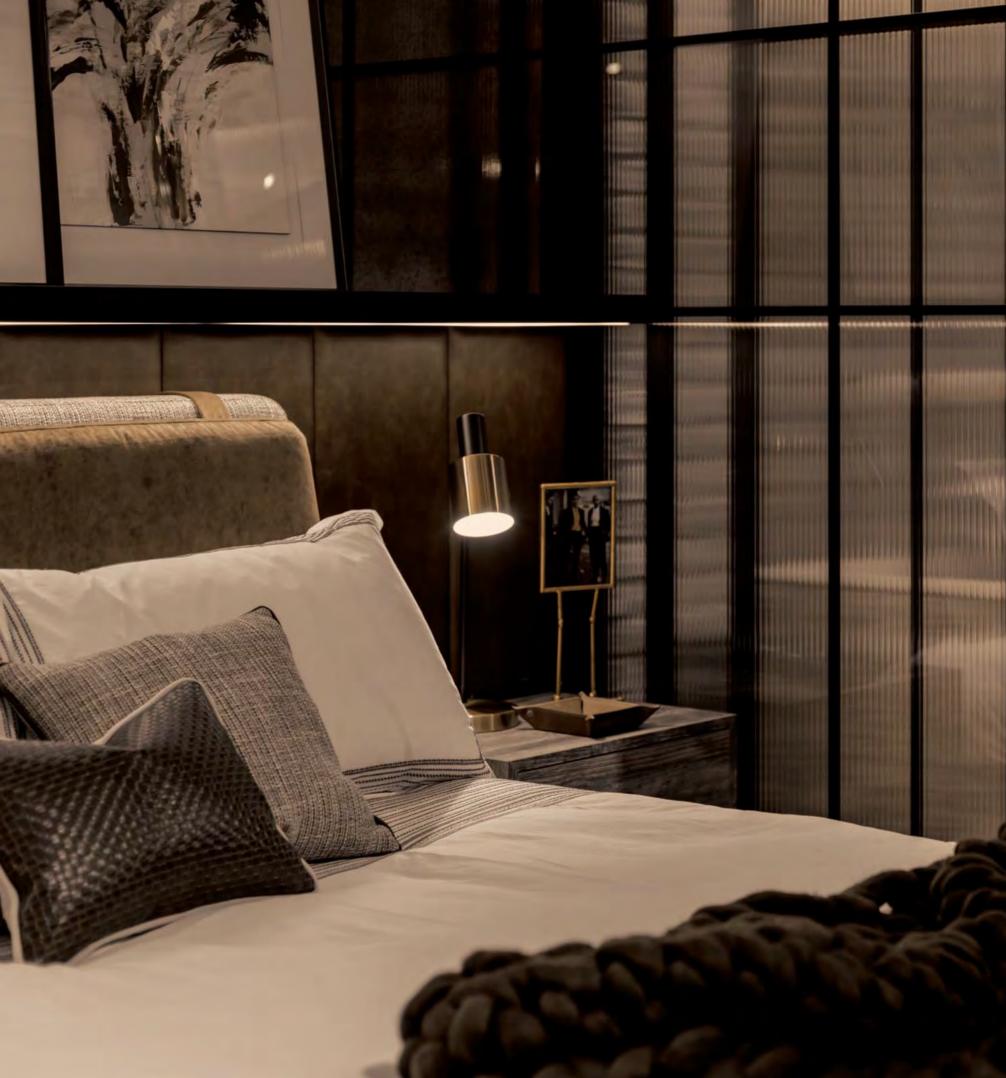

Computer generated images of bowling lanes and below, residents' private mezzanine level gymnasium.

FF

10

WELCOME TO *the finest* APARTMENT OPPORTUNITY IN THE CAPITAL

Kitchen areas in selected suites will have mirrored sliding screens enabling either functional use of the kitchen or to create fabulous reflective wall space as part of the living area.

Shower and bathrooms are finished in a palette of terrazzo, white stone, charcoal herringbone and antique bronze detailing with tile vision LCD TV to suites and apartments over bath.

Each apartment will be furnished with a bespoke, bronze shelved entertainment unit providing subtle storage space while creating a central feature to the living area. The unit will also integrate a wide screen LED smart TV and advanced play bar system.

The interior design palette of each residence will echo hues of urban simplicity, yet will be laced with immaculate detailing.

#### **General Specification**

- Matt grey warm tone painted walls and brilliant white smooth ceilings.
- Matt black skirting.
- Natural oak one strip hardwood engineered flooring to kitchen, hallway, living/dining area and all bedrooms.
- Extended height beige/grey timber lacquer finish internal doors with bronze strip to lever side.
- Matt black finish architraves.
- Brushed antique bronze door furniture including lever door handles.
- Black coated stainless steel switch and socket plates.
- USB socket outlet to all rooms.
- Programmable mood lighting to principal living area and all bedrooms.
- Black track lighting to living/dining area and kitchen.
- Recessed LED downlighting to bathrooms.
- Double glazing throughout.
- Sonos Play 1 wireless multi-room speaker (or equivalent future technology).
- Comfort cooling/space heating to living area and each bedroom of apartments (suites living area only).
- Superfast fibre broadband enabled and pre-installed to each suite and apartment.

### Living/Dining Room

- Feature white washed brick slip wall.
- Bespoke fitted entertainment unit incorporating steel framing in Nordic bronze with Pasadina Pine doors and Nordic bronze mesh shelving.
- 40-50" LED smart TV within entertainment unit.
- Sonos Playbar (or equivalent future technology) also within entertainment unit providing hi-fi quality sound and wireless music streaming (subject to subscription).