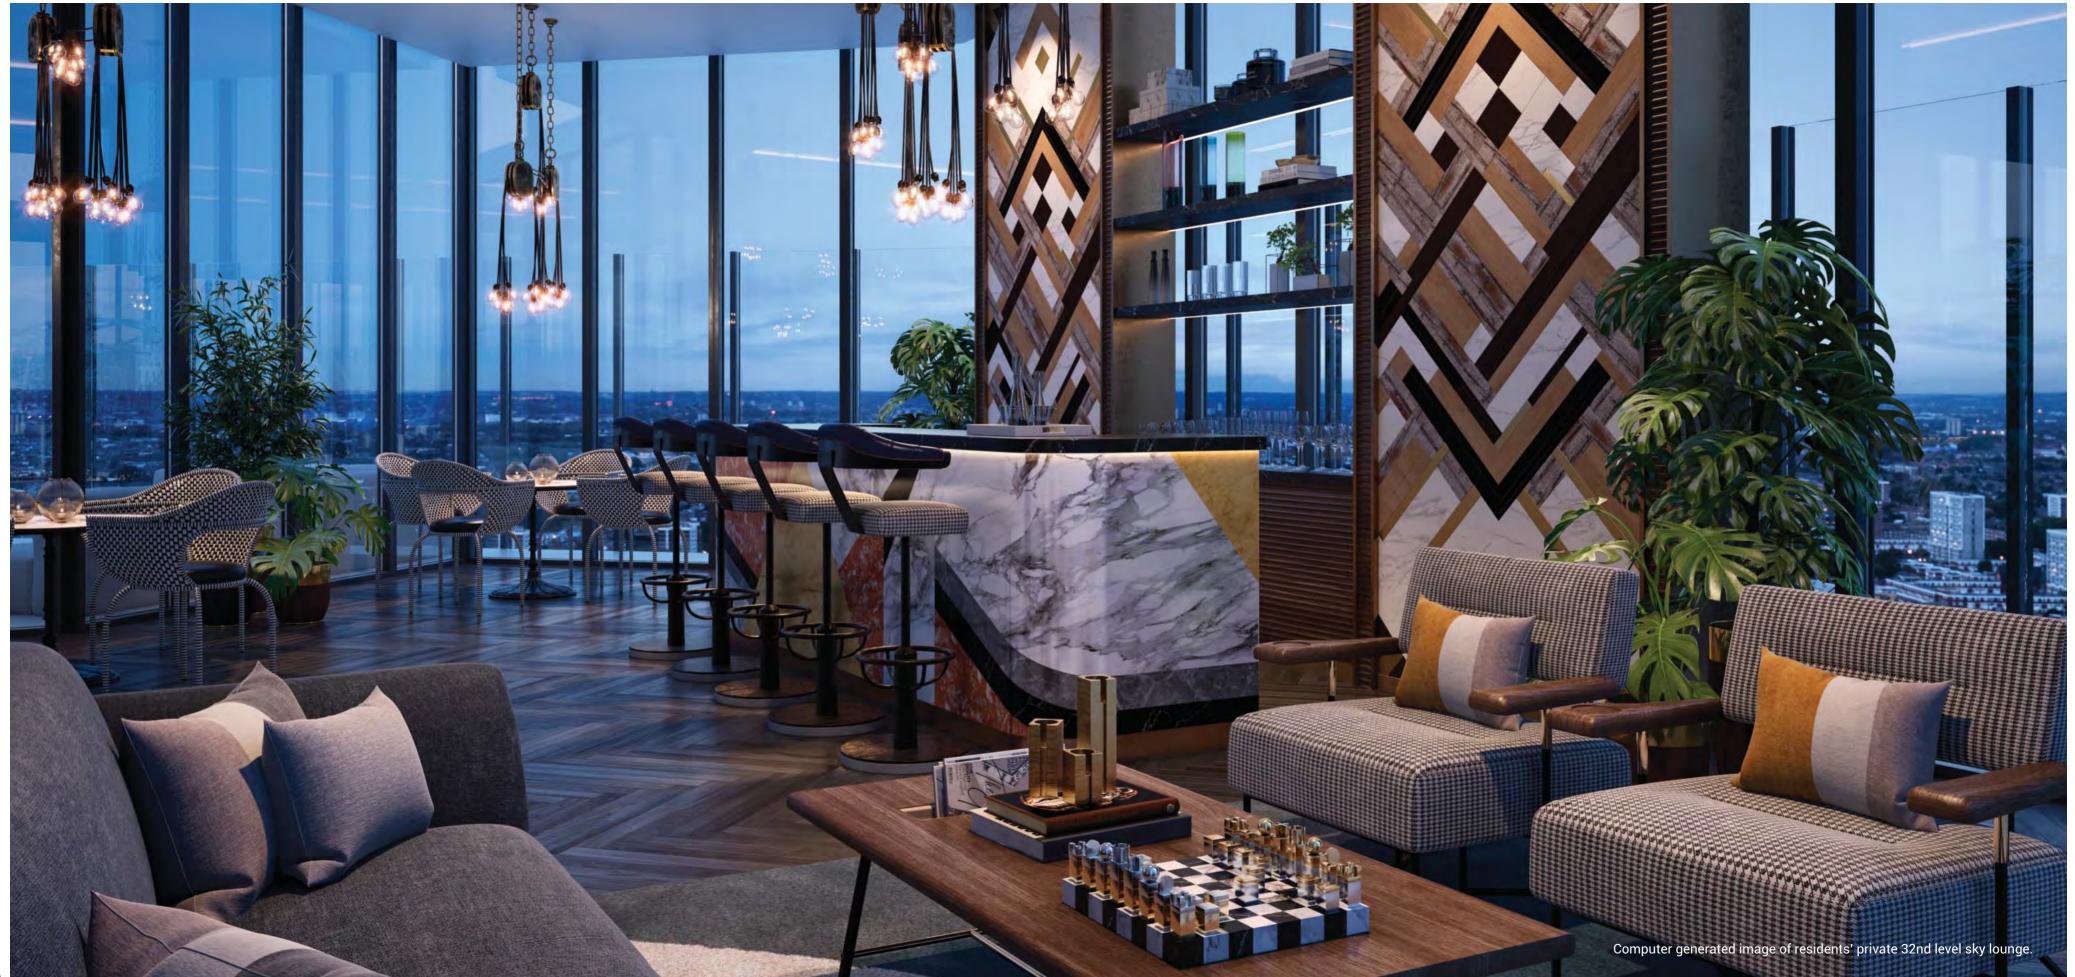

32nd level sky lounge & al-fresco terrace.

apartments will have exclusive access to a fabulous sky lounge with extensive al-fresco terrace complete with ornate landscaping.

The Stage will provide residents with an array of superlative facilities including bowling lanes, games lounge, a gymnasium, 2 screening rooms, an executive lounge and business centre.