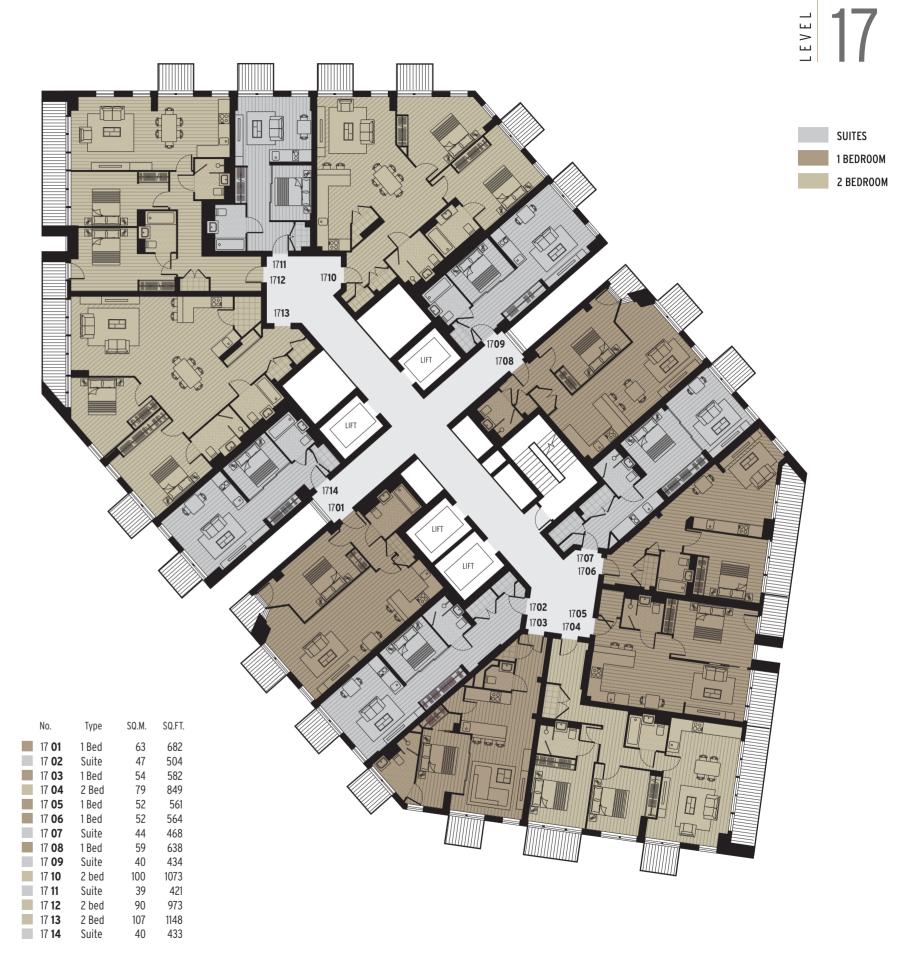

enclosure.
- Concealed plumbing fixed matt black shower head over bath and in shower enclosure with low level matt black hose and handset.
- Black square profile heated towel rail with summertime control.
- 22 inch tile vision LCD TV to bathrooms over bath.

### Security

- Smoke detector to hallway.
- · Audio/video entryphone system.
- Hotel style all on/off switch allowing quick shutdown of the apartment lighting and entertainment system upon leaving.

Note: Suite kitchen may not incorporate a full complement of appliances or may not be fully integrated subject to layout.

### THE STAGE highly specified suites, apartments and penthouses rising 37 levels



FLOOR PLANS



























# 10 IEAEI







# 12 IEAE

SUITES 1 BEDROOM 2 BEDROOM





### 14 I4







# 16 IE A EI





## 18 IEAEL







# 120 LEVEL

SUITES 1 BEDROOM 2 BEDROOM 3 BEDROOM











SUITES 1 BEDROOM 2 BEDROOM 3 BEDROOM







## 126 IEVE

SUITES 1 BEDROOM 2 BEDROOM 3 BEDROOM







## 128 LEVE

SUITES 1 BEDROOM 2 BEDROOM 3 BEDROOM





















3 BEDROOM



| No.          | Туре  | SQ.M. | SQ.FT. |
|--------------|-------|-------|--------|
| 32 <b>01</b> | 3 Bed | 139   | 1499   |
| 32 <b>02</b> | 3 Bed | 135   | 1448   |
| 32 <b>03</b> | 3 Bed | 131   | 1410   |
|              |       |       |        |

104 APARTMENT PLANS





| No.   | Туре  | SQ.M. | SQ.FT. |
|-------|-------|-------|--------|
| 33 01 | 2 Bed | 136   | 1473   |
| 33 02 | 3 Bed | 135   | 1448   |
| 33 03 | 3 Bed | 129   | 1384   |









No.

Туре

 34 01
 2 Bed
 127
 1365

 34 02
 3 Bed
 135
 1448

 34 03