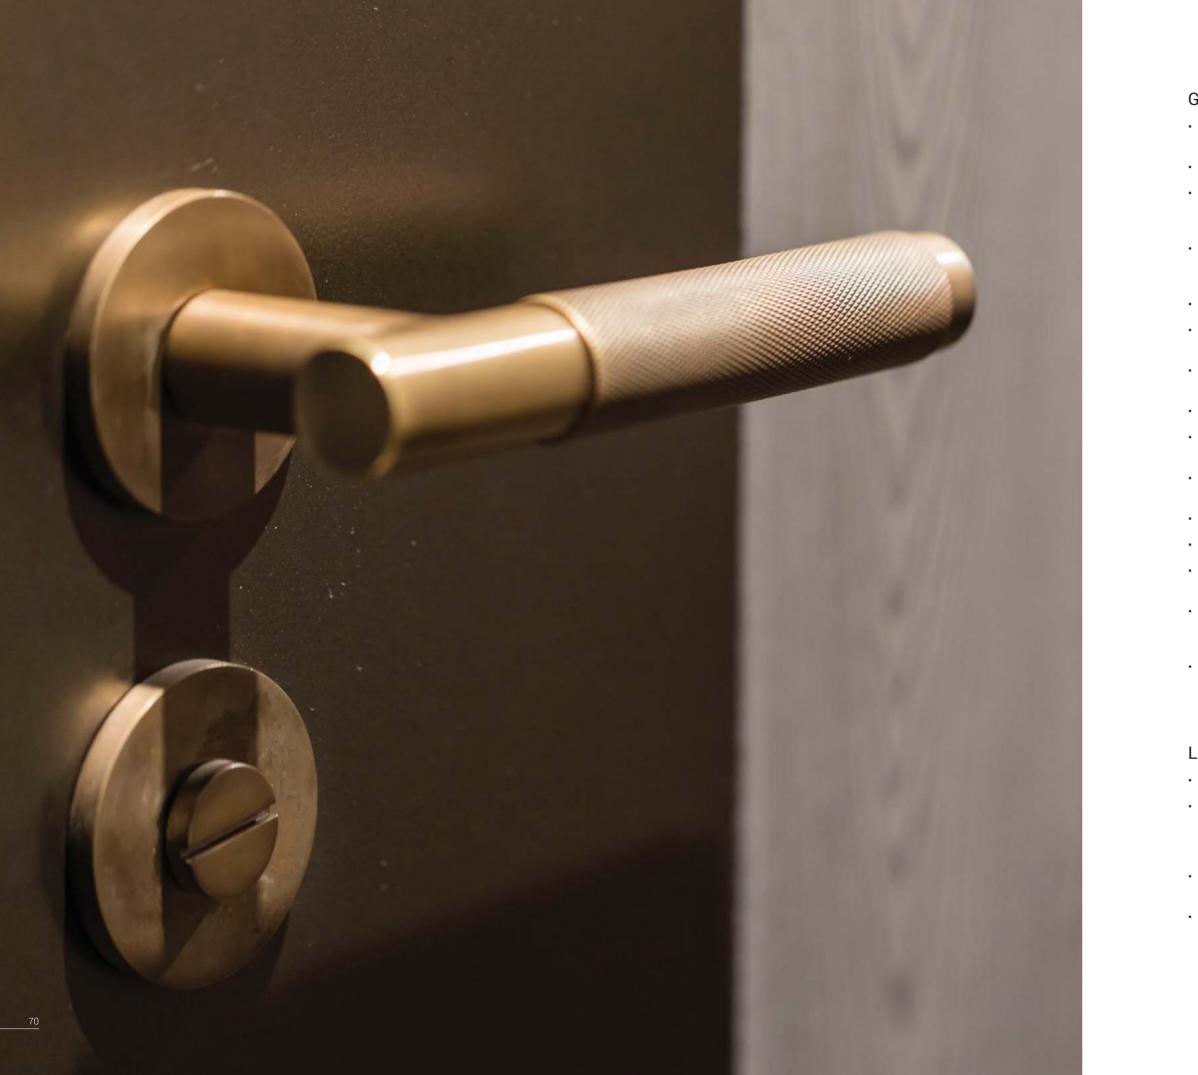

#### **General Specification**

- Matt grey warm tone painted walls and brilliant white smooth ceilings.
- Matt black skirting.
- Natural oak one strip hardwood engineered flooring to kitchen, hallway, living/dining area and all bedrooms.
- Extended height beige/grey timber lacquer finish internal doors with bronze strip to lever side.
- Matt black finish architraves.
- Brushed antique bronze door furniture including lever door handles.
- Black coated stainless steel switch and socket plates.
- USB socket outlet to all rooms.
- Programmable mood lighting to principal living area and all bedrooms.
- Black track lighting to living/dining area and kitchen.
- Recessed LED downlighting to bathrooms.
- Double glazing throughout.
- Sonos Play 1 wireless multi-room speaker (or equivalent future technology).
- Comfort cooling/space heating to living area and each bedroom of apartments (suites living area only).
- Superfast fibre broadband enabled and pre-installed to each suite and apartment.