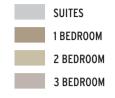

## THE STAGE OVER 540,000 SQFT of dynamic MIXED USE SPACE

238,538 SQFT OF OFFICE SPACE

> 47,900 SQFT OF PUBLIC REALM

33,668 SQFT OF RETAIL SPACE

37 APARTMENT LEVELS

412

PRINCIPAL APARTMENT STYLES

3 PENTHOUSES