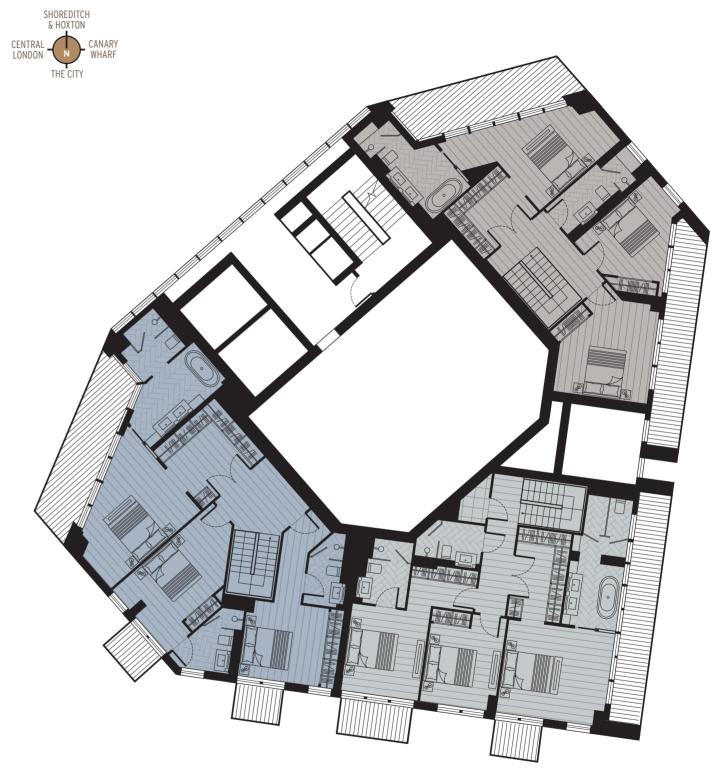

## THE STAGE OVER 540,000 SQFT of dynamic MIXED USE SPACE

238,538 SQFT OF OFFICE SPACE

> 47,900 SQFT OF PUBLIC REALM

33,668 SQFT OF RETAIL SPACE

37 APARTMENT LEVELS

412

PRINCIPAL APARTMENT STYLES

3 PENTHOUSES