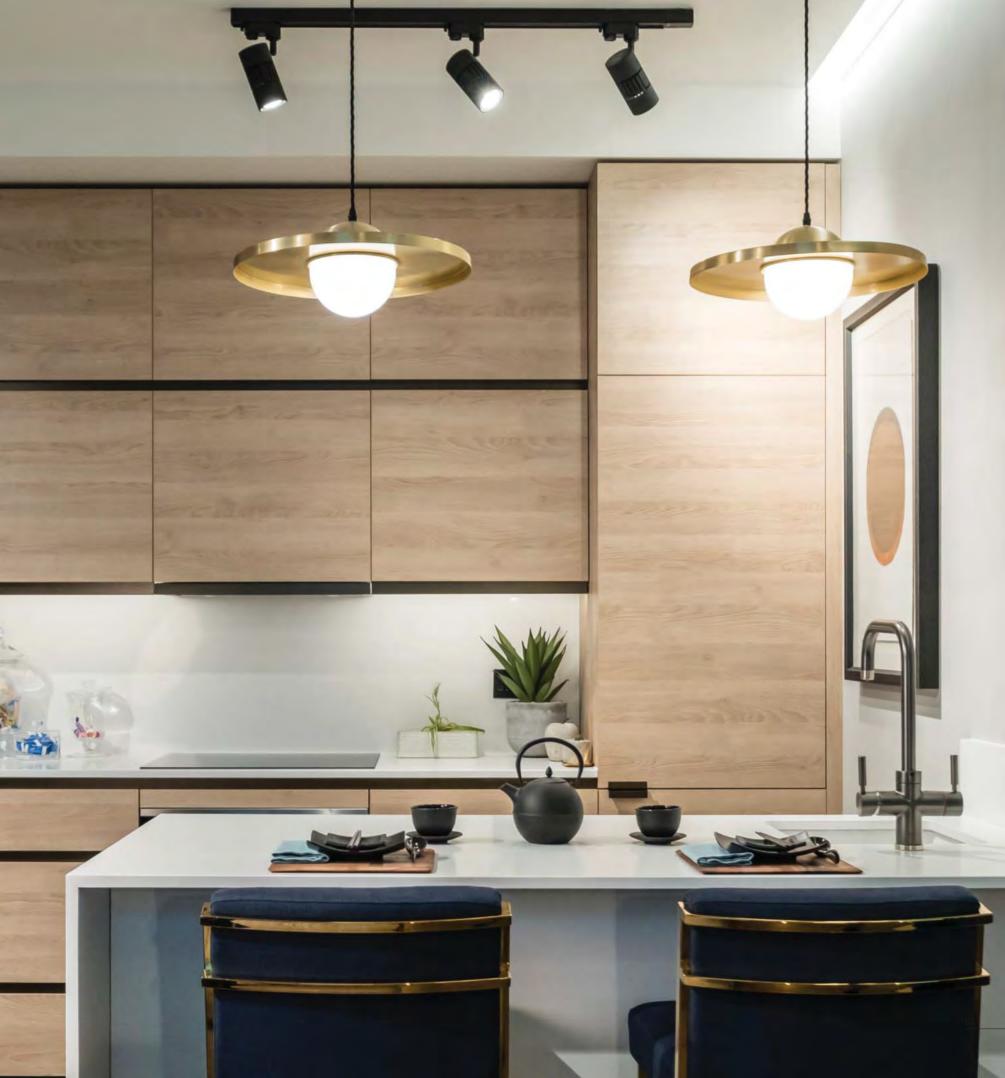

The interior design palette of each residence will echo hues of urban simplicity, yet will be laced with immaculate detailing.

#### **General Specification**

- Matt grey warm tone painted walls and brilliant white smooth ceilings.
- Matt black skirting.
- Natural oak one strip hardwood engineered flooring to kitchen, hallway, living/dining area and all bedrooms.
- Extended height beige/grey timber lacquer finish internal doors with bronze strip to lever side.
- Matt black finish architraves.
- Brushed antique bronze door furniture including lever door handles.
- Black coated stainless steel switch and socket plates.
- USB socket outlet to all rooms.
- Programmable mood lighting to principal living area and all bedrooms.
- Black track lighting to living/dining area and kitchen.
- Recessed LED downlighting to bathrooms.
- Double glazing throughout.
- Sonos Play 1 wireless multi-room speaker (or equivalent future technology).
- Comfort cooling/space heating to living area and each bedroom of apartments (suites living area only).
- Superfast fibre broadband enabled and pre-installed to each suite and apartment.