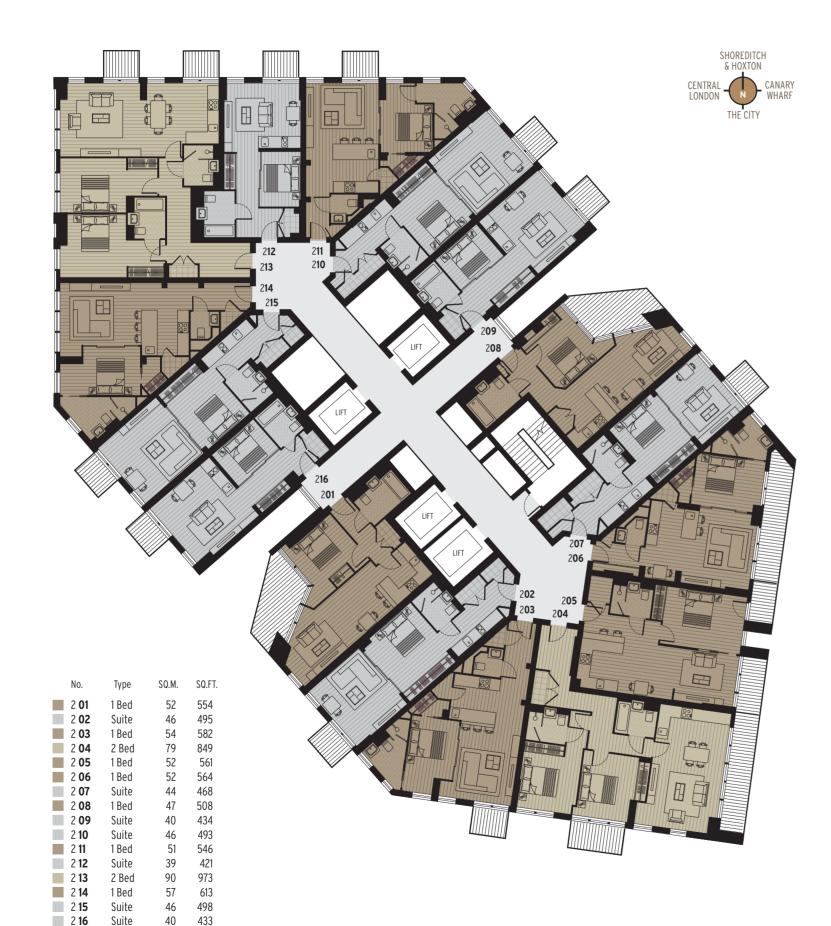

## THE STAGE OVER 540,000 SQFT of dynamic MIXED USE SPACE

238,538 SQFT OF OFFICE SPACE

> 47,900 SQFT OF PUBLIC REALM

33,668 SQFT OF RETAIL SPACE

37 APARTMENT LEVELS

412

PRINCIPAL APARTMENT STYLES

3 PENTHOUSES