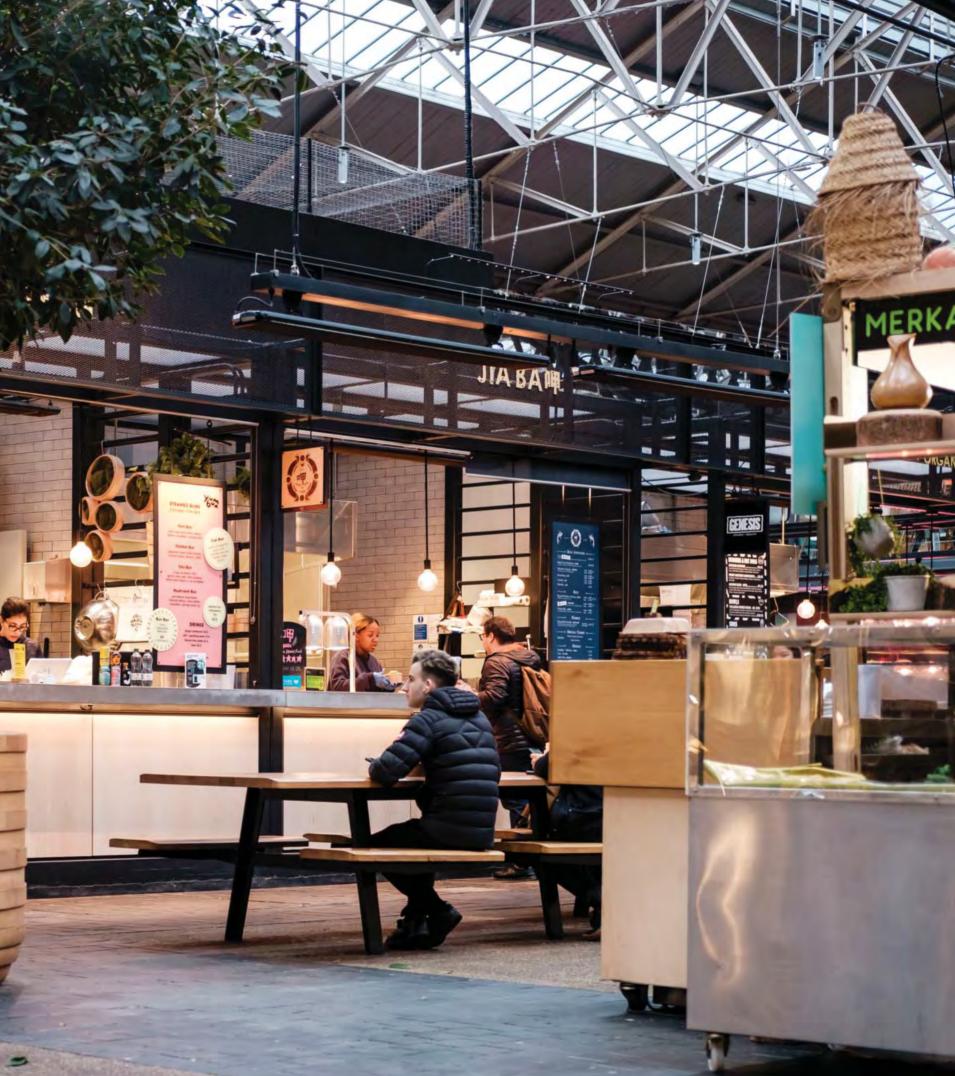

The stage lies amid the third largest tech cluster in the world.

The Stage is located adjacent to the new Amazon HQ with capacity for up to 5000 staff.

4 minutes walk from London's famous Spitalfields market.

### ON FOOT FROM THE STAGE

| SPITALFIELDS MARKET | 4 |
|---------------------|---|
| LIVERPOOL STREET    | ļ |
| SHOREDITCH HOUSE    | ( |
| HOXTON SQUARE       | 1 |
| BROADGATE CIRCLE    | 9 |
|                     |   |