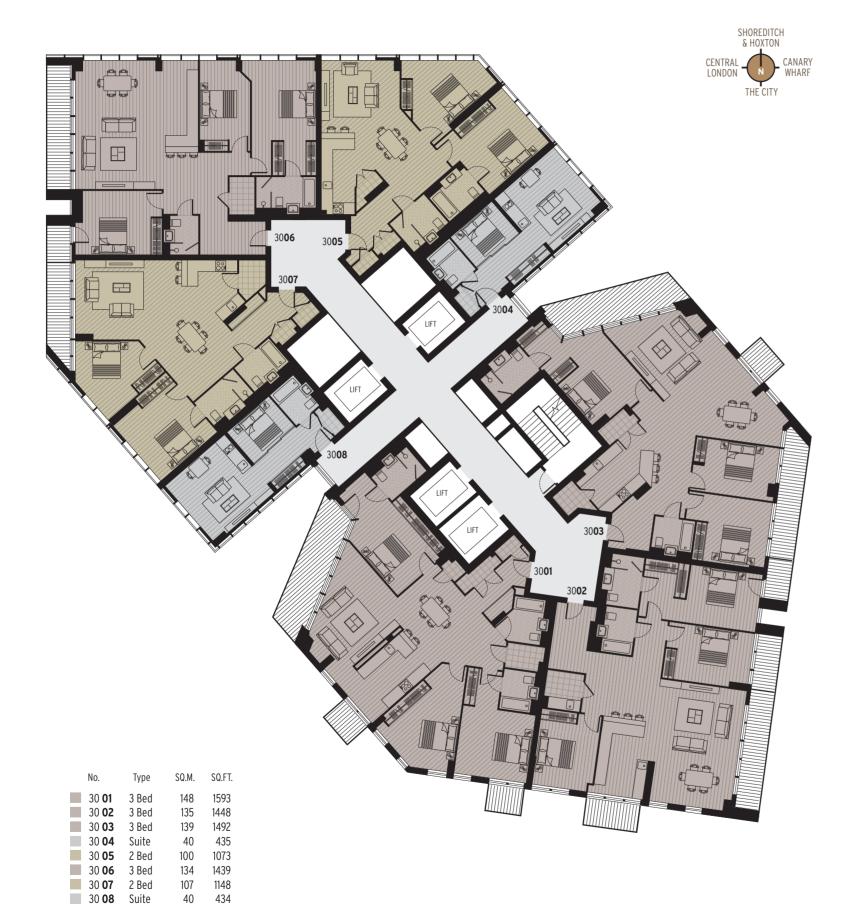

## THE STAGE OVER 540,000 SQFT of dynamic MIXED USE SPACE

238,538 SQFT OF OFFICE SPACE

> 47,900 SQFT OF PUBLIC REALM

33,668 SQFT OF RETAIL SPACE

37 APARTMENT LEVELS

412

PRINCIPAL APARTMENT STYLES

3 PENTHOUSES