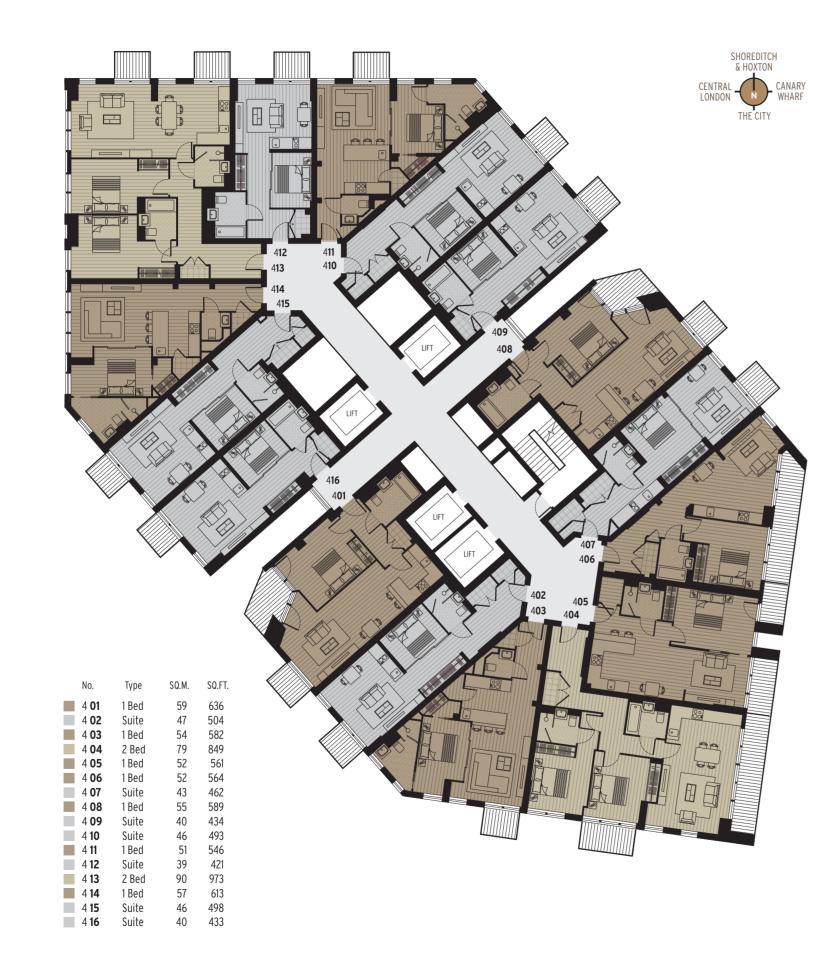

## THE STAGE OVER 540,000 SQFT of dynamic MIXED USE SPACE

238,538 SQFT OF OFFICE SPACE

> 47,900 SQFT OF PUBLIC REALM

33,668 SQFT OF RETAIL SPACE

37 APARTMENT LEVELS

412

PRINCIPAL APARTMENT STYLES

3 PENTHOUSES