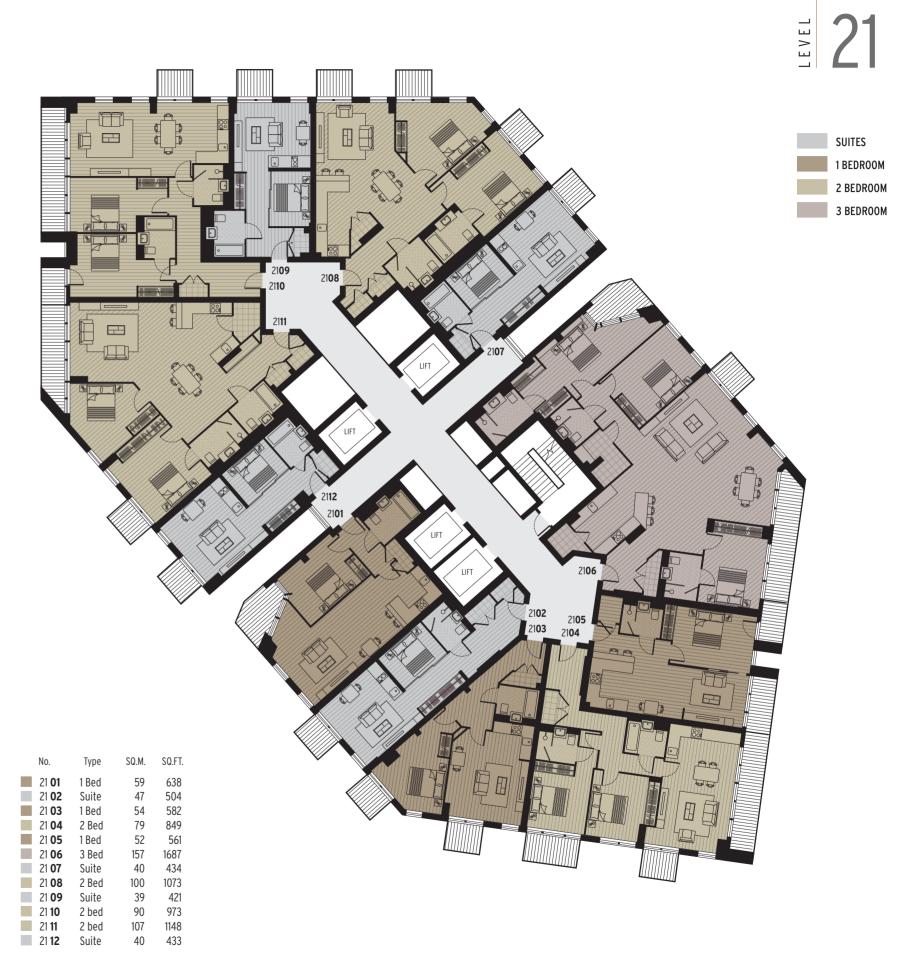

## THE STAGE OVER 540,000 SQFT of dynamic MIXED USE SPACE

238,538 SQFT OF OFFICE SPACE

> 47,900 SQFT OF PUBLIC REALM

33,668 SQFT OF RETAIL SPACE

37 APARTMENT LEVELS

412

PRINCIPAL APARTMENT STYLES

3 PENTHOUSES