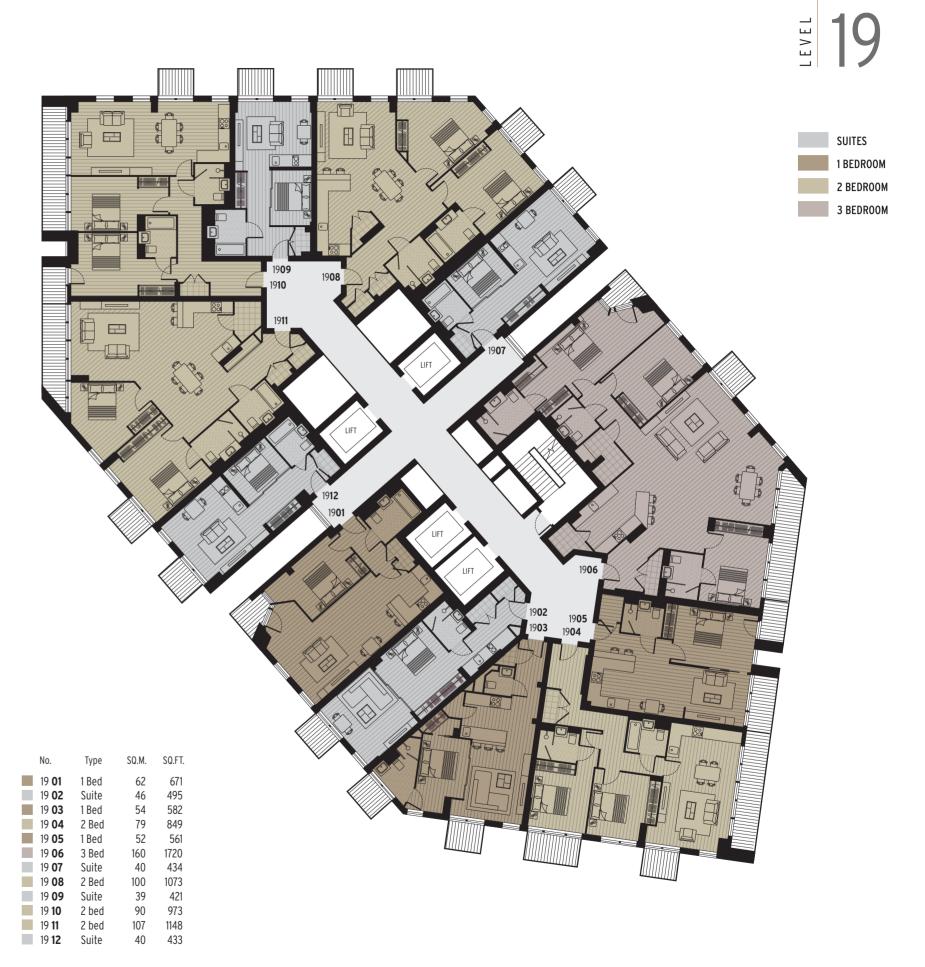

## THE STAGE OVER 540,000 SQFT of dynamic MIXED USE SPACE

238,538 SQFT OF OFFICE SPACE

> 47,900 SQFT OF PUBLIC REALM

33,668 SQFT OF RETAIL SPACE

37 APARTMENT LEVELS

412

PRINCIPAL APARTMENT STYLES

3 PENTHOUSES