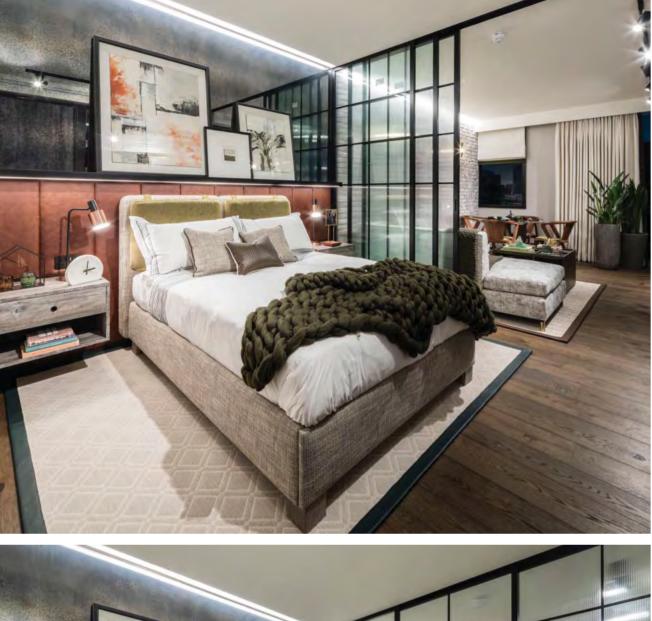

The interior design palette of each residence will echo hues of urban simplicity, yet will be laced with immaculate detailing.

#### **General Specification**

- Matt grey warm tone painted walls and brilliant white smooth ceilings.
- Matt black skirting.
- Natural oak one strip hardwood engineered flooring to kitchen, hallway, living/dining area and all bedrooms.
- Extended height beige/grey timber lacquer finish internal doors with bronze strip to lever side.
- Matt black finish architraves.
- Brushed antique bronze door furniture including lever door handles.
- Black coated stainless steel switch and socket plates.
- USB socket outlet to all rooms.
- Programmable mood lighting to principal living area and all bedrooms.
- Black track lighting to living/dining area and kitchen.
- Recessed LED downlighting to bathrooms.
- Double glazing throughout.
- Sonos Play 1 wireless multi-room speaker (or equivalent future technology).
- Comfort cooling/space heating to living area and each bedroom of apartments (suites living area only).
- Superfast fibre broadband enabled and pre-installed to each suite and apartment.