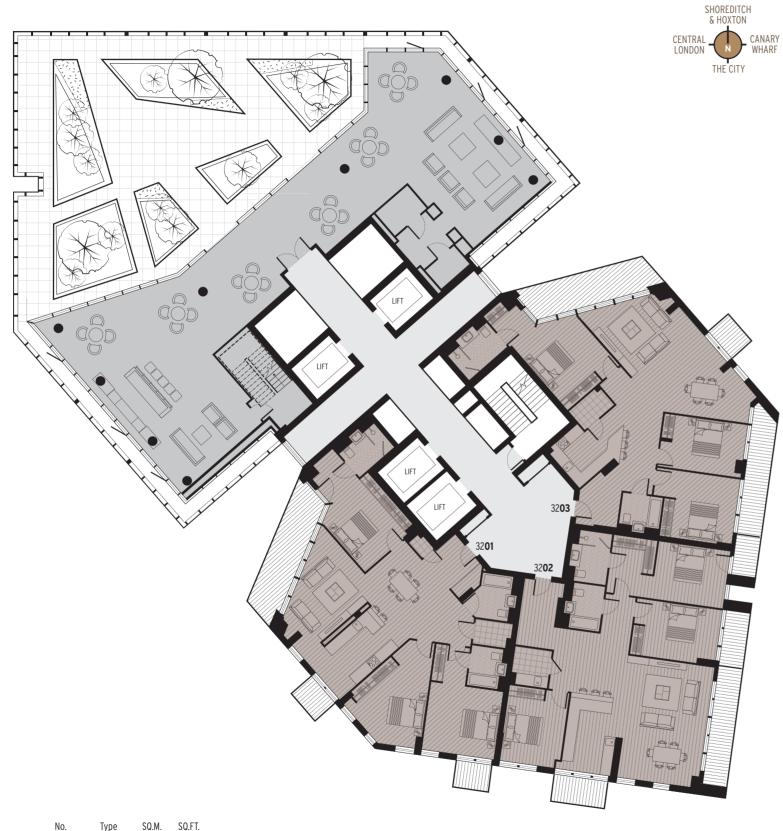

### ROOFTOP GARDENS

Public gardens above the former Victorian railway arches will provide a green oasis for residents and visitors wishing to relax amid landscaped surroundings in the heart of Shoreditch.

The rooftop pop-up coffee bar

COFFEE BAR

residential tower.

BOUTIQUE RETAIL

The vast brick built vaulted viaduct arches will create a striking and original Victorian environment for boutique and independent retail outlets in a high foot fall location.