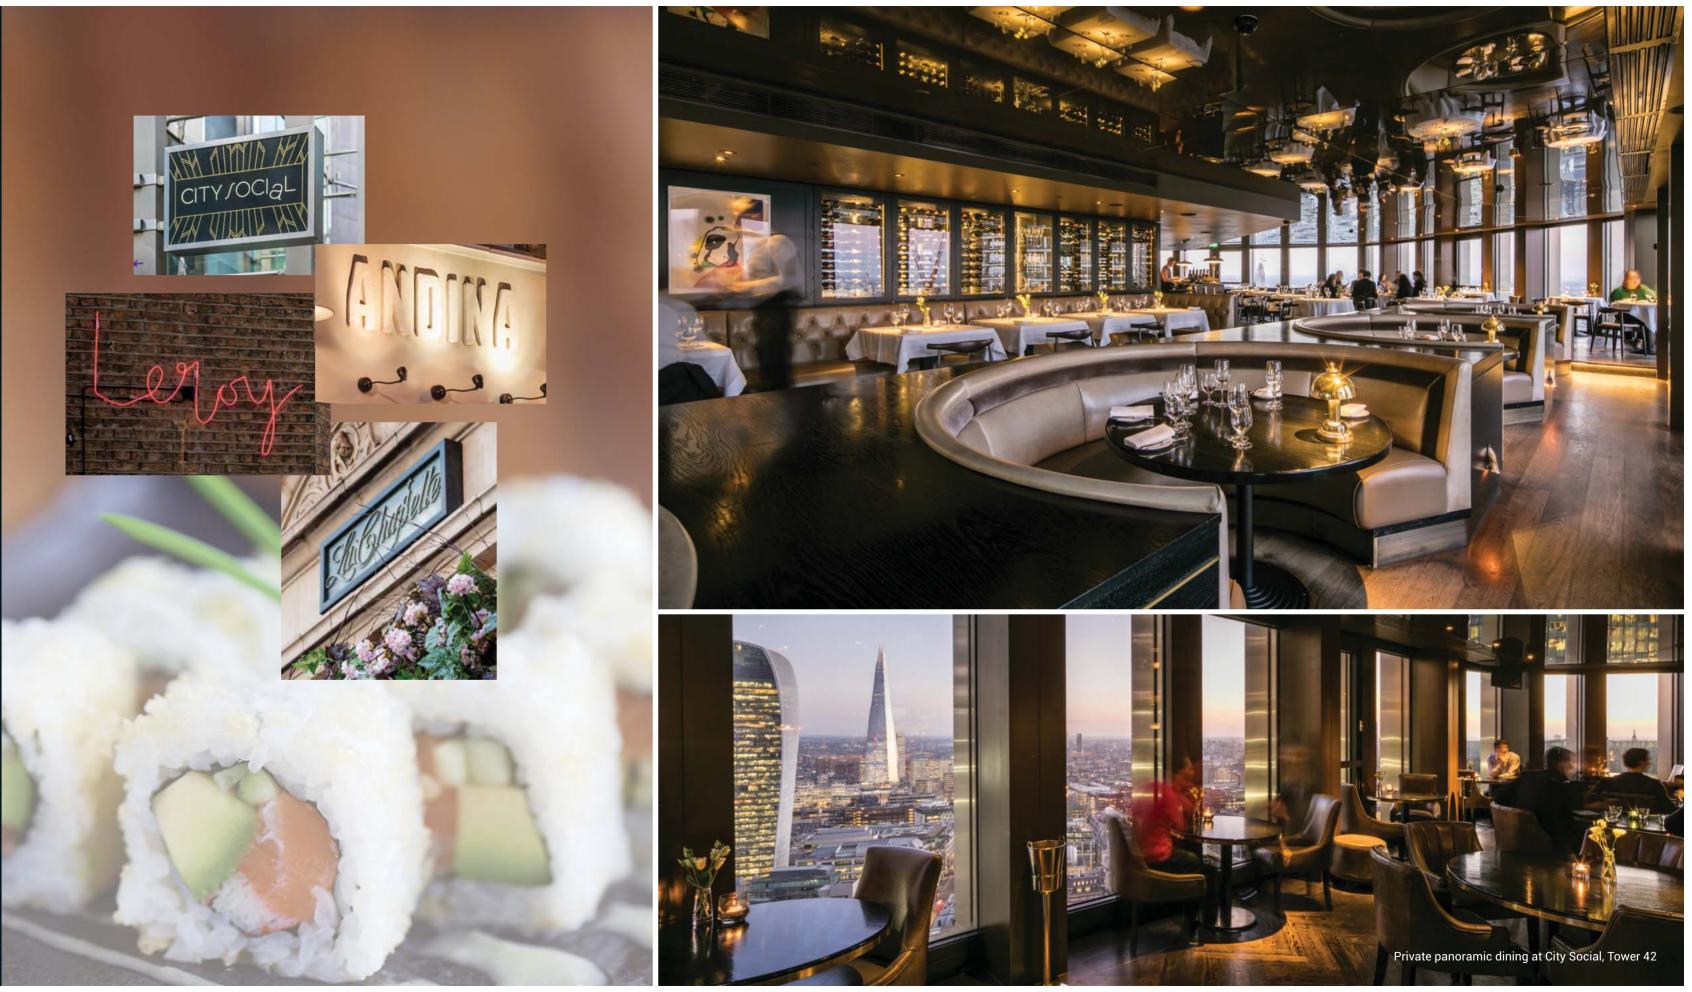

## A MICHELIN STARRED

Celebrity neighbourhood

- Leroy is a wine bar and restaurant located around 5 minutes walk from The Stage offering a relaxed, intimate setting for simple, modern bistro cuisine with wine pairings.
- In short, Shoreditch is a neighbourhood of high end eateries where everything is in place to suit every palate and taste - from a meat feast at Hawksmoor to the decadent dishes at Gloria Trattoria, or from the Boundary rooftop bar to private dining at City Social overlooking the City.