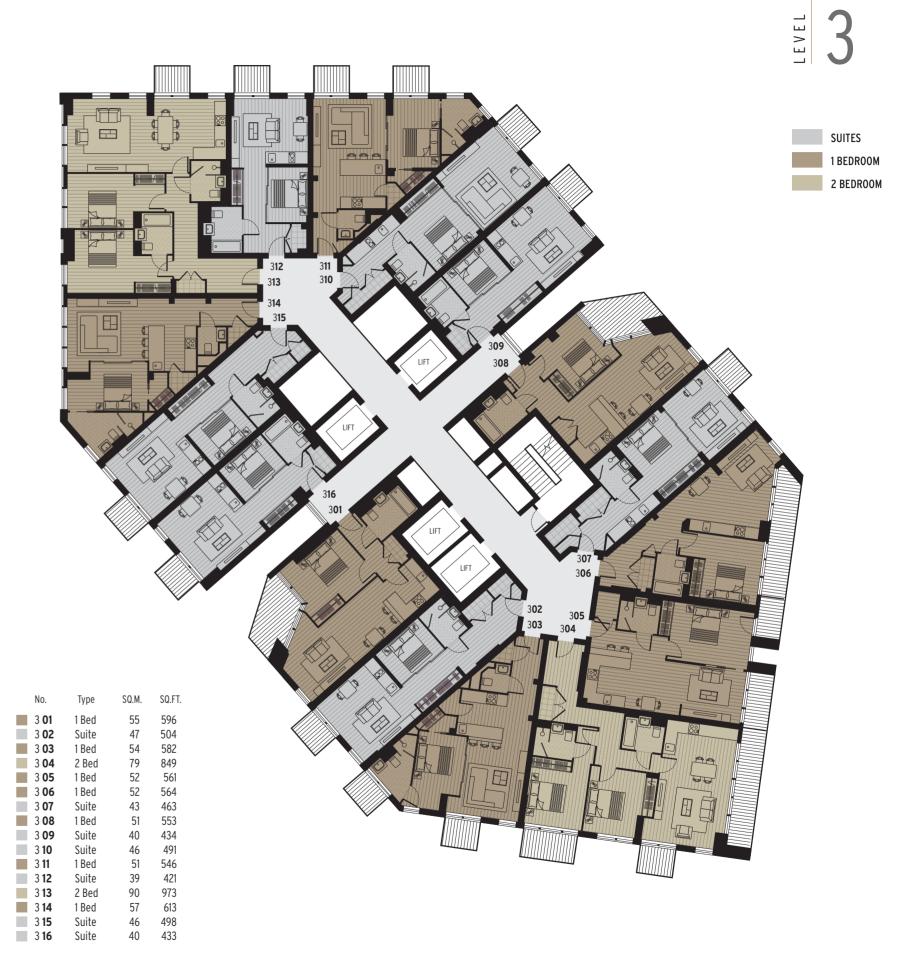

## THE STAGE OVER 540,000 SQFT of dynamic MIXED USE SPACE

238,538 SQFT OF OFFICE SPACE

> 47,900 SQFT OF PUBLIC REALM

33,668 SQFT OF RETAIL SPACE

37 APARTMENT LEVELS

412

PRINCIPAL APARTMENT STYLES

3 PENTHOUSES