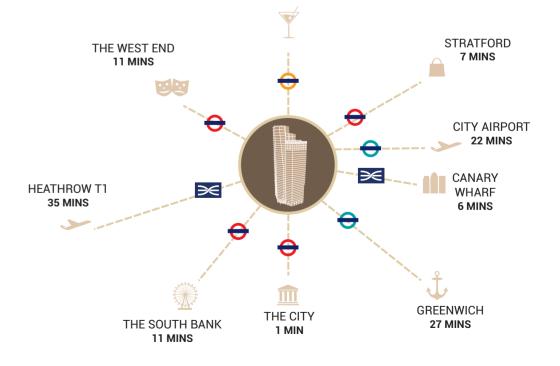

# **CAPITAL CONNECTIONS**

Key destinations on your doorstep

Slick transport connections will provide easy access to all the Capital's principal destinations, including those for domestic and international air travel.

Whether jogging along a canal or cycling to the City, hopping on the tube to theatreland, or taking brunch in Bruges - everything will be in place for residents of The Stage.

HOXTON

2 MINS