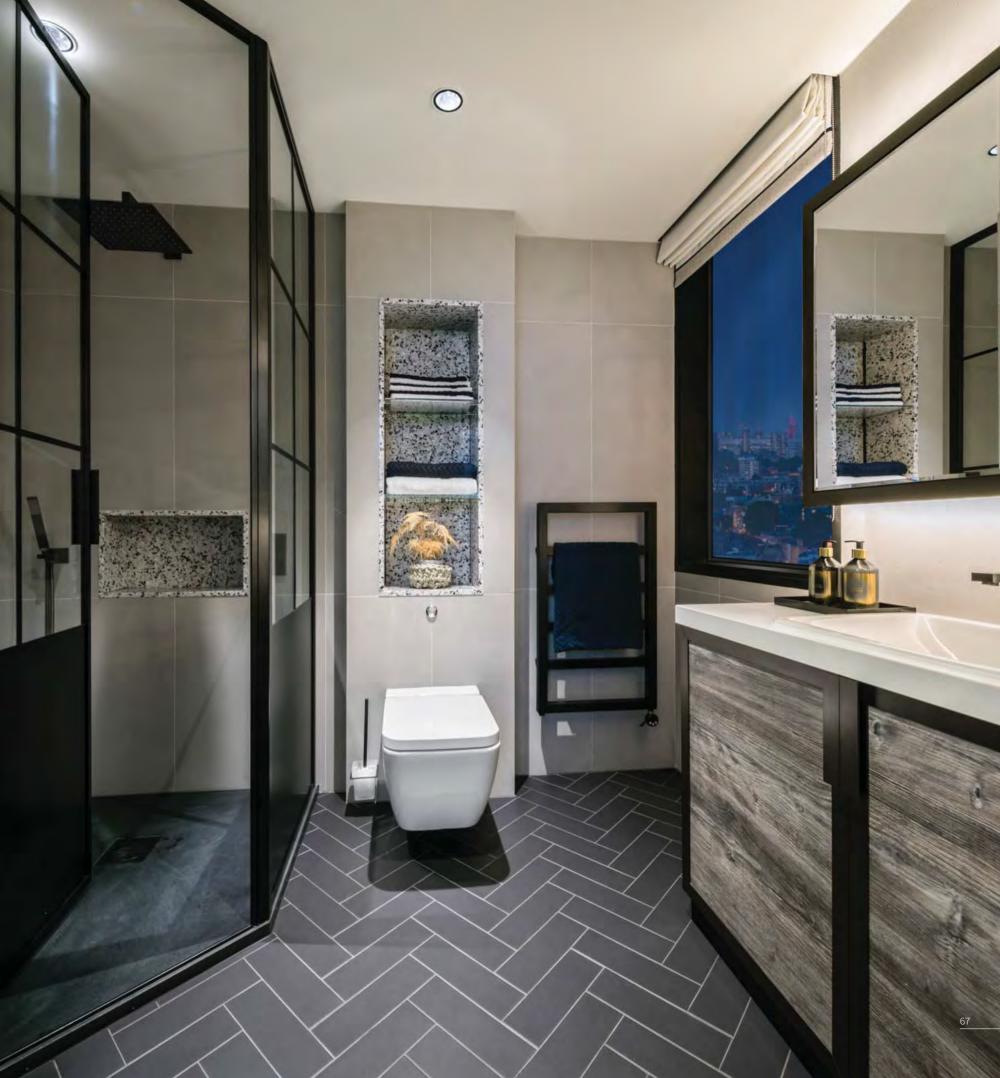

Shower and bathrooms are finished in a palette of terrazzo, white stone, charcoal herringbone and antique bronze detailing with tile vision LCD TV to suites and apartments over bath.

Each apartment will be furnished with a bespoke, bronze shelved entertainment unit providing subtle storage space while creating a central feature to the living area. The unit will also integrate a wide screen LED smart TV and advanced play bar system.