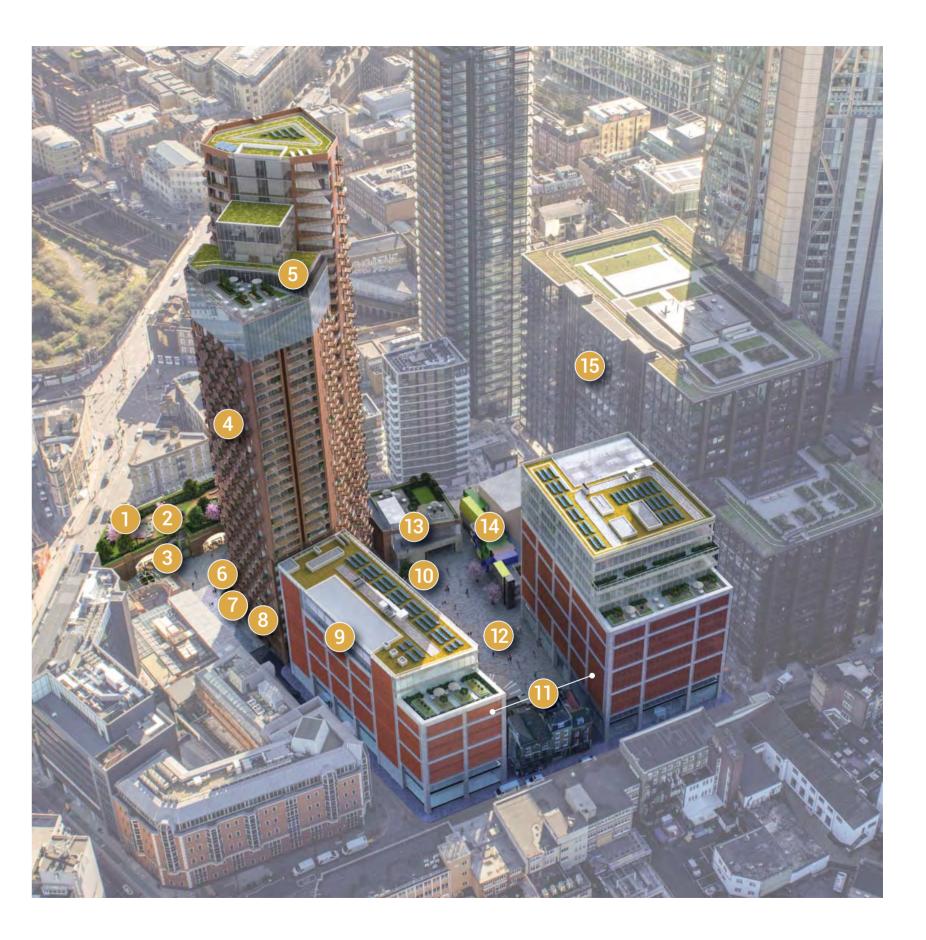

## THE STAGE OVER 540,000 SQFT of dynamic MIXED USE SPACE

238,538 SQFT OF OFFICE SPACE

> 47,900 SQFT OF PUBLIC REALM

33,668 SQFT OF RETAIL SPACE

37 APARTMENT LEVELS

412

PRINCIPAL APARTMENT STYLES

3 PENTHOUSES

15,715 SQFT OF HERITAGE SPACE

T

41 THE DEVELOPMENT

Rhodium have created a niche to service the ultra-luxury requirements of London's most discerning residents and will provide an unparalleled suite of bespoke, prestigious services at The Stage.