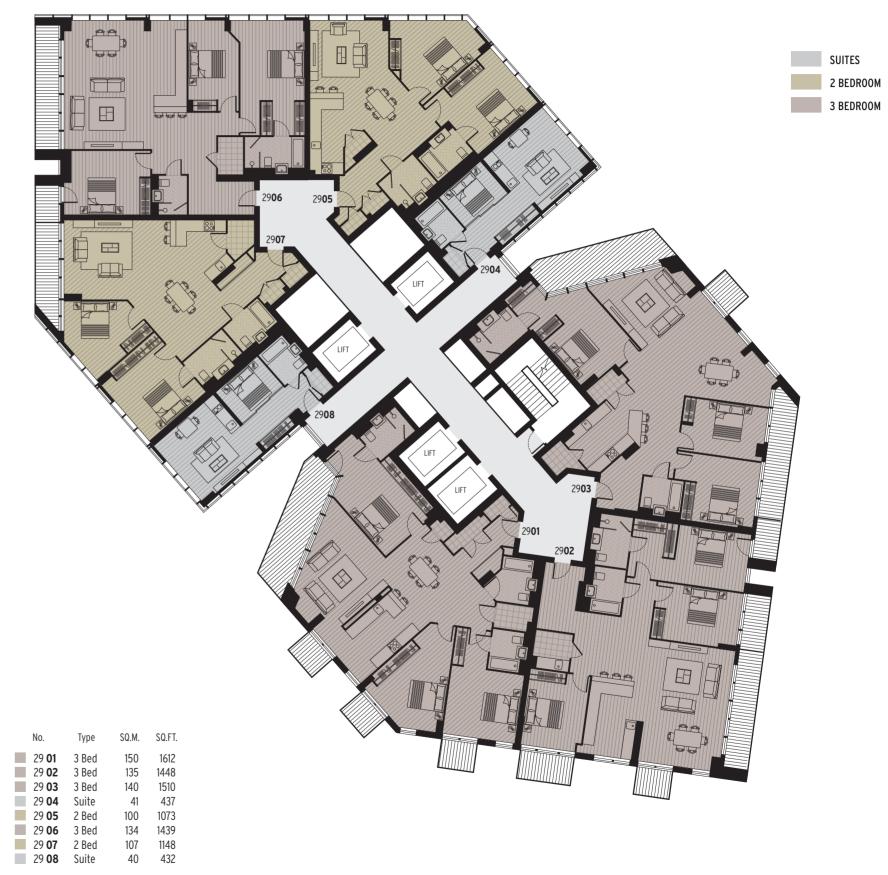

## THE STAGE OVER 540,000 SQFT of dynamic MIXED USE SPACE

238,538 SQFT OF OFFICE SPACE

> 47,900 SQFT OF PUBLIC REALM

33,668 SQFT OF RETAIL SPACE

37 APARTMENT LEVELS

412

PRINCIPAL APARTMENT STYLES

3 PENTHOUSES