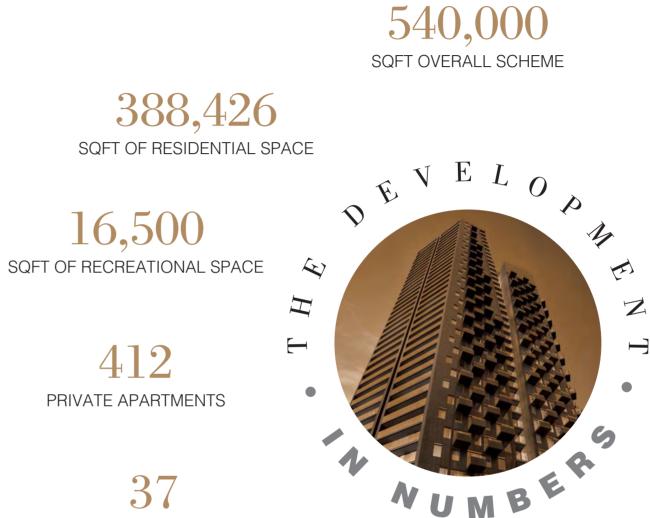

## THE STAGE OVER 540,000 SQFT of dynamic MIXED USE SPACE

238,538 SQFT OF OFFICE SPACE

> 47,900 SQFT OF PUBLIC REALM

33,668 SQFT OF RETAIL SPACE

37 APARTMENT LEVELS

412

PRINCIPAL APARTMENT STYLES

3 PENTHOUSES

15,715 SQFT OF HERITAGE SPACE

T

41 THE DEVELOPMENT

Rhodium have created a niche to service the ultra-luxury requirements of London's most discerning residents and will provide an unparalleled suite of bespoke, prestigious services at The Stage.