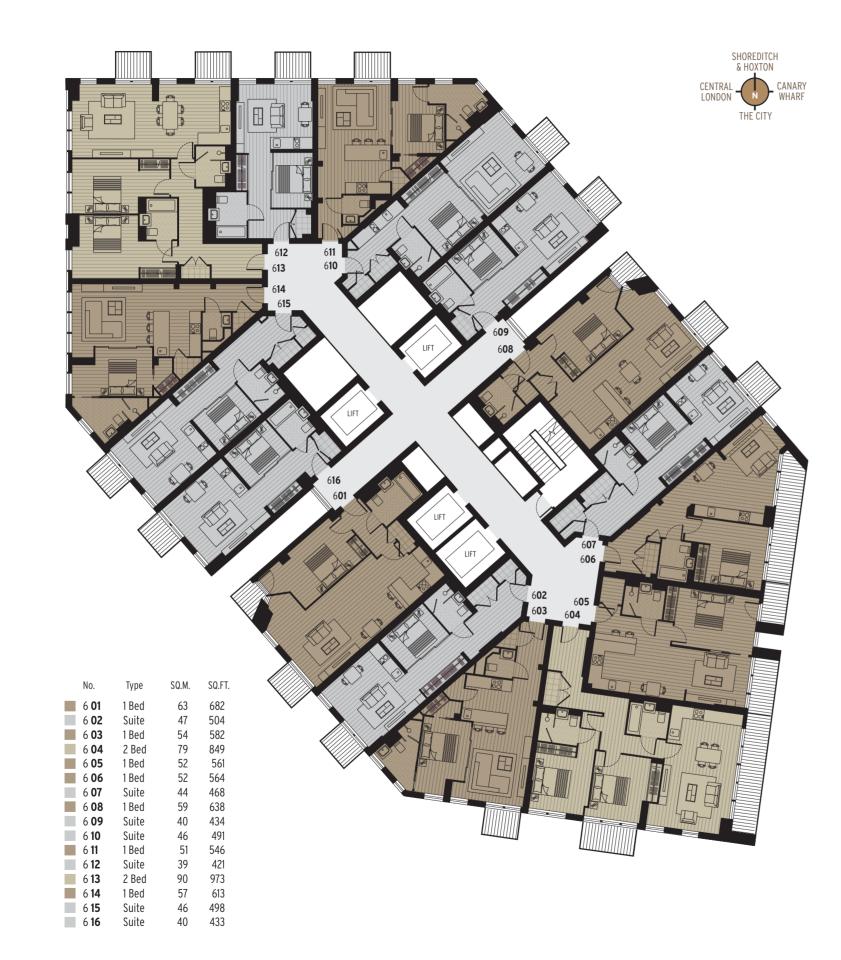

## THE STAGE OVER 540,000 SQFT of dynamic MIXED USE SPACE

238,538 SQFT OF OFFICE SPACE

> 47,900 SQFT OF PUBLIC REALM

33,668 SQFT OF RETAIL SPACE

37 APARTMENT LEVELS

412

PRINCIPAL APARTMENT STYLES

3 PENTHOUSES