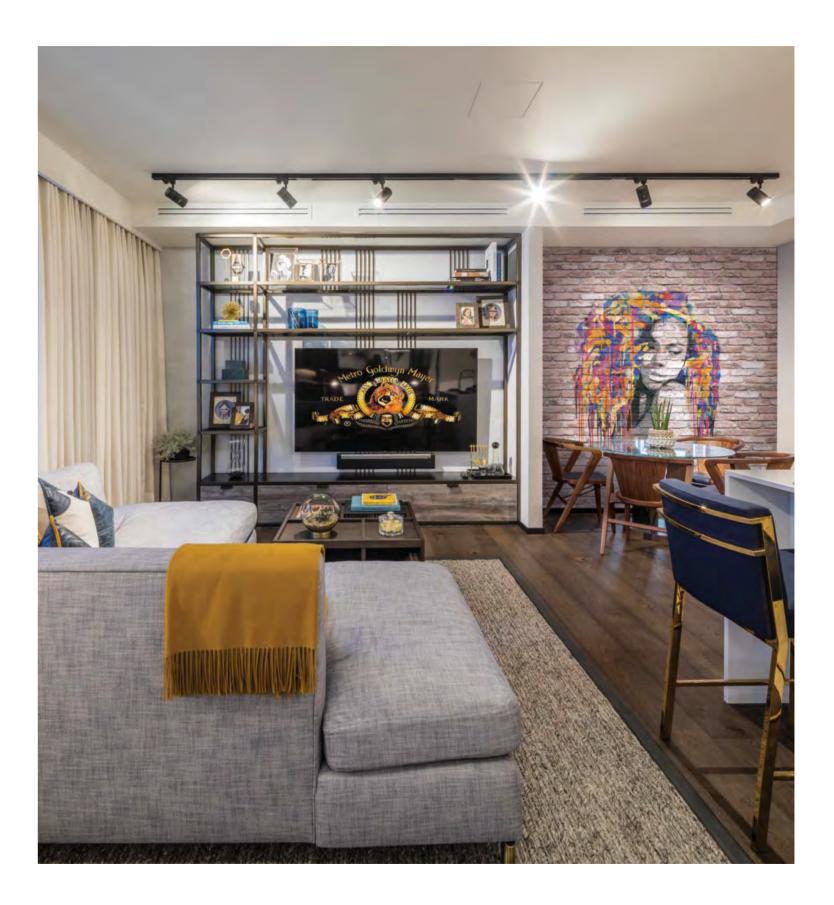

Computer generated images of bowling lanes and below, residents' private mezzanine level gymnasium.

FF

10

WELCOME TO *the finest* APARTMENT OPPORTUNITY IN THE CAPITAL

Kitchen areas in selected suites will have mirrored sliding screens enabling either functional use of the kitchen or to create fabulous reflective wall space as part of the living area.

Shower and bathrooms are finished in a palette of terrazzo, white stone, charcoal herringbone and antique bronze detailing with tile vision LCD TV to suites and apartments over bath.

Each apartment will be furnished with a bespoke, bronze shelved entertainment unit providing subtle storage space while creating a central feature to the living area. The unit will also integrate a wide screen LED smart TV and advanced play bar system.

### Living/Dining Room

- Feature white washed brick slip wall.
- Bespoke fitted entertainment unit incorporating steel framing in Nordic bronze with Pasadina Pine doors and Nordic bronze mesh shelving.
- 40-50" LED smart TV within entertainment unit.
- Sonos Playbar (or equivalent future technology) also within entertainment unit providing hi-fi quality sound and wireless music streaming (subject to subscription).