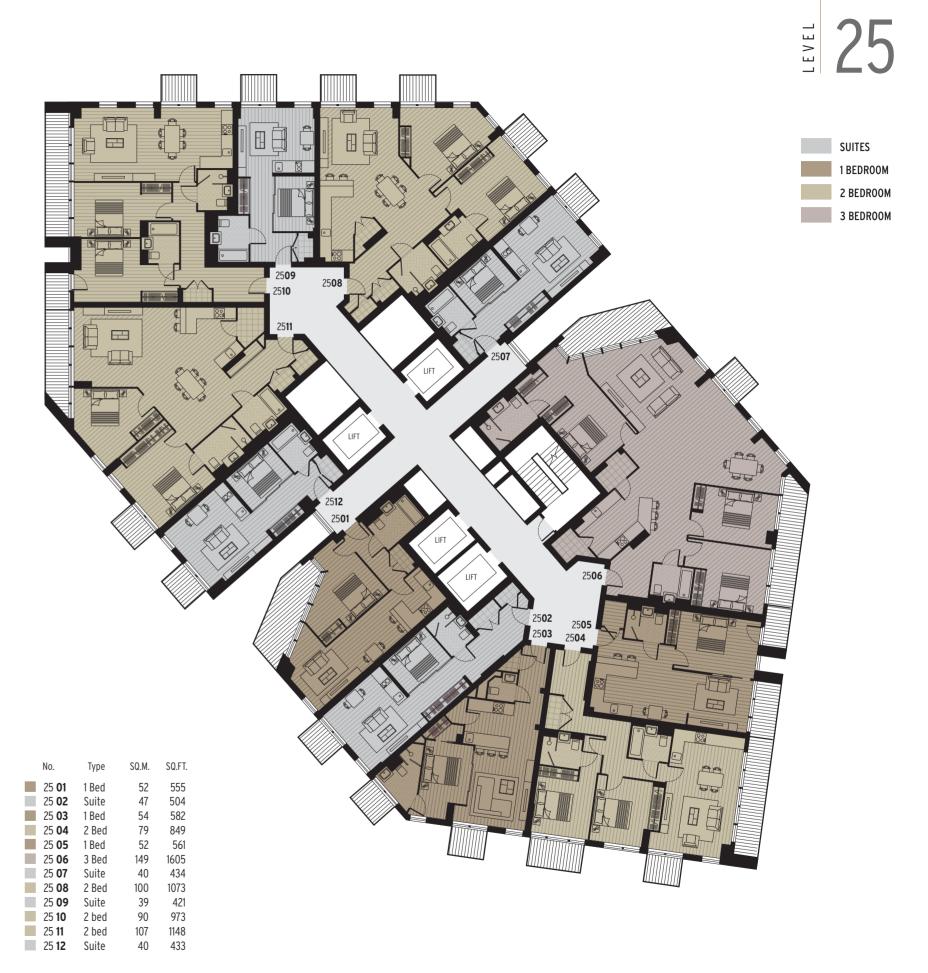

e and handset.
- Black square profile heated towel rail with summertime control.
- 22 inch tile vision LCD TV to bathrooms over bath.

### Security

- Smoke detector to hallway.
- · Audio/video entryphone system.
- Hotel style all on/off switch allowing quick shutdown of the apartment lighting and entertainment system upon leaving.

Note: Suite kitchen may not incorporate a full complement of appliances or may not be fully integrated subject to layout.

### THE STAGE highly specified suites, apartments and penthouses rising 37 levels



FLOOR PLANS



























# 10 IEAEI







# 12 IEAE

SUITES 1 BEDROOM 2 BEDROOM





### 14 I4







# 16 IE A EI





## 18 IEAEL







# 120 LEVEL

SUITES 1 BEDROOM 2 BEDROOM 3 BEDROOM











SUITES 1 BEDROOM 2 BEDROOM 3 BEDROOM







## 126 IEVE

SUITES 1 BEDROOM 2 BEDROOM 3 BEDROOM







## 128 LEVE

SUITES 1 BEDROOM 2 BEDROOM 3 BEDROOM





















3 BEDROOM



| No.          | Туре  | SQ.M. | SQ.FT. |
|--------------|-------|-------|--------|
| 32 <b>01</b> | 3 Bed | 139   | 1499   |
| 32 <b>02</b> | 3 Bed | 135   | 1448   |
| 32 <b>03</b> | 3 Bed | 131   | 1410   |
|              |       |       |        |

104 APARTMENT PLANS





| No.   | Туре  | SQ.M. | SQ.FT. |
|-------|-------|-------|--------|
| 33 01 | 2 Bed | 136   | 1473   |
| 33 02 | 3 Bed | 135   | 1448   |
| 33 03 | 3 Bed | 129   | 1384   |









No.

Туре

 34 01
 2 Bed
 127
 1365

 34 02
 3 Bed
 135
 1448

 34 03
 2 Bed
 118
 1266

SQ.M. SQ.FT.

106 APARTMENT PLANS







| No.                          | Туре           | SQ.M.      | SQ