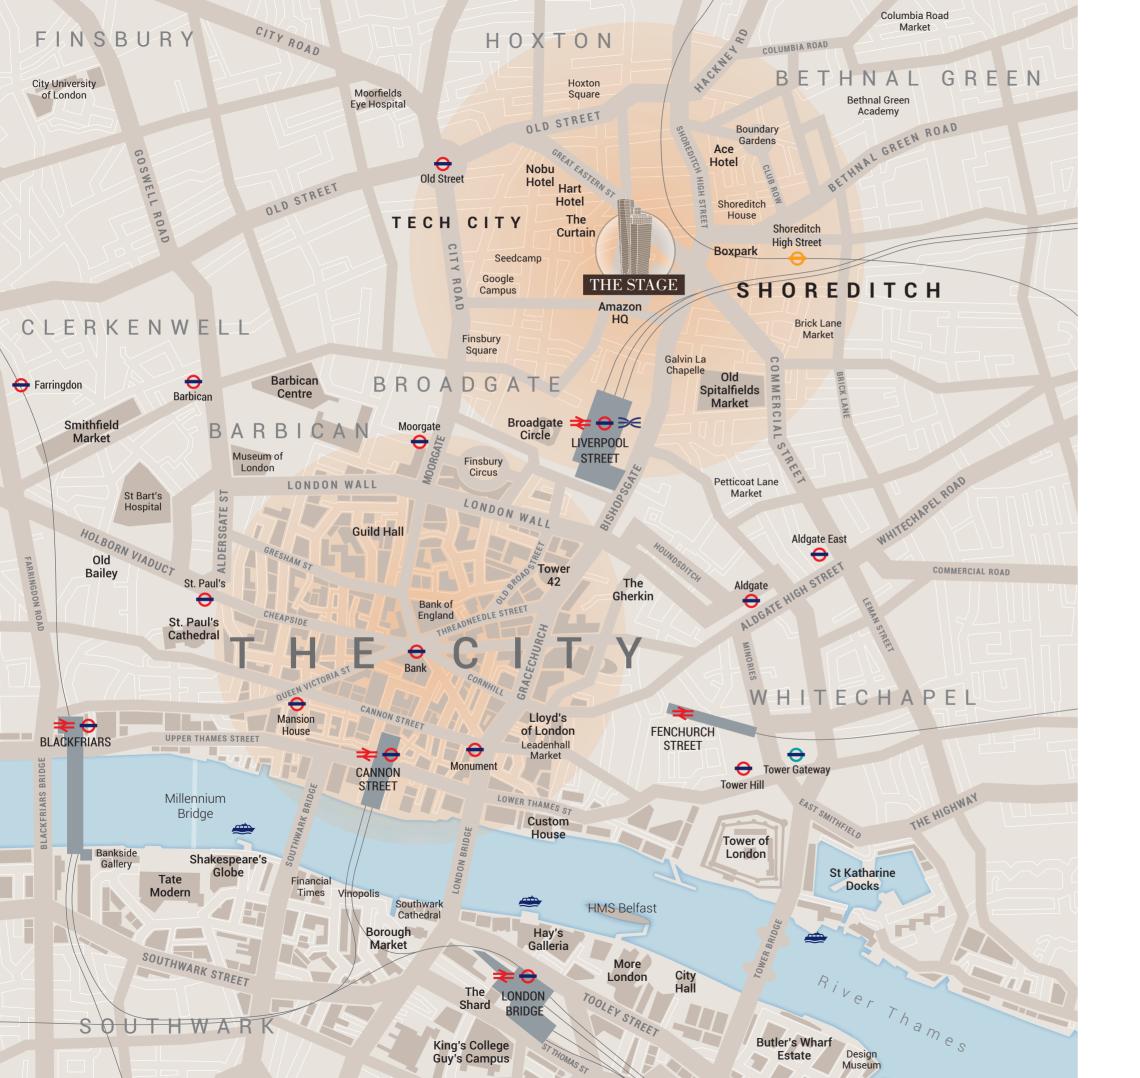

## LIVE IN LONDON'S MOST connected LOCATION

Cartier

Cartier

Residents at The Stage will be 5 minutes walk from Liverpool Street providing 7 tube, rail and overground services across the Capital and beyond.

With the introduction of Crossrail services at Liverpool Street, The Stage will be 6 minutes from Canary Wharf and 7 minutes journey time from the heart of the West End.

Central line tube services from Liverpool Street to Bank in the heart of the City will be 1 minute.

Shoreditch High Street overground will be a 6 minute walk away.

## **5 MINUTES**

walk from Liverpool Street station mainline with the tube network and forthcoming Elizabeth Line connections

The development is within convenient proximity of all the Capital's principal universities.

# **CAPITAL CONNECTIONS**

Key destinations on your doorstep

Slick transport connections will provide easy access to all the Capital's principal destinations, including those for domestic and international air travel.