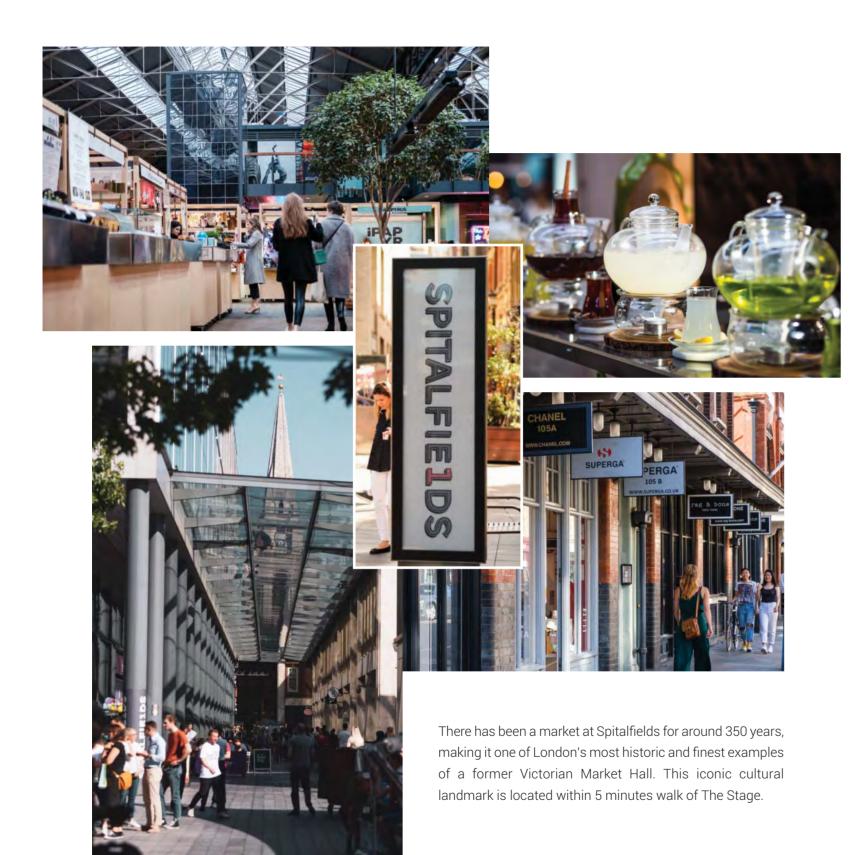

The stage lies amid the third largest tech cluster in the world.

The Stage is located adjacent to the new Amazon HQ with capacity for up to 5000 staff.

4 minutes walk from London's famous Spitalfields market.

### ON FOOT FROM THE STAGE

| SPITALFIELDS MARKET | 4 |
|---------------------|---|
| LIVERPOOL STREET    | ļ |
| SHOREDITCH HOUSE    | ( |
| HOXTON SQUARE       | 1 |
| BROADGATE CIRCLE    | 9 |
|                     |   |