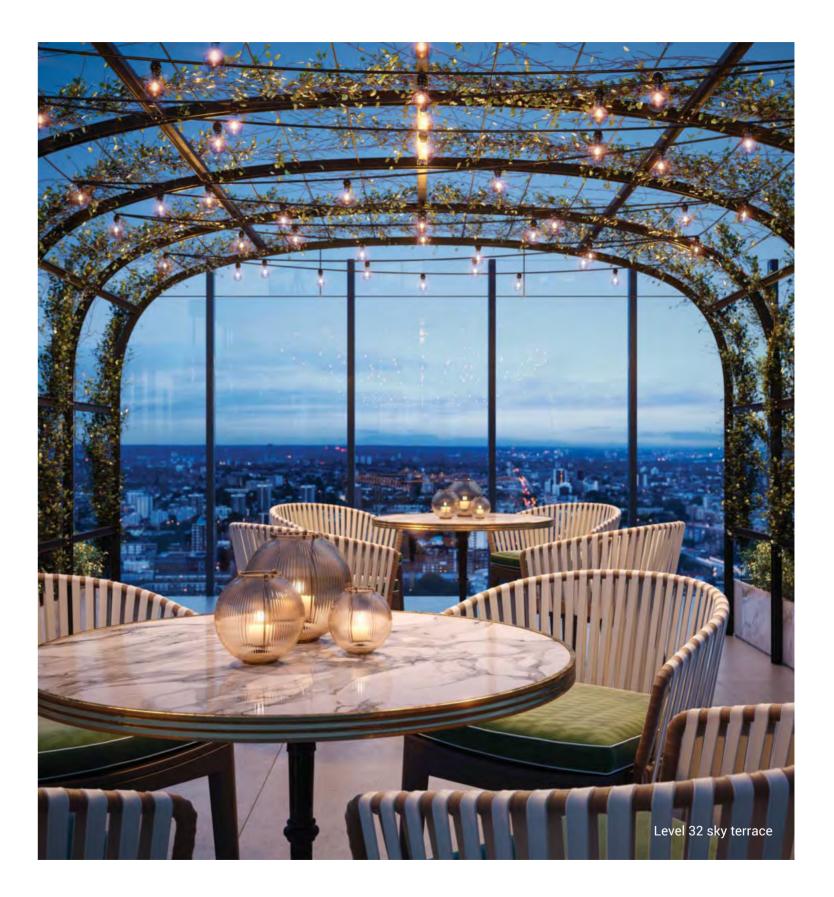

32nd level sky lounge & al-fresco terrace.

apartments will have exclusive access to a fabulous sky lounge with extensive al-fresco terrace complete with ornate landscaping.

The Stage will provide residents with an array of superlative facilities including bowling lanes, games lounge, a gymnasium, 2 screening rooms, an executive lounge and business centre.