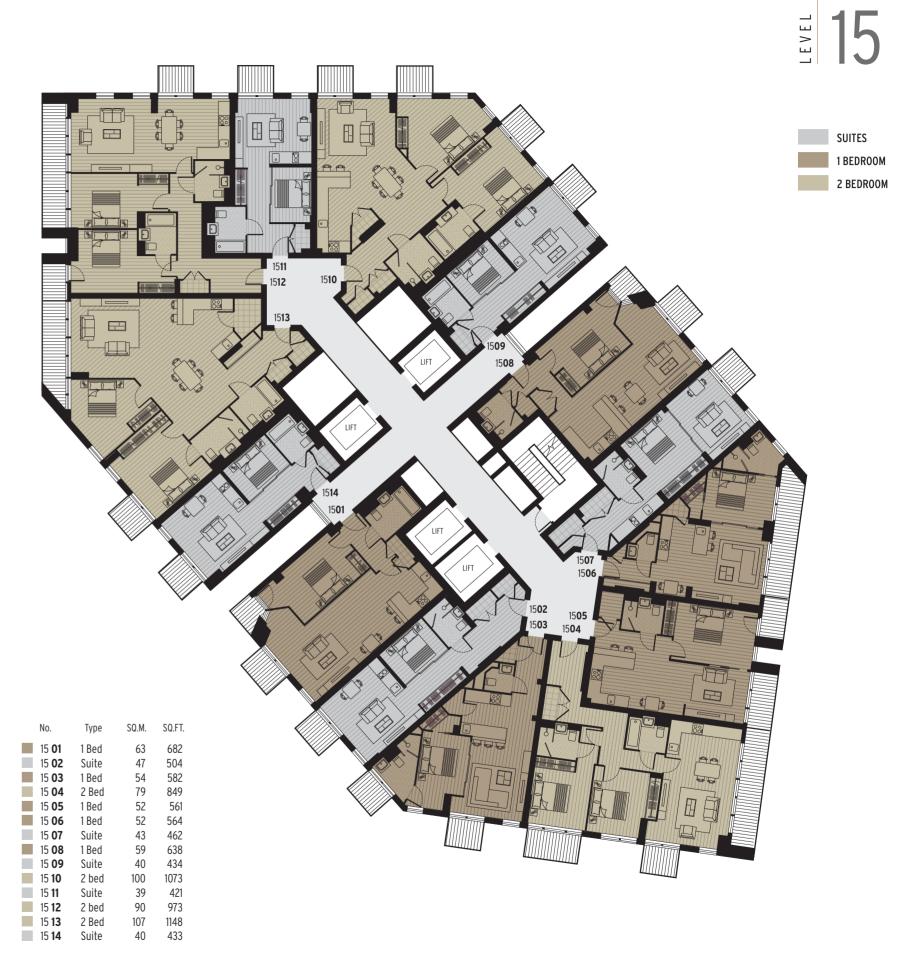

ath screen/shower enclosure.
- Concealed plumbing fixed matt black shower head over bath and in shower enclosure with low level matt black hose and handset.
- Black square profile heated towel rail with summertime control.
- 22 inch tile vision LCD TV to bathrooms over bath.

### Security

- Smoke detector to hallway.
- · Audio/video entryphone system.
- Hotel style all on/off switch allowing quick shutdown of the apartment lighting and entertainment system upon leaving.

Note: Suite kitchen may not incorporate a full complement of appliances or may not be fully integrated subject to layout.

### THE STAGE highly specified suites, apartments and penthouses rising 37 levels



FLOOR PLANS



























# 10 IEAEI







# 12 IEAE

SUITES 1 BEDROOM 2 BEDROOM





### 14 I4







# 16 IE A EI





## 18 IEAEL







# 120 LEVEL

SUITES 1 BEDROOM 2 BEDROOM 3 BEDROOM











SUITES 1 BEDROOM 2 BEDROOM 3 BEDROOM







## 126 IEVE

SUITES 1 BEDROOM 2 BEDROOM 3 BEDROOM







## 128 LEVE

SUITES 1 BEDROOM 2 BEDROOM 3 BEDROOM





















3 BEDROOM



| No.          | Туре  | SQ.M. | SQ.FT. |
|--------------|-------|-------|--------|
| 32 <b>01</b> | 3 Bed | 139   | 1499   |
| 32 <b>02</b> | 3 Bed | 135   | 1448   |
| 32 <b>03</b> | 3 Bed | 131   | 1410   |
|              |       |       |        |

104 APARTMENT PLANS





| No.   | Туре  | SQ.M. | SQ.FT. |
|-------|-------|-------|--------|
| 33 01 | 2 Bed | 136   | 1473   |
| 33 02 | 3 Bed | 135   | 1448   |
| 33 03 | 3 Bed | 129   | 1384   |









No.

Туре

 34 01
 2 Bed
 127
 1365

 34 02
 3 Bed
 1