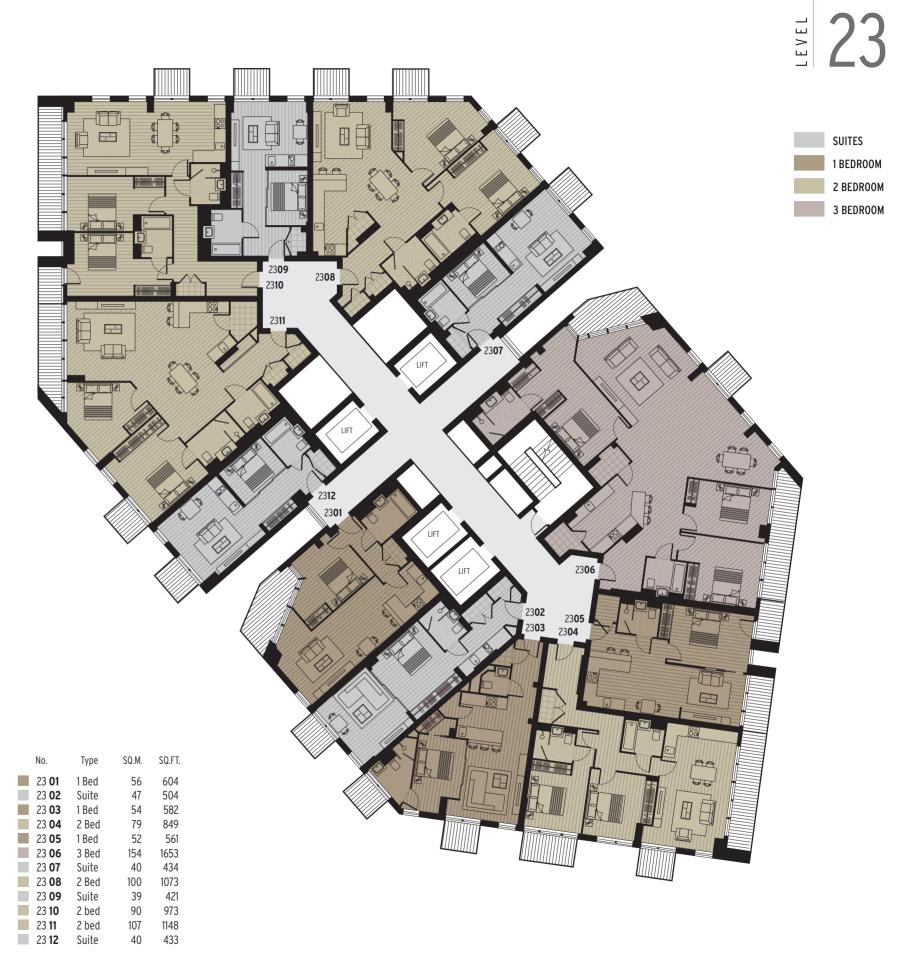

## THE STAGE OVER 540,000 SQFT of dynamic MIXED USE SPACE

238,538 SQFT OF OFFICE SPACE

> 47,900 SQFT OF PUBLIC REALM

33,668 SQFT OF RETAIL SPACE

37 APARTMENT LEVELS

412

PRINCIPAL APARTMENT STYLES

3 PENTHOUSES