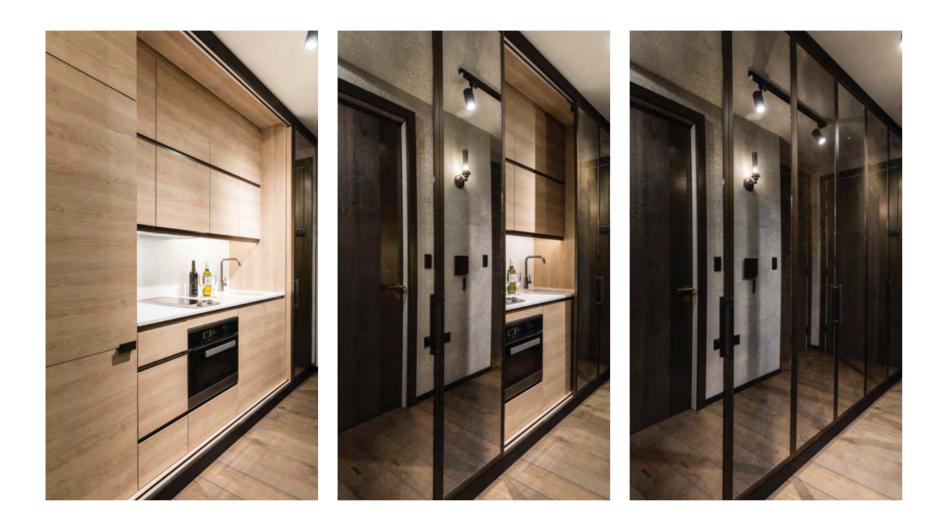

Computer generated images of bowling lanes and below, residents' private mezzanine level gymnasium.

FF

10

WELCOME TO *the finest* APARTMENT OPPORTUNITY IN THE CAPITAL

Kitchen areas in selected suites will have mirrored sliding screens enabling either functional use of the kitchen or to create fabulous reflective wall space as part of the living area.