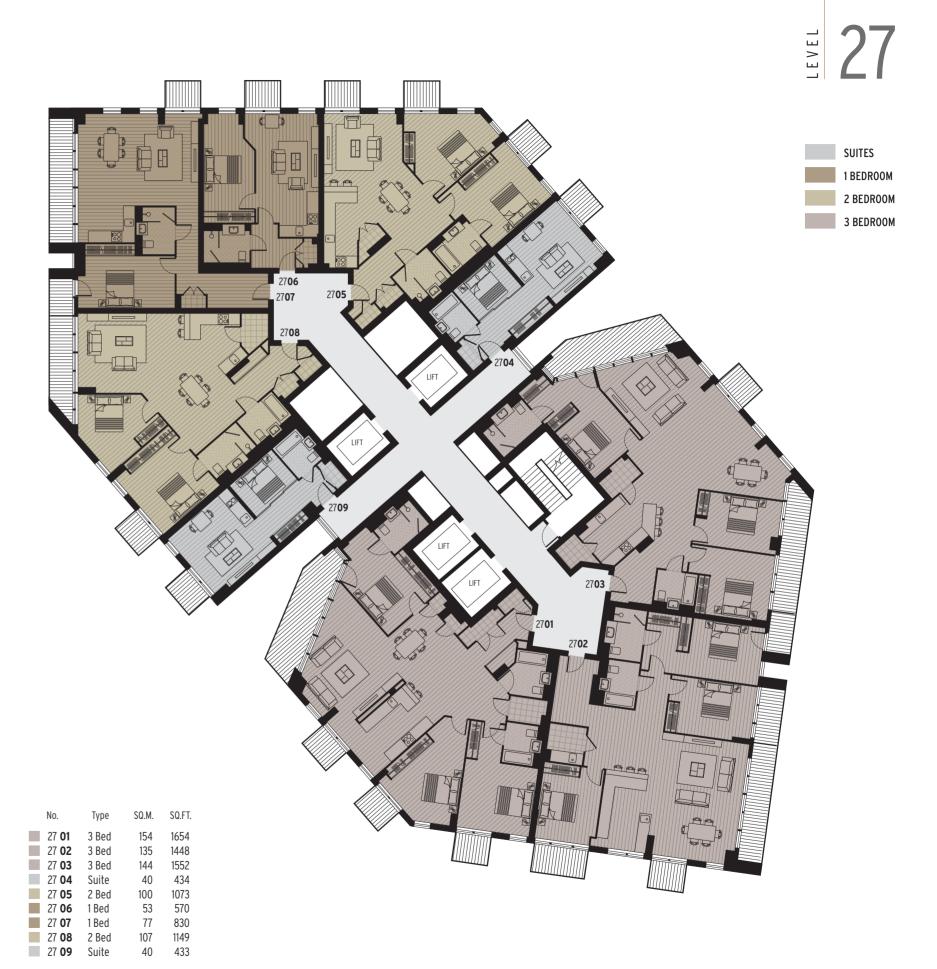

ith summertime control.
- 22 inch tile vision LCD TV to bathrooms over bath.

### Security

- Smoke detector to hallway.
- · Audio/video entryphone system.
- Hotel style all on/off switch allowing quick shutdown of the apartment lighting and entertainment system upon leaving.

Note: Suite kitchen may not incorporate a full complement of appliances or may not be fully integrated subject to layout.

### THE STAGE highly specified suites, apartments and penthouses rising 37 levels



FLOOR PLANS



























# 10 IEAEI







# 12 IEAE

SUITES 1 BEDROOM 2 BEDROOM





### 14 I4







# 16 IE A EI





## 18 IEAEL







# 120 LEVEL

SUITES 1 BEDROOM 2 BEDROOM 3 BEDROOM











SUITES 1 BEDROOM 2 BEDROOM 3 BEDROOM







## 126 IEVE

SUITES 1 BEDROOM 2 BEDROOM 3 BEDROOM







## 128 LEVE

SUITES 1 BEDROOM 2 BEDROOM 3 BEDROOM





















3 BEDROOM



| No.          | Туре  | SQ.M. | SQ.FT. |
|--------------|-------|-------|--------|
| 32 <b>01</b> | 3 Bed | 139   | 1499   |
| 32 <b>02</b> | 3 Bed | 135   | 1448   |
| 32 <b>03</b> | 3 Bed | 131   | 1410   |
|              |       |       |        |

104 APARTMENT PLANS





| No.   | Туре  | SQ.M. | SQ.FT. |
|-------|-------|-------|--------|
| 33 01 | 2 Bed | 136   | 1473   |
| 33 02 | 3 Bed | 135   | 1448   |
| 33 03 | 3 Bed | 129   | 1384   |









No.

Туре

 34 01
 2 Bed
 127
 1365

 34 02
 3 Bed
 135
 1448

 34 03
 2 Bed
 118
 1266

SQ.M. SQ.FT.

106 APARTMENT PLANS







| No.                          | Туре           | SQ.M.      | SQ.FT.       |
|------------------------------|------------