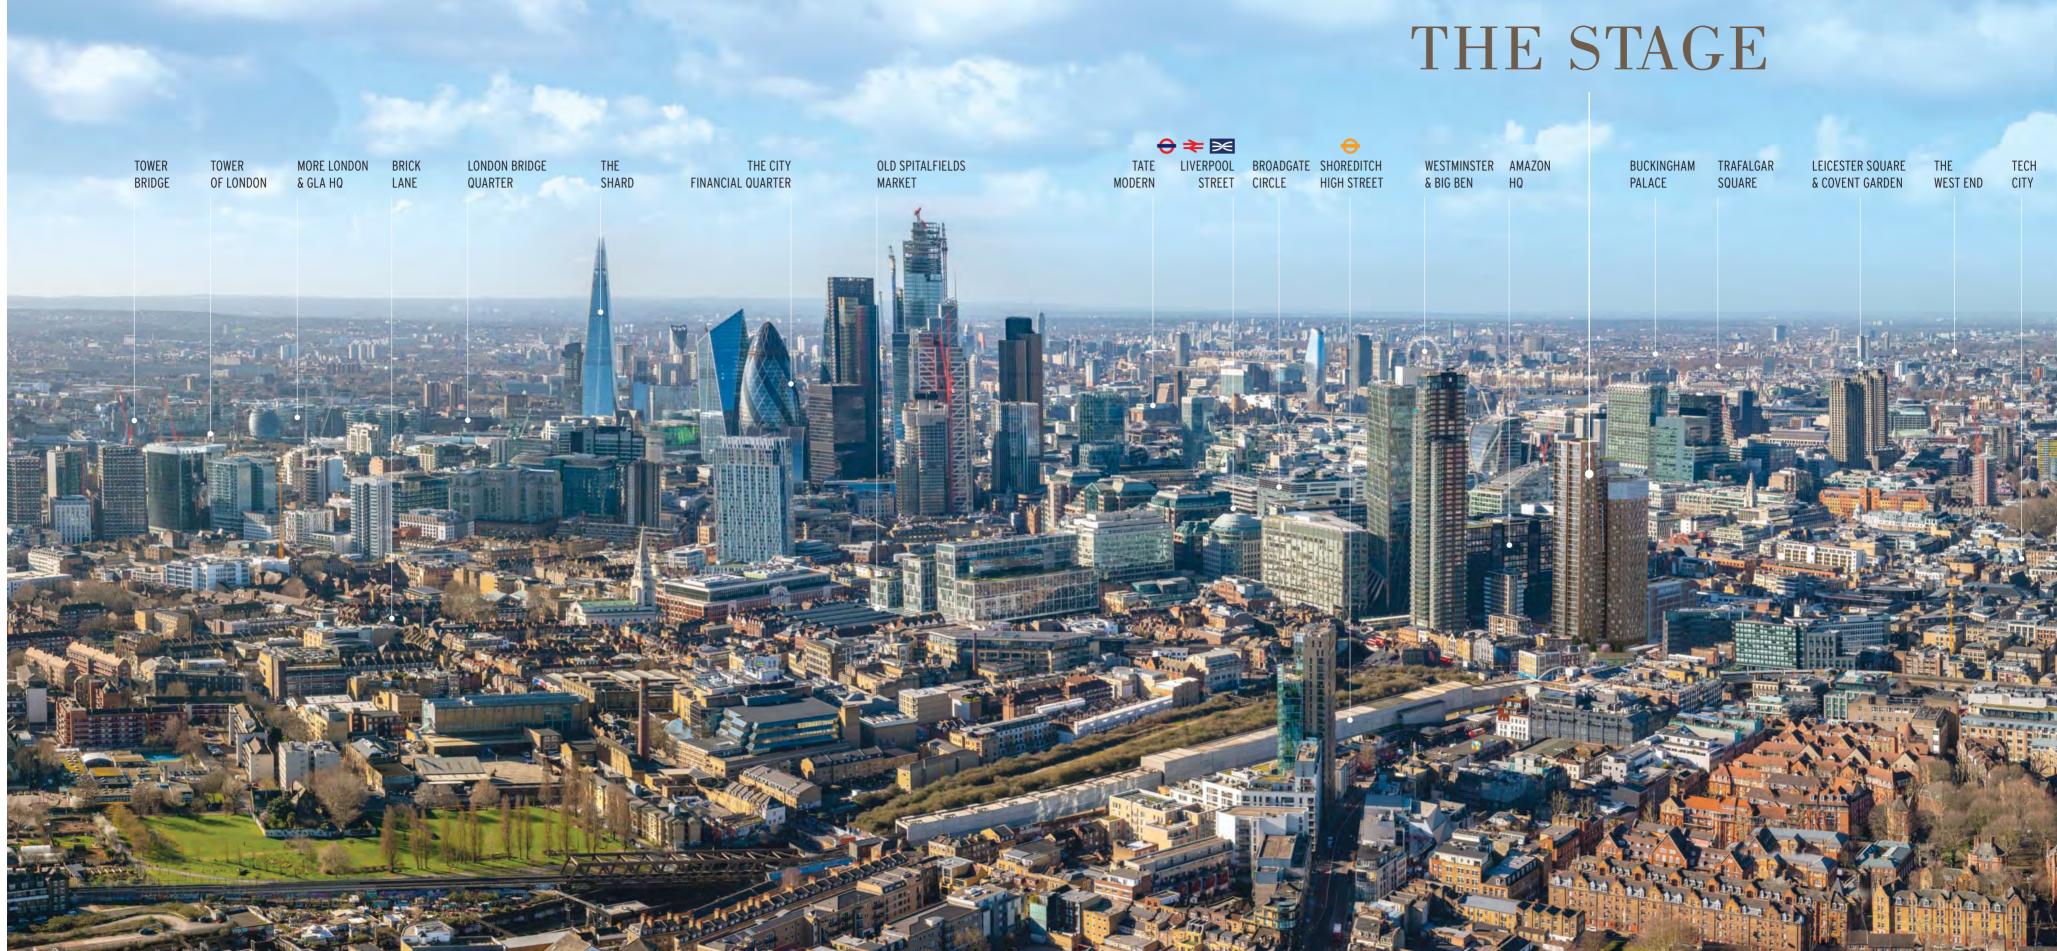

## LIVE IN LONDON'S MOST connected LOCATION

Cartier

Cartier

Residents at The Stage will be 5 minutes walk from Liverpool Street providing 7 tube, rail and overground services across the Capital and beyond.

With the introduction of Crossrail services at Liverpool Street, The Stage will be 6 minutes from Canary Wharf and 7 minutes journey time from the heart of the West End.

Central line tube services from Liverpool Street to Bank in the heart of the City will be 1 minute.

Shoreditch High Street overground will be a 6 minute walk away.

## **5 MINUTES**

walk from Liverpool Street station mainline with the tube network and forthcoming Elizabeth Line connections

The development is within convenient proximity of all the Capital's principal universities.

The stage lies amid the third largest tech cluster in the world.

The Stage is located adjacent to the new Amazon HQ with capacity for up to 5000 staff.

4 minutes walk from London's famous Spitalfields market.

Broadgate Circle is less than 10 minutes walk from The Stage and forms the centre piece of the wider regeneration of Broadgate itself. It is now the largest pedestrianised neighbourhood in Central London and offers an evergrowing showcase arena for new food, retail and culture.

# **CAPITAL CONNECTIONS**

Key destinations on your doorstep

Slick transport connections will provide easy access to all the Capital's principal destinations, including those for domestic and international air travel.